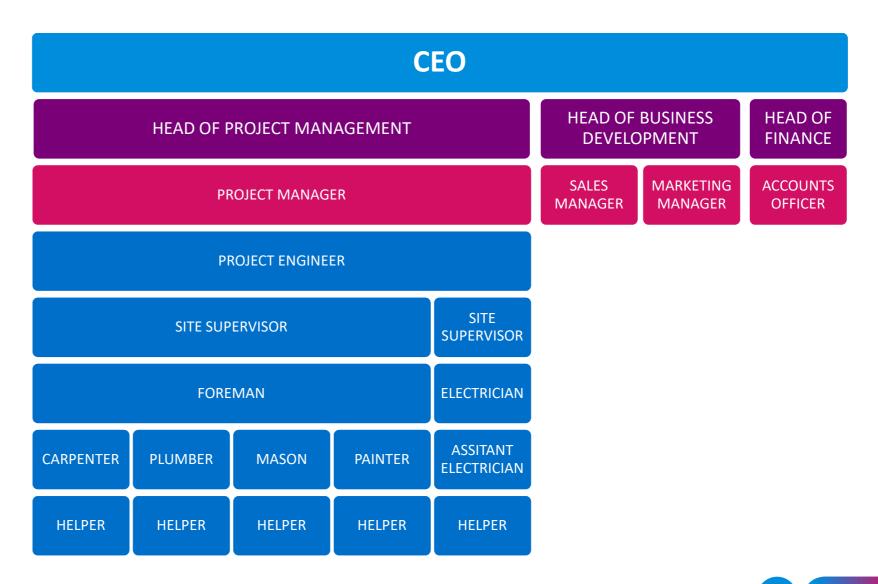

## **STRUCTURE**

A strong organizational structure is a key to the overall business model and thereof its success towards achieving the targeted goals.