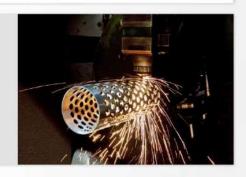

## **CNC LASER CUTTING**

- Provides precision and efficiency in cutting pipes and sheets.
- Equipped with a powerful laser source for precise cuts.
- Ideal for structural applications and signage, fabrication, or prototyping.
- Advanced software and controls optimize cutting parameters for different materials.