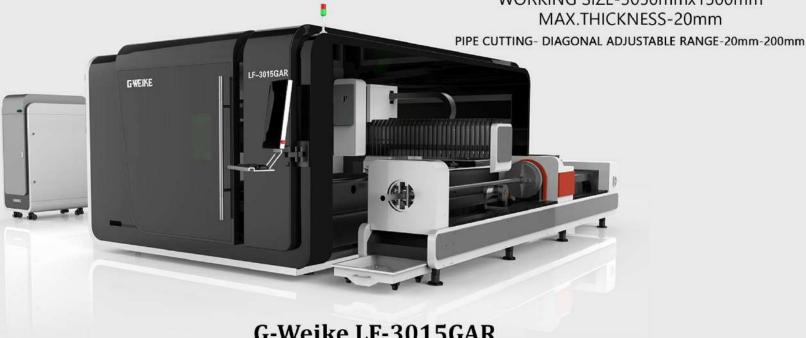

## **CNC LASER CUTTING**

- Provides precision and efficiency in cutting pipes and sheets.
- Equipped with a powerful laser source for precise cuts.
- Ideal for structural applications and signage, fabrication, or prototyping.
- Advanced software and controls optimize cutting parameters for different materials.