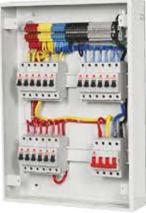

# DB

Final DBs Flush or Surface mounted type Assembled according to the specification and requirements

Top, bottom and side cable entry Ambient temperature rating 50°C

# **TECHNICAL DATA**

INCOMER: Isolator 40 to 160A, 3Pole or 4Pole

OUTGOINGS: ELCBs 25A to 125A, 30mA to 300mA, 2P/4Pole MCBs 6 to 63A, 1P/2P/3P, 6 to 10 kA

BUS BAR: 63/100Amp rated 1P/2P/3P/4P comb bus bar. ENCLOSURE: Electro galvanized sheet steel, powder coated