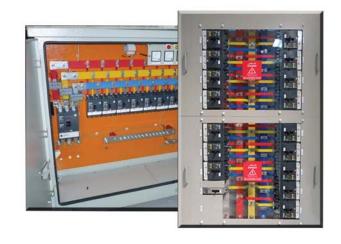

# DB

Final DBs Flush or Surface mounted type Assembled according to the specification and requirements

Top, bottom and side cable entry Ambient temperature rating 50°C

# **TECHNICAL DATA**

INCOMER: Isolator 40 to 160A, 3Pole or 4Pole

OUTGOINGS: ELCBs 25A to 125A, 30mA to 300mA, 2P/4Pole MCBs 6 to 63A, 1P/2P/3P, 6 to 10 kA

BUS BAR: 63/100Amp rated 1P/2P/3P/4P comb bus bar. ENCLOSURE: Electro galvanized sheet steel, powder coated