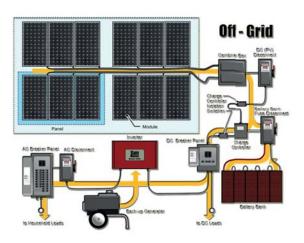

# **Solar Energy System**

Off-grid solutions - Roof top or Ground - based standalone solutions designed to ensure energy independence of residential and commercial sector to reduce dependence on Public Electricity Grid. \*Solar Street & Highway Lighting \*Solar Traffic Lights \*Solar Water Desalination \*Solar Water Pumping \*Solar Water Treatment \*Solar Water Heating

Based on customer's demand we provide project initial concept design through studying and observing on site.