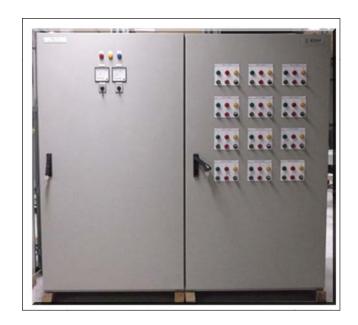

# **MDB**

Form II, III and Form IV

Rating: 630Amp to 3200Amp

Front or Rear access type construction

Ample cabling space for easy connections

Top and bottom cable entry

Protection rating: IP 54 Ambient tem

perature rating: °50C

### **TECHNICAL DATA**

INCOMER: ACB - 3 or 4Pole, 630A to 3200A, 50 to 65kA, Fixed or draw out manual or motor oper-

ated.

MCCB - 3 or 4Pole, 630 to 1600A, 50kA, fixed or plug-in type, manual or motor operated. BUS COUPLER: ACB or MCCB as above, Fixed or draw out, manual or motor operated.

MCCB - 3 or 4Pole, 630 to 1600A, 50kA, fixed or plug-in type, manual or

OUTGOINGS: ACB or MCCB as above, 3 or 4Pole, up to 1600A, 36 to 65kA.

BUS BAR: H.C.H.D. copper, tinned, insulated and color coded

ENCLOSURE: Electro galvanized sheet steel 2mm, powder coated, removable rear covers, extendible