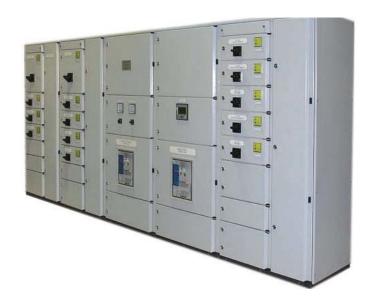

# **MDB**

Form II, III and Form IV

Rating: 630Amp to 3200Amp

Front or Rear access type construction

Ample cabling space for easy connections

Top and bottom cable entry

Protection rating: IP 54 Ambient tem

perature rating: °50C

### **TECHNICAL DATA**

INCOMER: ACB - 3 or 4Pole, 630A to 3200A, 50 to 65kA, Fixed or draw out manual or motor oper-

ated.

MCCB - 3 or 4Pole, 630 to 1600A, 50kA, fixed or plug-in type, manual or motor operated. BUS COUPLER: ACB or MCCB as above, Fixed or draw out, manual or motor operated.

MCCB - 3 or 4Pole, 630 to 1600A, 50kA, fixed or plug-in type, manual or

OUTGOINGS: ACB or MCCB as above, 3 or 4Pole, up to 1600A, 36 to 65kA.

BUS BAR: H.C.H.D. copper, tinned, insulated and color coded

ENCLOSURE: Electro galvanized sheet steel 2mm, powder coated, removable rear covers, extendible