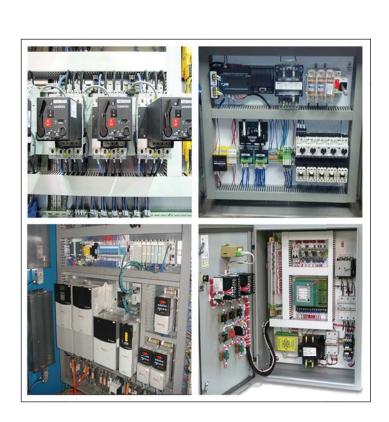

# **Motor Control Centre**

INCOMER: MCCBs Fixed or Draw out type OUTGOINGS: ELCBs, MCBs, Contactors, O/Ls,

Motor Protection relays

CONTROLS: Programmable Logic Controls

or Intelligent MP Relays

Manual and Auto operations based with

relay or PLC controllers

Power regulated with VFD / Soft Starters

# **TECHNICAL DATA**

INCOMER: Isolator or MCCB OUT GOING: ELCBs, MCBs

BUS BARS: Load rated comb bus bar or rated insulated wires.

CONTACTORS: Special contactors rated according to the sizes of capacitors with damping resistance