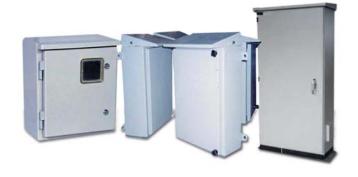

# **Meter Cabinet n' Feeder Pillars**

# TECHNICAL DATA

Specification according to local authority specification and regulations

Approved by Federal Electricity and Water Authority Dept.GRP / Weather Proof GI metal enclosure as per specified size.