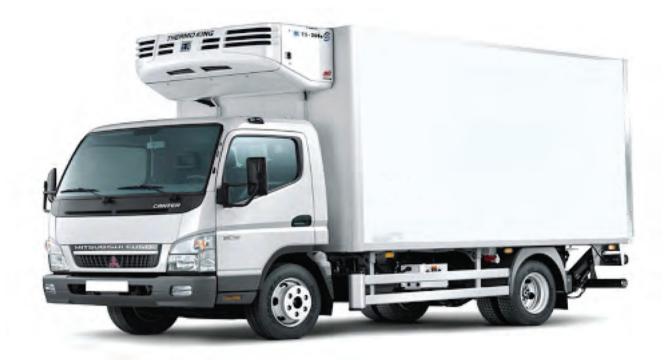

## REFRIGERATED VEHICLE BODIES

- Chilled Van Bodies
- Refrigerated Trucks Bodies
- Dry Truck Bodies

We build refrigerated bodies onto your vehicle chassis to meet your needs using high quality materials which are carefully selected to your specification.

**Van Bodies** 

**Truck Bodies** 

**Dry Truck Bodies** 

#### **More Details:**

| Panel Thickness    | 50 mm/100 mm                       |
|--------------------|------------------------------------|
| Vehicle Body Types | Insulation-only / Chiller / Feezer |
| Panel Types        | PPGI/PVC/SS/Aluminium foil Cladded |
| Temperature Range  | -18°C to +25° C                    |