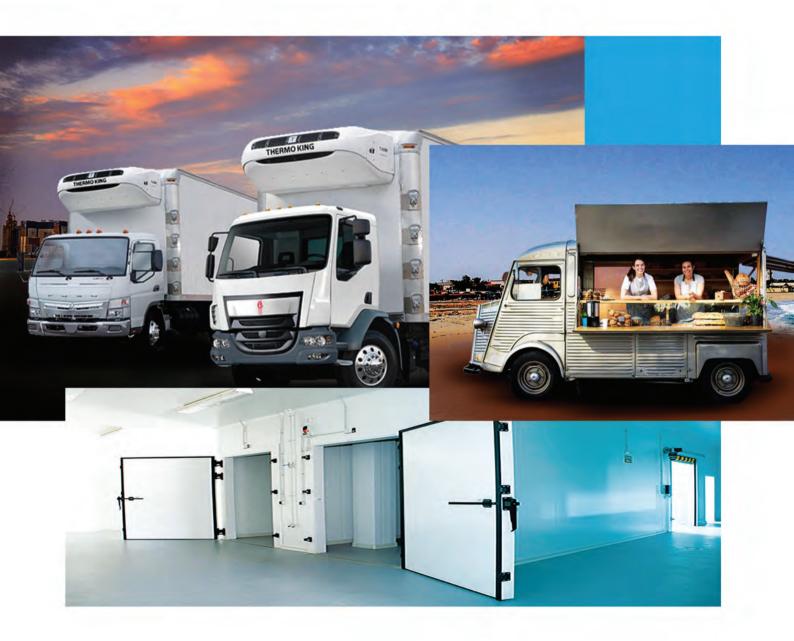

## REFRIGERATED VEHICLE BODIES

- Chilled Van Bodies
- Refrigerated Trucks Bodies
- Dry Truck Bodies

We build refrigerated bodies onto your vehicle chassis to meet your needs using high quality materials which are carefully selected to your specification.

# FOOD TRUCK CONVERSION

If you have a trailer or a vehicle to convert, we can make it happen. Each food truck is uniquely customised to your very own requirements.

We undertake everything under one roof including truck conversion, installation of all the cooking equipments, refrigeration, storage areas, plumbing, electrics, gas, etc.

Refrigerated Truck Doors

Our teams of experts design and build cold stores using the insulated panel systems and refrigeration systems to suit your business application and budget.

We offer a full turnkey solution, tailored to your exact requirements, taking control of your entire project from inception through to handover.