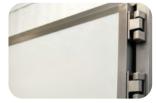

#### **Product Details:**

| Thickness                                                                  | 50 mm/80 mm/ 100 mm/ 120 mm/ 150 mm |  |
|----------------------------------------------------------------------------|-------------------------------------|--|
| Types                                                                      | PPGI/PVC/SS Cladded                 |  |
| Colour                                                                     | White / Offwhite                    |  |
| Panel Joint Type Tongue and groove joint with specially designed cam locks |                                     |  |

**Ceiling Panels** 

Floor Panels

**Truck Panels** 

G3i offers wide range of insulated sandwich panels for temperature controlled storage units. Our sandwich panels are designed with an easy fixing mechanism to aid quick builds and deliver high fire, thermal and structural performance.