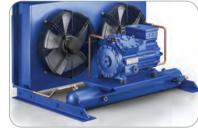

## REFRIGERATED VEHICLE BODIES

- Chilled Van Bodies
- Refrigerated Trucks Bodies
- Dry Truck Bodies

We build refrigerated bodies onto your vehicle chassis to meet your needs using high quality materials which are carefully selected to your specification.

#### **More Details:**

| Panel Thickness    | 50 mm/100 mm                       |
|--------------------|------------------------------------|
| Vehicle Body Types | Insulation-only / Chiller / Feezer |
| Panel Types        | PPGI/PVC/SS/Aluminium foil Cladded |
| Temperature Range  | -18°C to +25° C                    |