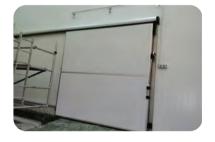

**Sliding Doors** (Manual & Automatic)

Hinged Doors
(Manual & Automatic)

**Swing Doors** (Manual & Automatic)

#### **Product Details:**

| Thickness | 80mm / 100mm / 150mm   |
|-----------|------------------------|
| Types     | Sliding, Hinged, Swing |
| Versions  | Manual & Automatic     |
| Colour    | White / Offwhite       |