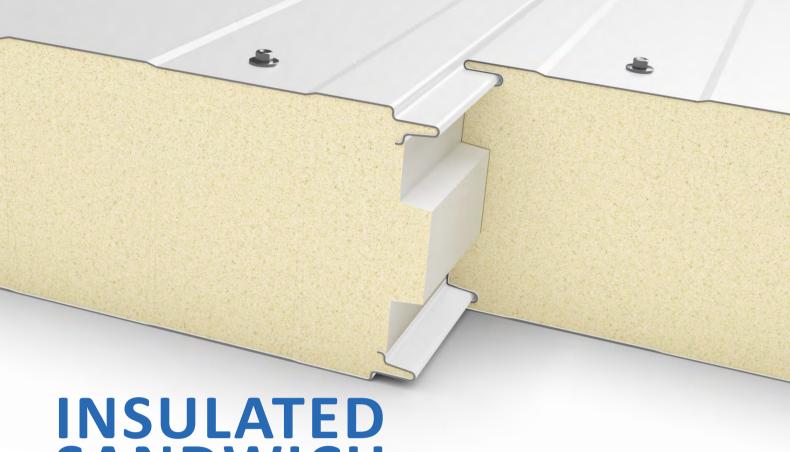

# SANDWICH PANELS

## for temperature controlled storage units

#### **Product Details:**

| Thickness                                                                  | 50 mm/80 mm/ 100 mm/ 120 mm/ 150 mm |  |
|----------------------------------------------------------------------------|-------------------------------------|--|
| Types                                                                      | PPGI/PVC/SS Cladded                 |  |
| Colour                                                                     | White / Offwhite                    |  |
| Panel Joint Type Tongue and groove joint with specially designed cam locks |                                     |  |

**Ceiling Panels** 

Floor Panels

**Truck Panels** 

G3i offers wide range of insulated sandwich panels for temperature controlled storage units. Our sandwich panels are designed with an easy fixing mechanism to aid quick builds and deliver high fire, thermal and structural performance.