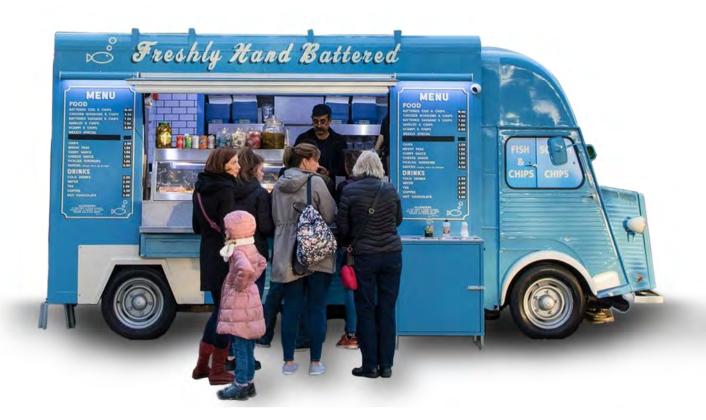

# FOOD TRUCK CONVERSION

If you have a trailer or a vehicle to convert, we can make it happen. Each food truck is uniquely customised to your very own requirements.

We undertake everything under one roof including truck conversion, installation of all the cooking equipments, refrigeration, storage areas, plumbing, electrics, gas, etc.

We use quality materials and equipments. Our state of the art facility allows us to achieve short delivery times while maintaining the quality you'd expect.

- Pallet Racking Heavy Duty Steel Shelving
- Industrial Boltless Shelving Mobile Shelving Units
  - Shelves for Cold Stores.