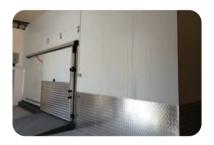

**Sliding Doors** (Manual & Automatic)

Hinged Doors
(Manual & Automatic)

**Swing Doors** (Manual & Automatic)

#### **Product Details:**

| Thickness | 80mm / 100mm / 150mm   |
|-----------|------------------------|
| Types     | Sliding, Hinged, Swing |
| Versions  | Manual & Automatic     |
| Colour    | White / Offwhite       |