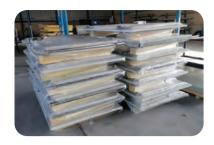

# SANDWICH PANELS

## for temperature controlled storage units

#### **Product Details:**

| Thickness                                                                  | 50 mm/80 mm/ 100 mm/ 120 mm/ 150 mm |  |
|----------------------------------------------------------------------------|-------------------------------------|--|
| Types                                                                      | PPGI/PVC/SS Cladded                 |  |
| Colour                                                                     | White / Offwhite                    |  |
| Panel Joint Type Tongue and groove joint with specially designed cam locks |                                     |  |

**Ceiling Panels** 

Floor Panels

**Truck Panels** 

G3i offers wide range of insulated sandwich panels for temperature controlled storage units. Our sandwich panels are designed with an easy fixing mechanism to aid quick builds and deliver high fire, thermal and structural performance.