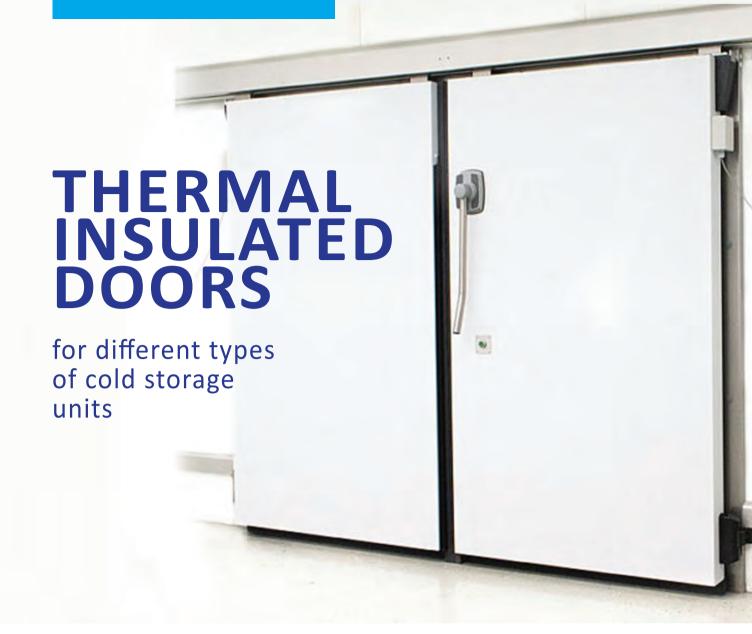

**Sliding Doors** (Manual & Automatic)

Hinged Doors
(Manual & Automatic)

**Swing Doors** (Manual & Automatic)

#### **Product Details:**

| Thickness | 80mm / 100mm / 150mm   |
|-----------|------------------------|
| Types     | Sliding, Hinged, Swing |
| Versions  | Manual & Automatic     |
| Colour    | White / Offwhite       |

Refrigerated Truck Doors

Our teams of experts design and build cold stores using the insulated panel systems and refrigeration systems to suit your business application and budget.

We offer a full turnkey solution, tailored to your exact requirements, taking control of your entire project from inception through to handover.