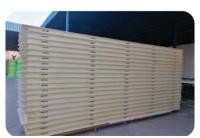

# SANDWICH PANELS

## for temperature controlled storage units

#### **Product Details:**

| Thickness                                                                  | 50 mm/80 mm/ 100 mm/ 120 mm/ 150 mm |  |
|----------------------------------------------------------------------------|-------------------------------------|--|
| Types                                                                      | PPGI/PVC/SS Cladded                 |  |
| Colour                                                                     | White / Offwhite                    |  |
| Panel Joint Type Tongue and groove joint with specially designed cam locks |                                     |  |

**Ceiling Panels** 

Floor Panels

**Truck Panels** 

G3i offers wide range of insulated sandwich panels for temperature controlled storage units. Our sandwich panels are designed with an easy fixing mechanism to aid quick builds and deliver high fire, thermal and structural performance.