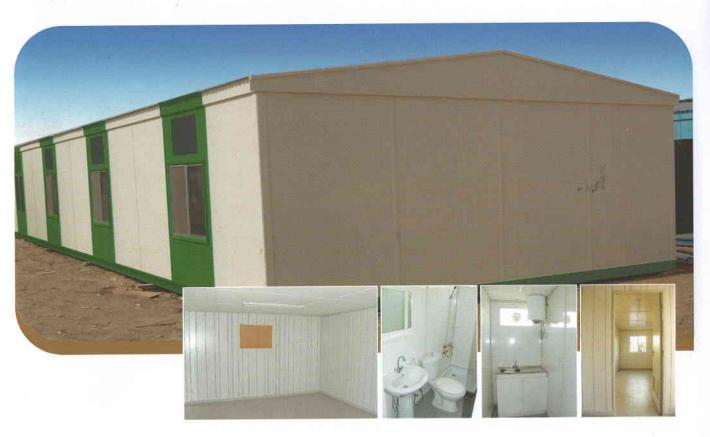

Standard Units are Built from Rigid and low maintenance materials, utilizing "Plug and Play" system. For all your temporary requirements such as Accommodations, Site Offices, Halls etc.