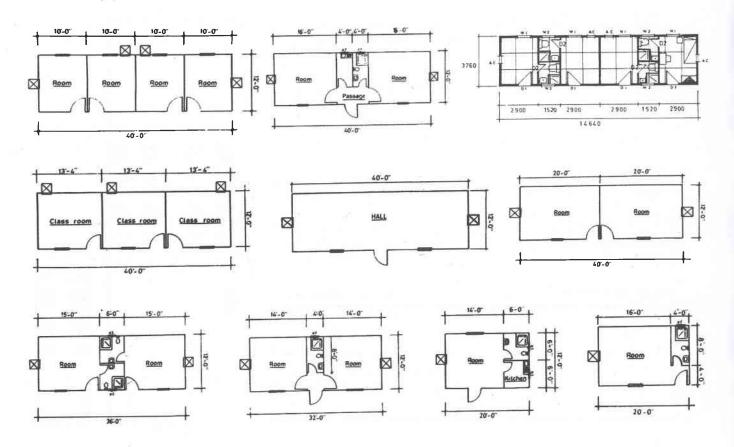

Standard Units are Built from Rigid and low maintenance materials, utilizing "Plug and Play" system. For all your temporary requirements such as Accommodations, Site Offices, Halls etc.