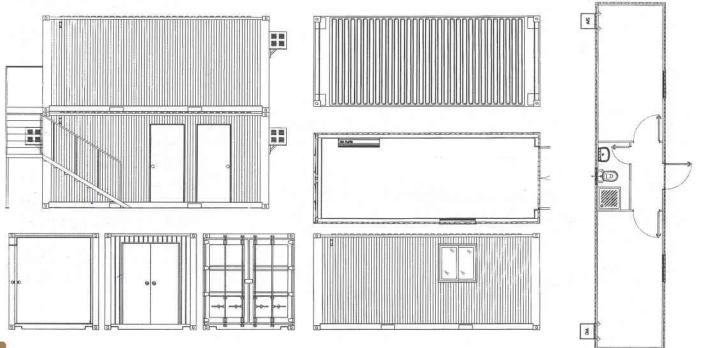

Standard Units are Built from Rigid and low maintenance materials, utilizing "Plug and Play" system. For all your temporary requirements such as Accommodations, Site Offices, Halls etc.

### **Heavy Duty Cabins**

We Modify heavy duty Containers to be delivered fully finished as a single unit, Accommodation, Office, multi - Story, Ablutions...etc. Utilizing "Plug & Play" system.