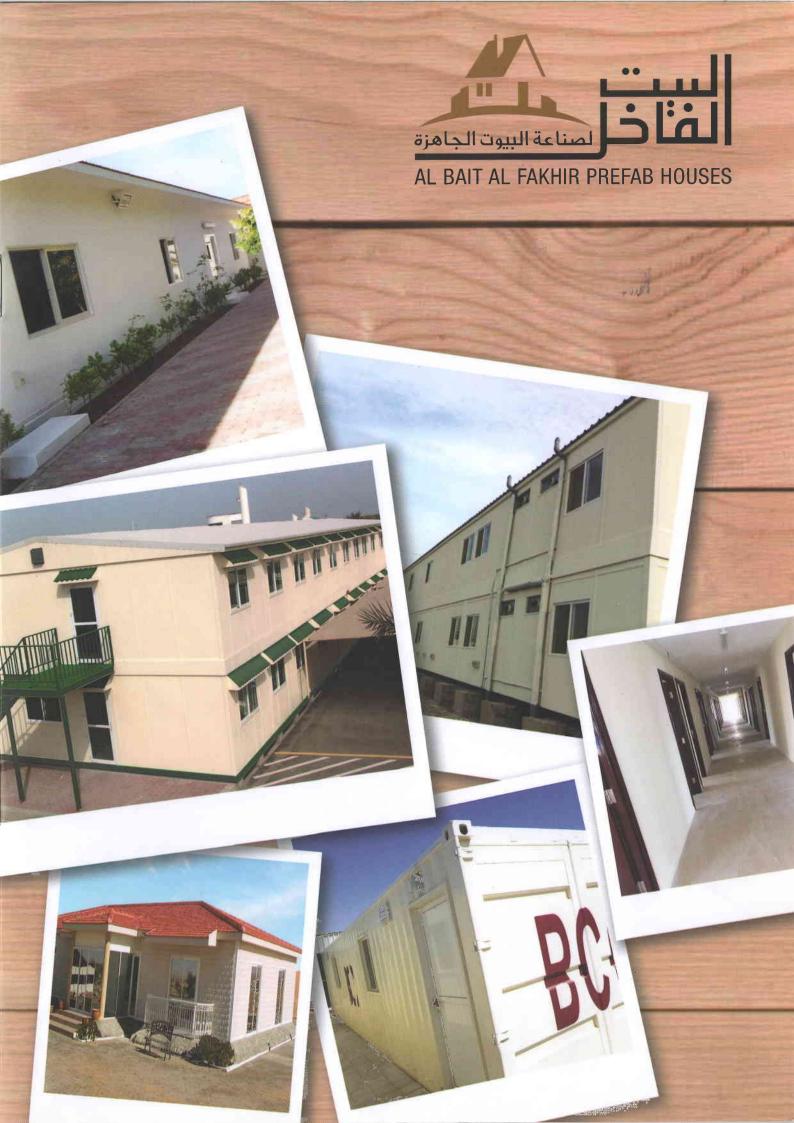

**AL Bait Al Fakhir Prefab Houses** was established as a manufacturing company committed to consistently provide a top quality prefabricated cabins throughout the UAE.

**We** offer our customers a wide range of products including: single unite, Site Office, Labour Camp, Hall Room, Ablution, Kitchen, Mosque, Villa, Guard House, Container Type and others. The specification of our products can be either Normal or Fire retardant, One story or Multi story.

Moreover, **our services** include Shifting, Maintenance, Relocating Cabins and Office Facility. Our company places high priority on the quality of products and services as it is an industry with an upright reputation of providing cost-effective products, Outstanding Work and exceptional customer first approach.

With the equipment, facility and an experienced workforce, our company effectively carries out its commitment by offering superior products and meeting our customers needs at all times. Our sole aim is to offer outstanding services and maximum customer satisfaction