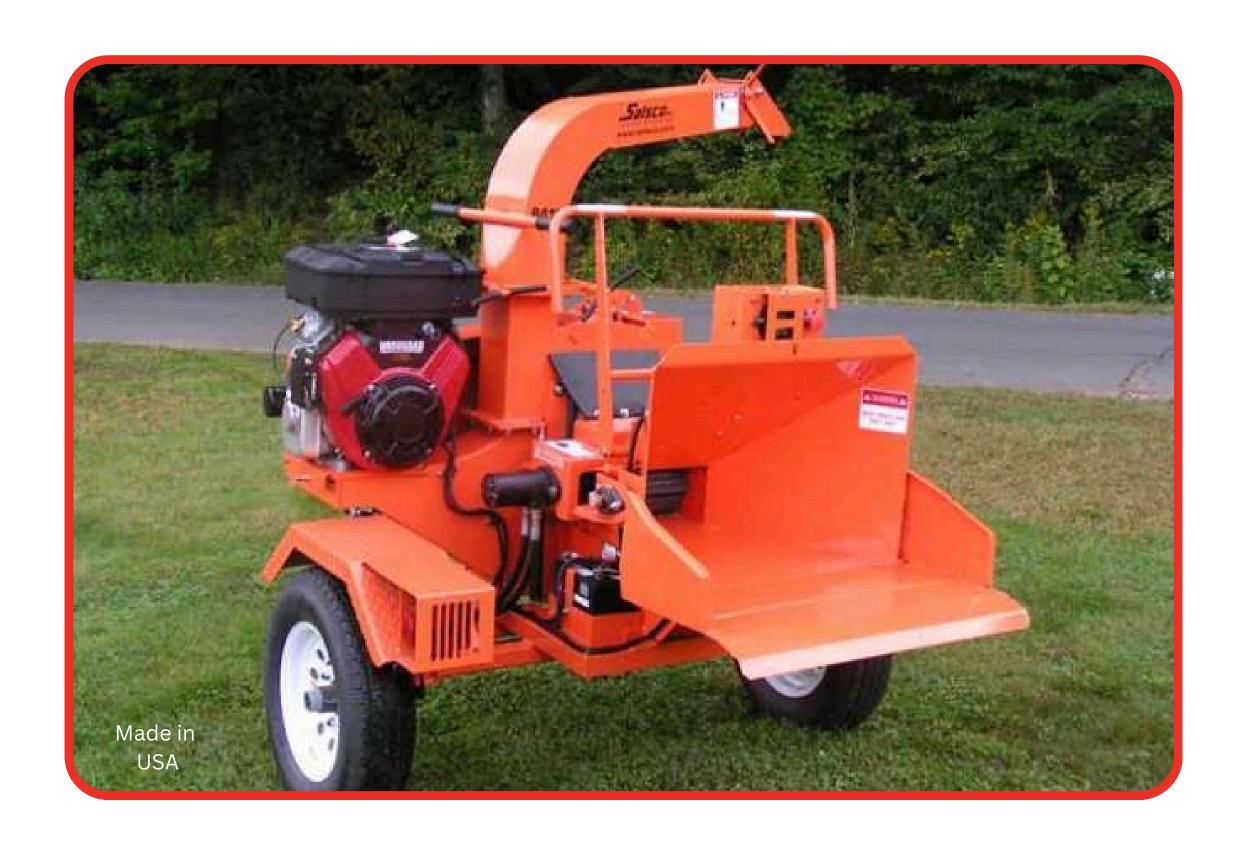

#### SMG GERMANY

SMG, a leading innovator since 1975, specializes in developing and manufacturing machinery for the installation and maintenance of artificial turf surfaces. With over 50 years of experience, they offer a unique range of solutions for the synthetic sports surface industry.



SC3D4HL-Multifunctional ride-on machine for contractors for the advanced maintenance of artificial turf.



TurfBoy TB2/TB2T-Ride-on machines for the cleaning and care of infilled (TB2) or non-infilled (TB2T) artificial turf.

#### Feeder Mixer















## Golf & Truf Products



Tractor
Mounted
Aerator



# AgriMetal Blower & Multi Vac



### Tractor Attachments











# Sprayer







## Golf Carts

Premium Quality Golf Carts









## Reaper Binder





## Spreader







# Chipper













## Tires & Wheels





## Garden Tools











## Premium Spare Parts







### Service sector

Al Fareeq Equip & Spare Parts Tr., located in Sharjah Industrial Area 13, is a premier provider of agricultural, golf and garden machineries, spare parts, and garden tools. Our company boasts the best service center staffed with highly skilled professionals, possessing over 10 years of invaluable experience in the field. Committed to delivering unparalleled service. We offer annual service contracts to ensure the ongoing maintenance and optimal performance of your equipment.

Our dedicated service center is equipped with latest cuttingedge tools and an extensive knowledge base, guaranteeing efficient and effective solutions for all your agricultural, golf golf & gardening machine