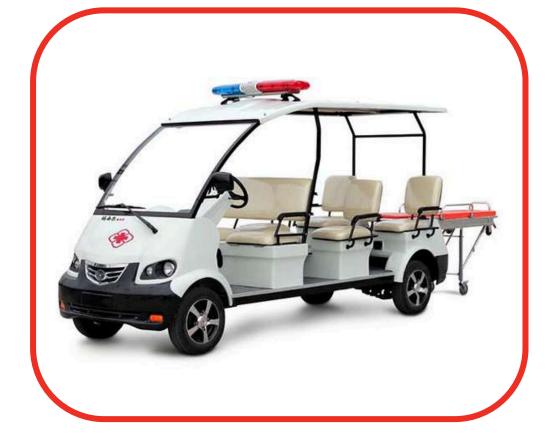

ity Push Mowers



## Ride On Mower





















#### SMG GERMANY

SMG, a leading innovator since 1975, specializes in developing and manufacturing machinery for the installation and maintenance of artificial turf surfaces. With over 50 years of experience, they offer a unique range of solutions for the synthetic sports surface industry.



SC3D4HL-Multifunctional ride-on machine for contractors for the advanced maintenance of artificial turf.



TurfBoy TB2/TB2T-Ride-on machines for the cleaning and care of infilled (TB2) or non-infilled (TB2T) artificial turf.

#### Feeder Mixer















## Golf & Truf Products



Tractor
Mounted
Aerator



# AgriMetal Blower & Multi Vac



### Tractor Attachments











# Sprayer







## Golf Carts

Premium Quality Golf Carts









## Reaper Binder





## Spreader







# Chipper













## Tires & Wheels





## Garden Tools











## Premium Spare Parts







### Service sector

Al Fareeq Equip & Spare Parts Tr., located in Sharjah Industrial Area 13, is a premier provider of agricultural, golf and garden machineries, spare parts, and garden tools. Our company boasts the best service center staffed with highly skilled professionals, possessing over 10 years of invaluable experience in the field. Committed to delivering unparalleled service. We offer annual service contracts to ensure the ongoing maintenance and optimal performance of your equipment.

Our dedicated service center is equipped with latest cuttingedge tools and an extensive knowledge base, guaranteeing efficient and effective solutions fo