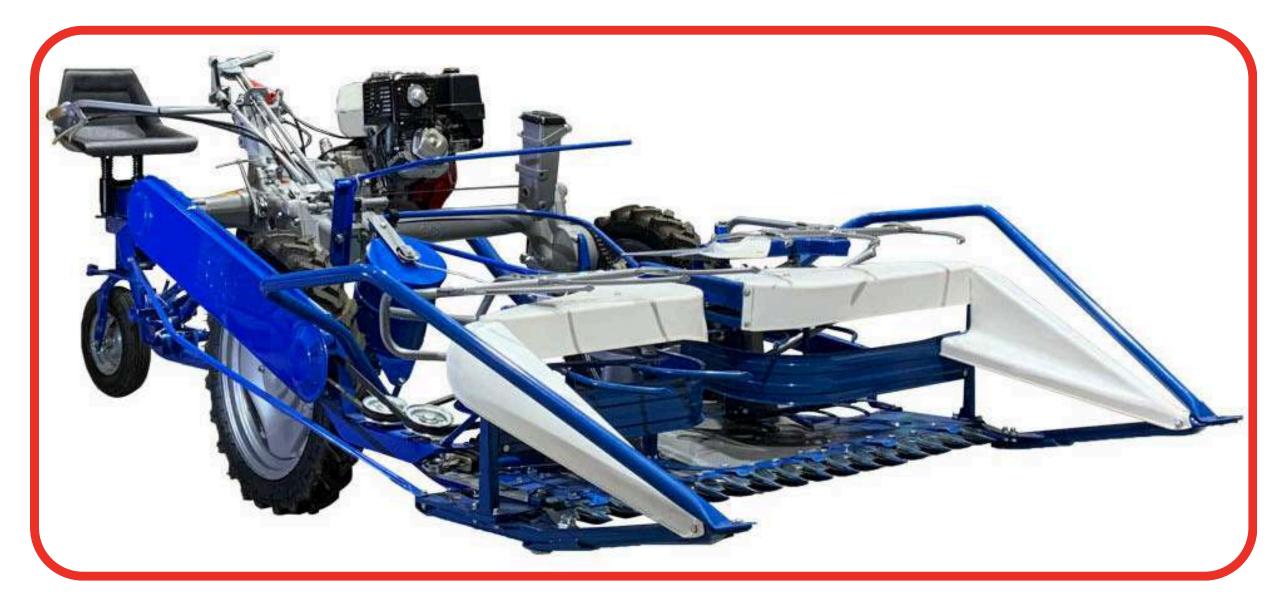

# Ride On Mower





















#### SMG GERMANY

SMG, a leading innovator since 1975, specializes in developing and manufacturing machinery for the installation and maintenance of artificial turf surfaces. With over 50 years of experience, they offer a unique range of solutions for the synthetic sports surface industry.



SC3D4HL-Multifunctional ride-on machine for contractors for the advanced maintenance of artificial turf.



TurfBoy TB2/TB2T-Ride-on machines for the cleaning and care of infilled (TB2) or non-infilled (TB2T) artificial turf.

#### Feeder Mixer















## Golf & Truf Products



Tractor
Mounted
Aerator



# AgriMetal Blower & Multi Vac



### Tractor Attachments











# Sprayer







## Golf Carts

Premium Quality Golf Carts









## Reaper Binder





## Spreader







# Chipper













## Tires & Wheels





## Garden Tools











## Premium Spare Parts







### Service sector

Al Fareeq Equip & Spare Parts Tr., located in Sharjah Industrial Area 13, is a premier provider of agricultural, golf and garden machineries, spare parts, and garden tools. Our company boasts the best service center staffed with highly skilled professionals, possessing over 10 years of invaluable experience in the field. Committed to delivering unparalleled service. We offer annual service contracts to ensure the ongoing maintenance and optimal performance of your equipment.

Our dedicated service center is equipped with latest cuttingedge tools and an extensive knowledge base, guaranteeing efficient and effective solutions for all your agricultu