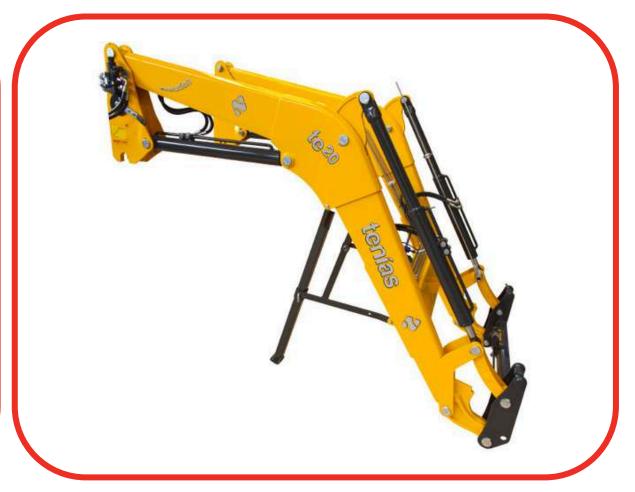

### Tractor Attachments

#### What we offer?

We have different kinds of machineries like,

- Gardening Machinery Ride on mower, Push Mower, Hedge trimmer, etc.
- Agricultural Machinery Tiller, Sprayers, SickleBar, etc.
- Golf/Turf Products Golf Carts, Golf course equipment, Reel Mowers, etc
- Tractors Front Loaders, Rear attachments, Tipping Trailers, etc
- Livestock Equipment Feeder Mixer, Feed Delivery system, etc.