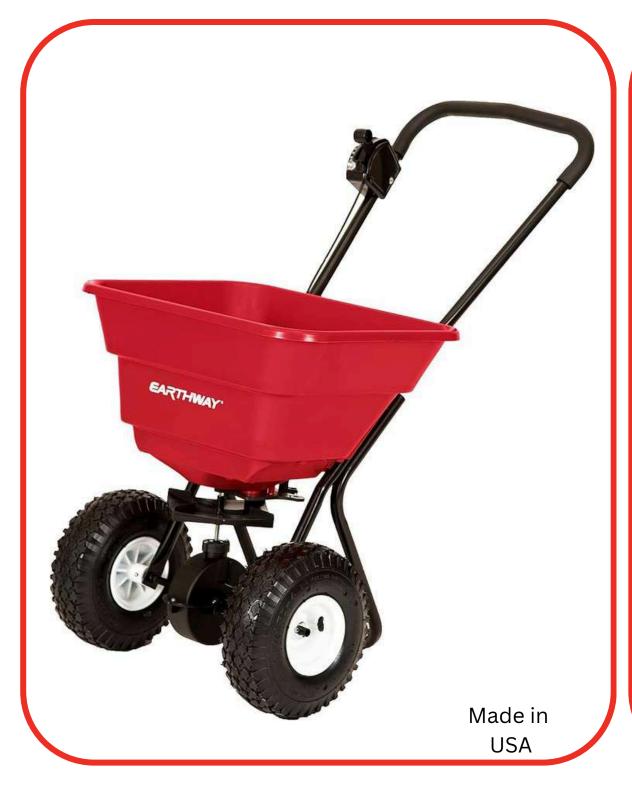

#### SMG GERMANY

SMG, a leading innovator since 1975, specializes in developing and manufacturing machinery for the installation and maintenance of artificial turf surfaces. With over 50 years of experience, they offer a unique range of solutions for the synthetic sports surface industry.



SC3D4HL-Multifunctional ride-on machine for contractors for the advanced maintenance of artificial turf.



TurfBoy TB2/TB2T-Ride-on machines for the cleaning and care of infilled (TB2) or non-infilled (TB2T) artificial turf.

#### Feeder Mixer















## Golf & Truf Products



Tractor
Mounted
Aerator



# AgriMetal Blower & Multi Vac



### Tractor Attachments











# Sprayer







## Golf Carts

Premium Quality Golf Carts









## Reaper Binder





## Spreader







# Chipper













## Tires & Wheels





## Garden Tools











## Premium Spare Parts







### Service sector

Al Fareeq Equip & Spare Parts Tr., located in Sharjah Industrial Area 13, is a premier provider of agricultural, golf and garden machineries, spare parts, and garden tools. Our company boasts the best service center staffed with highly skilled professionals, possessing over 10 years of invaluable experience in the field. Committed to delivering unparalleled service. We offer annual service contracts to ensure the ongoing maintenance and optimal performance of your equipment.

Our dedicated service center is equipped with latest cuttingedge tools and an extensive knowledge base, guaranteeing efficient and effective solutions for all your agricultural, golf golf &