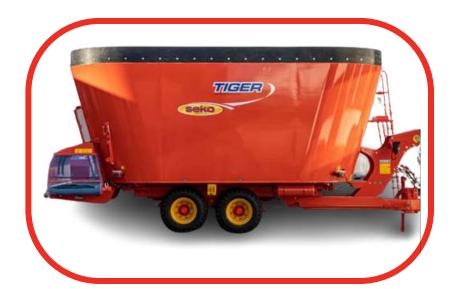

have different kinds of machineries like,

- Gardening Machinery Ride on mower, Push Mower, Hedge trimmer, etc.
- Agricultural Machinery Tiller, Sprayers, SickleBar, etc.
- Golf/Turf Products Golf Carts, Golf course equipment, Reel Mowers, etc
- Tractors Front Loaders, Rear attachments, Tipping Trailers, etc
- Livestock Equipment Feeder Mixer, Feed Delivery system, etc.

We provide all type of services like repairing, spare parts, etc for your machineries.

In addition, we also carry a comprehensive **range of spare parts** to ensure that our customers can keep their equipment running smoothly. Whether you need a **replacement part or a service**, we have you covered.

The renting of machinery is one of our other attractive services. We rent out many kinds of gardens machines and tools.











#### Reach to us through:







## Push Mower

Premium Quality Push Mowers



## Ride On Mower





















#### SMG GERMANY

SMG, a leading innovator since 1975, specializes in developing and manufacturing machinery for the installation and maintenance of artificial turf surfaces. With over 50 years of experience, they offer a unique range of solutions for the synthetic sports surface industry.



SC3D4HL-Multifunctional ride-on machine for contractors for the advanced maintenance of artificial turf.



TurfBoy TB2/TB2T-Ride-on machines for the cleaning and care of infilled (TB2) or non-infilled (TB2T) artificial turf.

#### Feeder Mixer















## Golf & Truf Products



Tractor
Mounted
Aerator



# AgriMetal Blower & Multi Vac



### Tractor Attachments