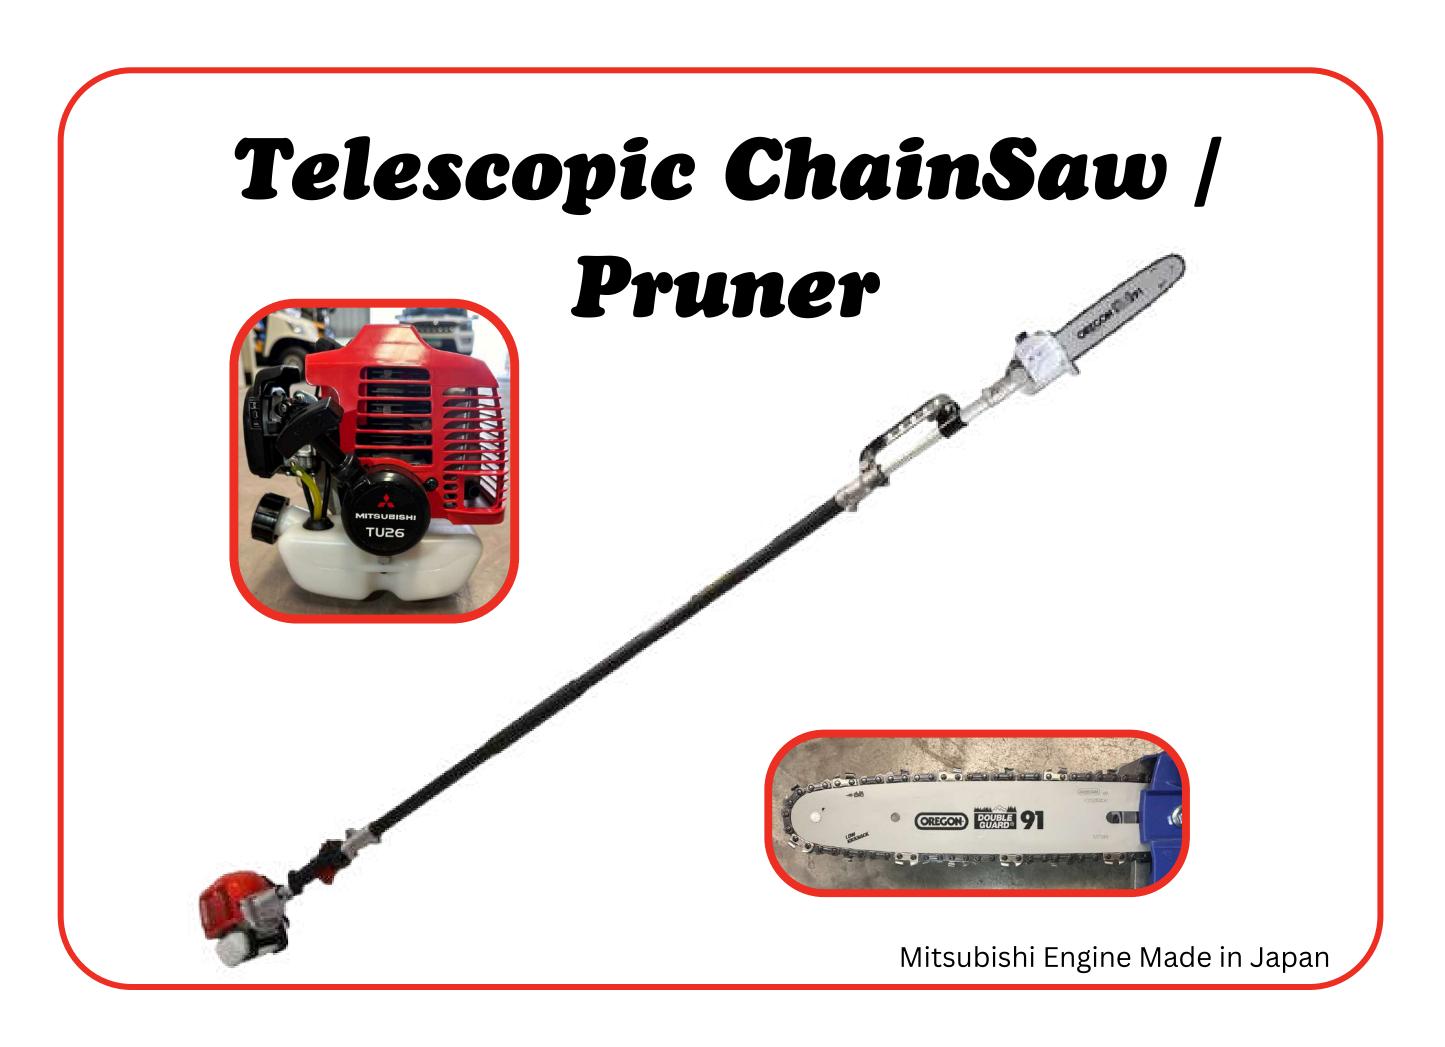

cultural Machinery Tiller, Sprayers, SickleBar, etc.
- Golf/Turf Products Golf Carts, Golf course equipment, Reel Mowers, etc
- Tractors Front Loaders, Rear attachments, Tipping Trailers, etc
- Livestock Equipment Feeder Mixer, Feed Delivery system, etc.

We provide all type of services like repairing, spare parts, etc for your machineries.

In addition, we also carry a comprehensive **range of spare parts** to ensure that our customers can keep their equipment running smoothly. Whether you need a **replacement part or a service**, we have you covered.

The renting of machinery is one of our other attractive services. We rent out many kinds of gardens machines and tools.











#### Reach to us through:







## Push Mower

Premium Quality Push Mowers



## Ride On Mower





















#### SMG GERMANY

SMG, a leading innovator since 1975, specializes in developing and manufacturing machinery for the installation and maintenance of artificial turf surfaces. With over 50 years of experience, they offer a unique range of solutions for the synthetic sports surface industry.



SC3D4HL-Multifunctional ride-on machine for contractors for the advanced maintenance of artificial turf.



TurfBoy TB2/TB2T-Ride-on machines for the cleaning and care of infilled (TB2) or non-infilled (TB2T) artificial turf.

#### Feeder Mixer















## Golf & Truf Products



Tractor
Mounted
Aerator



# AgriMetal Blower & Multi Vac



### Tractor Attachments











# Sprayer







## Golf Carts

Premium Quality Golf Carts









## Reaper Binder





## Spreader







# Chip