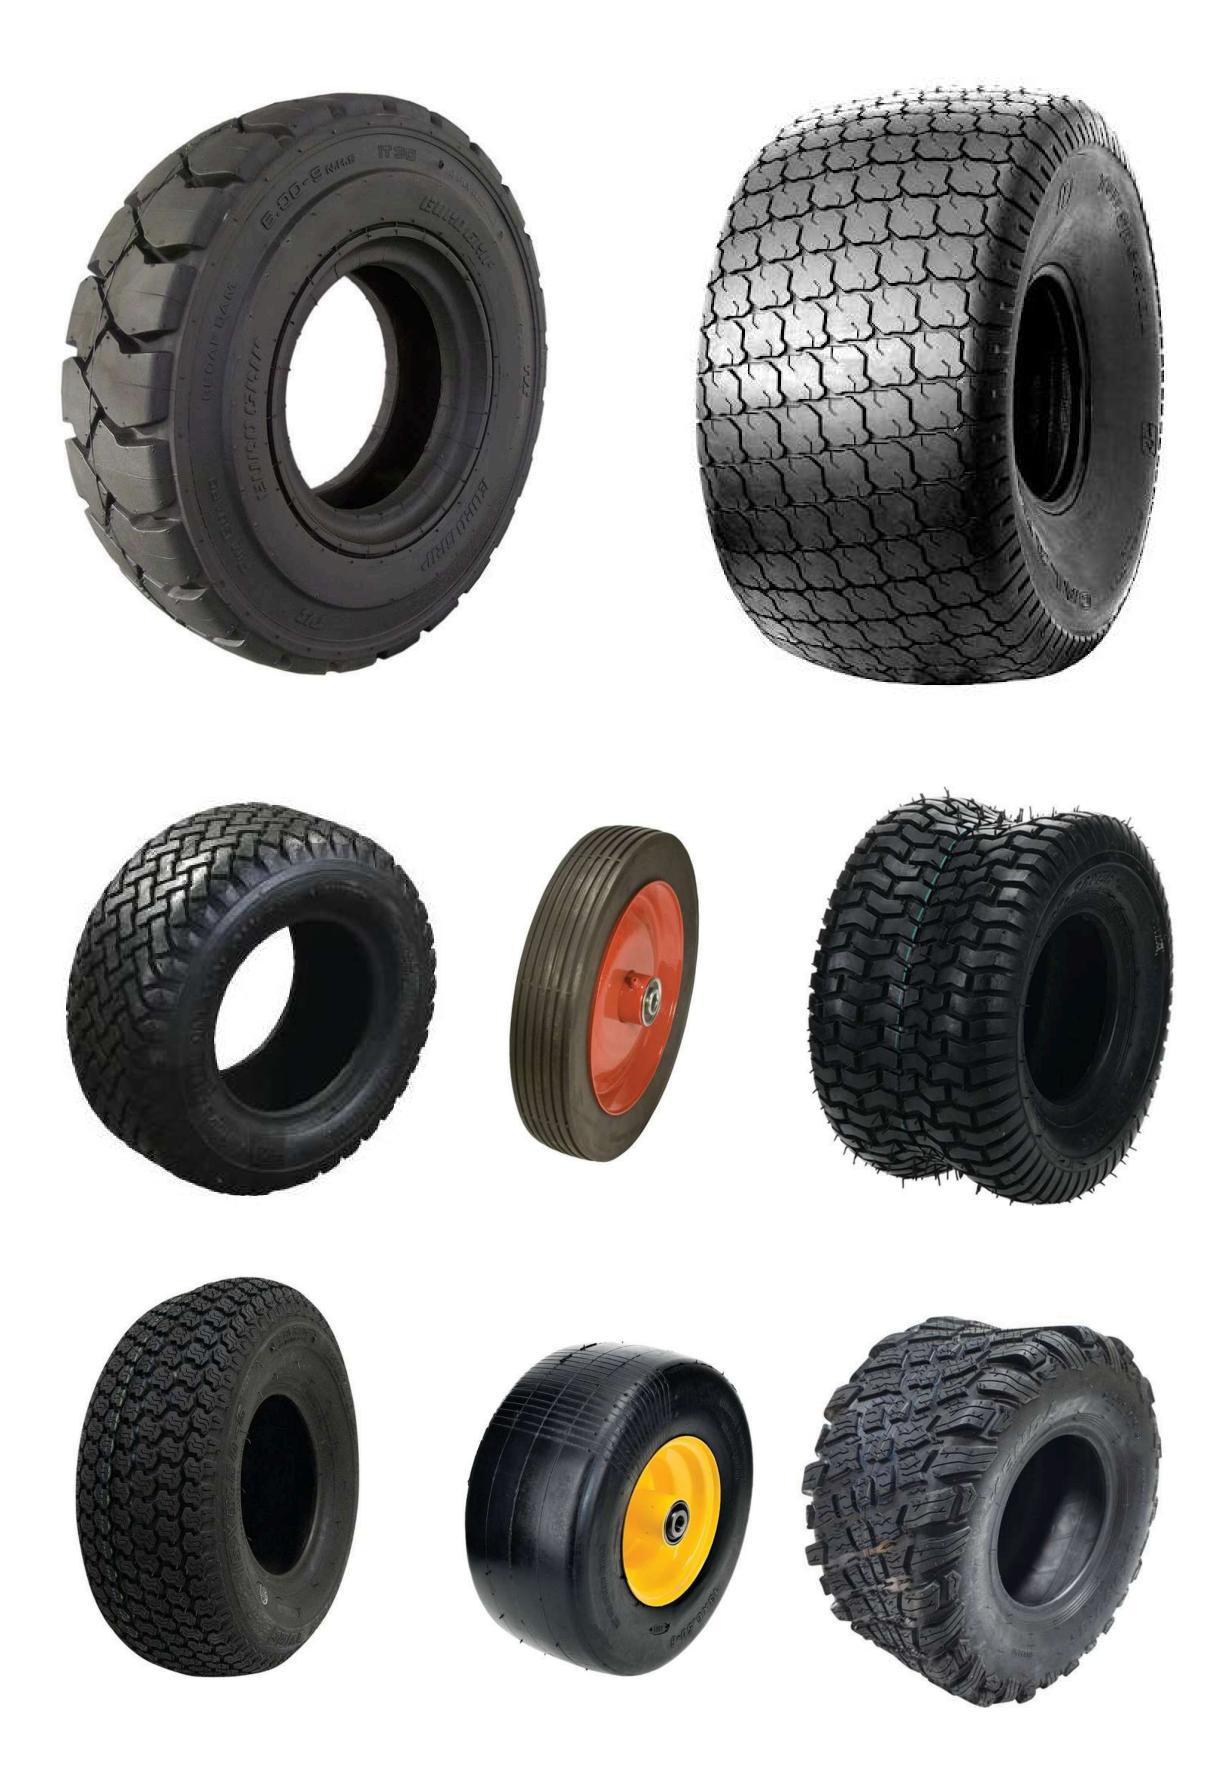

ding innovator since 1975, specializes in developing and manufacturing machinery for the installation and maintenance of artificial turf surfaces. With over 50 years of experience, they offer a unique range of solutions for the synthetic sports surface industry.



SC3D4HL-Multifunctional ride-on machine for contractors for the advanced maintenance of artificial turf.



TurfBoy TB2/TB2T-Ride-on machines for the cleaning and care of infilled (TB2) or non-infilled (TB2T) artificial turf.

#### Feeder Mixer















## Golf & Truf Products



Tractor
Mounted
Aerator



# AgriMetal Blower & Multi Vac



### Tractor Attachments











# Sprayer







## Golf Carts

Premium Quality Golf Carts









## Reaper Binder





## Spreader







# Chipper













## Tires & Wheels





## Garden Tools











## Premium Spare Parts







### Service sector

Al Fareeq Equip & Spare Parts Tr., located in Sharjah Industrial Area 13, is a premier provider of agricultural, golf and garden machineries, spare parts, and garden tools. Our company boasts the best service center staffed with highly skilled professionals, possessing over 10 years of invaluable experience in the field. Committed to delivering unparalleled service. We offer annual service contracts to ensure the ongoing maintenance and optimal performance of your equipment.

Our dedicated service center is equipped with latest cuttingedge tools and an extensive knowledge base, guaranteeing efficient and effective solutions for all your agricultural, golf golf & gardening machineries maintenance services. As a