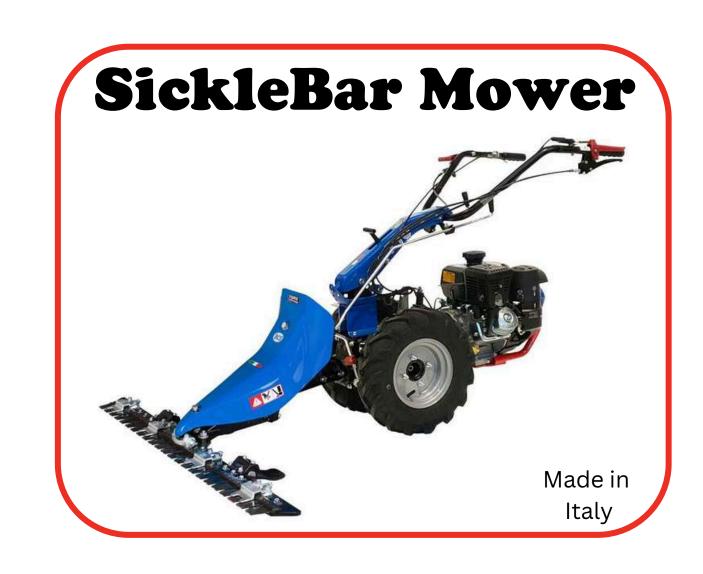

#### What we offer?

We have different kinds of machineries like,

- Gardening Machinery Ride on mower, Push Mower, Hedge trimmer, etc.
- Agricultural Machinery Tiller, Sprayers, SickleBar, etc.
- Golf/Turf Products Golf Carts, Golf course equipment, Reel Mowers, etc
- Tractors Front Loaders, Rear attachments, Tipping Trailers, etc
- Livestock Equipment Feeder Mixer, Feed Delivery system, etc.