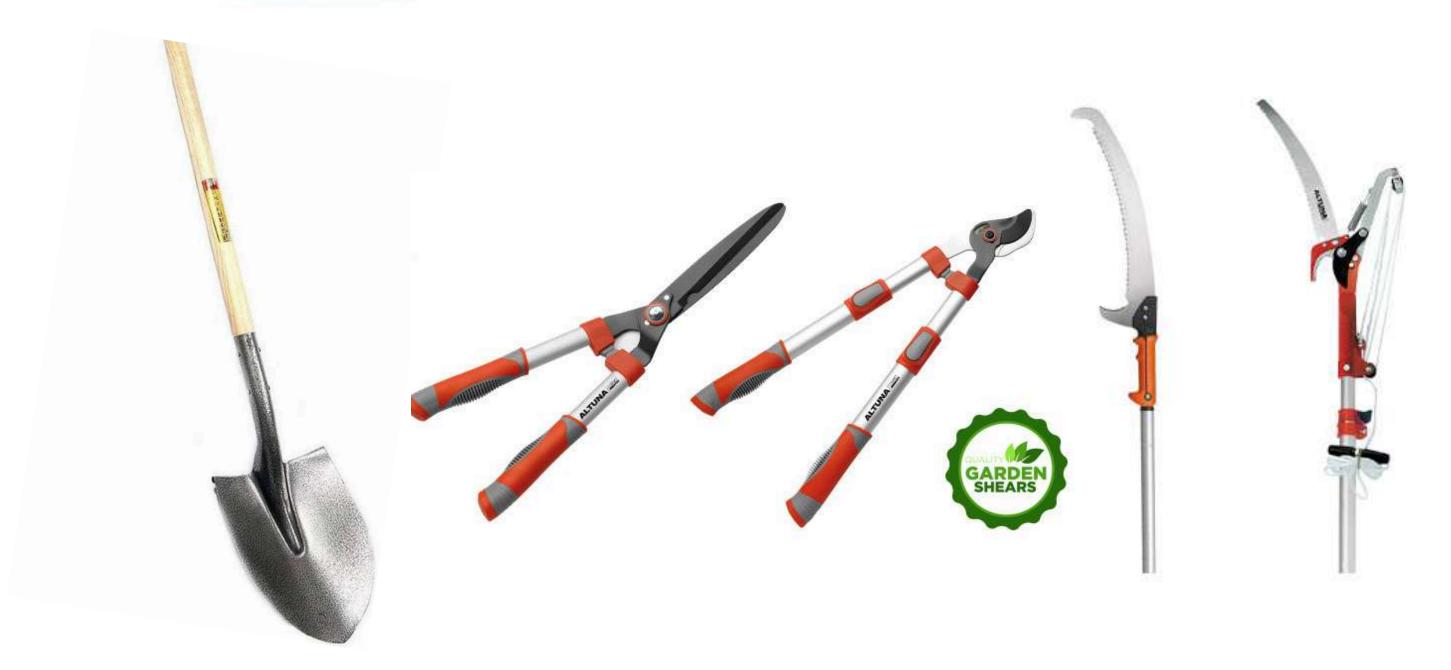

75, specializes in developing and manufacturing machinery for the installation and maintenance of artificial turf surfaces. With over 50 years of experience, they offer a unique range of solutions for the synthetic sports surface industry.



SC3D4HL-Multifunctional ride-on machine for contractors for the advanced maintenance of artificial turf.



TurfBoy TB2/TB2T-Ride-on machines for the cleaning and care of infilled (TB2) or non-infilled (TB2T) artificial turf.

#### Feeder Mixer















## Golf & Truf Products



Tractor
Mounted
Aerator



# AgriMetal Blower & Multi Vac



### Tractor Attachments











# Sprayer







## Golf Carts

Premium Quality Golf Carts









## Reaper Binder





## Spreader







# Chipper













## Tires & Wheels





## Garden Tools











## Premium Spare Parts







### Service sector

Al Fareeq Equip & Spare Parts Tr., located in Sharjah Industrial Area 13, is a premier provider of agricultural, golf and garden machineries, spare parts, and garden tools. Our company boasts the best service center staffed with highly skilled professionals, possessing over 10 years of invaluable experience in the field. Committed to delivering unparalleled service. We offer annual service contracts to ensure the ongoing maintenance and optimal performance of your equipment.

Our dedicated service center is equipped with latest cuttingedge tools and an extensive knowledge base, guaranteeing efficient and effective solutions for all your agricultural, golf golf & gardening machineries maintenance services. As an added convenience, ou