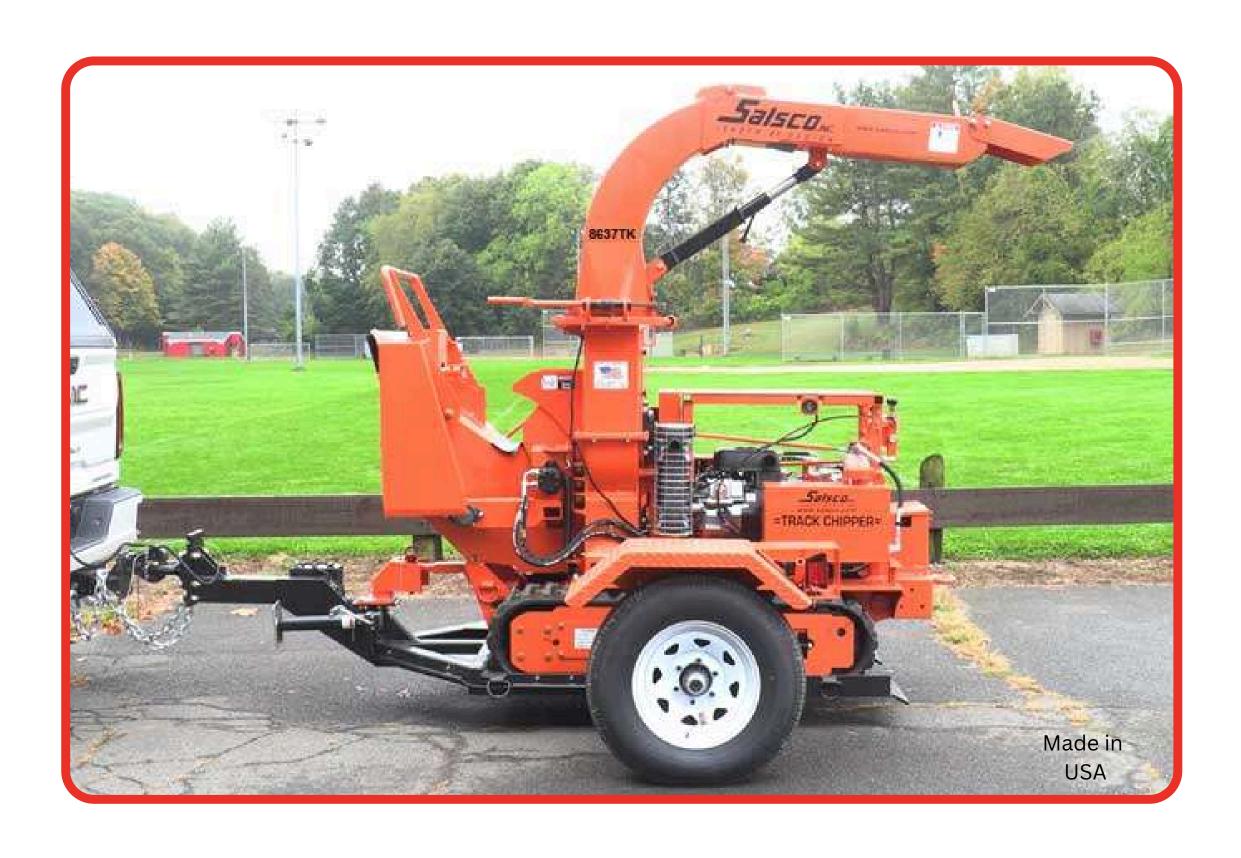

#### SMG GERMANY

SMG, a leading innovator since 1975, specializes in developing and manufacturing machinery for the installation and maintenance of artificial turf surfaces. With over 50 years of experience, they offer a unique range of solutions for the synthetic sports surface industry.



SC3D4HL-Multifunctional ride-on machine for contractors for the advanced maintenance of artificial turf.



TurfBoy TB2/TB2T-Ride-on machines for the cleaning and care of infilled (TB2) or non-infilled (TB2T) artificial turf.

#### Feeder Mixer















## Golf & Truf Products



Tractor
Mounted
Aerator



# AgriMetal Blower & Multi Vac



### Tractor Attachments











# Sprayer







## Golf Carts

Premium Quality Golf Carts









## Reaper Binder





## Spreader







# Chipper













## Tires & Wheels





## Garden Tools











## Premium Spare Parts







### Service sector

Al Fareeq Equip & Spare Parts Tr., located in Sharjah Industrial Area 13, is a premier provider of agricultural, golf and garden machineries, spare parts, and garden tools. Our company boasts the best service center staffed with highly skilled professionals, possessing over 10 years of invaluable experience in the field. Committed to delivering unparalleled service. We offer annual service contracts to ensure the ongoing maintenance and optimal performance of your equipment.

Our dedicated service center is equipped with latest cuttingedge tools and an extensive knowledge base, guaranteeing efficient and effective solutions for all your agricultural, golf golf & gardening machineri