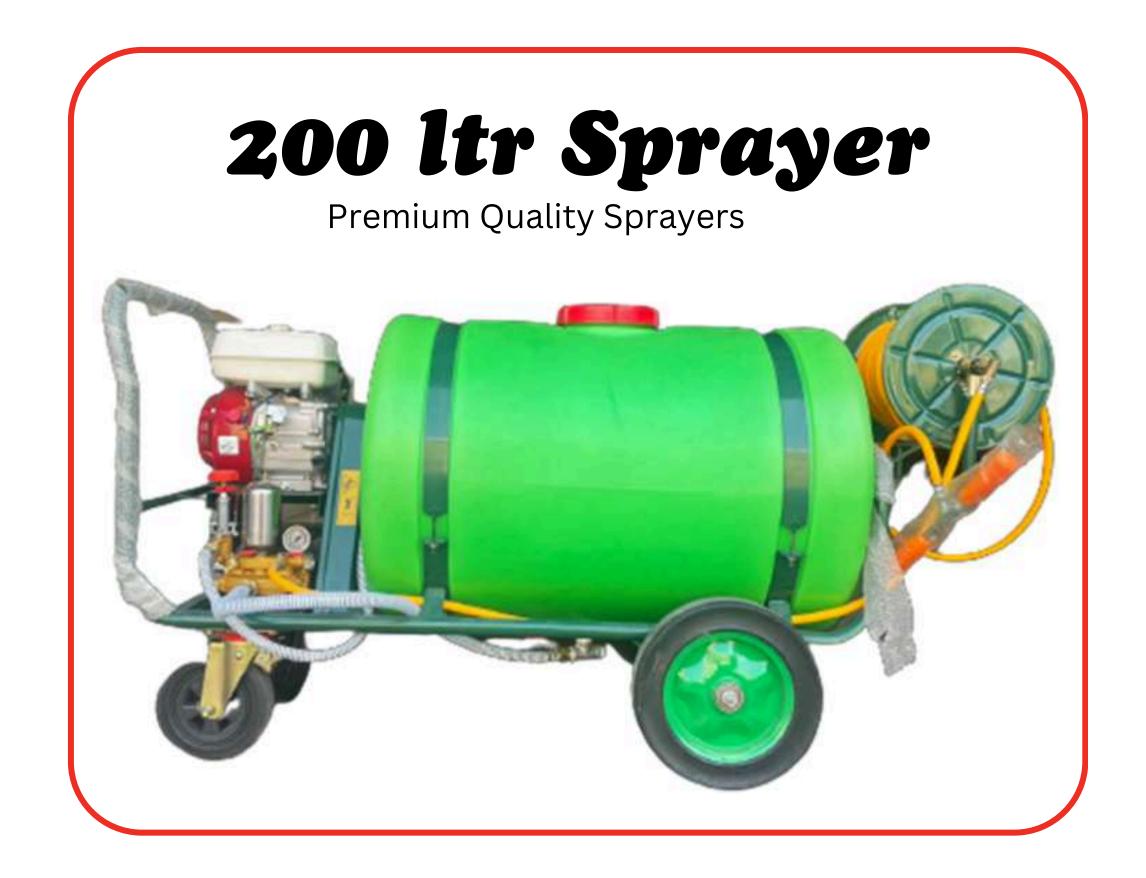

h to us through:







## Push Mower

Premium Quality Push Mowers



## Ride On Mower





















#### SMG GERMANY

SMG, a leading innovator since 1975, specializes in developing and manufacturing machinery for the installation and maintenance of artificial turf surfaces. With over 50 years of experience, they offer a unique range of solutions for the synthetic sports surface industry.



SC3D4HL-Multifunctional ride-on machine for contractors for the advanced maintenance of artificial turf.



TurfBoy TB2/TB2T-Ride-on machines for the cleaning and care of infilled (TB2) or non-infilled (TB2T) artificial turf.

#### Feeder Mixer















## Golf & Truf Products



Tractor
Mounted
Aerator



# AgriMetal Blower & Multi Vac



### Tractor Attachments











# Sprayer







## Golf Carts

Premium Quality Golf Carts









## Reaper Binder





## Spreader







# Chipper













## Tires & Wheels





## Garden Tools











## Premium Spare Parts







### Service sector

Al Fareeq Equip & Spare Parts Tr., located in Sharjah Industrial Area 13, is a premier provider of agricultural, golf and garden machineries, spare parts, and garden tools. Our company boasts the best service center staffed with highly skilled professionals, possessing over 10 years of invaluable experience in the field. Committed to delivering unparalleled service. We offer annual service contracts to ensure the ongoing maintenance and optimal performance of your equipment.

Our dedicated service center is equipped with latest cuttingedge tools and an extensive knowledge base