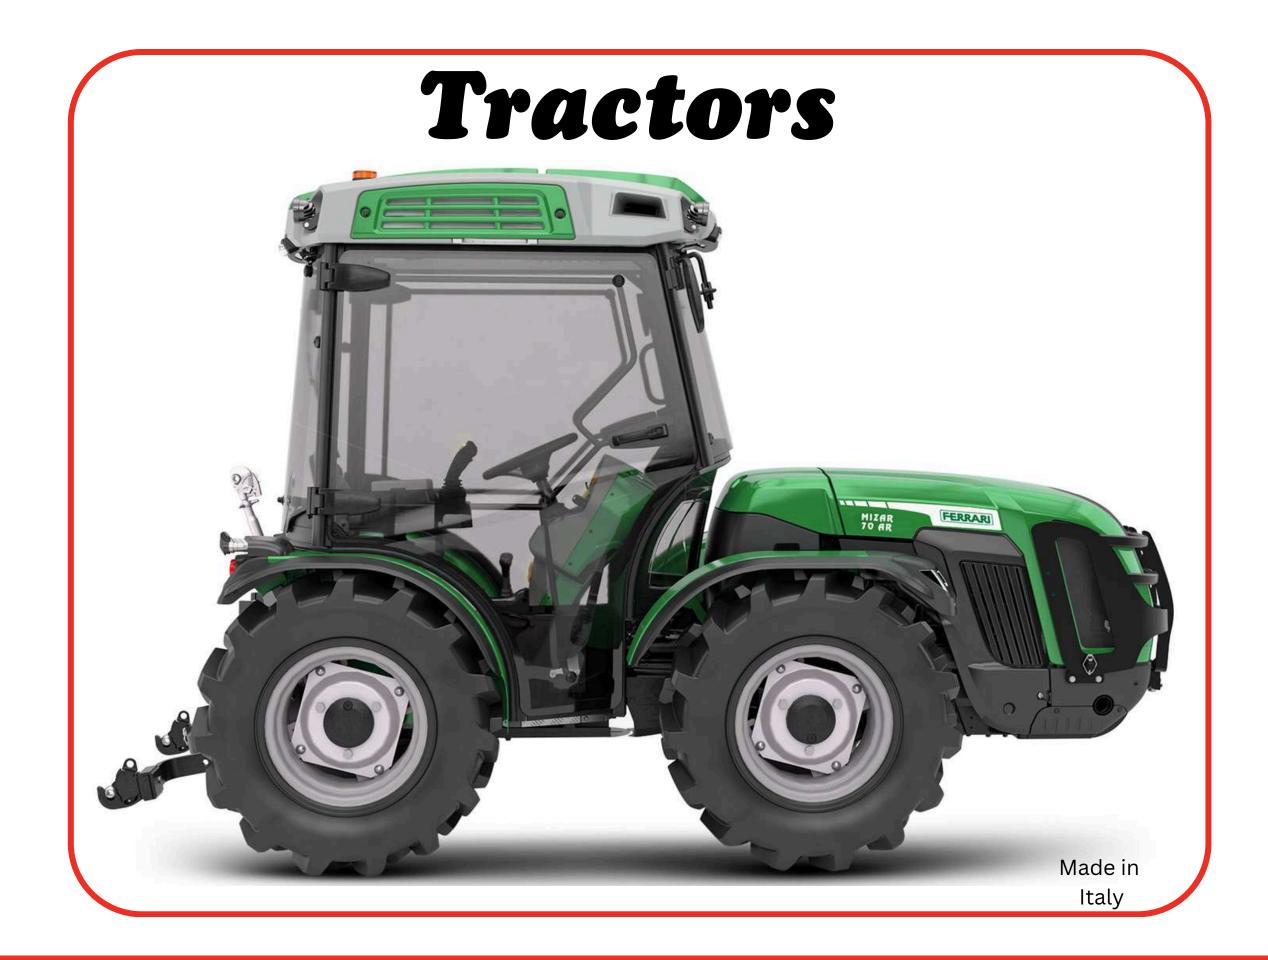

#### What we offer?

We have different kinds of machineries like,

- Gardening Machinery Ride on mower, Push Mower, Hedge trimmer, etc.
- Agricultural Machinery Tiller, Sprayers, SickleBar, etc.
- Golf/Turf Products Golf Carts, Golf course equipment, Reel Mowers, etc
- Tractors Front Loaders, Rear attachments, Tipping Trailers, etc
- Livestock Equipment Feeder Mixer, Feed Delivery system, etc.