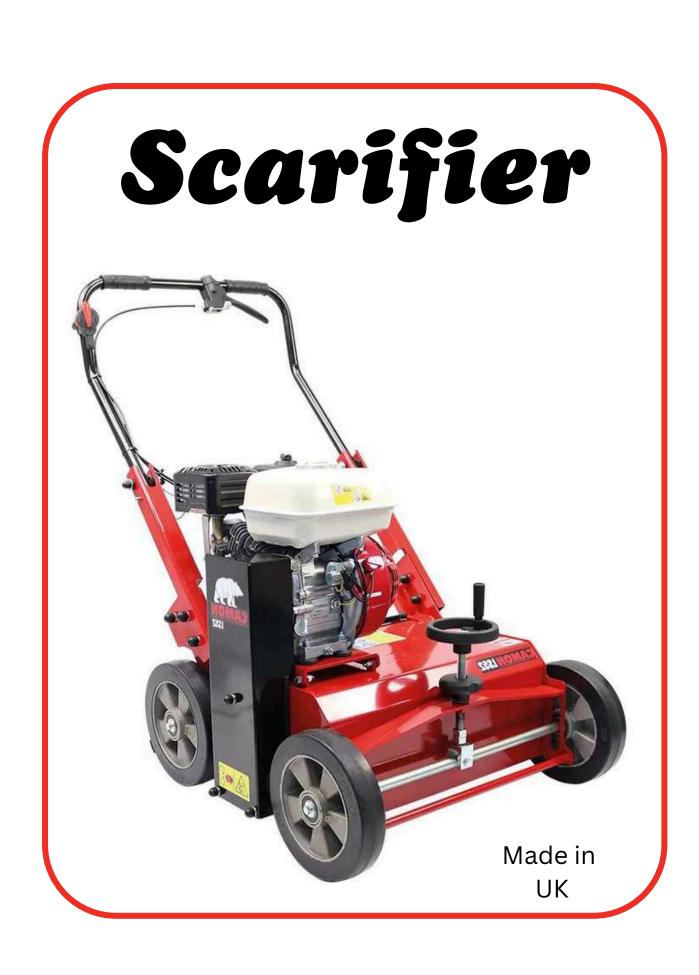

SMG GERMANY

SMG, a leading innovator since 1975, specializes in developing and manufacturing machinery for the installation and maintenance of artificial turf surfaces. With over 50 years of experience, they offer a unique range of solutions for the synthetic sports surface industry.



SC3D4HL-Multifunctional ride-on machine for contractors for the advanced maintenance of artificial turf.



TurfBoy TB2/TB2T-Ride-on machines for the cleaning and care of infilled (TB2) or non-infilled (TB2T) artificial turf.

#### Feeder Mixer















## Golf & Truf Products



Tractor
Mounted
Aerator



# AgriMetal Blower & Multi Vac



### Tractor Attachments











# Sprayer







## Golf Carts

Premium Quality Golf Carts









## Reaper Binder





## Spreader







# Chipper













## Tires & Wheels





## Garden Tools











## Premium Spare Parts







### Service sector

Al Fareeq Equip & Spare Parts Tr., located in Sharjah Industrial Area 13, is a premier provider of agricultural, golf and garden machineries, spare parts, and garden tools. Our company boasts the best service center staffed with highly skilled professionals, possessing over 10 years of invaluable experience in the field. Committed to delivering unparalleled service. We offer annual service contracts to ensure the ongoing maintenance and optimal performance of your equipment.

Our dedicated service center is equipped with latest cuttingedge tools and an extensive knowledge base, guaranteeing efficient and effective solutions for all your agricultural, golf golf & gardening machineries mai