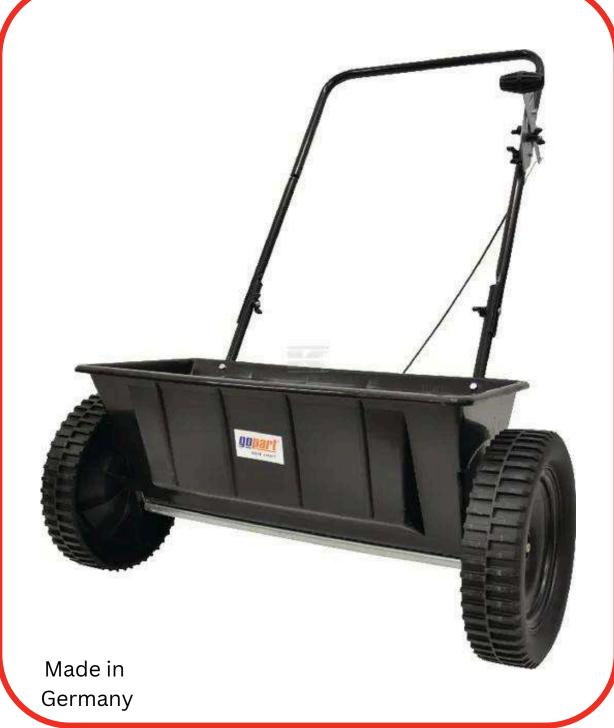

#### SMG GERMANY

SMG, a leading innovator since 1975, specializes in developing and manufacturing machinery for the installation and maintenance of artificial turf surfaces. With over 50 years of experience, they offer a unique range of solutions for the synthetic sports surface industry.



SC3D4HL-Multifunctional ride-on machine for contractors for the advanced maintenance of artificial turf.



TurfBoy TB2/TB2T-Ride-on machines for the cleaning and care of infilled (TB2) or non-infilled (TB2T) artificial turf.

#### Feeder Mixer















## Golf & Truf Products



Tractor
Mounted
Aerator



# AgriMetal Blower & Multi Vac



### Tractor Attachments











# Sprayer







## Golf Carts

Premium Quality Golf Carts









## Reaper Binder





## Spreader







# Chipper













## Tires & Wheels





## Garden Tools











## Premium Spare Parts







### Service sector

Al Fareeq Equip & Spare Parts Tr., located in Sharjah Industrial Area 13, is a premier provider of agricultural, golf and garden machineries, spare parts, and garden tools. Our company boasts the best service center staffed with highly skilled professionals, possessing over 10 years of invaluable experience in the field. Committed to delivering unparalleled service. We offer annual service contracts to ensure the ongoing maintenance and optimal performance of your equipment.

Our dedicated service center is equipped with latest cuttingedge tools and an extensive knowledge base, guaranteeing efficient and effective solutions for all your agricultural, golf golf & ga