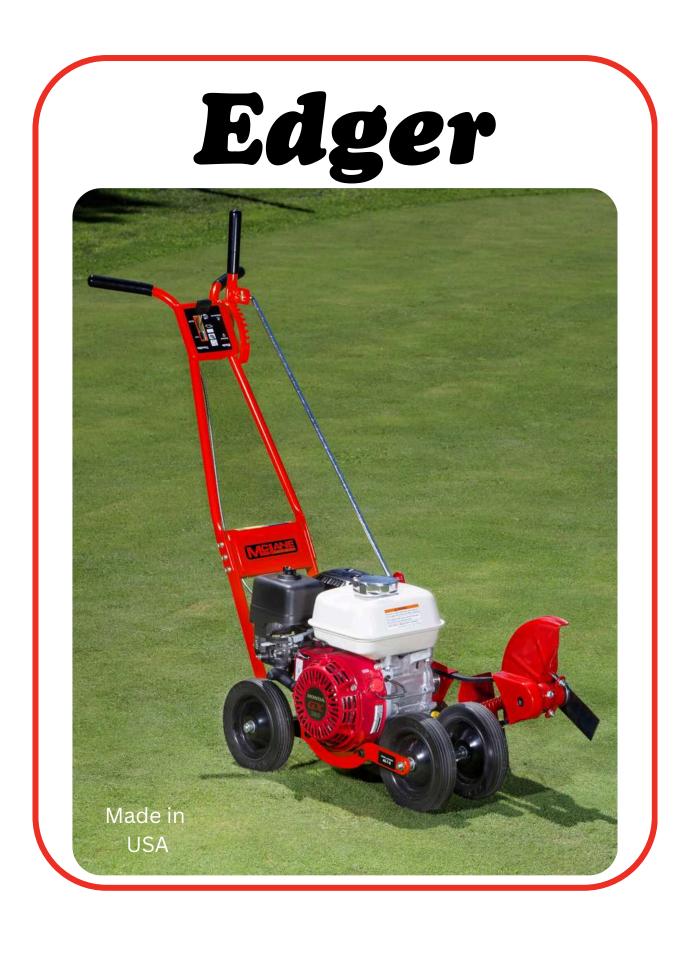

G GERMANY

SMG, a leading innovator since 1975, specializes in developing and manufacturing machinery for the installation and maintenance of artificial turf surfaces. With over 50 years of experience, they offer a unique range of solutions for the synthetic sports surface industry.



SC3D4HL-Multifunctional ride-on machine for contractors for the advanced maintenance of artificial turf.



TurfBoy TB2/TB2T-Ride-on machines for the cleaning and care of infilled (TB2) or non-infilled (TB2T) artificial turf.

#### Feeder Mixer















## Golf & Truf Products



Tractor
Mounted
Aerator



# AgriMetal Blower & Multi Vac



### Tractor Attachments











# Sprayer







## Golf Carts

Premium Quality Golf Carts









## Reaper Binder





## Spreader







# Chipper













## Tires & Wheels





## Garden Tools











## Premium Spare Parts







### Service sector

Al Fareeq Equip & Spare Parts Tr., located in Sharjah Industrial Area 13, is a premier provider of agricultural, golf and garden machineries, spare parts, and garden tools. Our company boasts the best service center staffed with highly skilled professionals, possessing over 10 years of invaluable experience in the field. Committed to delivering unparalleled service. We offer annual service contracts to ensure the ongoing maintenance and optimal performance of your equipment.

Our dedicated service center is equipped with latest cuttingedge tools and an extensive knowledge base, guaranteeing efficient and effective solutions for all your agricultural, golf golf & gardening machineries maint