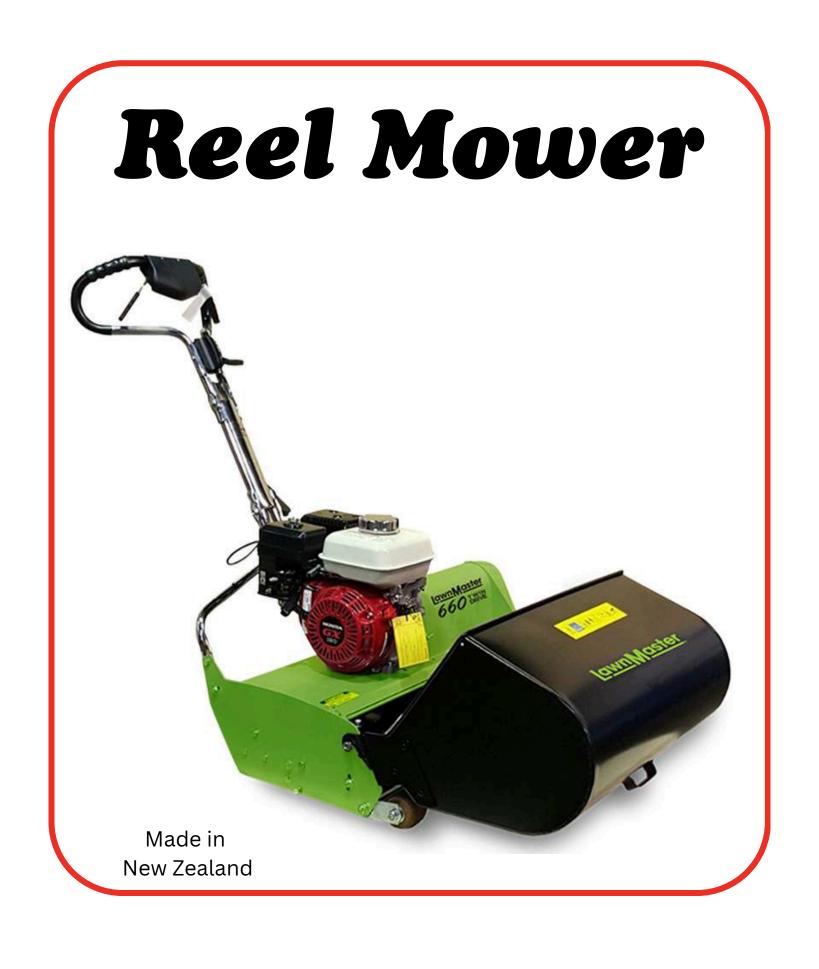

# SMG GERMANY

SMG, a leading innovator since 1975, specializes in developing and manufacturing machinery for the installation and maintenance of artificial turf surfaces. With over 50 years of experience, they offer a unique range of solutions for the synthetic sports surface industry.



SC3D4HL-Multifunctional ride-on machine for contractors for the advanced maintenance of artificial turf.



TurfBoy TB2/TB2T-Ride-on machines for the cleaning and care of infilled (TB2) or non-infilled (TB2T) artificial turf.

#### Feeder Mixer















## Golf & Truf Products



Tractor
Mounted
Aerator



# AgriMetal Blower & Multi Vac



### Tractor Attachments











# Sprayer







## Golf Carts

Premium Quality Golf Carts









## Reaper Binder





## Spreader







# Chipper













## Tires & Wheels





## Garden Tools











## Premium Spare Parts







### Service sector

Al Fareeq Equip & Spare Parts Tr., located in Sharjah Industrial Area 13, is a premier provider of agricultural, golf and garden machineries, spare parts, and garden tools. Our company boasts the best service center staffed with highly skilled professionals, possessing over 10 years of invaluable experience in the field. Committed to delivering unparalleled service. We offer annual service contracts to ensure the ongoing maintenance and optimal performance of your equipment.

Our dedicated service center is equipped with latest cuttingedge tools and an extensive knowledge base, guaranteeing efficient and effective solutions for all your agricultural, golf golf & gardening machineries m