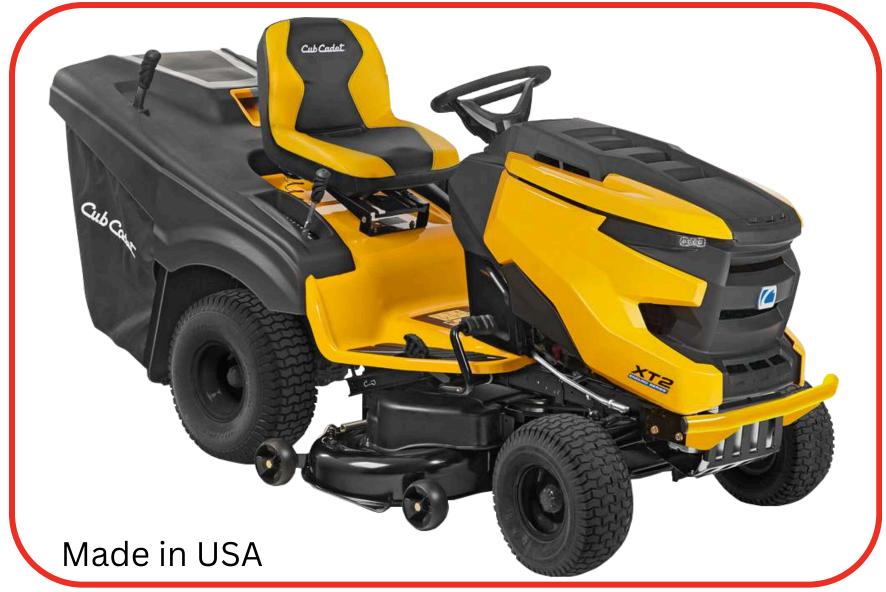

tc.
- Agricultural Machinery Tiller, Sprayers, SickleBar, etc.
- Golf/Turf Products Golf Carts, Golf course equipment, Reel Mowers, etc
- Tractors Front Loaders, Rear attachments, Tipping Trailers, etc
- Livestock Equipment Feeder Mixer, Feed Delivery system, etc.

We provide all type of services like repairing, spare parts, etc for your machineries.

In addition, we also carry a comprehensive **range of spare parts** to ensure that our customers can keep their equipment running smoothly. Whether you need a **replacement part or a service**, we have you covered.

The renting of machinery is one of our other attractive services. We rent out many kinds of gardens machines and tools.











#### Reach to us through:







## Push Mower

Premium Quality Push Mowers



## Ride On Mower





















#### SMG GERMANY

SMG, a leading innovator since 1975, specializes in developing and manufacturing machinery for the installation and maintenance of artificial turf surfaces. With over 50 years of experience, they offer a unique range of solutions for the synthetic sports surface industry.



SC3D4HL-Multifunctional ride-on machine for contractors for the advanced maintenance of artificial turf.



TurfBoy TB2/TB2T-Ride-on machines for the cleaning and care of infilled (TB2) or non-infilled (TB2T) artificial turf.

#### Feeder Mixer















## Golf & Truf Products



Tractor
Mounted
Aerator



# AgriMetal Blower & Multi Vac



### Tractor Attachments











# Sprayer







## Golf Carts

Premium Quality Golf Carts









## Reaper Binder





## Spreader