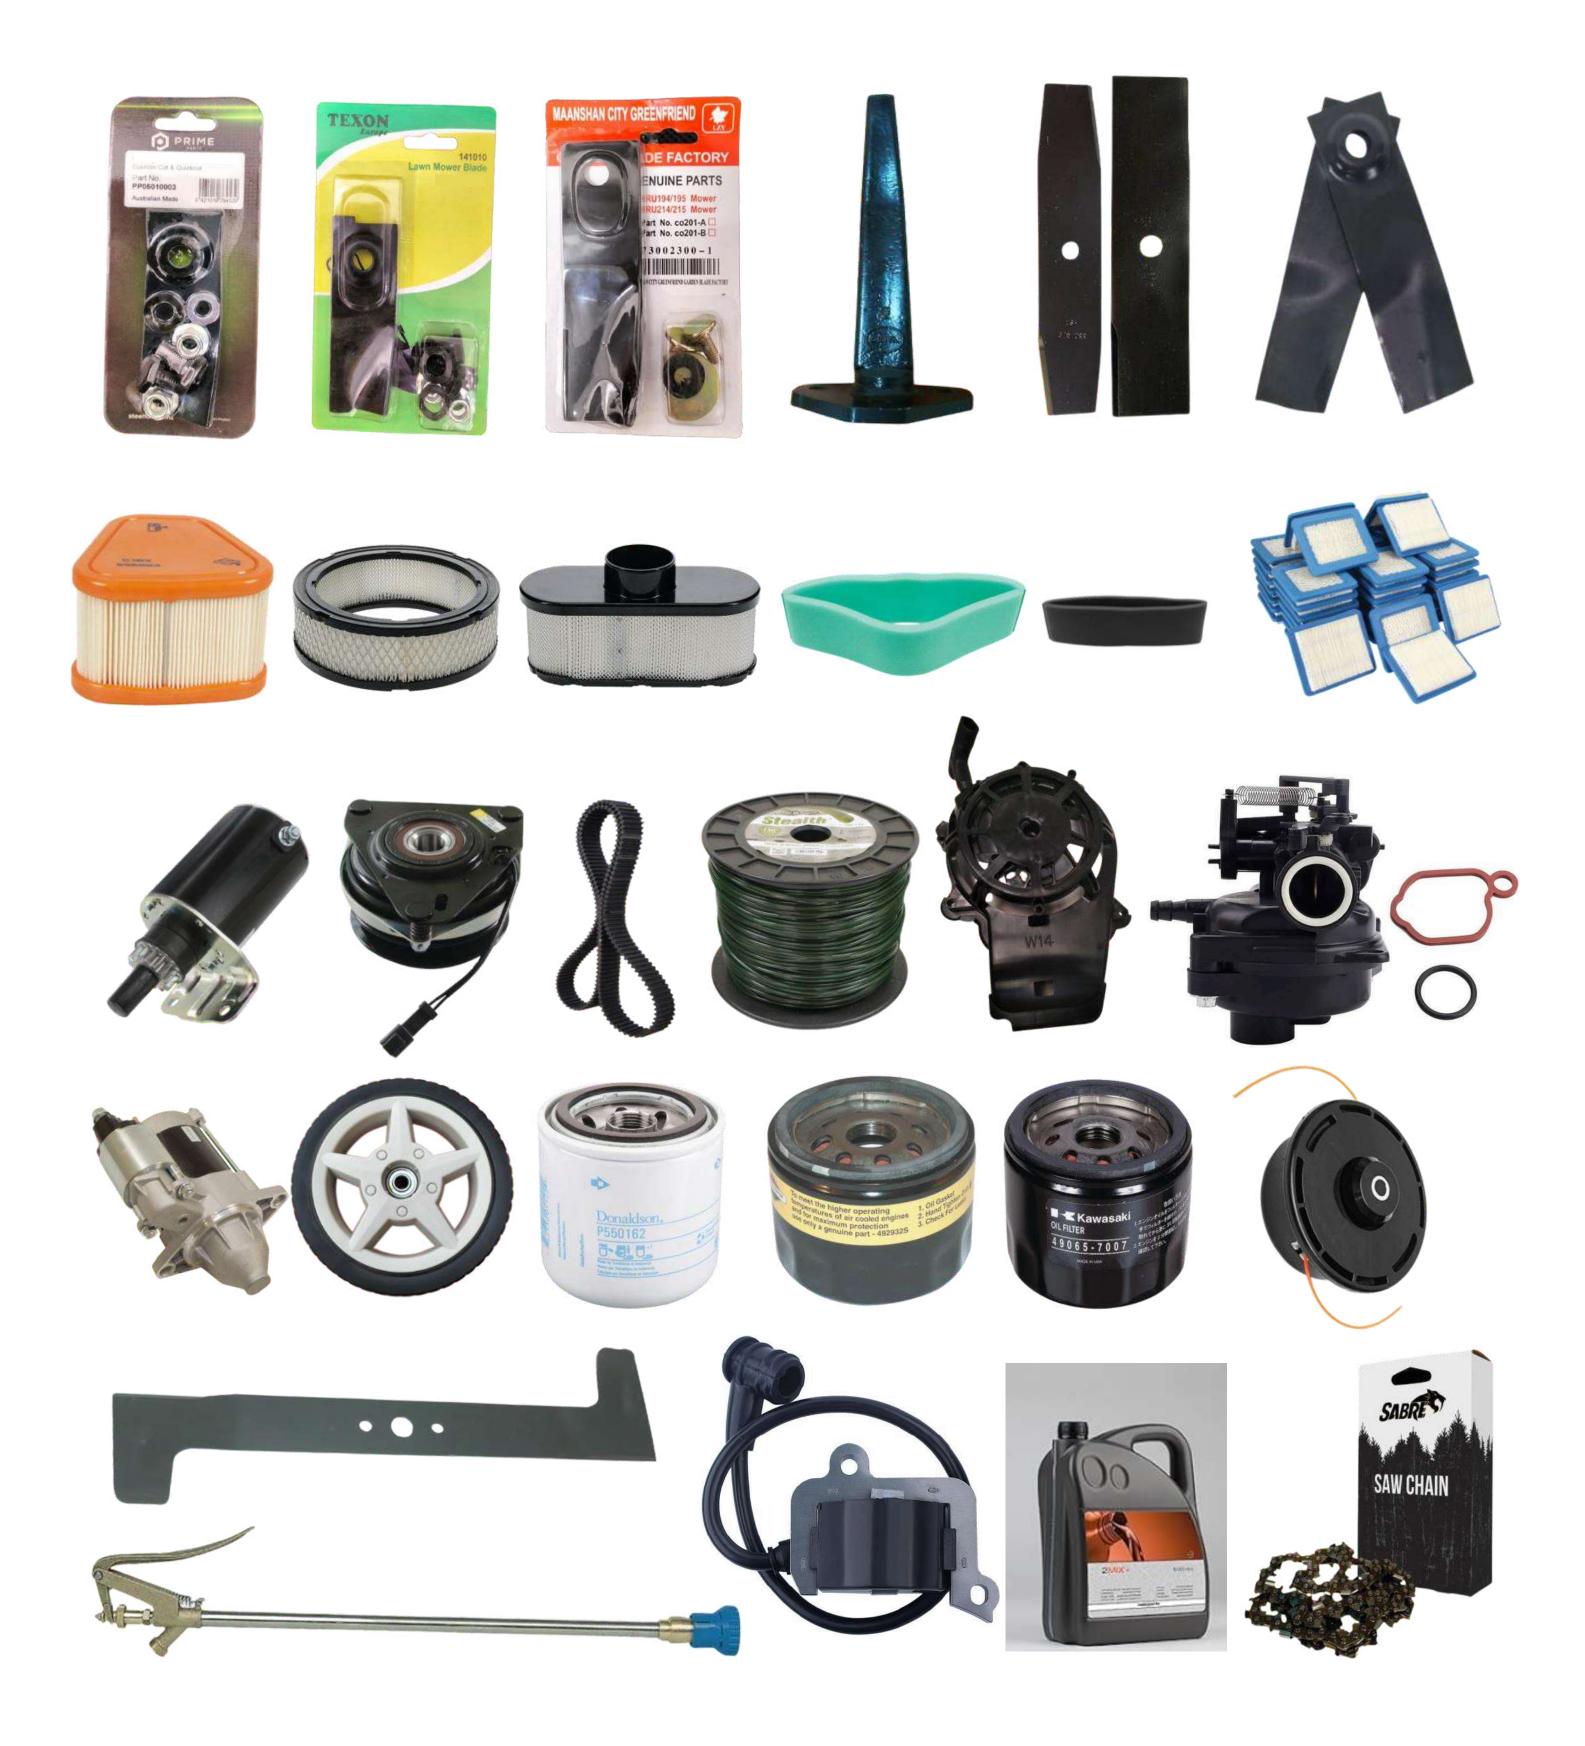

d manufacturing machinery for the installation and maintenance of artificial turf surfaces. With over 50 years of experience, they offer a unique range of solutions for the synthetic sports surface industry.



SC3D4HL-Multifunctional ride-on machine for contractors for the advanced maintenance of artificial turf.



TurfBoy TB2/TB2T-Ride-on machines for the cleaning and care of infilled (TB2) or non-infilled (TB2T) artificial turf.

#### Feeder Mixer















## Golf & Truf Products



Tractor
Mounted
Aerator



# AgriMetal Blower & Multi Vac



### Tractor Attachments











# Sprayer







## Golf Carts

Premium Quality Golf Carts









## Reaper Binder





## Spreader







# Chipper













## Tires & Wheels





## Garden Tools











## Premium Spare Parts







### Service sector

Al Fareeq Equip & Spare Parts Tr., located in Sharjah Industrial Area 13, is a premier provider of agricultural, golf and garden machineries, spare parts, and garden tools. Our company boasts the best service center staffed with highly skilled professionals, possessing over 10 years of invaluable experience in the field. Committed to delivering unparalleled service. We offer annual service contracts to ensure the ongoing maintenance and optimal performance of your equipment.

Our dedicated service center is equipped with latest cuttingedge tools and an extensive knowledge base, guaranteeing efficient and effective solutions for all your agricultural, golf golf & gardening machineries maintenance services. As an added convenience, our spare parts facility is within