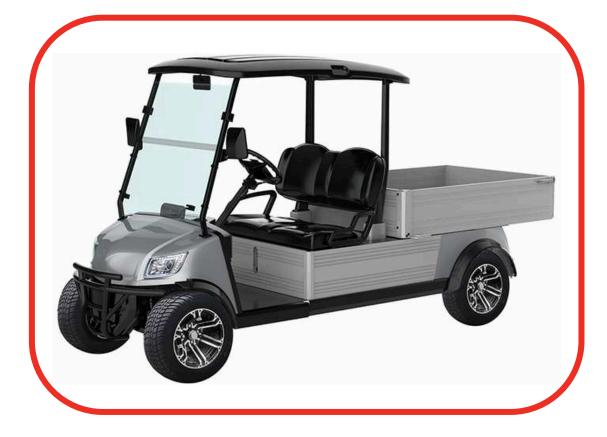

ality Push Mowers



## Ride On Mower





















#### SMG GERMANY

SMG, a leading innovator since 1975, specializes in developing and manufacturing machinery for the installation and maintenance of artificial turf surfaces. With over 50 years of experience, they offer a unique range of solutions for the synthetic sports surface industry.



SC3D4HL-Multifunctional ride-on machine for contractors for the advanced maintenance of artificial turf.



TurfBoy TB2/TB2T-Ride-on machines for the cleaning and care of infilled (TB2) or non-infilled (TB2T) artificial turf.

#### Feeder Mixer















## Golf & Truf Products



Tractor
Mounted
Aerator



# AgriMetal Blower & Multi Vac



### Tractor Attachments











# Sprayer







## Golf Carts

Premium Quality Golf Carts









## Reaper Binder





## Spreader







# Chipper













## Tires & Wheels





## Garden Tools











## Premium Spare Parts







### Service sector

Al Fareeq Equip & Spare Parts Tr., located in Sharjah Industrial Area 13, is a premier provider of agricultural, golf and garden machineries, spare parts, and garden tools. Our company boasts the best service center staffed with highly skilled professionals, possessing over 10 years of invaluable experience in the field. Committed to delivering unparalleled service. We offer annual service contracts to ensure the ongoing maintenance and optimal performance of your equipment.

Our dedicated service center is equipped with latest cuttingedge tools and an extensive knowledge base, guaranteeing efficient and effective solutions