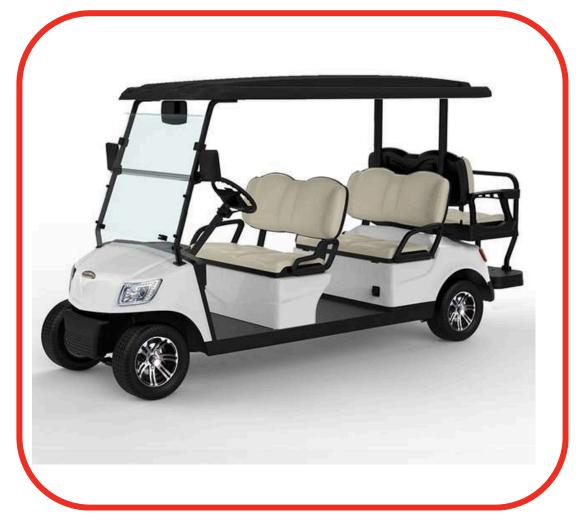

Quality Push Mowers



## Ride On Mower





















#### SMG GERMANY

SMG, a leading innovator since 1975, specializes in developing and manufacturing machinery for the installation and maintenance of artificial turf surfaces. With over 50 years of experience, they offer a unique range of solutions for the synthetic sports surface industry.



SC3D4HL-Multifunctional ride-on machine for contractors for the advanced maintenance of artificial turf.



TurfBoy TB2/TB2T-Ride-on machines for the cleaning and care of infilled (TB2) or non-infilled (TB2T) artificial turf.

#### Feeder Mixer















## Golf & Truf Products



Tractor
Mounted
Aerator



# AgriMetal Blower & Multi Vac



### Tractor Attachments











# Sprayer







## Golf Carts

Premium Quality Golf Carts









## Reaper Binder





## Spreader







# Chipper













## Tires & Wheels





## Garden Tools











## Premium Spare Parts







### Service sector

Al Fareeq Equip & Spare Parts Tr., located in Sharjah Industrial Area 13, is a premier provider of agricultural, golf and garden machineries, spare parts, and garden tools. Our company boasts the best service center staffed with highly skilled professionals, possessing over 10 years of invaluable experience in the field. Committed to delivering unparalleled service. We offer annual service contracts to ensure the ongoing maintenance and optimal performance of your equipment.

Our dedicated service center is equipped with latest cuttingedge tools and an extensive knowledge base, guaranteeing efficient and effective solution