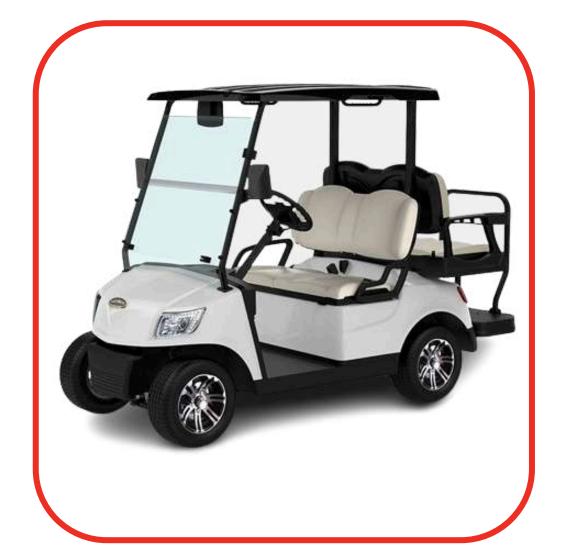

m Quality Push Mowers



## Ride On Mower





















#### SMG GERMANY

SMG, a leading innovator since 1975, specializes in developing and manufacturing machinery for the installation and maintenance of artificial turf surfaces. With over 50 years of experience, they offer a unique range of solutions for the synthetic sports surface industry.



SC3D4HL-Multifunctional ride-on machine for contractors for the advanced maintenance of artificial turf.



TurfBoy TB2/TB2T-Ride-on machines for the cleaning and care of infilled (TB2) or non-infilled (TB2T) artificial turf.

#### Feeder Mixer















## Golf & Truf Products



Tractor
Mounted
Aerator



# AgriMetal Blower & Multi Vac



### Tractor Attachments











# Sprayer







## Golf Carts

Premium Quality Golf Carts









## Reaper Binder





## Spreader







# Chipper













## Tires & Wheels





## Garden Tools











## Premium Spare Parts







### Service sector

Al Fareeq Equip & Spare Parts Tr., located in Sharjah Industrial Area 13, is a premier provider of agricultural, golf and garden machineries, spare parts, and garden tools. Our company boasts the best service center staffed with highly skilled professionals, possessing over 10 years of invaluable experience in the field. Committed to delivering unparalleled service. We offer annual service contracts to ensure the ongoing maintenance and optimal performance of your equipment.

Our dedicated service center is equipped with latest cuttingedge tools and an extensive knowledge base, guaranteeing efficient and effective soluti