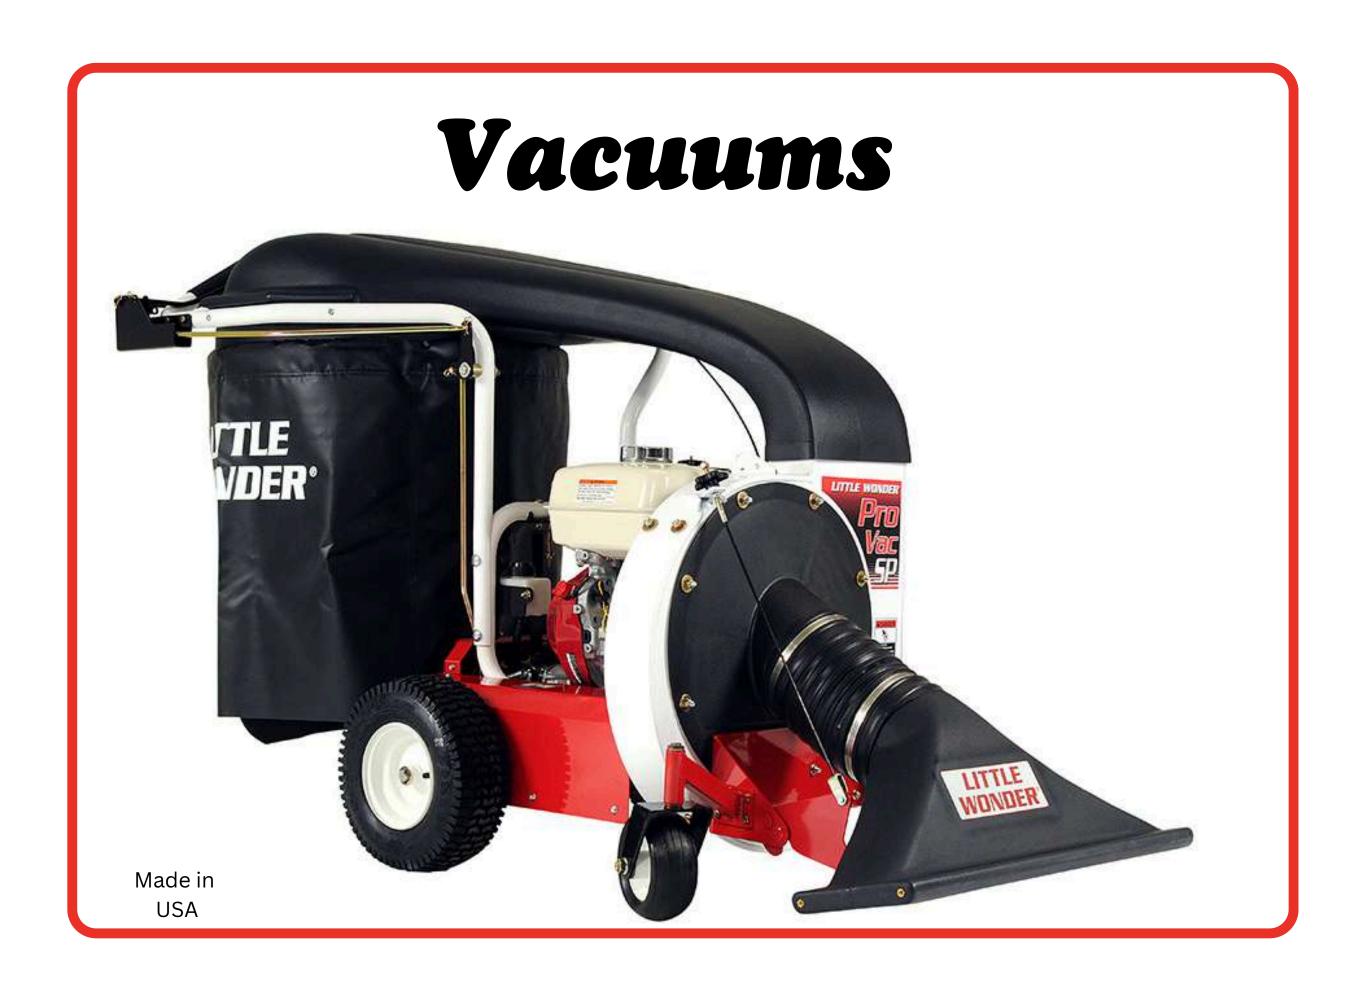

Ride On Mower





















#### SMG GERMANY

SMG, a leading innovator since 1975, specializes in developing and manufacturing machinery for the installation and maintenance of artificial turf surfaces. With over 50 years of experience, they offer a unique range of solutions for the synthetic sports surface industry.



SC3D4HL-Multifunctional ride-on machine for contractors for the advanced maintenance of artificial turf.



TurfBoy TB2/TB2T-Ride-on machines for the cleaning and care of infilled (TB2) or non-infilled (TB2T) artificial turf.

#### Feeder Mixer















## Golf & Truf Products



Tractor
Mounted
Aerator



# AgriMetal Blower & Multi Vac



### Tractor Attachments











# Sprayer







## Golf Carts

Premium Quality Golf Carts









## Reaper Binder





## Spreader







# Chipper













## Tires & Wheels





## Garden Tools











## Premium Spare Parts







### Service sector

Al Fareeq Equip & Spare Parts Tr., located in Sharjah Industrial Area 13, is a premier provider of agricultural, golf and garden machineries, spare parts, and garden tools. Our company boasts the best service center staffed with highly skilled professionals, possessing over 10 years of invaluable experience in the field. Committed to delivering unparalleled service. We offer annual service contracts to ensure the ongoing maintenance and optimal performance of your equipment.

Our dedicated service center is equipped with latest cuttingedge tools and an extensive knowledge base, guaranteeing efficient and effective solutions for all your agricultura