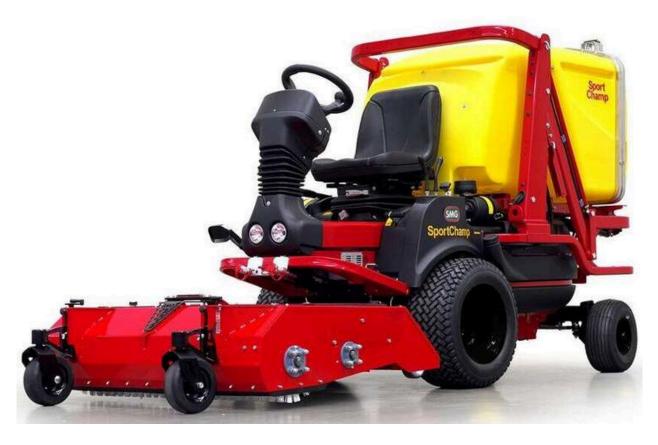

## Ride On Mower

#### SMG GERMANY

SMG, a leading innovator since 1975, specializes in developing and manufacturing machinery for the installation and maintenance of artificial turf surfaces. With over 50 years of experience, they offer a unique range of solutions for the synthetic sports surface industry.

SC3D4HL-Multifunctional ride-on machine for contractors for the advanced maintenance of artificial turf.

TurfBoy TB2/TB2T-Ride-on machines for the cleaning and care of infilled (TB2) or non-infilled (TB2T) artificial turf.