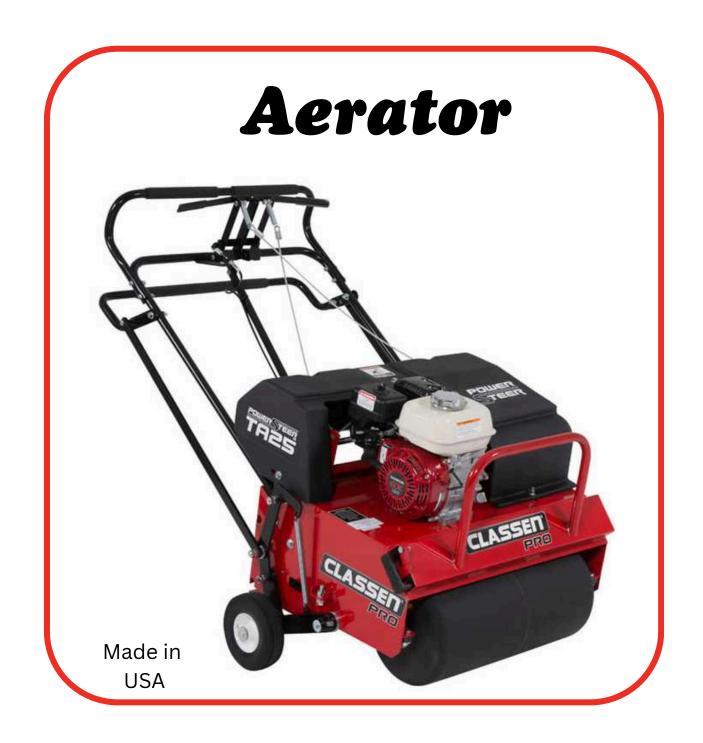

The renting of machinery is one of our other attractive services. We rent out many kinds of gardens machines and tools.











#### Reach to us through:







## Push Mower

Premium Quality Push Mowers



## Ride On Mower





















#### SMG GERMANY

SMG, a leading innovator since 1975, specializes in developing and manufacturing machinery for the installation and maintenance of artificial turf surfaces. With over 50 years of experience, they offer a unique range of solutions for the synthetic sports surface industry.



SC3D4HL-Multifunctional ride-on machine for contractors for the advanced maintenance of artificial turf.



TurfBoy TB2/TB2T-Ride-on machines for the cleaning and care of infilled (TB2) or non-infilled (TB2T) artificial turf.

#### Feeder Mixer















## Golf & Truf Products



Tractor
Mounted
Aerator



# AgriMetal Blower & Multi Vac



### Tractor Attachments











# Sprayer







## Golf Carts

Premium Quality Golf Carts









## Reaper Binder





## Spreader







# Chipper













## Tires & Wheels





## Garden Tools











## Premium Spare Parts







### Service sector

Al Fareeq Equip & Spare Parts Tr., located in Sharjah Industrial Area 13, is a premier provider of agricultural, golf and garden machineries, spare parts, and garden tools. Our company boasts the best service center staffed with highly skilled professionals, possessing over 10 years of invaluable experience in the field. Committed to delivering unparalleled service. We offer annual service contracts to ensure the ongoing maintenance and op