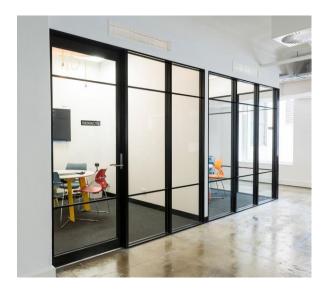

### **INTERIORS:**

- **Shop fronts** with complete toughened glass panels.
- Automatic Sliding and swing doors for Hotel Entrances, Executive Offices, Shopping Malls and Building ETC.
- **Glass Tops** for Conference /Dining Table.
- Glass Showcases and Cabinets for interior designing.
- Mirror Installations for vanity counters, bathrooms, dressing rooms and decoration.
- **Sliding partition** and dividers for extensions or additional rooms.
- Convex Surveillance Mirror for all round "Fish Eye" View.

Full height glass shower cubicles.

Low height glass shower cubicle.

Low height shower tub glass half partition.

Full length Office glass partition with frames.

Framed office glass partition.

Office glass partition with black powder coated aluminum frames.