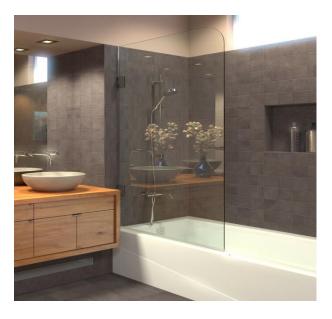

Full height glass shower cubicles.

Low height glass shower cubicle.

Low height shower tub glass half partition.

Full length Office glass partition with frames.

Framed office glass partition.

Office glass partition with black powder coated aluminum frames.