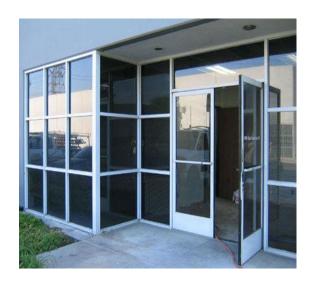

Aluminum framed glass doors and windows.

Arc-shaped upvc & aluminium glass windows and doors.

Aluminium glass framed foldable sliding doors.

Box-shaped curtain wall structure with

Facade glasses with spider fittings and fin support.