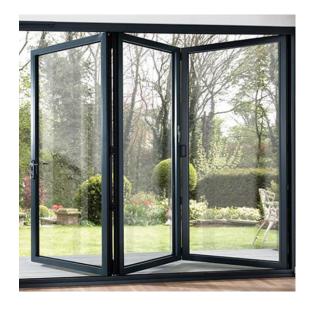

Majlis - complete Structure including roof, aluminum framed soundproof heat resistance glass wall and doors.

BI-FOLD Doors - Aluminum powder coated frames with double glazed/single glass panels.

Aluminium glass framed partition with horizontal and vertical mullions.