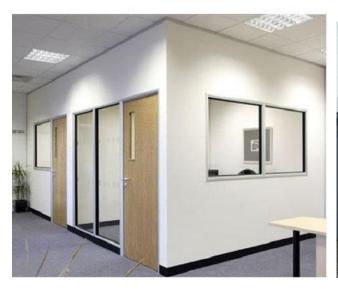

### **INTERIORS:**

- **Shop fronts** with complete toughened glass panels.
- Automatic Sliding and swing doors for Hotel Entrances, Executive Offices, Shopping Malls and Building ETC.
- **Glass Tops** for Conference /Dining Table.
- Glass Showcases and Cabinets for interior designing.
- Mirror Installations for vanity counters, bathrooms, dressing rooms and decoration.
- **Sliding partition** and dividers for extensions or additional rooms.
- Convex Surveillance Mirror for all round "Fish Eye" View.

Full height glass shower cubicles.

Low height glass shower cubicle.

Low height shower tub glass half partition.

Full length Office glass partition with frames.

Framed office glass partition.

Office glass partition with black powder coated aluminum frames.