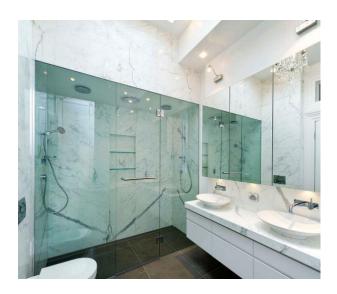

Full height glass shower cubicles.

Low height glass shower cubicle.

Low height shower tub glass half partition.

Full length Office glass partition with frames.

Framed office glass partition.

Office glass partition with black powder coated aluminum frames.