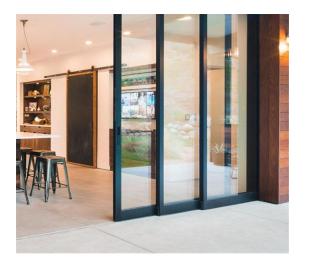

Majlis - complete Structure including roof, aluminum framed soundproof heat resistance glass wall and doors.

BI-FOLD Doors - Aluminum powder coated frames with double glazed/single glass panels.

Aluminium glass framed partition with horizontal and vertical mullions.

Aluminum framed glass doors and windows.

Arc-shaped upvc & aluminium glass windows and doors.

Aluminium glass framed foldable sliding doors.

Box-shaped curtain wall structure with

Facade glasses with spider fittings and fin support.