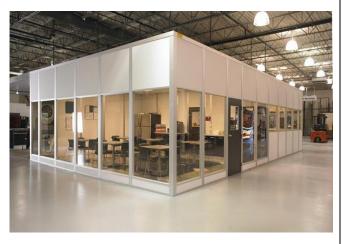

Full height glass shower cubicles.

Low height glass shower cubicle.

Low height shower tub glass half partition.

Full length Office glass partition with frames.

Framed office glass partition.

Office glass partition with black powder coated aluminum frames.