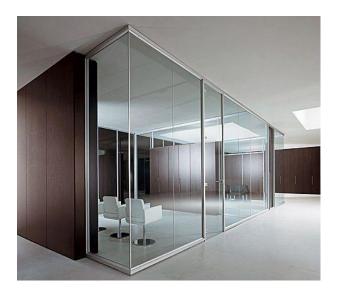

Full height glass shower cubicles.

Low height glass shower cubicle.

Low height shower tub glass half partition.

Full length Office glass partition with frames.

Framed office glass partition.

Office glass partition with black powder coated aluminum frames.

Majlis - complete Structure including roof, aluminum framed soundproof heat resistance glass wall and doors.

BI-FOLD Doors - Aluminum powder coated frames with double glazed/single glass panels.

Aluminium glass framed partition with horizontal and vertical mullions.