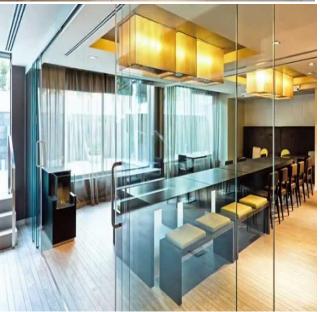

### **INTERIORS:**

- **Shop fronts** with complete toughened glass panels.
- Automatic Sliding and swing doors for Hotel Entrances, Executive Offices, Shopping Malls and Building ETC.
- **Glass Tops** for Conference /Dining Table.
- Glass Showcases and Cabinets for interior designing.
- Mirror Installations for vanity counters, bathrooms, dressing rooms and decoration.
- **Sliding partition** and dividers for extensions or additional rooms.
- Convex Surveillance Mirror for all round "Fish Eye" View.