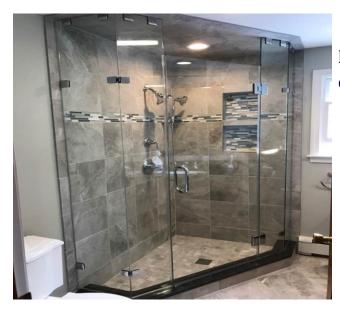

Full height glass shower cubicles.

Low height glass shower cubicle.

Low height shower tub glass half partition.

Full length Office glass partition with frames.

Framed office glass partition.

Office glass partition with black powder coated aluminum frames.