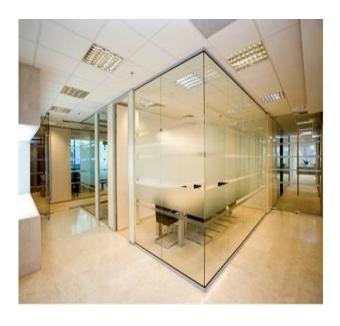

### **INTERIORS:**

- **Shop fronts** with complete toughened glass panels.
- Automatic Sliding and swing doors for Hotel Entrances, Executive Offices, Shopping Malls and Building ETC.
- **Glass Tops** for Conference /Dining Table.
- Glass Showcases and Cabinets for interior designing.
- Mirror Installations for vanity counters, bathrooms, dressing rooms and decoration.
- **Sliding partition** and dividers for extensions or additional rooms.
- Convex Surveillance Mirror for all round "Fish Eye" View.

Full height glass shower cubicles.

Low height glass shower cubicle.

Low height shower tub glass half partition.

Full length Office glass partition with frames.

Framed office glass partition.

Office glass partition with black powder coated aluminum frames.