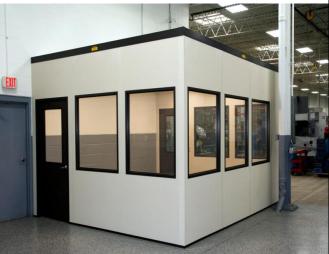

Full height glass shower cubicles.

Low height glass shower cubicle.

Low height shower tub glass half partition.

Full length Office glass partition with frames.

Framed office glass partition.

Office glass partition with black powder coated aluminum frames.