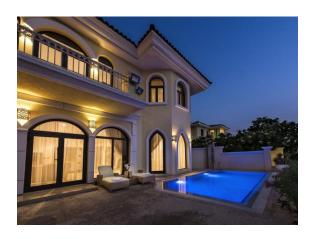

Villa external curtain wall sound proof Double glazed panel's windows/doors.

Villa external heavy duty powder coated aluminum section with sound proof Double glazed windows & doors

Villa external heavy duty powder coated aluminum framed sound proof Double glazed Arch shaped windows & doors