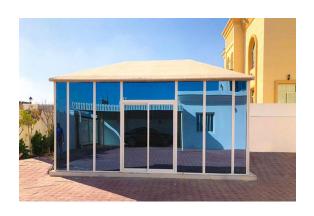

Majlis - complete Structure including roof, aluminum framed soundproof heat resistance glass wall and doors.

BI-FOLD Doors - Aluminum powder coated frames with double glazed/single glass panels.

Aluminium glass framed partition with horizontal and vertical mullions.