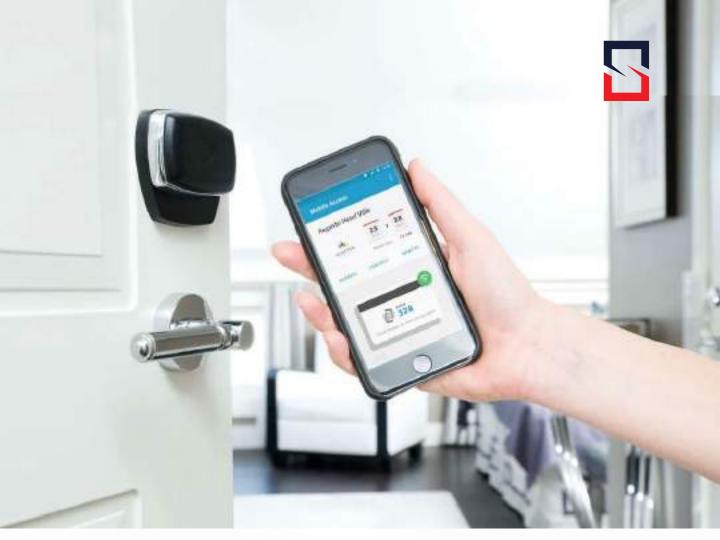

#### Wireless Hotel Lock Solution

#### **Wireless Hotel Lock Solution**

Hotels have always been about more than just luxury. They're also a place to feel safe, secure and comfortable – which is why security should be top of your mind! Wireless door locks are a sleek and simple way to provide secure access for your customers. They require no wiring, which makes installation much easier than traditional methods of locking doors! The data transfer between the lock's magnetic stripes (to read) or chip code(write), can happen through wirelessly—no tangled Ethernet cables in sight.

Experience a hassle-free Wireless Hotel Lock Solution with Stebilex. We prioritize your unique needs to tailor-make the perfect solution. At Stebilex, our dedicated support team is here to assist you anytime, get in touch with our product team for your Wireless Hotel Lock Solution

Contactless Mobile Door Opening

Mifare Card Door Opening

One Card Solution

Elevator Operation Control by Timeslots

Visitor Arrival and Check-Out Notification