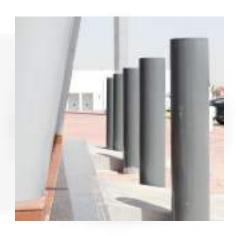

# **SIRA Approved Bollards**

Welcome to Stebilex, your trusted provider of SIRA-approved bollards for enhanced security and peace of mind. SIRA approved bollards are designed to protect your property from unauthorized vehicle access, meeting the rigorous standards set by the Security Industry Regulatory Agency (SIRA), which is a regulatory body in Dubai, United Arab Emirates. SIRA is responsible for regulating and overseeing the security industry in Dubai.

When bollards are SIRA approved, it means they have undergone rigorous testing to ensure their effectiveness in enhancing security measures. SIRA approval provides assurance that the bollards meet the necessary quality and performance standards, making them suitable for applications where security is a top priority. Invest in SIRA-approved bollards from Stebilex and enjoy the peace of mind that comes with knowing your property is secure. Our expert team is ready to assist you and provide a customized solution that fits your requirements perfectly.