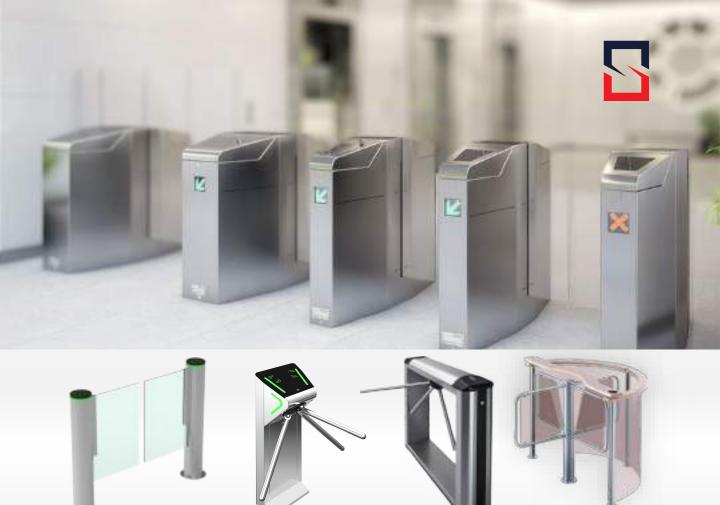

# **Speed Gates**

Introduce a higher level of security and entrance control in your facility with our innovative speed gates. Made from stainless steel and glass, they are designed and engineered to organize human traffic in passageways in the best possible way. Featuring a contemporary design, they are engineered to offer world-class security conveniently in busy, high-traffic facilities.

Backed by intelligent algorithms, super-accurate sensors, and industry-leading access control technology, our speed gates are capable of operating efficiently even in the most challenging workspaces. All the speed gates are brought to you exclusively by Stebilex Systems. We are the premier distributors of speed gates in the Middle East.

Speed Gates with Sliding Panels

Speed Gates with Swing Panels