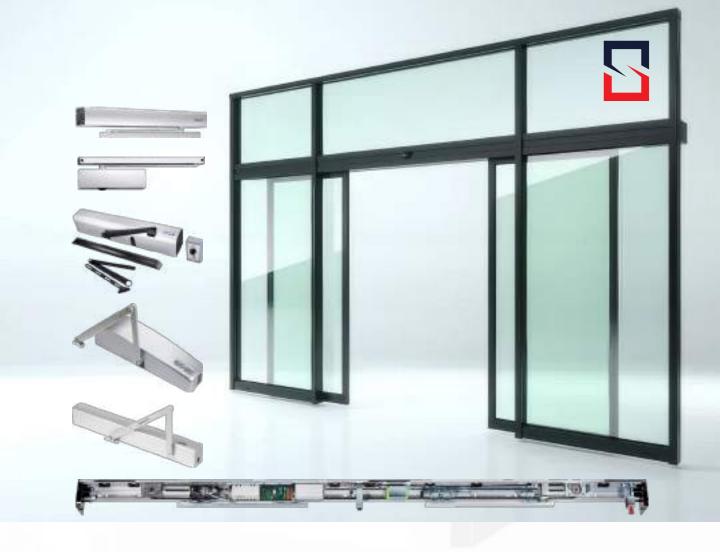

# **Sliding Door Operators**

Automatic sliding door operators are used to secure entrances for hassle free, safe and secure passage. They have smart, intelligent and sustainable features that adapt to entrances as per the population flow. They facilitate ease of use, automatic control, regulated access and security at entrances. These can be used at private, public and commercial spaces for frequently used doors. They are also a good choice for fire protectant doors and emergency escape routes.

Customizable as per your requirements, these sliding door operators target your individual conditions giving you a tailored solution. Stebilex Systems Stebilex are the premium distributor of international brands that make the world's best sliding door operators, contact our product team and get the best sliding door operator suited for you.