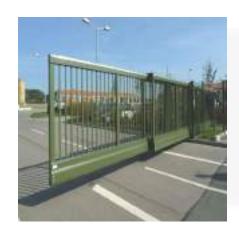

# Gate Automation & Gate Operators

Stebilex Systems supplies smart operators for gate automation and management from leading manufacturers for vehicle access control. High-performance gate operators supplied by us are capable of moving large gates, comply with the highest safety requirements, and offer durability. Stebilex offers operators for smaller installations ranging from gates, shutters and up-and-over doors, as well as ports heavy-duty installations at warehouses and factories.

Stebilex Systems supplies gate operators for small residential units as well as for large industrial entry points from Nice, RIB and FAAC. The gate operators provided by Stebilex are designed for frequent and fast use. We supply efficient shutter automation systems for both garage doors and sunblock making them suitable for indoor and outdoor applications. Our garage door automation solutions are designed to provide the highest standard of safety for end-users. Contact Stebilex for the best Gate Automation & Operators suited for your needs.

Sliding/Swing Gate Automation

**Shutter Automation** 

Sectional/Tilting/Up-and-over Garage Door Automation