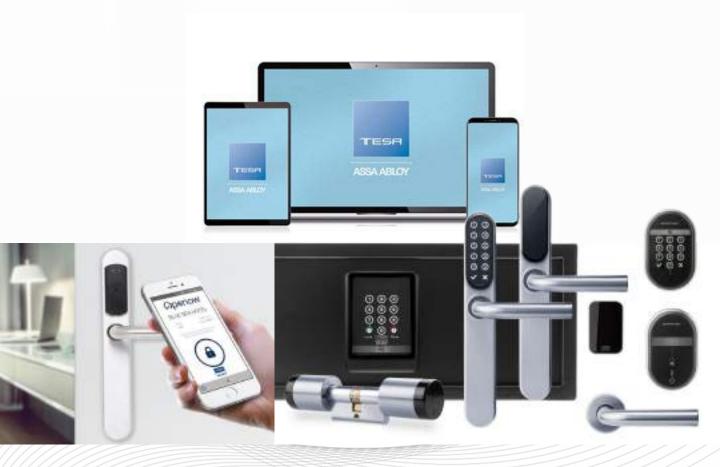

#### Wireless Hotel Lock Solution

#### **Wireless Hotel Lock Solution**

Hotels have always been about more than just luxury. They're also a place to feel safe, secure and comfortable – which is why security should be top of your mind! Wireless door locks are a sleek and simple way to provide secure access for your customers. They require no wiring, which makes installation much easier than traditional methods of locking doors! The data transfer between the lock's magnetic stripes (to read) or chip code(write), can happen through wirelessly—no tangled Ethernet cables in sight.

Experience a hassle-free Wireless Hotel Lock Solution with Stebilex. We prioritize your unique needs to tailor-make the perfect solution. At Stebilex, our dedicated support team is here to assist you anytime, get in touch with our product team for your Wireless Hotel Lock Solution

Contactless Mobile Door Opening

Mifare Card Door Opening

One Card Solution

Elevator Operation Control by Timeslots

Visitor Arrival and Check-Out Notification