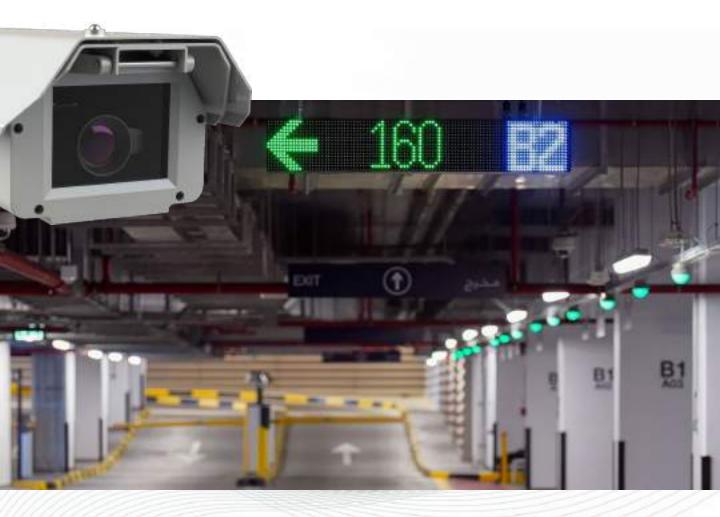

## **Parking Guidance System**

Experience the Parking Revolution with Stebilex Systems'

Avant-Garde Parking Guidance System – Redefining Unrivaled

Convenience and Impenetrable Security. A Parking Guidance System is a technology-driven solution that utilizes sensors, signage, and software to guide drivers to available parking spaces efficiently, reducing congestion and enhancing the overall parking experience.

Benefit from our cutting-edge technology and seasoned experience in parking solutions. Experience a hassle-free installation and smooth integration with existing setups. We prioritize your unique needs to tailor-make the perfect solution. At Stebilex, our dedicated support team is here to assist you at every step. Trust us to empower you on your PGS voyage.

Guidance Display Units

Sensors

Seamless Integration with Automatic Pay Station

High Definition Surveillance Cameras

Parking Locks

Car Finding Kiosk