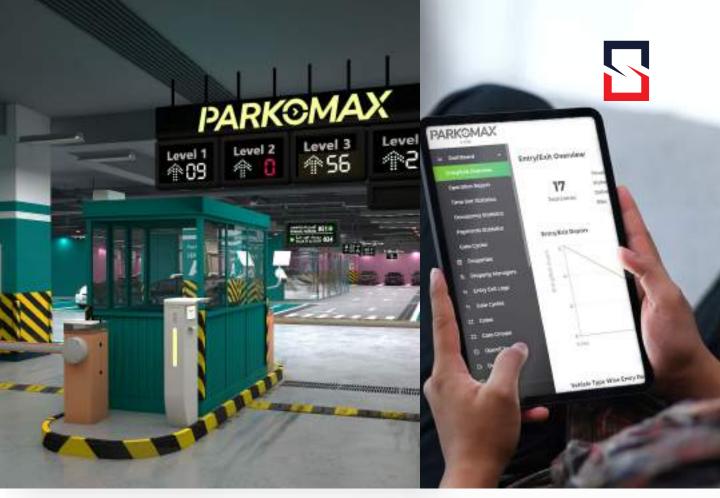

### **Parking Management Systems**

Stebilex Systems supplies smart parking entry/exit management and payment from leading manufacturers in the region for vehicle detection systems, automated pay stations, parking management software, and much more. Our Parking management solutions deliver flexibility, automation and surveillance technologies for parking zones. Parking Management System includes a centralized parking server that maintains all the parking operational data/reports those are being performed by its entry/exit stations & helps the operator to manage the parking facility smoothly.

Our parking management solutions, provides simple and efficient management of parking areas for operators and convenience to users. The Integrated technologies offer seamless access control from entry till exit, with an ensemble of solutions that include barrier gates, payment terminals, ticket printers and validation to the smart app that enables drivers to pre-book parking space, pay digitally, and spot vacant parking spaces. Ideal for malls, airports, transport, and commercial centers. We Stebilex Systems supply products and solutions for parking management everywhere.

Access and Exit Control Systems

**Smart Payment Stations** 

Ticket Dispensers

**UHF Tags** 

Parking Ticket Validators & Encoding Stations

Parking Management Softwares & Mobile App

Vehicle Identification Readers

**ANPR Systems** 

Long Range RFID System

Parking Real-Time Guidance System

Automatic Barrier Gate

HD Video Recording