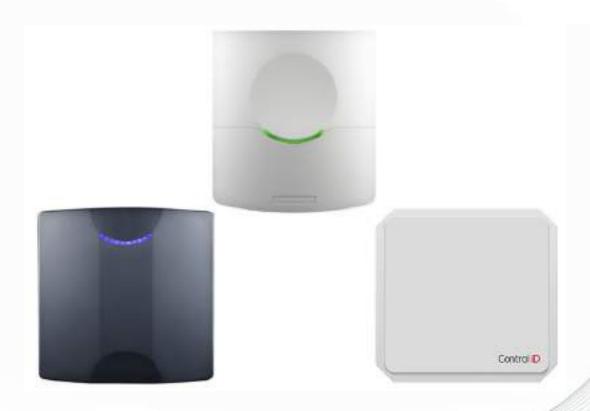

# **UHF - RFID Long Range Readers**

With our UHF RFID technology, discover the possibilities of effortless identification and tracking. Our state-of-the-art RFID reader seamlessly integrates with current infrastructure to provide unmatched efficiency and accuracy for a simplified operation. Discover the power of RFID technology, which offers improved range and accurate readings for both short and long ranges.

Our all-inclusive RFID solutions meet a variety of purposes, from inventory management to RFID access control. Transform your company with hassle-free data gathering and instantaneous insights using our fixed and contactless RFID scanners. Boost your business and maintain your competitive edge in the ever-changing market by partnering with Stebilex Systems. Savour the unmatched efficiency and dependability of RFID technology.

**UHF-Tags** 

UHF-Readers

UHF-Mifare Combi Card