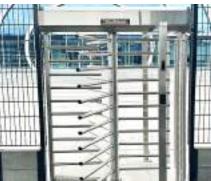

# **Turnstile, Speed Gate and Swing Gate**

From regulating access to authenticating tickets boarding passes to managing access for staff and visitors, turnstiles and speed gates offer effective pedestrian barriers equipping facilities with the highest level of security. Most of our solutions for pedestrian access control come with built-in electronics, anti-panic functionality, and are integrable with all conventional access control management software. We provide a range of turnstile products including Speed Gates, Swing Barrier, flap barrier, Waist height turnstile, and Tripod turnstile.

Stebilex Systems is a leading turnstile gate supplier in the Middle East and also the leading supplier for speed gates, bollards and traffic barriers in the GCC region. Get the right solution for your facility at great prices from us, talk to our product team today.

Tripod Turnstiles Speed Gates Swing Gates Full Height Turnstiles

Waist High Rotor Turnstiles