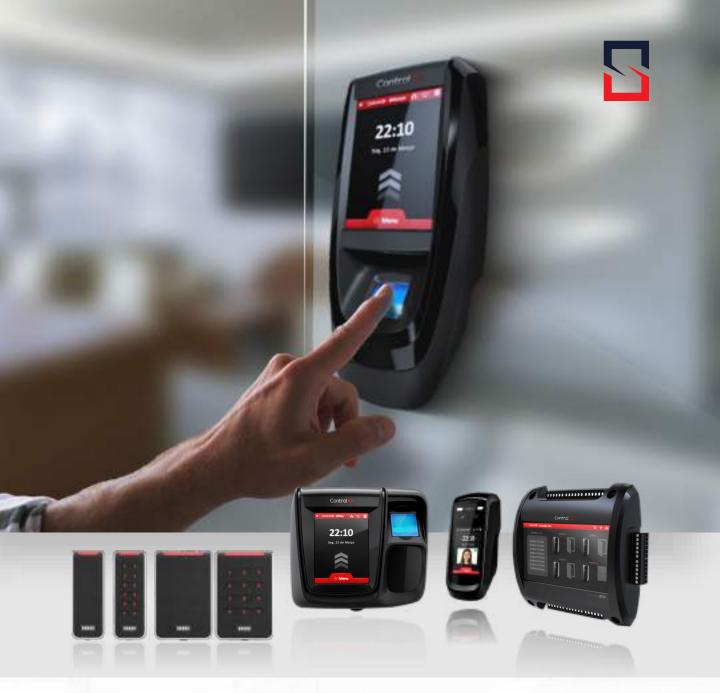

## **Access Control Systems**

Access control technology has become critical for physical security infrastructure, and a part of day-to-day business operations. From access control readers to controllers and smart card printers, Stebilex offers end-to-end access control products.

### **Biometric Systems**

Stebilex Systems supplies the most innovative and highest quality biometrics solutions from world-leading brands to provide smart access control and time and attendance for today's digital workplace. We provide a wide variety of biometric readers, controllers and time and attendance systems.

Stebilex Systems is a leading supplier for fingerprint readers, facial detection, and iris recognition in the region with distribution across UAE, KSA, Qatar, Oman, Bahrain, Kuwait and Egypt, Jordan and other countries.

Touchless Biometrics Portable Biometric

Time and Attendance

Biometric Access Control Terminals

Iris Recognition