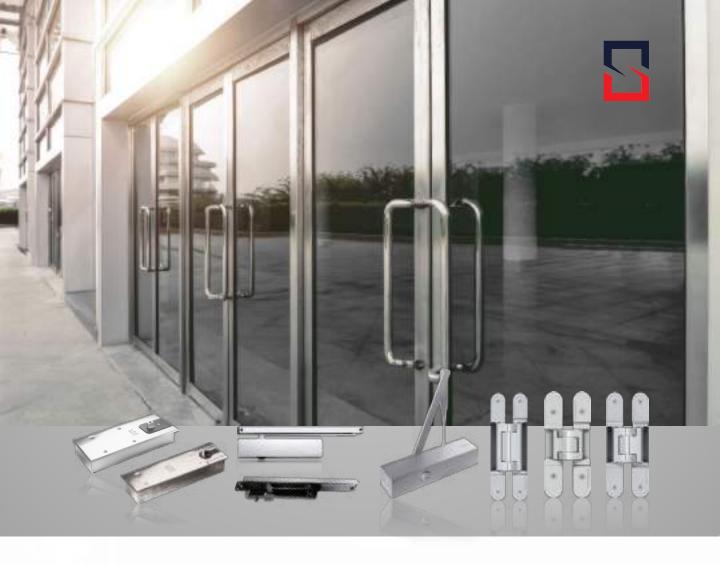

# **Mechanical Door Solutions**

Stebilex System offers a wide range of mechanical solutions for doors. The hardware used on doors to enhance their functioning and/or aesthetic is referred to as door ironmongery, sometimes also referred to as door hardware or door furniture. This category of hardware comprises all types of accessories and fixtures that may be added to doors, including door handles, door hooks, and door letter plates. Ironmongery is great for both household and industrial use since it can be used to create dependable and secure door knobs.

All mechanical door solutions distributed by Stebilex Systems are topnotch in quality from international brands ensuring product's working standards without any compromise. Connect with our product team and get the best mechanical door solution for you.

Concealed Hinges

Floor Springs

Concealed Door Closers

Door Closers