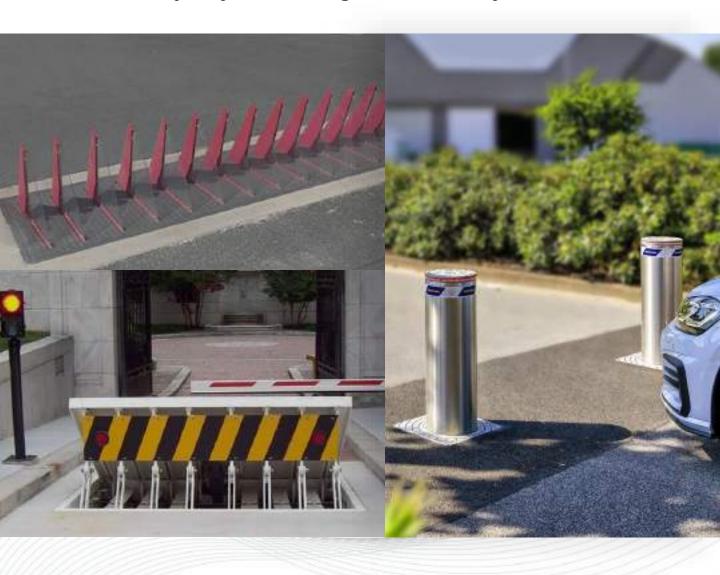

# Bollards, Road Blockers and Tyre Killers

Our Bollards, Road Blockers, and Tyre Killers for regulating vehicle access traffic management and perimeter protection are modern and ready to install units with low maintenance. Most of the bollards and road blockers brands offered by Stebilex are robust heavy-duty units offering effective security.

Our bollards and vehicle road blockers portfolio includes highest crash rated and high security products like crash bollards, automatic, semi-automatic and fixed traffic bollards, road blocker, and tyre killers. Stebilex Systems is a leading supplier for bollards and traffic barriers in the Middle East. Get the right solution for your facility at great prices from us, talk to our product team today.

Automatic, Semi/Fixed, Removable Bollards

Security & Anti-Ram Bollards

Tyre Killers

Road Blockers

Rising Ramp Vehicle Barriers

Traffic bollard