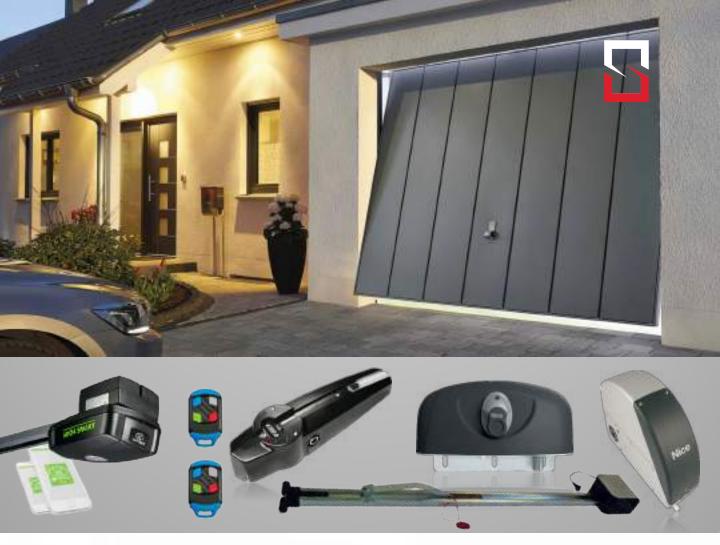

# Gate Automation & Gate Operators

Stebilex Systems supplies smart operators for gate automation and management from leading manufacturers for vehicle access control. High-performance gate operators supplied by us are capable of moving large gates, comply with the highest safety requirements, and offer durability. Stebilex offers operators for smaller installations ranging from gates, shutters and up-and-over doors, as well as ports heavy-duty installations at warehouses and factories.

Stebilex Systems supplies gate operators for small residential units as well as for large industrial entry points from Nice, RIB and FAAC. The gate operators provided by Stebilex are designed for frequent and fast use. We supply efficient shutter automation systems for both garage doors and sunblock making them suitable for indoor and outdoor applications. Our garage door automation solutions are designed to provide the highest standard of safety for end-users. Contact Stebilex for the best Gate Automation & Operators suited for your needs.

Sliding/Swing Gate Automation

**Shutter Automation** 

Sectional/Tilting/Up-and-over Garage Door Automation