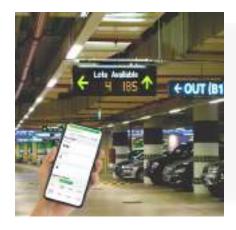

### **Parking Management Systems**

Stebilex Systems supplies smart parking entry/exit management and payment from leading manufacturers in the region for vehicle detection systems, automated pay stations, parking management software, and much more. Our Parking management solutions deliver flexibility, automation and surveillance technologies for parking zones. Parking Management System includes a centralized parking server that maintains all the parking operational data/reports those are being performed by its entry/exit stations & helps the operator to manage the parking facility smoothly.

Our parking management solutions, provides simple and efficient management of parking areas for operators and convenience to users. The Integrated technologies offer seamless access control from entry till exit, with an ensemble of solutions that include barrier gates, payment terminals, ticket printers and validation to the smart app that enables drivers to pre-book parking space, pay digitally, and spot vacant parking spaces. Ideal for malls, airports, transport, and commercial centers. We Stebilex Systems supply products and solutions for parking management everywhere.