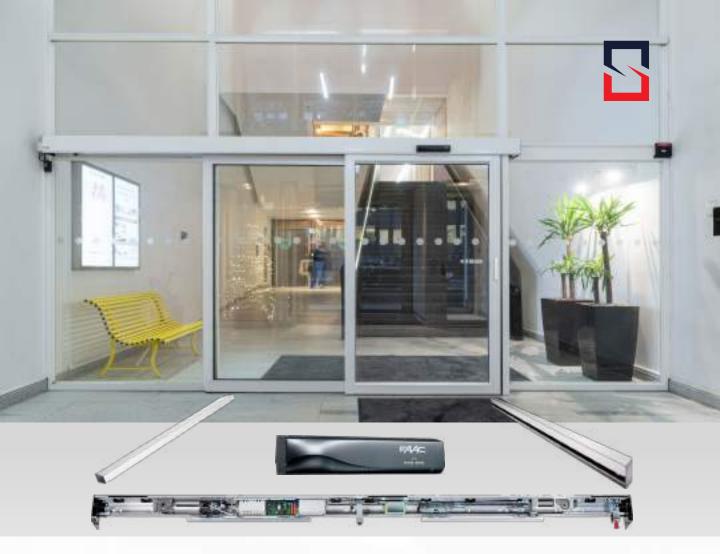

# **Sliding Door Operators**

Automatic sliding door operators are used to secure entrances for hassle free, safe and secure passage. They have smart, intelligent and sustainable features that adapt to entrances as per the population flow. They facilitate ease of use, automatic control, regulated access and security at entrances. These can be used at private, public and commercial spaces for frequently used doors. They are also a good choice for fire protectant doors and emergency escape routes.

Customizable as per your requirements, these sliding door operators target your individual conditions giving you a tailored solution. Stebilex Systems Stebilex are the premium distributor of international brands that make the world's best sliding door operators, contact our product team and get the best sliding door operator suited for you.