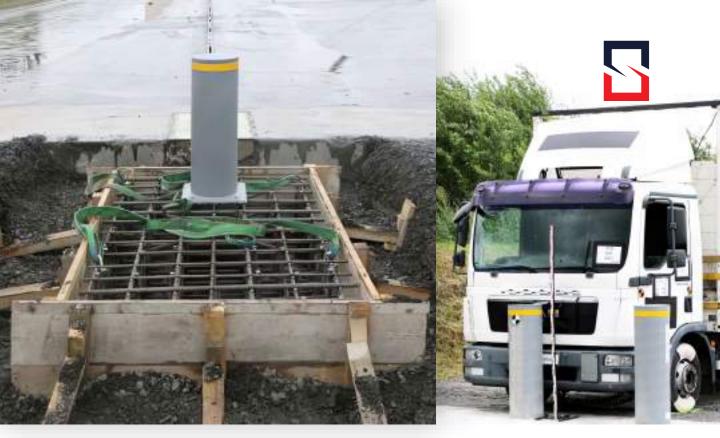

# Bollards, Road Blockers and Tyre Killers

Our Bollards, Road Blockers, and Tyre Killers for regulating vehicle access traffic management and perimeter protection are modern and ready to install units with low maintenance. Most of the bollards and road blockers brands offered by Stebilex are robust heavy-duty units offering effective security.

Our bollards and vehicle road blockers portfolio includes highest crash rated and high security products like crash bollards, automatic, semi-automatic and fixed traffic bollards, road blocker, and tyre killers. Stebilex Systems is a leading supplier for bollards and traffic barriers in the Middle East. Get the right solution for your facility at great prices from us, talk to our product team today.

Automatic, Semi/Fixed, Removable Bollards

Security & Anti-Ram Bollards

Tyre Killers

Road Blockers

Rising Ramp Vehicle Barriers

Traffic bollard