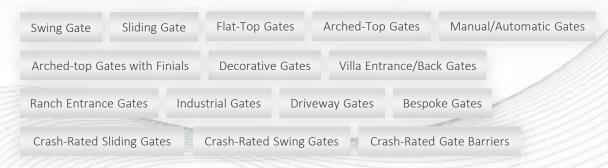

## Gate Manufacturing and Fabrication

Give your property the greatest first impression possible with the best design and quality from Stebilex. We offer you an incredible selection for your entry, whether you need gates for public, private, commercial or critical spaces. We Manufacture Gates Depending on your requirements. The nature of activity decides whether gates ought to be made from steel, aluminum, wrought iron or cast iron. Gates could be swing doors or sliding doors depending upon the situation. We manufacture gates of different designs such as flat-top, arched-top or arched-top with finials. We deal in all varieties of top-quality materials for the fabrication and production of gates.

Stebilex's expertise in gate manufacturing and fabrication knows no bounds. Whether manual or automatic, decorative or industrial, villa entrance or ranch gates, Stebilex delivers excellence. Moreover, our proficiency extends to bespoke solutions and specialized offerings like crash-rated sliding and swing gates, as well as gate barriers, ensuring comprehensive security solutions for our valued clients.