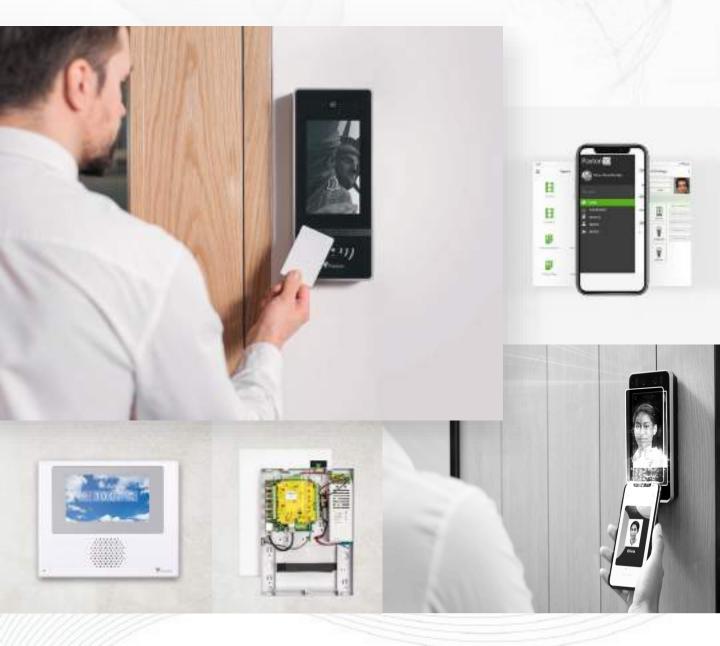

## **Access Control Systems**

Access control technology has become critical for physical security infrastructure, and a part of day-to-day business operations. From access control readers to controllers and smart card printers, Stebilex offers end-to-end access control products.

Stebilex Systems is a leading supplier for access control locks, readers, controllers and credentials in the region with distribution across UAE, KSA, Qatar, Oman, Bahrain, Kuwait and Egypt, Jordan and other countries.

### **Biometric Systems**

Stebilex Systems supplies the most innovative and highest quality biometrics solutions from world-leading brands to provide smart access control and time and attendance for today's digital workplace. We provide a wide variety of biometric readers, controllers and time and attendance systems.

Stebilex Systems is a leading supplier for fingerprint readers, facial detection, and iris recognition in the region with distribution across UAE, KSA, Qatar, Oman, Bahrain, Kuwait and Egypt, Jordan and other countries.