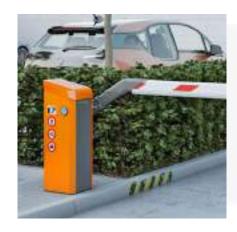

# **Automatic Gate Barriers**

Stebilex Systems provides high-performance, durable and smart barrier gates with varied beam lengths to cover narrow parking entrances to ultrawide-industrial entry points or large toll gates. Control vehicles accessing your facilities with high-performance automatic gate barriers from global security leaders. All parking barriers offered by Stebilex Systems are highly efficient and made by leaders in the physical security.

Stebilex stands as the unrivaled leader among automatic gate barrier suppliers in the UAE. Their unwavering commitment to excellence is evident in their cutting-edge technology, unparalleled craftsmanship, and impeccable customer service. Experience the pinnacle of quality and reliability with Stebilex for all your gate automation needs.

Access Gates

Parking Barriers

Traffic Barriers & Toll Gates