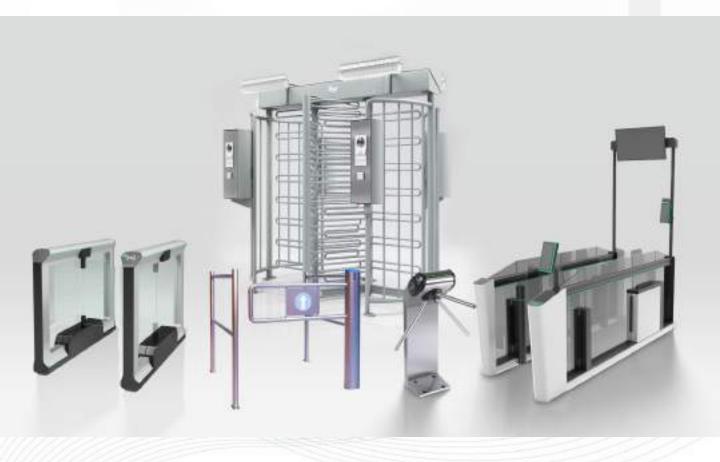

# Solutions

Jump to the page by clicking on the image or product category

# **Turnstile, Speed Gate and Swing Gate**

From regulating access to authenticating tickets boarding passes to managing access for staff and visitors, turnstiles and speed gates offer effective pedestrian barriers equipping facilities with the highest level of security. Most of our solutions for pedestrian access control come with built-in electronics, anti-panic functionality, and are integrable with all conventional access control management software. We provide a range of turnstile products including Speed Gates, Swing Barrier, flap barrier, Waist height turnstile, and Tripod turnstile.

Tripod Turnstiles Speed Gates Swing Gates Full Height Turnstiles

Waist High Rotor Turnstiles