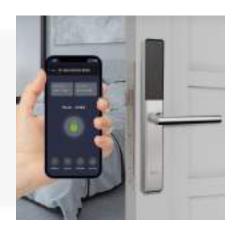

#### **Wireless Hotel Lock Solution**

Hotels have always been about more than just luxury. They're also a place to feel safe, secure and comfortable – which is why security should be top of your mind! Wireless door locks are a sleek and simple way to provide secure access for your customers. They require no wiring, which makes installation much easier than traditional methods of locking doors! The data transfer between the lock's magnetic stripes (to read) or chip code(write), can happen through wirelessly—no tangled Ethernet cables in sight.

Experience a hassle-free Wireless Hotel Lock Solution with Stebilex. We prioritize your unique needs to tailor-make the perfect solution. At Stebilex, our dedicated support team is here to assist you anytime, get in touch with our product team for your Wireless Hotel Lock Solution

Contactless Mobile Door Opening

Mifare Card Door Opening

One Card Solution

Elevator Operation Control by Timeslots

Visitor Arrival and Check-Out Notification