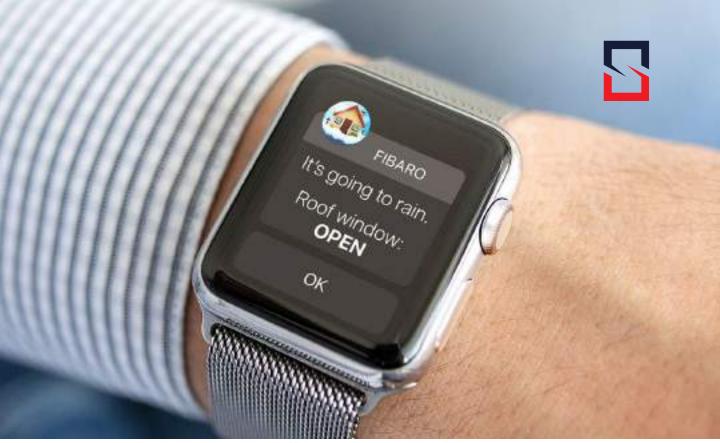

#### **Smart Home**

FIBARO is a global brand that brings the benefits of IoT technology to your home. The company's main product is the FIBARO Home Automation System. With this, an unlimited number of wireless sensors and actuators can be used to control any connected object in your home from anywhere. The system requires no wiring or direct physical access to your devices and will function properly with minimal installation time. The Fibaro system has a dedicated app for home automation that is available for both iOS and Android devices, so you can control your home from anywhere in the world.

Fibaro ensures great data security with the help of WAF and DDoS and TLS protocol. Fibaro is the closest ally of a fast-moving world. Apart from the fact that it makes home automation easier, the brand introduces to the smart world a set of the most beautifully designed products.

Contact Stebilex Product team to make your Home/Workplace Smart with Fibaro

Smart Lighting Gates and Blinds Smart Heating Smart Safety and Security

Smart Remote Triggering Gateways