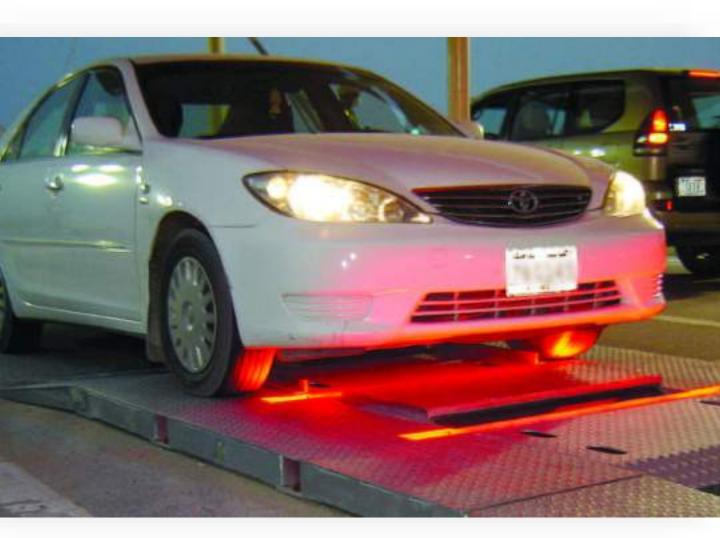

# Under Vehicle Surveillance System (UVSS)

Optimise security with our cutting-edge Under Vehicle Surveillance System (UVSS). Enabling in-depth examinations guarantees extensive tracking of car underbody parts, effectively identifying hidden items. It is crucial for protecting sensitive areas and efficiently improving safety procedures.

Our progressive Under Vehicle Surveillance System (UVSS) will further enhance your security measures. It strengthens safety across buildings by detecting dangers like explosives and illegal goods while offering quick scans and high-resolution images. It allows for seamless checkpoint integration and provides real-time monitoring for improved threat identification. Stebilex Systems delivers the finest in UVSS for a robust defence.

Under Vehicle Surveillance System

High Resolution Cameras

Foreign Object Detect Software