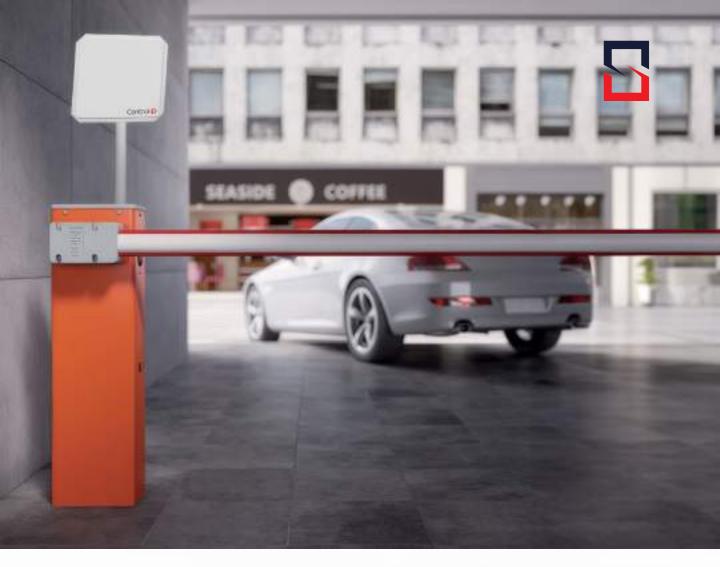

# **Automatic Gate Barriers**

Stebilex Systems provides high-performance, durable and smart barrier gates with varied beam lengths to cover narrow parking entrances to ultrawide-industrial entry points or large toll gates. Control vehicles accessing your facilities with high-performance automatic gate barriers from global security leaders. All parking barriers offered by Stebilex Systems are highly efficient and made by leaders in the physical security.

Stebilex stands as the unrivaled leader among automatic gate barrier suppliers in the UAE. Their unwavering commitment to excellence is evident in their cutting-edge technology, unparalleled craftsmanship, and impeccable customer service. Experience the pinnacle of quality and reliability with Stebilex for all your gate automation needs.

Access Gates

Parking Barriers

Traffic Barriers & Toll Gates