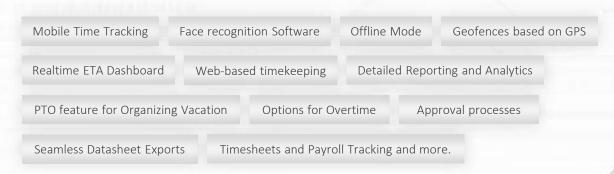

# **Employee Time Attendance System**

Stebilex Systems offers a comprehensive solution for streamlined employee management. Our Employee Time Attendance System (ETA) ensures optimal time and attendance management through AI and GPS features. With face recognition tracking, issues like buddy punching and time theft are eliminated. Even offline, staff members can log in and out using ETA, which syncs seamlessly once back online. Geofences based on GPS technology ensure staff presence at designated locations and times, with clock-ins functioning offline.

The ETA dashboard provides real-time insights into attendance, allowing for efficient monitoring by organization, group, schedule, or location. Detailed reporting and analytics aid in managing payroll, productivity, and budgeting. With flexible features for grouping and customizable overtime parameters, ETA adapts to the needs of any HR department, ensuring accurate time tracking and payroll readiness.