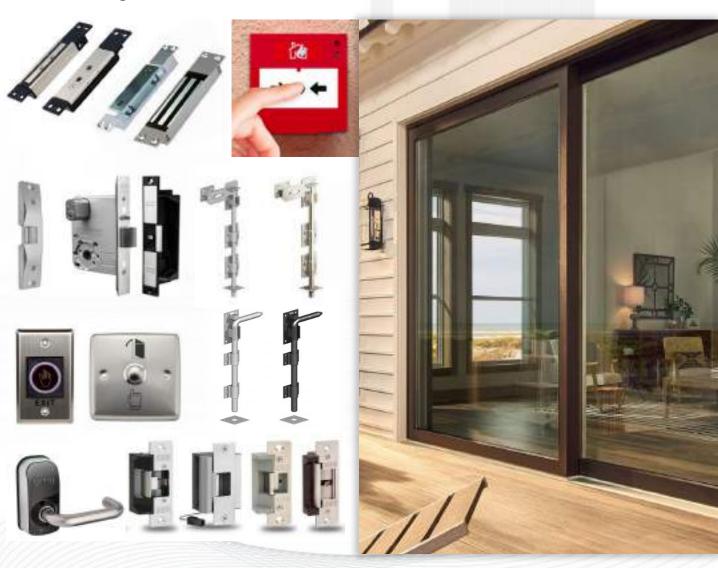

# **Door Automation**

Automated doors have been part of entry access systems at the airports, railway stations, or sensitive areas inside buildings for a long time now. However, with growing concern over the health and safety of people as businesses and educational institutions reopen, the primary benefit of utilizing automatic doors is that they are contactless and safe and reduces hand contact with outside door handles.

Automatic doors can modernize the aesthetics of the facility and are properly easy to maintain and are cost-effective. Whether you are looking to replace a standard doorway or upgrade an existing automatic swing door, Stebilex can provide you with the right fit for your facility.

**Automatic Sliding Doors** 

**Automatic Swinging Doors** 

Automatic Folding Doors

Automatic Revolving Doors

Hermetic Automatic Sliding Doors ( Healthcare )