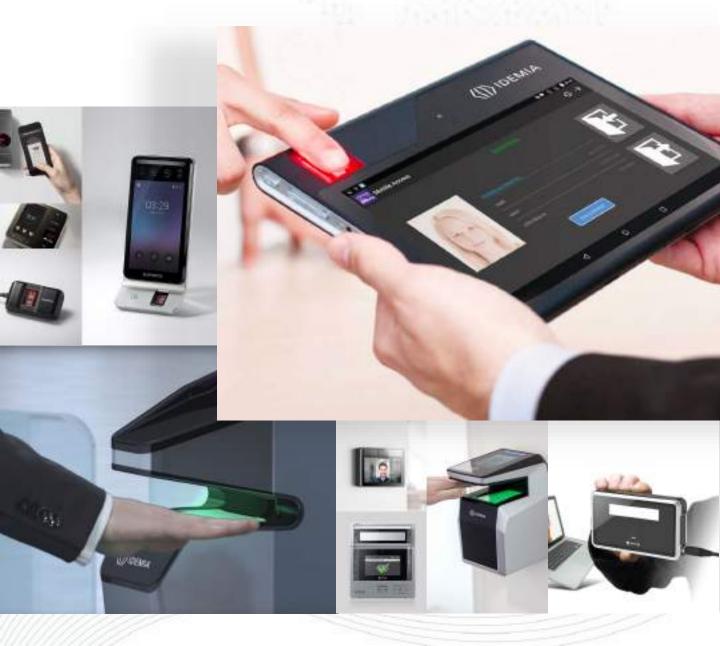

### **Biometric Systems**

Stebilex Systems supplies the most innovative and highest quality biometrics solutions from world-leading brands to provide smart access control and time and attendance for today's digital workplace. We provide a wide variety of biometric readers, controllers and time and attendance systems.

Stebilex Systems is a leading supplier for fingerprint readers, facial detection, and iris recognition in the region with distribution across UAE, KSA, Qatar, Oman, Bahrain, Kuwait and Egypt, Jordan and other countries.

Touchless Biometrics Portable Biometric

Time and Attendance

Biometric Access Control Terminals

Iris Recognition