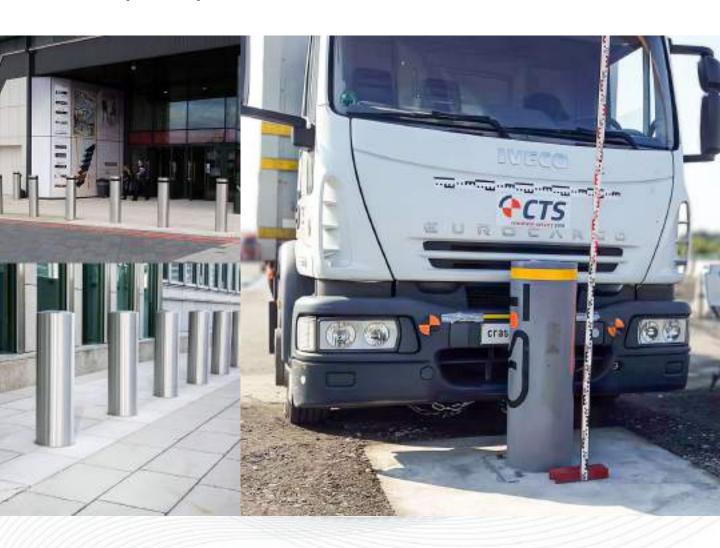

# **Hostile Vehicle Mitigation**

Hostile Vehicle Mitigation (HVM) is vital for urban safety, defending against vehicle-borne threats. From Hostile Vehicle Mitigation Barriers and Bollards to Arm Barriers and Portable Solutions, HVM serves as a shield against Vehicle-Borne Attacks and VBIEDs. We're your reliable HVM supplier, offering protective solutions like barriers and bollards. Trust us for the best in HVM solutions, from crash-rated bollards to portable and temporary HVM options.

HVM solutions come in various forms, from crash-rated bollards to portable options, offering both temporary and permanent perimeter security. As a leading Hostile Vehicle Mitigation supplier in UAE, we prioritize your safety by delivering the highest-quality HVM barriers and bollards, ensuring the utmost protective security for your spaces. Don't compromise when it comes to security—choose the best HVM barriers with us.

Crash-Rated Bollards Crash Beams HVM Fences HVM Gates HVM Barrier

Crash-Rated Fixed Bollards Crash-Rated Automatic Bollards Crash Rated Fence

Crash Rated Bi-Folding Speed Gate Crash-Engineered Dual Barrier Road Blockers

Static Bollards Tyre Killers Highest Crash-Rating and Negative Penetration