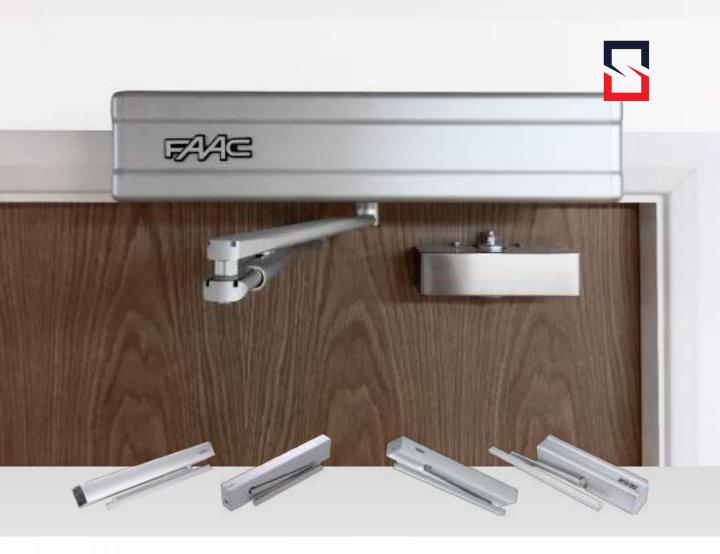

#### **Swing Door Operators**

Swing Door Operators are electronic devices that are used to open and close swing doors automatically. They facilitate mechanized push and pull in a swing door for smooth and safe passage of people. These operators can be employed at private, public or commercial spaces. They provide safety and security and can be used for fire doors and emergency exits as well. The operators are suitable for single as well as double leaf doors and have variable weight bearing capacity

Stebilex Systems are the premium distributor of international brands that make the world's best swing door operators, talk to our product team and get the best swing door operator suited for you.

**Automatic Swing Door Operators** 