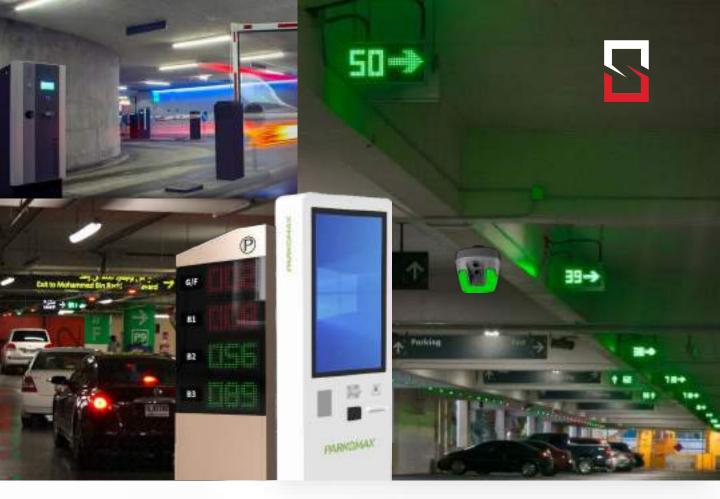

### **Parking Management Systems**

Stebilex Systems supplies smart parking entry/exit management and payment from leading manufacturers in the region for vehicle detection systems, automated pay stations, parking management software, and much more. Our Parking management solutions deliver flexibility, automation and surveillance technologies for parking zones. Parking Management System includes a centralized parking server that maintains all the parking operational data/reports those are being performed by its entry/exit stations & helps the operator to manage the parking facility smoothly.

Our parking management solutions, provides simple and efficient management of parking areas for operators and convenience to users. The Integrated technologies offer seamless access control from entry till exit, with an ensemble of solutions that include barrier gates, payment terminals, ticket printers and validation to the smart app that enables drivers to pre-book parking space, pay digitally, and spot vacant parking spaces. Ideal for malls, airports, transport, and commercial centers. We Stebilex Systems supply products and solutions for parking management everywhere.

## **Parking Guidance System**

Experience the Parking Revolution with Stebilex Systems'

Avant-Garde Parking Guidance System – Redefining Unrivaled

Convenience and Impenetrable Security. A Parking Guidance System is a technology-driven solution that utilizes sensors, signage, and software to guide drivers to available parking spaces efficiently, reducing congestion and enhancing the overall parking experience.

Benefit from our cutting-edge technology and seasoned experience in parking solutions. Experience a hassle-free installation and smooth integration with existing setups. We prioritize your unique needs to tailor-make the perfect solution. At Stebilex, our dedicated support team is here to assist you at every step. Trust us to empower you on your PGS voyage.