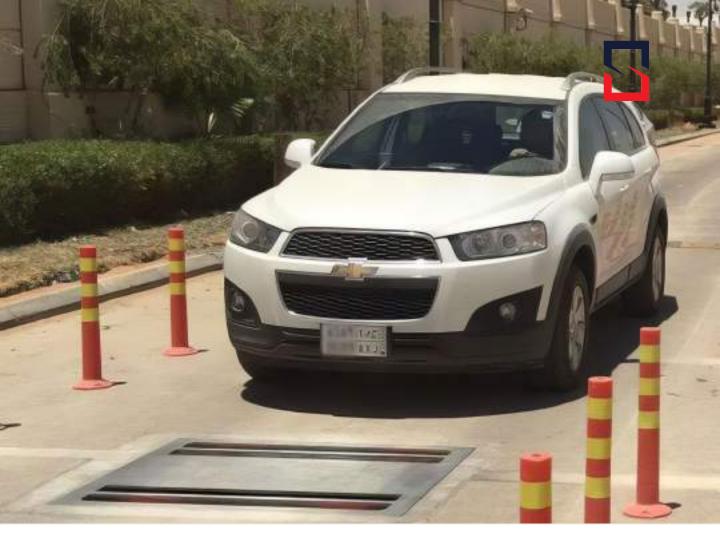

# Under Vehicle Surveillance System (UVSS)

Optimise security with our cutting-edge Under Vehicle Surveillance System (UVSS). Enabling in-depth examinations guarantees extensive tracking of car underbody parts, effectively identifying hidden items. It is crucial for protecting sensitive areas and efficiently improving safety procedures.

Our progressive Under Vehicle Surveillance System (UVSS) will further enhance your security measures. It strengthens safety across buildings by detecting dangers like explosives and illegal goods while offering quick scans and high-resolution images. It allows for seamless checkpoint integration and provides real-time monitoring for improved threat identification. Stebilex Systems delivers the finest in UVSS for a robust defence.

Under Vehicle Surveillance System

High Resolution Cameras

Foreign Object Detect Software