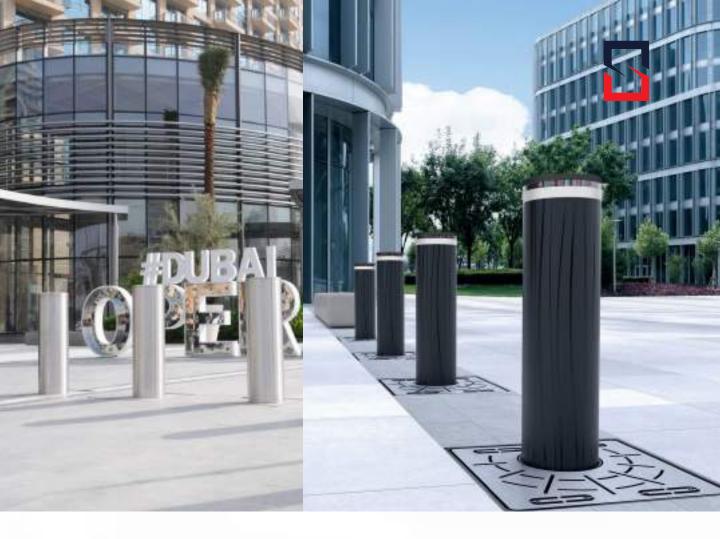

# **SIRA Approved Bollards**

Welcome to Stebilex, your trusted provider of SIRA-approved bollards for enhanced security and peace of mind. SIRA approved bollards are designed to protect your property from unauthorized vehicle access, meeting the rigorous standards set by the Security Industry Regulatory Agency (SIRA), which is a regulatory body in Dubai, United Arab Emirates. SIRA is responsible for regulating and overseeing the security industry in Dubai.

When bollards are SIRA approved, it means they have undergone rigorous testing to ensure their effectiveness in enhancing security measures. SIRA approval provides assurance that the bollards meet the necessary quality and performance standards, making them suitable for applications where security is a top priority. Invest in SIRA-approved bollards from Stebilex and enjoy the peace of mind that comes with knowing your property is secure. Our expert team is ready to assist you and provide a customized solution that fits your requirements perfectly.