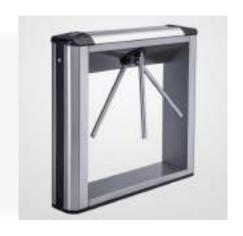

# **Turnstile, Speed Gate and Swing Gate**

From regulating access to authenticating tickets boarding passes to managing access for staff and visitors, turnstiles and speed gates offer effective pedestrian barriers equipping facilities with the highest level of security. Most of our solutions for pedestrian access control come with built-in electronics, anti-panic functionality, and are integrable with all conventional access control management software. We provide a range of turnstile products including Speed Gates, Swing Barrier, flap barrier, Waist height turnstile, and Tripod turnstile.

Stebilex Systems is a leading turnstile gate supplier in the Middle East and also the leading supplier for speed gates, bollards and traffic barriers in the GCC region. Get the right solution for your facility at great prices from us, talk to our product team today.

Tripod Turnstiles Speed Gates Swing Gates Full Height Turnstiles

Waist High Rotor Turnstiles