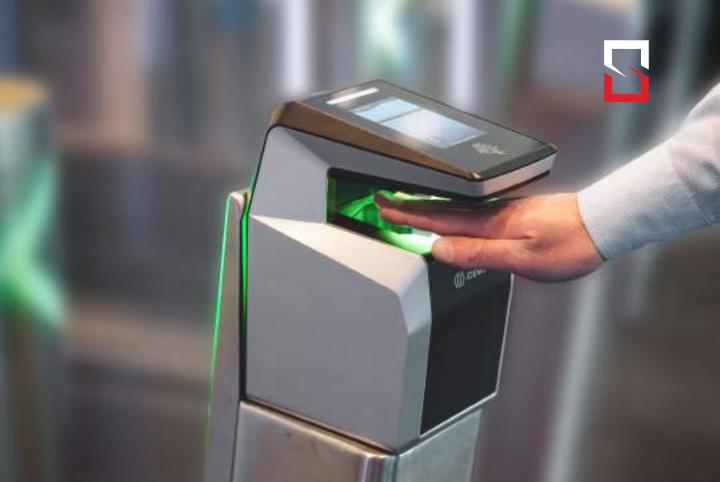

### **Biometric Systems**

Stebilex Systems supplies the most innovative and highest quality biometrics solutions from world-leading brands to provide smart access control and time and attendance for today's digital workplace. We provide a wide variety of biometric readers, controllers and time and attendance systems.

Stebilex Systems is a leading supplier for fingerprint readers, facial detection, and iris recognition in the region with distribution across UAE, KSA, Qatar, Oman, Bahrain, Kuwait and Egypt, Jordan and other countries.

Touchless Biometrics Portable Biometric

Time and Attendance

Biometric Access Control Terminals

Iris Recognition