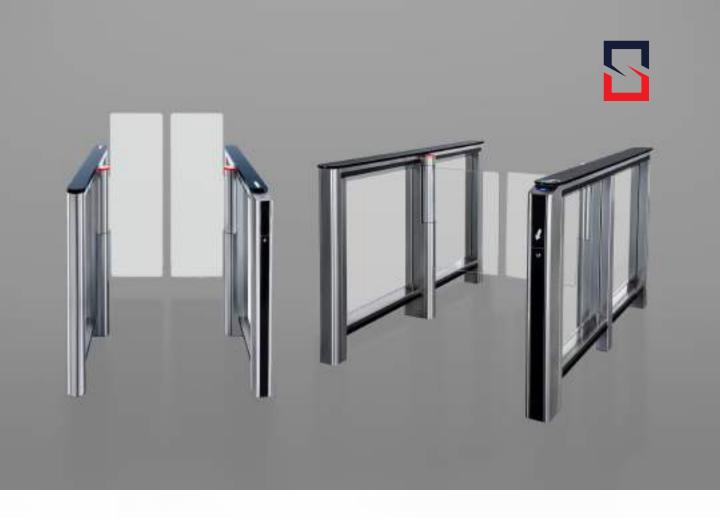

# **Turnstile, Speed Gate and Swing Gate**

From regulating access to authenticating tickets boarding passes to managing access for staff and visitors, turnstiles and speed gates offer effective pedestrian barriers equipping facilities with the highest level of security. Most of our solutions for pedestrian access control come with built-in electronics, anti-panic functionality, and are integrable with all conventional access control management software. We provide a range of turnstile products including Speed Gates, Swing Barrier, flap barrier, Waist height turnstile, and Tripod turnstile.

Stebilex Systems is a leading turnstile gate supplier in the Middle East and also the leading supplier for speed gates, bollards and traffic barriers in the GCC region. Get the right solution for your facility at great prices from us, talk to our product team today.

Tripod Turnstiles Speed Gates Swing Gates Full Height Turnstiles

Waist High Rotor Turnstiles