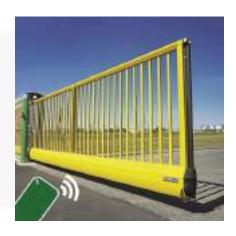

# **Automatic Gate Barriers**

Stebilex Systems provides high-performance, durable and smart barrier gates with varied beam lengths to cover narrow parking entrances to ultrawide-industrial entry points or large toll gates. Control vehicles accessing your facilities with high-performance automatic gate barriers from global security leaders. All parking barriers offered by Stebilex Systems are highly efficient and made by leaders in the physical security.

Stebilex stands as the unrivaled leader among automatic gate barrier suppliers in the UAE. Their unwavering commitment to excellence is evident in their cutting-edge technology, unparalleled craftsmanship, and impeccable customer service. Experience the pinnacle of quality and reliability with Stebilex for all your gate automation needs.

Access Gates

Parking Barriers

Traffic Barriers & Toll Gates