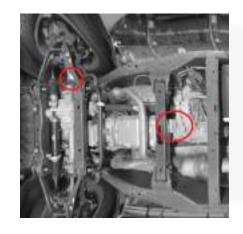

# Under Vehicle Surveillance System (UVSS)

Optimise security with our cutting-edge Under Vehicle Surveillance System (UVSS). Enabling in-depth examinations guarantees extensive tracking of car underbody parts, effectively identifying hidden items. It is crucial for protecting sensitive areas and efficiently improving safety procedures.

Our progressive Under Vehicle Surveillance System (UVSS) will further enhance your security measures. It strengthens safety across buildings by detecting dangers like explosives and illegal goods while offering quick scans and high-resolution images. It allows for seamless checkpoint integration and provides real-time monitoring for improved threat identification. Stebilex Systems delivers the finest in UVSS for a robust defence.

Under Vehicle Surveillance System

High Resolution Cameras

Foreign Object Detect Software