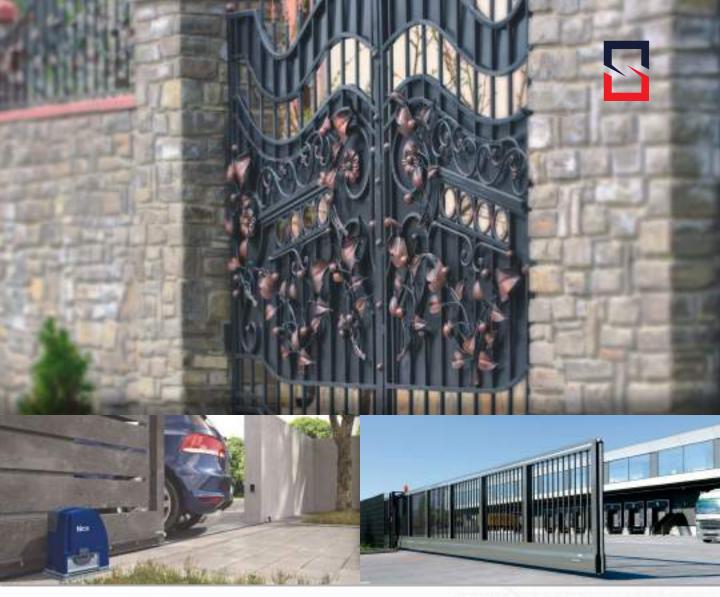

# Gate Automation & Gate Operators

Stebilex Systems supplies smart operators for gate automation and management from leading manufacturers for vehicle access control. High-performance gate operators supplied by us are capable of moving large gates, comply with the highest safety requirements, and offer durability. Stebilex offers operators for smaller installations ranging from gates, shutters and up-and-over doors, as well as ports heavy-duty installations at warehouses and factories.

Stebilex Systems supplies gate operators for small residential units as well as for large industrial entry points from Nice, RIB and FAAC. The gate operators provided by Stebilex are designed for frequent and fast use. We supply efficient shutter automation systems for both garage doors and sunblock making them suitable for indoor and outdoor applications. Our garage door automation solutions are designed to provide the highest standard of safety for end-users. Contact Stebilex for the best Gate Automation & Operators suited for your needs.