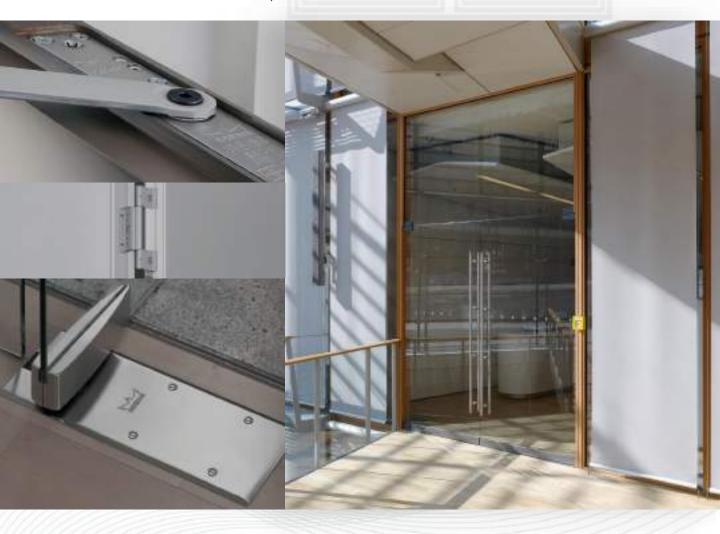

# **Mechanical Door Solutions**

Stebilex System offers a wide range of mechanical solutions for doors. The hardware used on doors to enhance their functioning and/or aesthetic is referred to as door ironmongery, sometimes also referred to as door hardware or door furniture. This category of hardware comprises all types of accessories and fixtures that may be added to doors, including door handles, door hooks, and door letter plates. Ironmongery is great for both household and industrial use since it can be used to create dependable and secure door knobs.

All mechanical door solutions distributed by Stebilex Systems are topnotch in quality from international brands ensuring product's working standards without any compromise. Connect with our product team and get the best mechanical door solution for you.

Concealed Hinges

Floor Springs

Concealed Door Closers

Door Closers