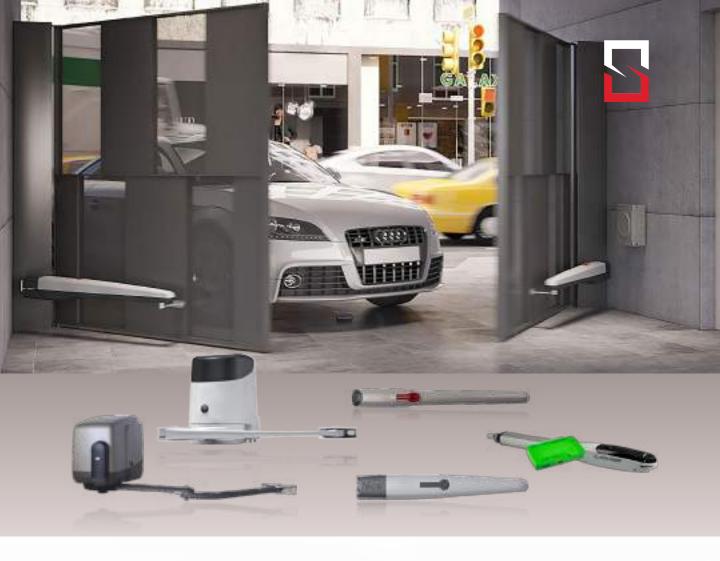

# Gate Automation & Gate Operators

Stebilex Systems supplies smart operators for gate automation and management from leading manufacturers for vehicle access control. High-performance gate operators supplied by us are capable of moving large gates, comply with the highest safety requirements, and offer durability. Stebilex offers operators for smaller installations ranging from gates, shutters and up-and-over doors, as well as ports heavy-duty installations at warehouses and factories.

Stebilex Systems supplies gate operators for small residential units as well as for large industrial entry points from Nice, RIB and FAAC. The gate operators provided by Stebilex are designed for frequent and fast use. We supply efficient shutter automation systems for both garage doors and sunblock making them suitable for indoor and outdoor applications. Our garage door automation solutions are designed to provide the highest standard of safety for end-users. Contact Stebilex for the best Gate Automation & Operators suited for your needs.

Sliding/Swing Gate Automation

**Shutter Automation** 

Sectional/Tilting/Up-and-over Garage Door Automation