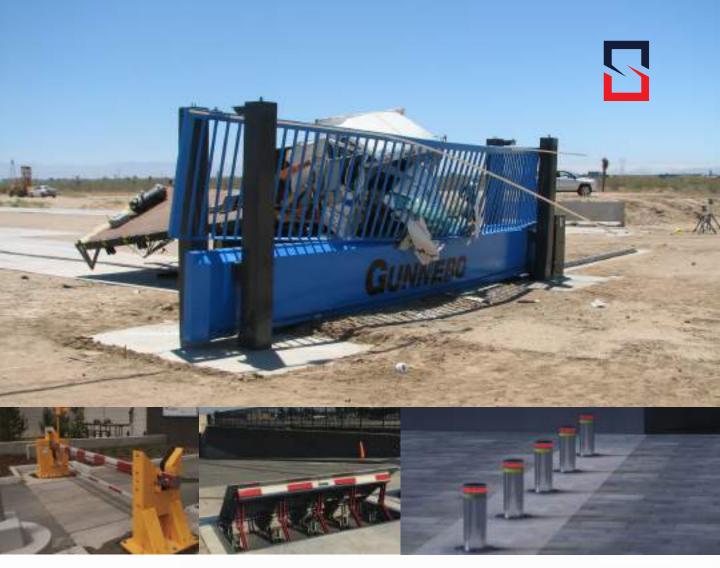

# Bollards, Road Blockers and Tyre Killers

Our Bollards, Road Blockers, and Tyre Killers for regulating vehicle access traffic management and perimeter protection are modern and ready to install units with low maintenance. Most of the bollards and road blockers brands offered by Stebilex are robust heavy-duty units offering effective security.

Our bollards and vehicle road blockers portfolio includes highest crash rated and high security products like crash bollards, automatic, semi-automatic and fixed traffic bollards, road blocker, and tyre killers. Stebilex Systems is a leading supplier for bollards and traffic barriers in the Middle East. Get the right solution for your facility at great prices from us, talk to our product team today.

Automatic, Semi/Fixed, Removable Bollards

Security & Anti-Ram Bollards

Tyre Killers

Road Blockers

Rising Ramp Vehicle Barriers

Traffic bollard