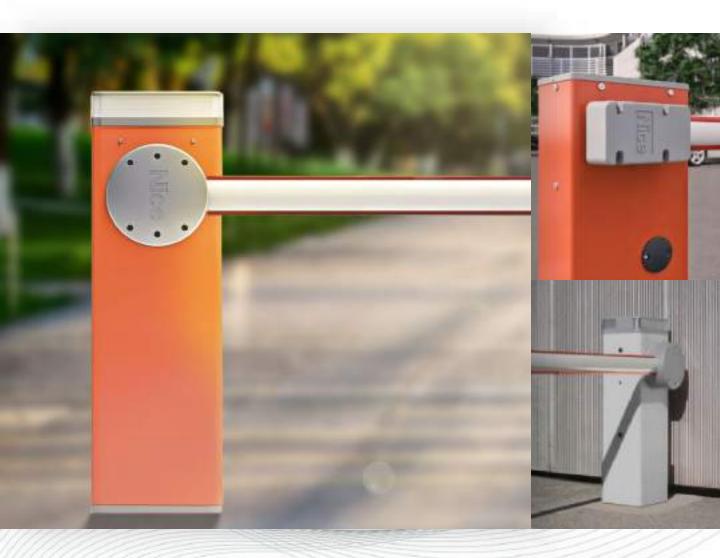

# **Automatic Gate Barriers**

Stebilex Systems provides high-performance, durable and smart barrier gates with varied beam lengths to cover narrow parking entrances to ultrawide-industrial entry points or large toll gates. Control vehicles accessing your facilities with high-performance automatic gate barriers from global security leaders. All parking barriers offered by Stebilex Systems are highly efficient and made by leaders in the physical security.

Stebilex stands as the unrivaled leader among automatic gate barrier suppliers in the UAE. Their unwavering commitment to excellence is evident in their cutting-edge technology, unparalleled craftsmanship, and impeccable customer service. Experience the pinnacle of quality and reliability with Stebilex for all your gate automation needs.

Access Gates

Parking Barriers

Traffic Barriers & Toll Gates