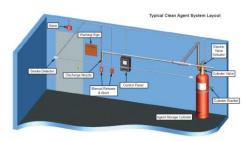

### **Engineering**

Our highly-skilled technicians and engineers undertake wideranging electromechanical and fire Engineering projects throughout the Gulf and Indian subcontinent. Using our technical expertise and specialist resources.