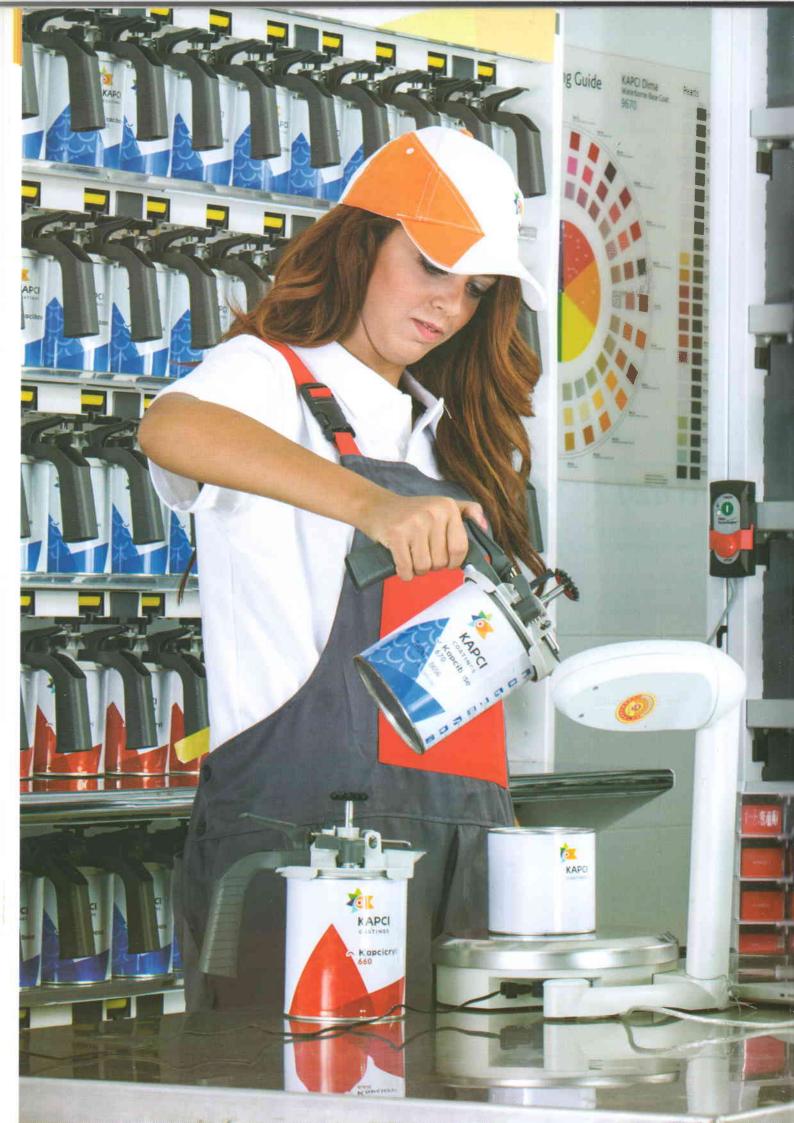

#### Kapcicryl 660 2K Acrylic Topcoat

Kapcicryl 660 is a 2K acrylic mixing system for repainting of passenger cars and commercial vehicles. It delivers 2K acrylic-urethane topcoats with high gloss, long-lasting durability, excellent coverage, and outstanding finish. When used in conjunction with a Kapci range of MS hardeners and 2K Thinners, Kapcicryl topcoats fulfill demands for any size of refinish.

#### Kapcibase 670 Basecoat Colors

Kapcibase 670 is a solvent-based basecoat mixing system for repainting of passenger cars and commercial vehicles. It offers solid color basecoat, metallic basecoat, pearlescent, xirallic, and special effect basecoat colors. When used in conjunction with a Kapci range of clearcoats, Kapcibase 670 basecoat colors deliver a durable, high gloss, and excellent finish.

# Kapci Dima 9670 Waterborne basecoat Colors

Dima 9670 is a waterborne basecoat mixing system for repainting of passenger cars and commercial vehicles. The mixing system offers extensive basecoat color matching including metallics, pearls, solid color basecoat, and special effect finishes. Based on acrylic dispersion, Dima 9670 basecoat colors significantly reduce solvent emission and comply with the 420g/lVOC limit.