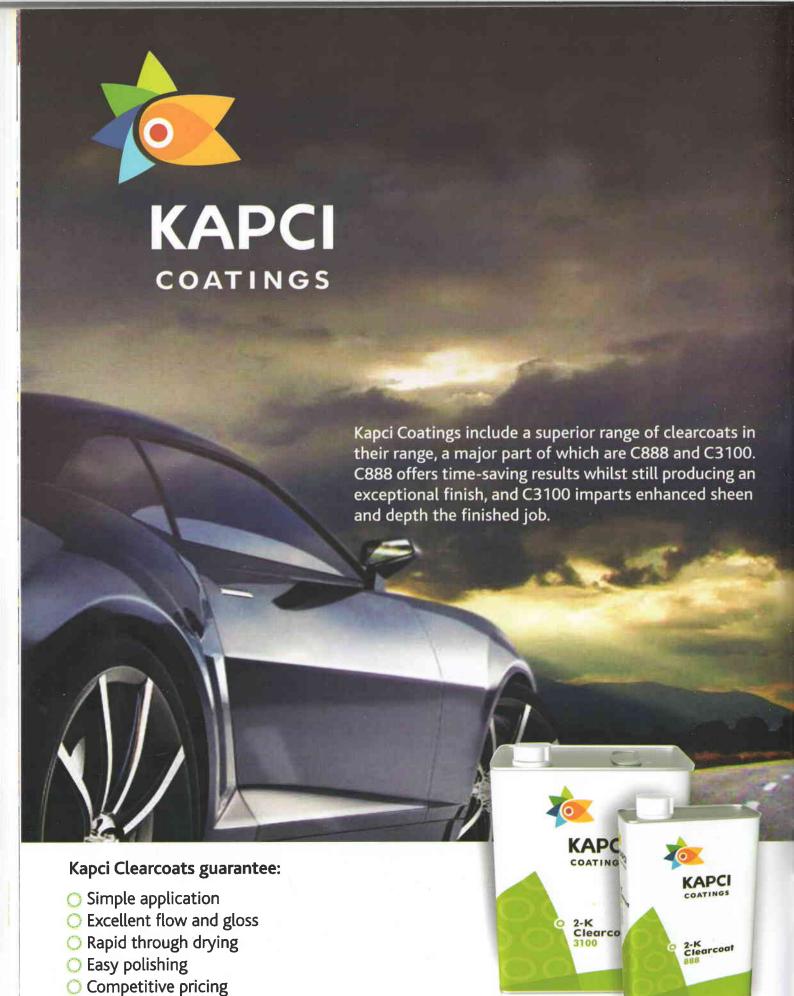

#### Kapci 3001 MS Clearcoat

Kapci 3001 is a 2K medium solid acrylic clearcoat especially formulated for applying over Kapci solvent-based basecoats. It gives high gloss, high durability and very good final finish when used in conjunction with Kapci MS hardeners 651 Normal, 652 Fast, 653 Extra Fast, or 656 Slow.

#### Kapci 888 2K MS Clearcoat

Kapci 888 is a 2K medium solids acrylic clearcoat especially formulated for spraying over Kapci base coat. It offers very high gloss and "water like" finish. Kapci clear 888 gives excellent durability and easy application.