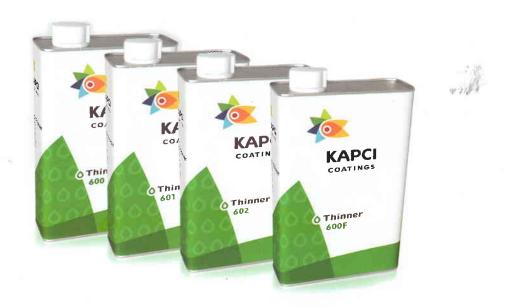

#### **Kapci Thinners**

Kapci Thinners are especially designed to suite the application viscosity and the drying time of Kapci Car Refinish products. Kapci thinners including Fast 600F, Normal 600, Slow 601 or Extra Slow 602 thinner, assist in optimizing all painting conditions, size of repair, delivering highly reliable application processes, and finishing.

| PRODUCT    | DESCRIPTION                                                                                                                                                                                                                                                                                                                                                                                                    |
|------------|----------------------------------------------------------------------------------------------------------------------------------------------------------------------------------------------------------------------------------------------------------------------------------------------------------------------------------------------------------------------------------------------------------------|
| Kapci 600F | Fast Thinner Universal thinner for 1K Etch Primers, TPA products, Clearcaots2K Acrylic Fillers, 2K Sealers, 2K Acrylic Topcoats, Basecoats and Clearcoats. It adjusts the application viscosity at low temperatures from 15°C to 20°C.                                                                                                                                                                         |
| Kapci 600  | Normal Thinner  Universal thinner for 1K Etch Primers, TPA products, 2K Acrylic Fillers, 2K Sealers, 2K Acrylic Paints, Basecoats and Clearcoats. It adjusts the application viscosity at normal temperatures from 20°C-25°C.                                                                                                                                                                                  |
| Kapci 601  | Slow Thinner Universal thinner for TPA products, 2K Acrylic Fillers, 2K Sealers, 2K Acrylic Paints, Basecoats and Clearcoats. It adjusts the application viscosity at temperature above 30°C.                                                                                                                                                                                                                  |
| Kapci 602  | Extra Slow Thinner  Universal thinner for 2K Acrylic Fillers, 2K Sealers, 2K Acrylic Paints and Clearcoats. It is not recommended for Basecoats. It adjusts the application viscosity at temperature above 35°C.                                                                                                                                                                                               |
| Kapci 610  | Metallic Thinner  Thinner used only in Basecoats.                                                                                                                                                                                                                                                                                                                                                              |
| Kapci 611  | Spot Repair Thinner  Kapci 611 is a product especially designed for blending-in of Kapcibase solvent-based basecoat colors. It assists to achieve a smooth homogeneous overspray area in the fade-out zone. It smoothes the transition area from the fade-out zone into old paint work. Kapci 611 is a ready for use product. It is used solely and is mixed 30%-50% by volume with Kapcibase basecoat colors. |