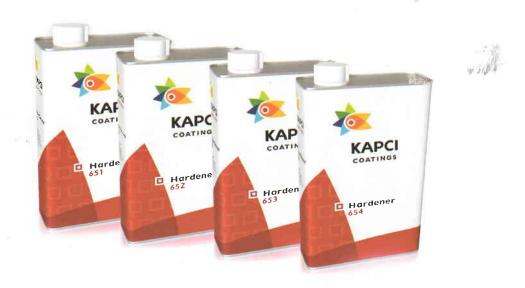

### Kapci Hardeners

Kapci Hardeners are polyisocyanate based hardeners used for Kapci 2K products. They are carefully selected and designed for use with Kapci acrylic topcoats, clearcoats, and fillers. The hardeners' selection and their broad range assist in optimizing of all painting conditions and size of repair so that highly reliable application can be achieved.

| PRODUCT                            | DESCRIPTION                                                                             |
|------------------------------------|-----------------------------------------------------------------------------------------|
| Kapci 651                          | Normal MS hardener Suitable for partial and complete car repair at normal temperature.  |
| Kapci 652                          | Fast MS hardener Suitable for partial and medium sized repair at lower temperature.     |
| Kapci 653                          | Extra fast MS hardener Suitable for partial repair at lower temperature.                |
| Kapci 656                          | Slow MS hardener Suitable for partial and complete car repair at high temperature.      |
| Kapci 6023 / Kapci 6033            | Fast hardeners Suitable for partial and medium sized repair at lower temperature.       |
| Kapci 6025 / Kapci 6035            | Normal hardeners Suitable for partial and complete car repair at normal temperature.    |
| Kapci 6027                         | <b>Slow hardener</b> Suitable for partial and complete car repair at high temperature.  |
| Kapci 6054                         | Fast HS hardener Suitable for partial and medium sized repair at lower temperature.     |
| Kapci 6055 / Kapci 662 / Kapci 665 | Normal HS hardeners Suitable for partial and complete car repair at normal temperature. |
| Kapci 6056                         | Slow HS hardener Suitable for partial and complete car repair at high temperature.      |