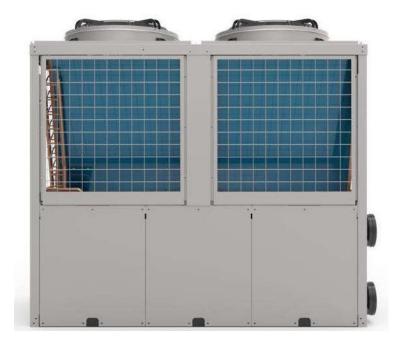

### **CHILLERS**

Steam engine provides chillers that are manufactured for GCC region, since our weather conditions are very warm during the year. We produce wide range variety of systems in designs, sizing and dimensions. We are able to serve customised systems for residential, hotels and industrial applications.

Steam engine have worked with companies and private villas throughout UAE to resolve their heat loads. Innovation, simplicity and reliability through practical, technical and maintenance experience are the secrets to our success in this industry.