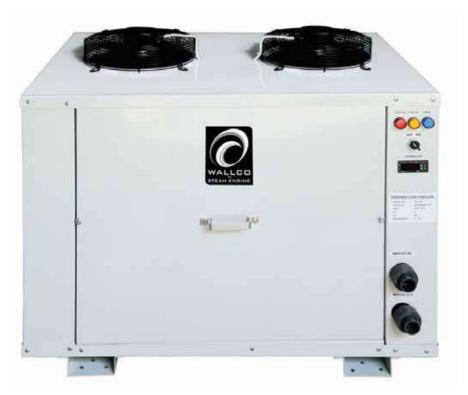

### **CHILLERS**

Steam engine provides chillers that are manufactured for GCC region, since our weather conditions are very warm during the year. We produce wide range variety of systems in designs, sizing and dimensions. We are able to serve customised systems for residential, hotels and industrial applications.

Steam engine have worked with companies and private villas throughout UAE to resolve their heat loads. Innovation, simplicity and reliability through practical, technical and maintenance experience are the secrets to our success in this industry.