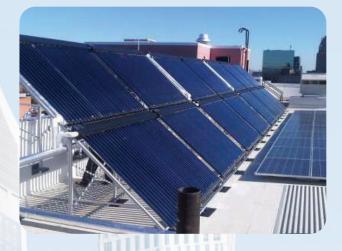

### **SOLAR SYSTEMS**

#### **HOT WATER**

A wide range of solar thermosiphonic systemsthat cover all the domestic hot water needs, which stands out thanks to its perfect design. Solar water heaters and solar collectors are ideal for the generation of domestic hot water (%100 - %70 coverage). They save energy all over the year, even in areas with very low sunlight **conditions present**, in this case the water is preheated, thus contributing significantly to the reduction of the conventional energy consumption.

#### **HEATING**

The solar systems that produce sanitary hot water and heating are the most profitable installations. Just one system is enough to use the generated energy of the solar panels to produce hot water, heating the house and swimming pool.

#### Because evolution never stops for us

New economic solar thermal system that combines uniquely, low cost, high efficiency, easy and quick installation.