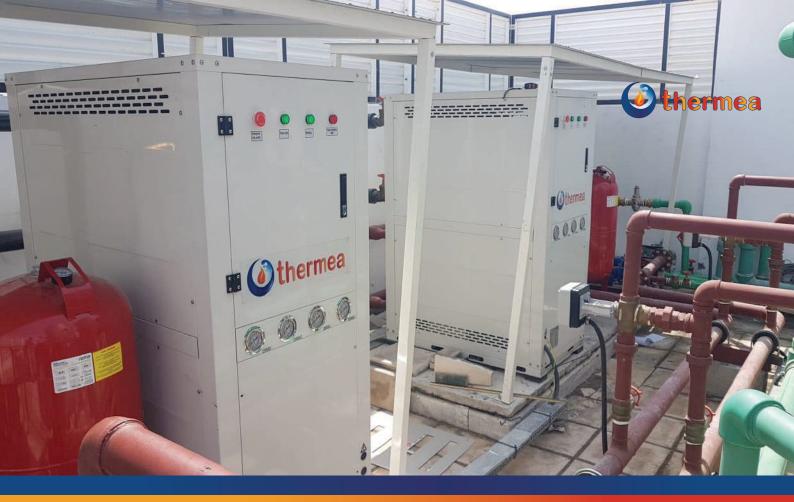

### **HEAT PUMPS**

### Hot Water High Temperature Heat Pumps - 80Deg.C

#### **Description:**

This Commercial hot water heat pump is the best solution for hot water supply of commercial project, such as hotel, school, and other large buildings, which need large water volume supply. The heat pump system can work with advantages of high safety, stability, much convenience, energy saving, and environment friendly, which assures 24 hours comfortable hot water for users. It is widely used in hot water project of school, hotel, hospital, etc.