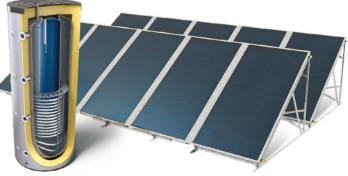

### **SOLAR SYSTEMS**

IEM

SOLFOS

#### Because evolution never stops for us

New economic solar thermal system that combines uniquely, low cost, high efficiency, easy and quick installation.

#### **SOLFOS Water tank**

- Metallic external housing
- Water tank of cold rolled steel with a double internal layer of enamel (GLASS)\*
- Ecological high-density thermal insulation of expanded polyurethane
- Anti-corrosion protection
- Antifreeze protection
- · Real nominal capacity

#### **SOLFOS Collector**

- External, one piece seamless trough
- Selective, complete-area absorber, laser welded, made of selective aluminum sheet
- Tempered solar glass panel, with a stable coefficient of expansion and high light transmittance
- High density, eco-friendly thermal insulation

#### Support base system

Split support base system designed for easy and quick installation