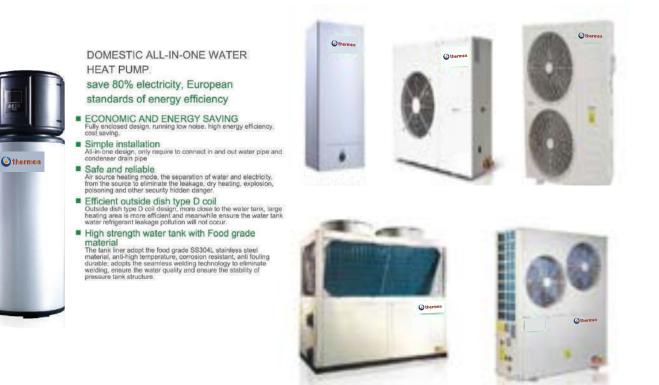

### Hot Water High Temperature Heat Pumps - 80Deg.C

#### **Description:**

This Commercial hot water heat pump is the best solution for hot water supply of commercial project, such as hotel, school, and other large buildings, which need large water volume supply. The heat pump system can work with advantages of high safety, stability, much convenience, energy saving, and environment friendly, which assures 24 hours comfortable hot water for users. It is widely used in hot water project of school, hotel, hospital, etc.

- Conomical Operation: Operate at a high efficiency, generally cost to operate less than other types of conventional heating systems, save your electricity or gas cost.
- Easy to Install: Easy to install and don't take up nearly as much room, making them suitable for even the smallest of gardens.
- Safety: Operate with no flames, fumes or flues; Water and electricity isolated.
- Reliable Components: Quiet and high - efficiency scroll compressor, 600 stage adjustment precision electronic expansion valve, Schneider electrical components.
- Constant Hot Water Supply: Provide hot water no matter in cloudy day, snowy day or at night.
- Section Friendly: Produces no carbon emission.