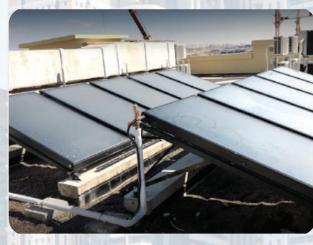

### **SOLAR SYSTEMS**

#### **HOT WATER**

A wide range of solar thermosiphonic systemsthat cover all the domestic hot water needs, which stands out thanks to its perfect design. Solar water heaters and solar collectors are ideal for the generation of domestic hot water (%100 - %70 coverage). They save energy all over the year, even in areas with very low sunlight **conditions present**, in this case the water is preheated, thus contributing significantly to the reduction of the conventional energy consumption.

#### **HEATING**

The solar systems that produce sanitary hot water and heating are the most profitable installations. Just one system is enough to use the generated energy of the solar panels to produce hot water, heating the house and swimming pool.