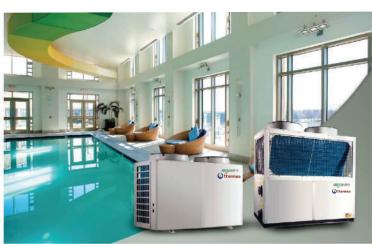

### **Swimming Pool Heat pump**

Suitable for family, villas, and large swimming pool

Commercial swimming pool series

### Hot Water High Temperature Heat Pumps - 80Deg.C

#### **Description:**

This Commercial hot water heat pump is the best solution for hot water supply of commercial project, such as hotel, school, and other large buildings, which need large water volume supply. The heat pump system can work with advantages of high safety, stability, much convenience, energy saving, and environment friendly, which assures 24 hours comfortable hot water for users. It is widely used in hot water project of school, hotel, hospital, etc.