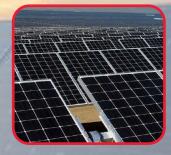

### **SOLAR SYSTEMS**

#### **HOT WATER**

A wide range of solar thermosiphonic systemsthat cover all the domestic hot water needs, which stands out thanks to its perfect design. Solar water heaters and solar collectors are ideal for the generation of domestic hot water (%100 - %70 coverage). They save energy all over the year, even in areas with very low sunlight **conditions present**, in this case the water is preheated, thus contributing significantly to the reduction of the conventional energy consumption.

#### **HEATING**

The solar systems that produce sanitary hot water and heating are the most profitable installations. Just one system is enough to use the generated energy of the solar panels to produce hot water, heating the house and swimming pool.