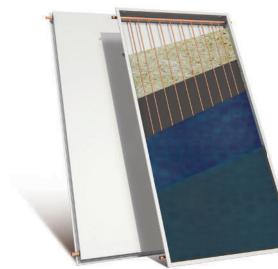

#### **SOLFOS Collector**

- External, one piece seamless trough
- Selective, complete-area absorber, laser welded, made of selective aluminum sheet
- Tempered solar glass panel, with a stable coefficient of expansion and high light transmittance
- High density, eco-friendly thermal insulation