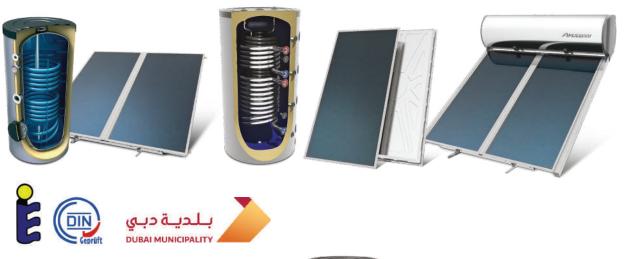

### **SOLAR SYSTEMS**

#### **HOT WATER**

A wide range of solar thermosiphonic systemsthat cover all the domestic hot water needs, which stands out thanks to its perfect design. Solar water heaters and solar collectors are ideal for the generation of domestic hot water (%100 - %70 coverage). They save energy all over the year, even in areas with very low sunlight **conditions present**, in this case the water is preheated, thus contributing significantly to the reduction of the conventional energy consumption.

#### **HEATING**

The solar systems that produce sanitary hot water and heating are the most profitable installations. Just one system is enough to use the generated energy of the solar panels to produce hot water, heating the house and swimming pool.