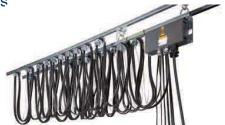

# **AKAPP- STEMMNAN POWER SUPPLY SYSTEM**

We provide mobile power supply solutions such as conductor bar systems, cable reels, drag chains and festoon systems that cater to the following sectors/applications:

- Cranes
- Ware housing
- Window cleaning equipment
- Storage & Retrieval machines
- Aviation
- > Ship building & Ship repair
- > Concrete industries