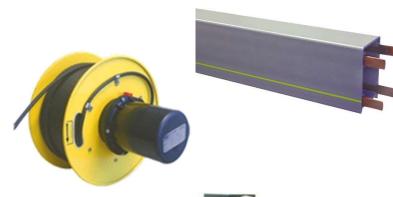

# **AKAPP- STEMMNAN POWER SUPPLY SYSTEM**

We provide mobile power supply solutions such as conductor bar systems, cable reels, drag chains and festoon systems that cater to the following sectors/applications:

- Cranes
- Ware housing
- Window cleaning equipment
- Storage & Retrieval machines
- Aviation
- > Ship building & Ship repair
- > Concrete industries