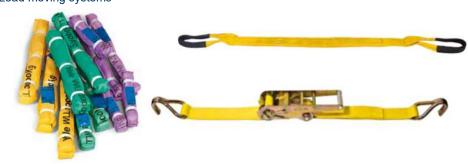

#### **Material Handling Equipment**

Hand pallet trucks
Hand pallet trucks with weighing syster
Scissor pallet trucks
Pallet lift trucks
Manual drive stackers
Electric pedestrian stackers
Elevating platforms