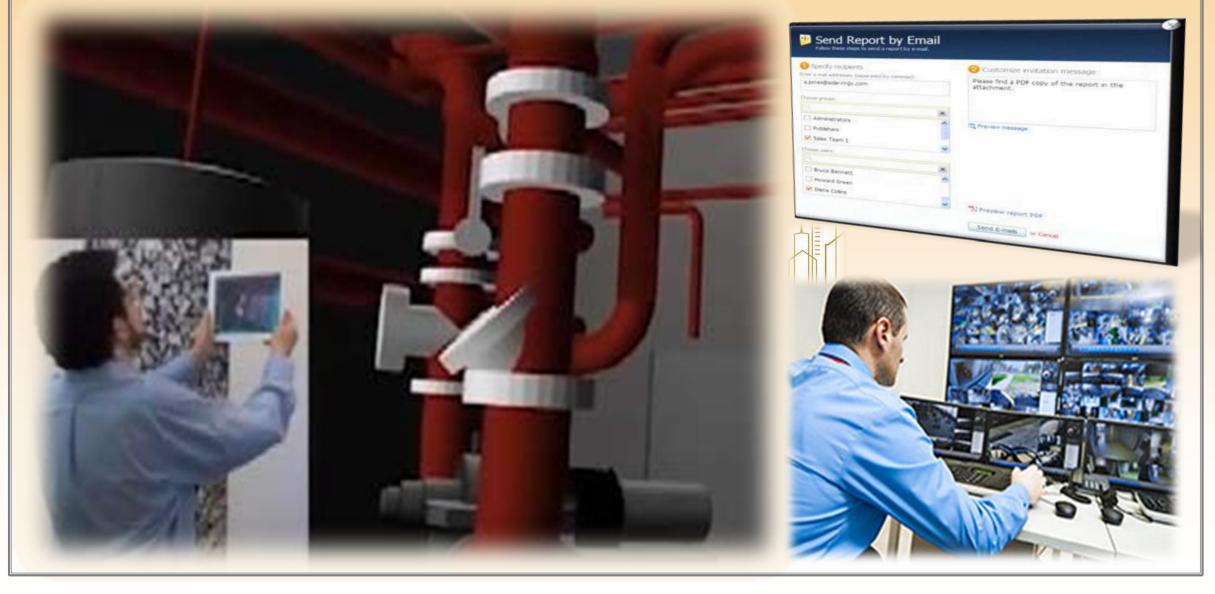

#### Reporting & Record Keeping: Texts | Images | Videos | Online Transfers | Fault Alerts | Incidents

Manage field activities using the mobile technology. Capture photos and report fault alerts in real-time

#### Navigation & Self-Localisation: Fault's Location | Calculate Routes | Transfer Images | Troubleshooting Guides

A geo-localized navigation tool to indicate the asset's exact locations and guides you there.