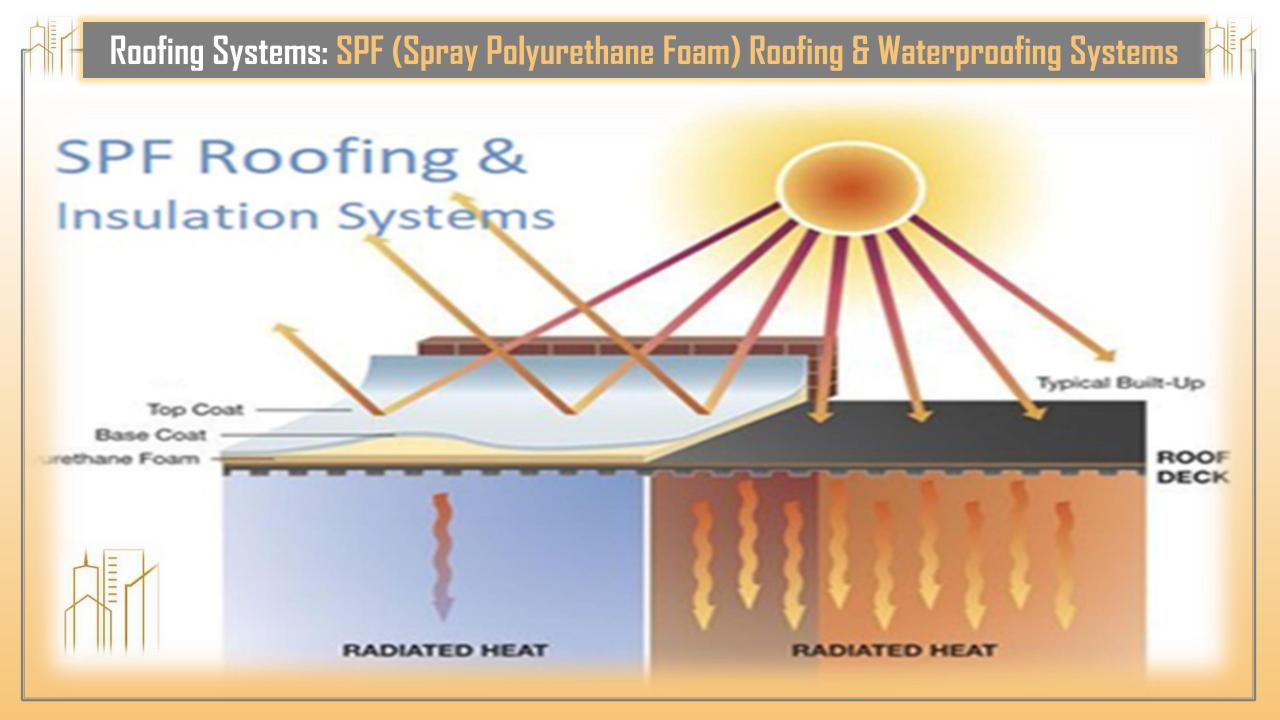

# Waterproofing & Insulation Systems: EIFS | SPF | GRP | Epoxy | Polyurethane | Polyurea | Cementitious

# MEP Works: Energy Efficient | Environment Friendly | Cost Effective Systems | Technology

Basecoat, which forms the inner portion of the primary moisture barrier.

Finish coat, which forms the outer portion of the primary moisture barrier.