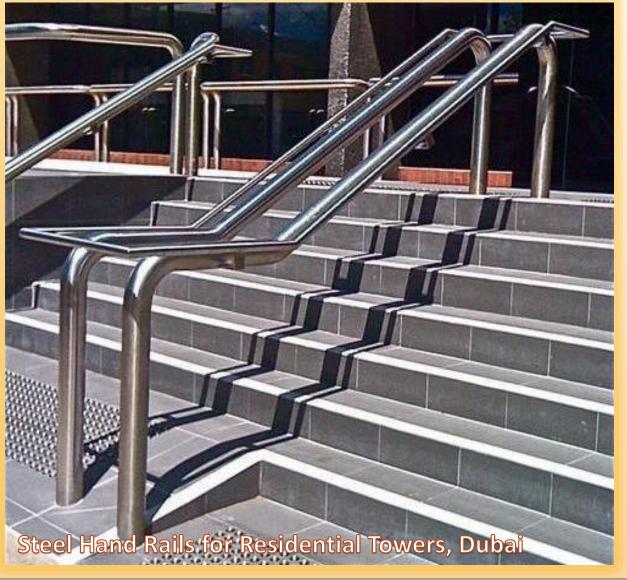

### Aluminium & Steel Works: Mezzanine | Handrails | Partitions | Cladding | Ladders | Shelving