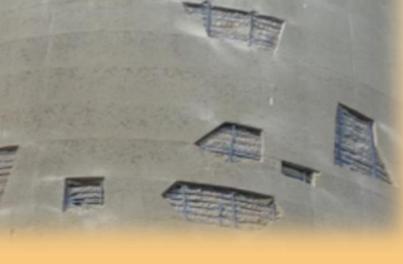

# Specialised Solutions: Concrete Rehabilitation | Retrofitting | Guniting | Anchor Grouting