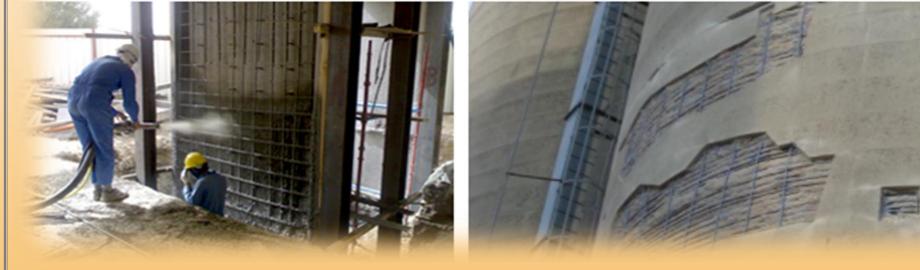

# Specialised Solutions: Concrete Rehabilitation | Retrofitting | Guniting | Anchor Grouting