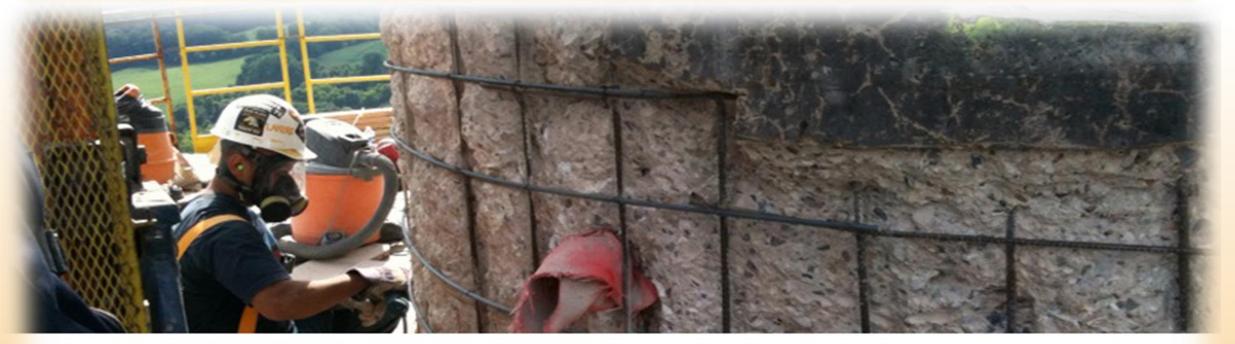

# Specialised Solutions: Concrete Rehabilitation | Retrofitting | Guniting | Anchor Grouting