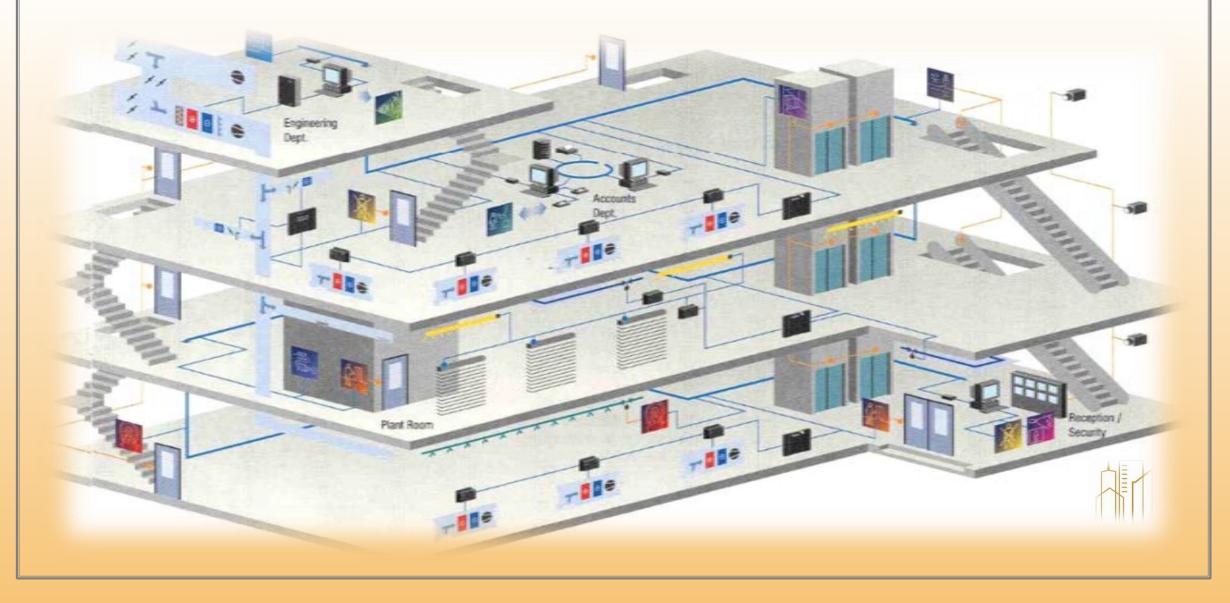

#### Smart Building Maintenance: Location | Faults | Help desk | Solutions | Logistics | Cost & Time

**3D Floor Plan**: Android, ios and Windows based application & Navigation Systems