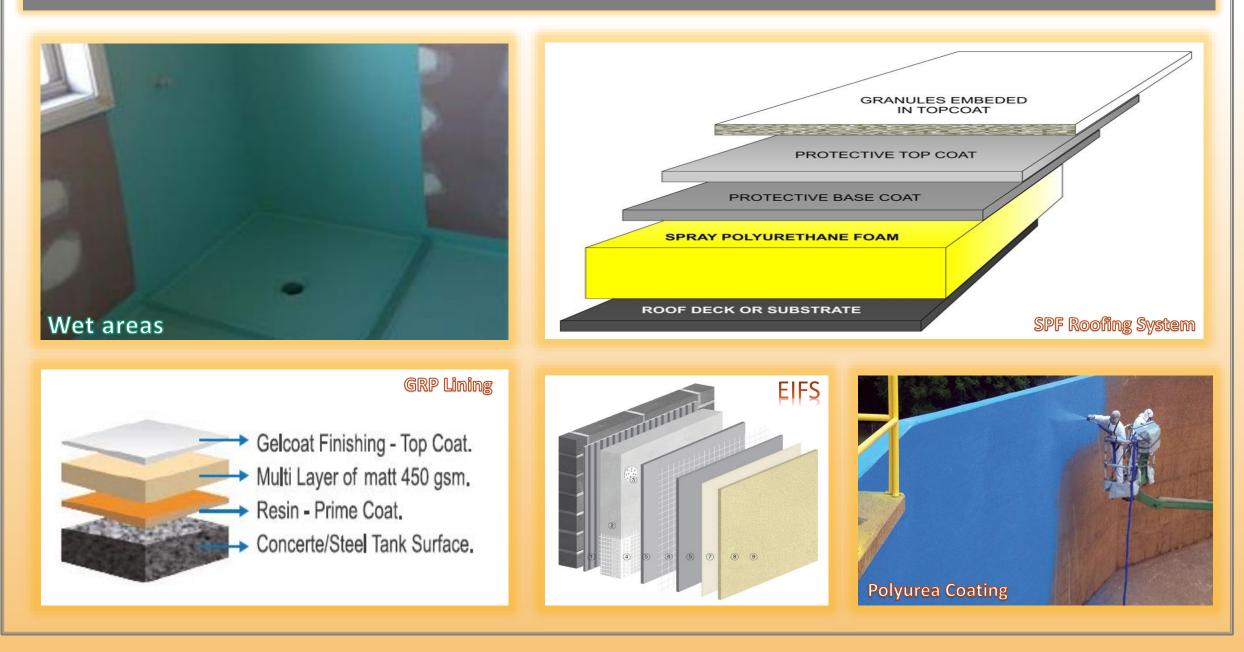

# Waterproofing & Insulation Systems: EIFS | SPF | GRP | Epoxy | Polyurethane | Polyurea | Cementitious

# Insulation System: Terraco EIFS | BASF Waterproofing | Jotun Protective Coating

# Insulations Systems: Terraco EIFS (External Insulation & Finishing Systems)