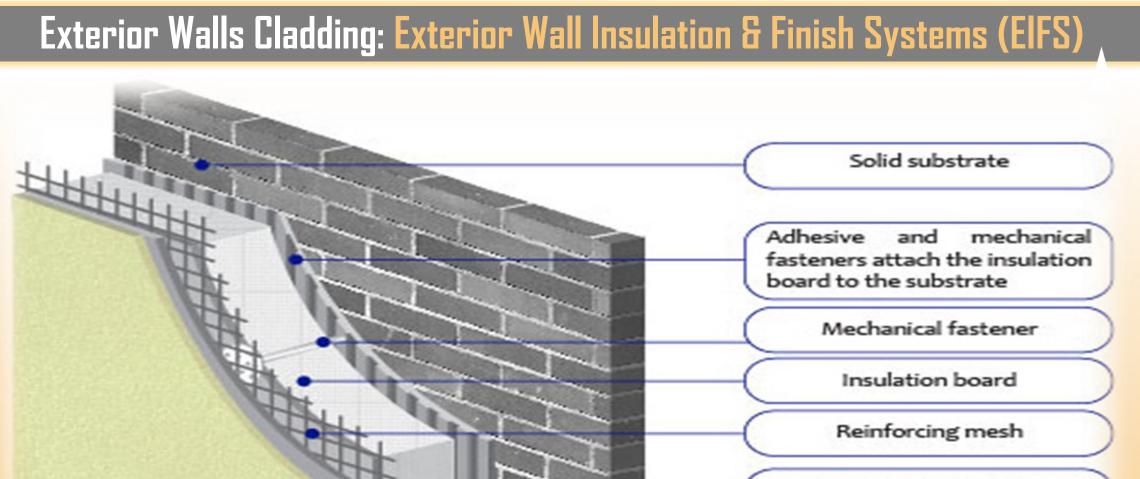

# Waterproofing & Insulation Systems: EIFS | SPF | GRP | Epoxy | Polyurethane | Polyurea | Cementitious

# Insulation System: Terraco EIFS | BASF Waterproofing | Jotun Protective Coating

# Insulations Systems: Terraco EIFS (External Insulation & Finishing Systems)