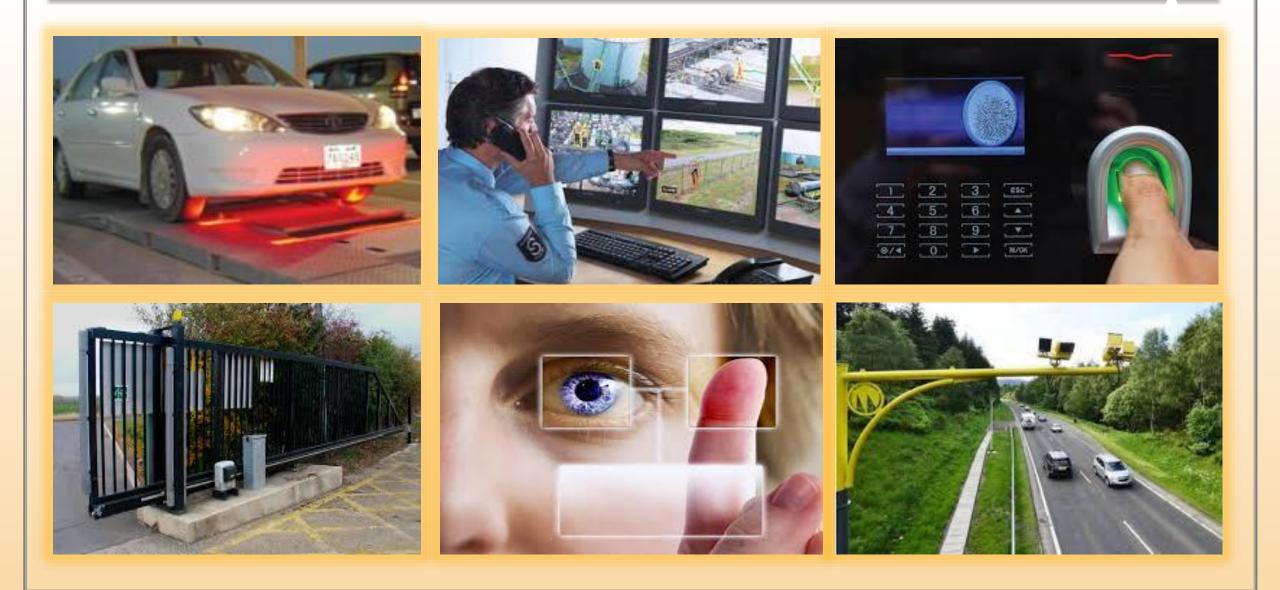

# Security Systems Solutions: ANPR | UVSS | Bio-metrics | Automatic Attendance Recording

#### Surveillance Systems: ANPR | Indoor & Outdoor | Premises | Under Vehicle | Villas | Biometrics