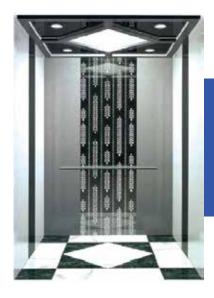

### ANE-K005

Ceiling: Hairline stainless steel, acrylic Lighting Decoration, LED Car wall: Mirror, hairline etched Handrail: Stainless steel single tube

Floor: PVC