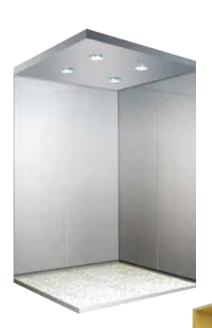

#### SPACE SAVING AT A GLANCE

Al Nas small machine room elevator applies traction machine and thin control cabinet. It brings about a more compact machine room layout. Compared with traditional elevators, machine room effectively reduces room height there by saving machine room area.

Machine room in small machine room elevator

Compact and Exquisite Saves building space and effectively reduces cost.

Fulfills small and effective motor operation.

Comprehensive energy saving rate is high as 40%.