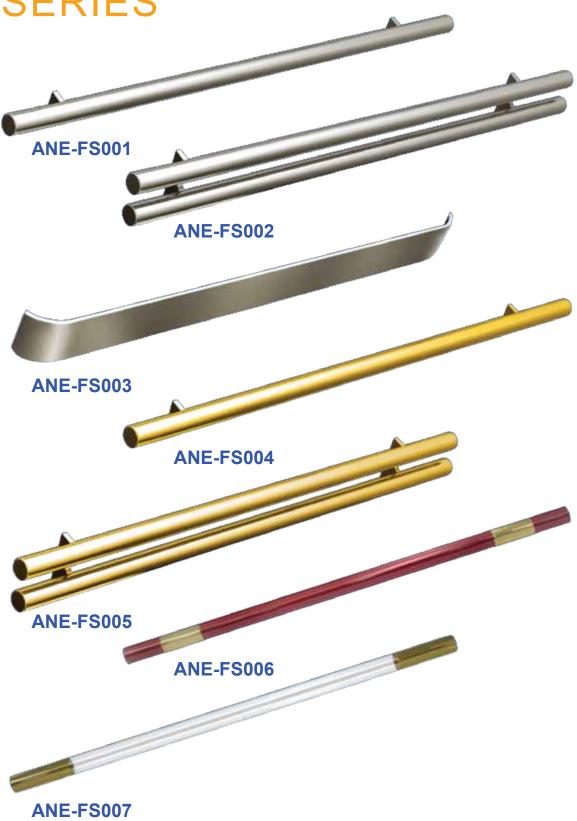

### **ANE-D004 (Optional)**

Mirror stainless steel frame, vertical square image main body board, down lamps on four sides



#### **ANE-D005 (Optional)**

Mirror stainless steel frame, middle with transparent organic light and waist transparent hole around for soft illumination design



#### **ANE-D006 (Optional)**

Mirror stainless steel frame, LED crystal lamps



#### **ANE-D007 (Optional)**

Mirror stainless steel frame, acrylic lighting decoration, LED lamps on four sides



#### **ANE-D008 (Optional)**

Mirror stainless steel frame LED lamps



#### **ANE-D009 (Optional)**

Mirror stainless steel frame acrylic lighting decoration LED lamps on sides



# OPERATIONAL PANEL SERIES



# FLOOR SERIES



ANE-EF015

**ANE-EF016** 

ANE-EF017

**ANE-EF018** 



## **HANDRAIL**

## SERIES



## **ESCALATOR**

## GORGEOUS AND TOP - GRADE TECHNOLOGY

Al Nas escalators surpasses your needs. These are widely applicable for large passenger areas like supermarkets, shopping centers, airports, subways, etc. The prior use of VVVF variable frequency technology, man machine engineering and advancements bring about a more safe and secure escalator. It also adds in energy saving and increases efficiency.

## OPTIMIZED DESIGN SAVES SPACE

Maximum optimized design results in saving the occupied space. The compare pit depth design brings about a freer construction layout.

# EFFECTIVE TRANSMISSION VARIABLE FREQUENCY AND ENERGY SAVING

Compared to the traditional work gear decelerator, AI Nas escalator is more precise and effective with a helical gear decelerator. It fully guaranteed effici