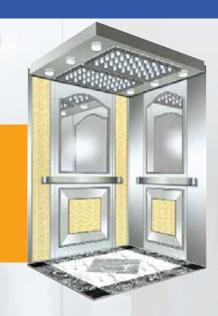

#### ANE-K004

Ceiling: Mirror stainless steel, acrylic arched, cylindrical hollow transparent light pole

Car wall: Hairline stainless steel, mirror etching stainless steel

Handrail: Triple stainless steel tubes

Floor: PVC