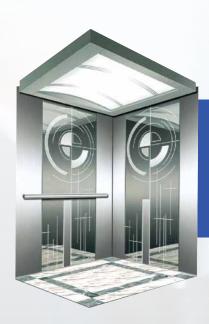

#### ANE-K002

Ceiling: Hairline stainless steel, acrylic Lighting decoration, down lamp Car wall: Hairline stainless steel, mirror stainless steel

Handrail: Stainless steel single tube

Floor: PVC

## ANE-K003

Lighting decoration, down lamp Car wall: Mirror, hairline etched Handrail: Stainless steel Flat handrail Floor: PVC