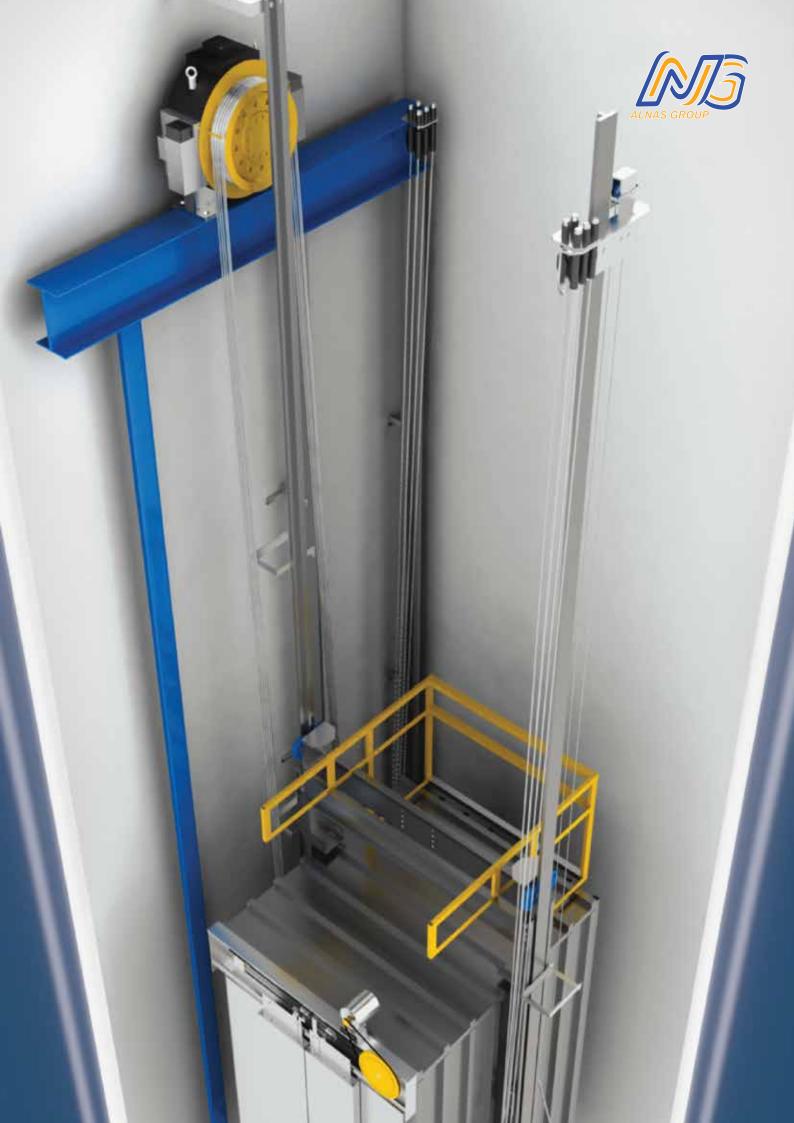

#### SPACE SAVING AT A GLANCE

Al Nas small machine room elevator applies traction machine and thin control cabinet. It brings about a more compact machine room layout. Compared with traditional elevators, machine room effectively reduces room height there by saving machine room area.

Machine room in small machine room elevator

Compact and Exquisite Saves building space and effectively reduces cost.

Fulfills small and effective motor operation.

Comprehensive energy saving rate is high as 40%.