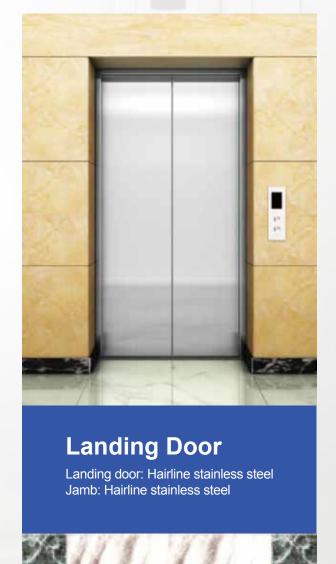

## **ELEVATOR DOOR SERIES**

**ANE-M001 (Optional)** 

Landing door: Mirror, etched, hairline Jamb: Hairline stainless steel

**ANE-M004 (Optional)** 

Landing door: Mirror, etched Jamb: Hairline stainless steel