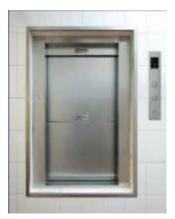

## THE ECONOMICAL TRANSPORT SHOWS THE STRONG PULSE OF THE TIME

Al Nas Dumbwaiter elevator provides small freight elevators in various buildings with the prompt, economical and convenient vertical transport. It greatly saves time and labor resources. It is widely applicable for delivering food and drinks, dinning ware, daily commodities etc. in the hotel, restaurant, bank, hospital, etc.

## IT PROVIDES MUTE, SAFE AND STEADY CAUTIOUS TRAVEL

It applies advanced industrial computer board control and industrial design with a novel structure, featuring, a safe, reliable and smooth travel. Elevator car and hoist-way door apply stainless hairline for manufacture. According to client requirements we customize the panels as single or multi separation panels effectively utilizing the space to enhance efficiency.

## CAR DESIGN OF DUMBWAITER ELEVATOR

Car design of AI Nas dumbwaiter elevator is modern and aesthetic. It's design is customized according to customer requirements.

Ground type (Up and down directly separated)