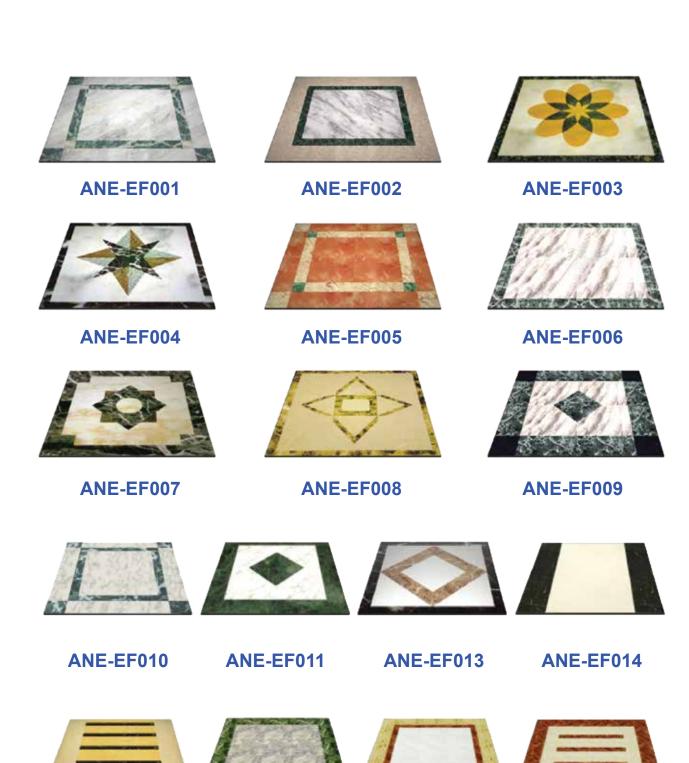

Mirror stainless steel frame, middle with acrylic arch, down lamps on both sides



#### **ANE-D004 (Optional)**

Mirror stainless steel frame, vertical square image main body board, down lamps on four sides



#### **ANE-D005 (Optional)**

Mirror stainless steel frame, middle with transparent organic light and waist transparent hole around for soft illumination design



#### **ANE-D006 (Optional)**

Mirror stainless steel frame, LED crystal lamps



#### **ANE-D007 (Optional)**

Mirror stainless steel frame, acrylic lighting decoration, LED lamps on four sides



#### **ANE-D008 (Optional)**

Mirror stainless steel frame LED lamps



#### **ANE-D009 (Optional)**

Mirror stainless steel frame acrylic lighting decoration LED lamps on sides



# OPERATIONAL PANEL SERIES



# FLOOR SERIES



ANE-EF015

**ANE-EF016** 

ANE-EF017

**ANE-EF018** 



## **HANDRAIL**

## SERIES



## **ESCALATOR**

## GORGEOUS AND TOP - GRADE TECHNOLOGY

Al Nas escalators surpasses your needs. These are widely applicable for large passenger areas like supermarkets, shopping centers, airports, subways, etc. The prior use of VVVF variable frequency technology, man machine engineering and advancements bring about a more safe and secure escalator. It also adds in energy saving and increases efficiency.

## OPTIMIZED DESIGN SAVES SPACE

Maximum optimized design results in saving the occupied space. The compare pit depth design brings about a freer construction layout.

# EFFECTIVE TRANSMISSION VARIABLE FREQUENCY AND ENERGY SAVING

Compared to the traditional work gear decelerator, AI Nas escalator is