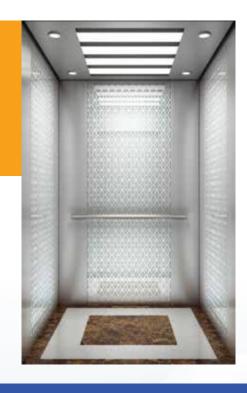

# PASSENGER ELEVATOR CAR DECORATION (STANDARD)

Ceiling: Stainless Steel frame work, hollow creamy white acrylic column down lamps on both sides Car wall: hairline stainless steel

Handrail: None Floor: PVC