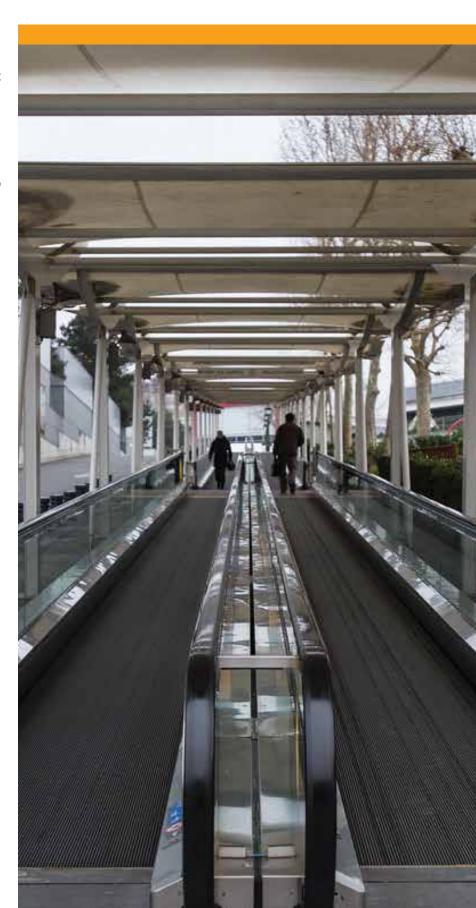

## **MOVING WALK**

## STABLE FOR A PLEASANT EXPERIENCE

Al Nas moving Walk takes a quiet approach applying advanced international technology with a compact design, convenient for repairs.

It provides a vast and smooth travel area for passengers. It's widely applicable for various places like shopping malls, airports etc.

#### **ENERGY SAVING MODE**

Applies variable frequency control or self start mode to fulfill energy saving.