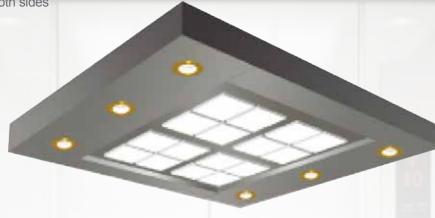

# PASSENGER ELEVATOR CAR DECORATION (STANDARD)

Ceiling: Stainless Steel frame work, hollow creamy white acrylic column down lamps on both sides Car wall: hairline stainless steel

Handrail: None Floor: PVC