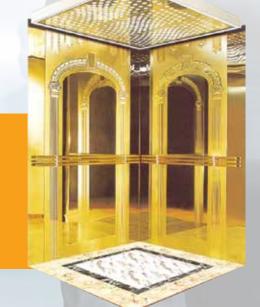

### ANE-K006

Ceiling: Stainless steel mirror crave & white transparent board with aluminium alloy frame Car wall: Titanium gold mirror, etching hairline, vibration Handrail: Triple titanium gold stainless steel tubes