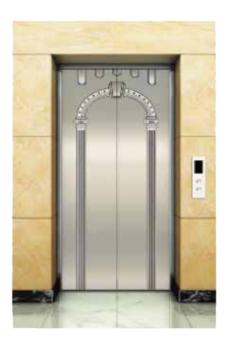

## PASSENGER ELEVATOR

## ANE-K003

Lighting decoration, down lamp Car wall: Mirror, hairline etched Handrail: Stainless steel Flat handrail Floor: PVC