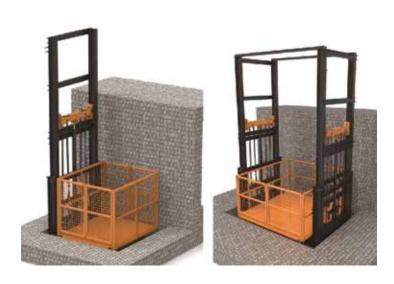

# FREIGHT/CARGO ELEVATOR CAR

Freight elevators have manually operated doors and rugged interior finished cab to prevent damage while loading and unloading. They are typically carry a larger load than a passenger elevator. Although hydraulic elevators exist, traction elevators are more energy efficient, constructed specifically to withstand heavyweight.

## **ANE-H001 (Standard)**

Ceiling: Paint steel Car wall/Car door: Paint steel illumination: energy-saving light Door opening mode: Side opening Flooring: Checkered plate

## **ANE-H002 (Optional)**

Ceiling: Hairline stainless steel Car wall/Car door: Hairline stainless steel illumination: LED energy-saving light Door opening mode: Center opening & double-folded type

double-folded type
Flooring: Checkered plate