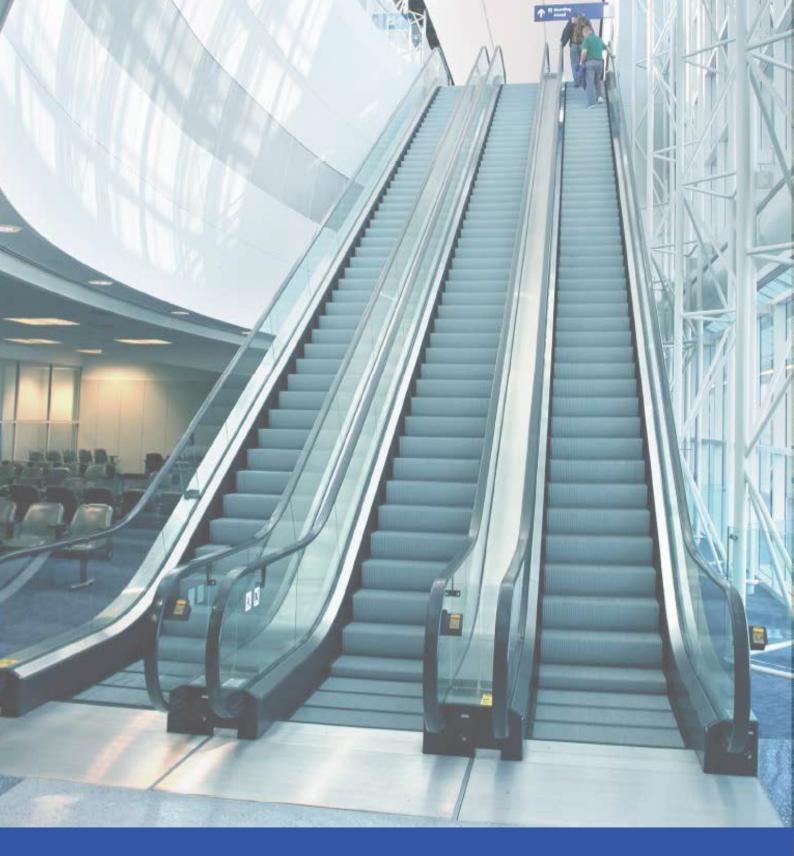

## **ESCALATOR**

## GORGEOUS AND TOP - GRADE TECHNOLOGY

Al Nas escalators surpasses your needs. These are widely applicable for large passenger areas like supermarkets, shopping centers, airports, subways, etc. The prior use of VVVF variable frequency technology, man machine engineering and advancements bring about a more safe and secure escalator. It also adds in energy saving and increases efficiency.

## OPTIMIZED DESIGN SAVES SPACE

Maximum optimized design results in saving the occupied space. The compare pit depth design brings about a freer construction layout.

# EFFECTIVE TRANSMISSION VARIABLE FREQUENCY AND ENERGY SAVING

Compared to the traditional work gear decelerator, AI Nas escalator is more precise and effective with a helical gear decelerator. It fully guaranteed efficient energy utilization. In variable frequency operation, it is sensor based and saves energy and electricity by going on stand by mode when it's not in use.