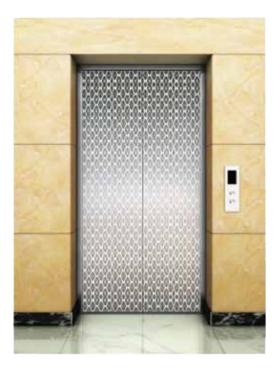

## **ELEVATOR DOOR SERIES**

**ANE-M001 (Optional)** 

Landing door: Mirror, etched, hairline Jamb: Hairline stainless steel

**ANE-M004 (Optional)** 

Landing door: Mirror, etched Jamb: Hairline stainless steel

**ANE-M003 (Optional)** 

Landing door: Mirror, etched, hairline Jamb: Hairline stainless steel

**ANE-M005 (Optional)** 

Landing door: Mirror, etched, hairline Jamb: Hairline stainless steel