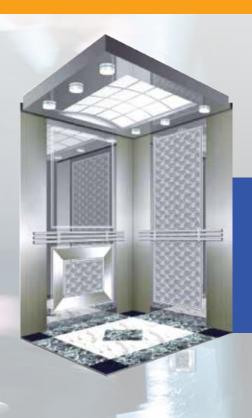

#### ANE-K002

Ceiling: Hairline stainless steel, acrylic Lighting decoration, down lamp Car wall: Hairline stainless steel, mirror stainless steel

Handrail: Stainless steel single tube

Floor: PVC