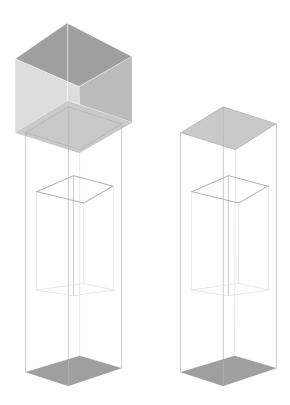

# MACHINE ROOM-LESS PASSENGER ELEVATOR

#### YOU DREAM IT, WE MAKE IT HAPPEN.

We at Al Nas implement environmental friendly ideas with machine room less passenger elevator saving and reducing energy consumption, utilize the maximum construction area feasibly and enhance the uniqueness of the design. Compared with gearwheel elevators of the same load capacity, machine room less elevators saves 25% electricity and 10% construction area.

Al Nas has overcome the pre requisite that machine rooms must be available for elevator, providing limitless possibilities of creation for the limited space of modern construction.

Machine room of the ordinary elevator

Machine room less elevator

100% utilization of building space

Integrates machine room and well into one.

Properly installs traction machine and control cabinet into well.

Saves space cost and reduces energy consumption.