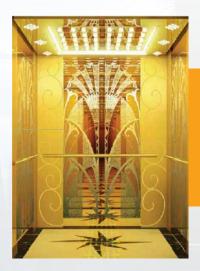

#### ANE-K004

Ceiling: Mirror stainless steel, acrylic arched, cylindrical hollow transparent light pole

Car wall: Hairline stainless steel, mirror etching stainless steel

Handrail: Triple stainless steel tubes