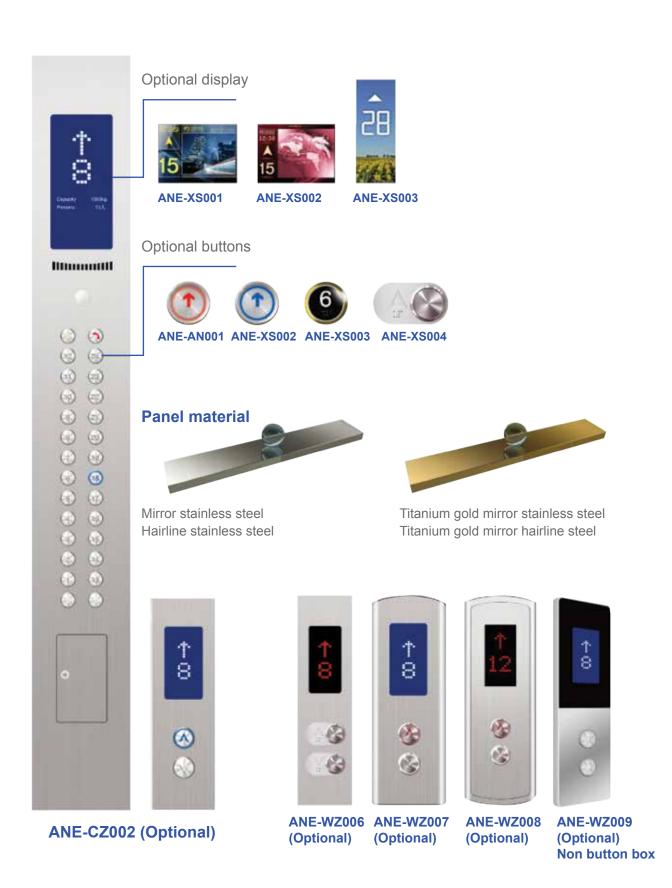

D003 (Optional)**

Mirror stainless steel frame, middle with acrylic arch, down lamps on both sides



#### **ANE-D004 (Optional)**

Mirror stainless steel frame, vertical square image main body board, down lamps on four sides



#### **ANE-D005 (Optional)**

Mirror stainless steel frame, middle with transparent organic light and waist transparent hole around for soft illumination design



#### **ANE-D006 (Optional)**

Mirror stainless steel frame, LED crystal lamps



#### **ANE-D007 (Optional)**

Mirror stainless steel frame, acrylic lighting decoration, LED lamps on four sides



#### **ANE-D008 (Optional)**

Mirror stainless steel frame LED lamps



#### **ANE-D009 (Optional)**

Mirror stainless steel frame acrylic lighting decoration LED lamps on sides



# OPERATIONAL PANEL SERIES



# FLOOR SERIES



ANE-EF015

**ANE-EF016** 

ANE-EF017

**ANE-EF018** 



## **HANDRAIL**

## SERIES



## **ESCALATOR**

## GORGEOUS AND TOP - GRADE TECHNOLOGY

Al Nas escalators surpasses your needs. These are widely applicable for large passenger areas like supermarkets, shopping centers, airports, subways, etc. The prior use of VVVF variable frequency technology, man machine engineering and advancements bring about a more safe and secure escalator. It also adds in energy saving and increases efficiency.

## OPTIMIZED DESIGN SAVES SPACE

Maximum optimized design results in saving the occupied space. The compare pit depth design brings about a freer construction layout.

# EFFECTIVE TRANSMISSION VARIABLE FREQUENCY AND ENERGY SAVING

Compared to the traditional work gear decelerator, AI