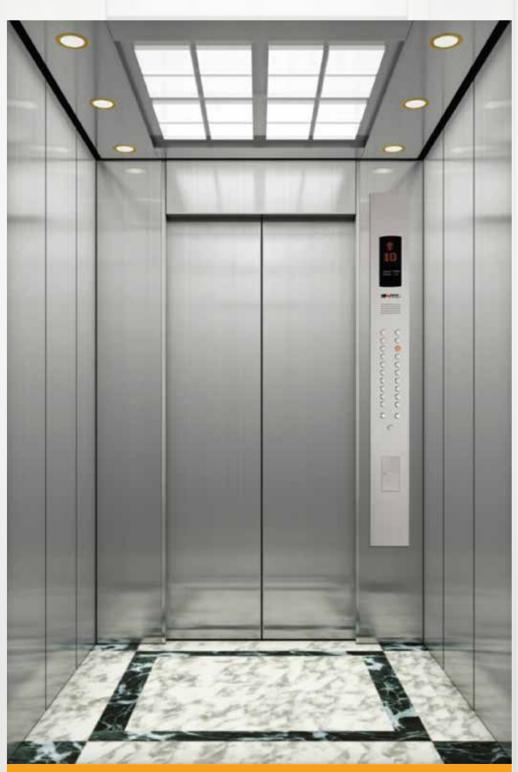

# PASSENGER ELEVATOR CAR DECORATION (STANDARD)

Ceiling: Stainless Steel frame work, hollow creamy white acrylic column down lamps on both sides Car wall: hairline stainless steel

Handrail: None Floor: PVC