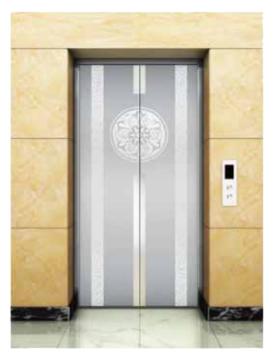

## **ELEVATOR DOOR SERIES**

**ANE-M001 (Optional)** 

Landing door: Mirror, etched, hairline Jamb: Hairline stainless steel

**ANE-M004 (Optional)** 

Landing door: Mirror, etched Jamb: Hairline stainless steel