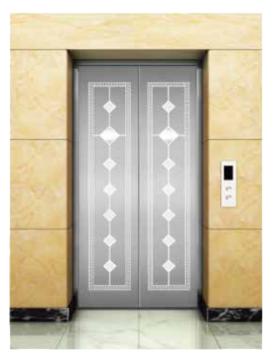

**ANE-M003 (Optional)** 

Landing door: Mirror, etched, hairline Jamb: Hairline stainless steel

**ANE-M005 (Optional)** 

Landing door: Mirror, etched, hairline Jamb: Hairline stainless steel

## **ANE-M006 (Optional)**

Landing door: Mirror, etched, hairline Jamb: Hairline stainless steel