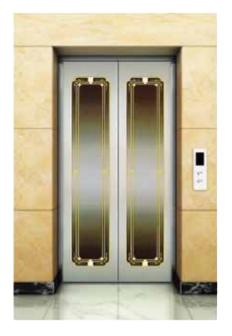

## PASSENGER ELEVATOR

#### ANE-K004

Ceiling: Mirror stainless steel, acrylic arched, cylindrical hollow transparent light pole

Car wall: Hairline stainless steel, mirror etching stainless steel

Handrail: Triple stainless steel tubes

Floor: PVC