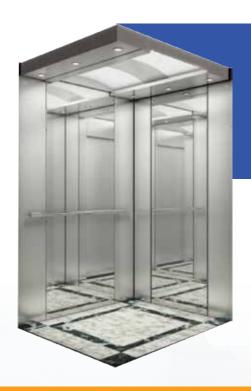

# PASSENGER ELEVATOR CAR DECORATION (STANDARD)

Ceiling: Stainless Steel frame work, hollow creamy white acrylic column down lamps on both sides Car wall: hairline stainless steel

Handrail: None Floor: PVC