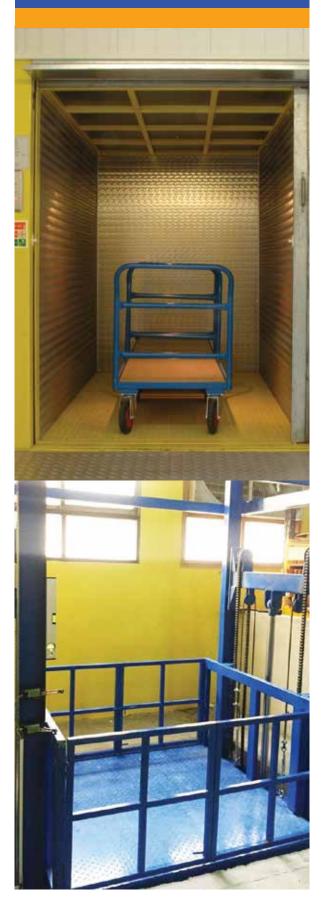

## THE ECONOMICAL TRANSPORT SHOWS THE STRONG PULSE OF THE TIME

Al Nas Dumbwaiter elevator provides small freight elevators in various buildings with the prompt, economical and convenient vertical transport. It greatly saves time and labor resources. It is widely applicable for delivering food and drinks, dinning ware, daily commodities etc. in the hotel, restaurant, bank, hospital, etc.

## IT PROVIDES MUTE, SAFE AND STEADY CAUTIOUS TRAVEL

It applies advanced industrial computer board control and industrial design with a novel structure, featuring, a safe, reliable and smooth travel. Elevator car and hoist-way door apply stainless hairline for manufacture. According to client requirements we customize the panels as single or multi separation panels effectively utilizing the space to enhance efficiency.

## CAR DESIGN OF DUMBWAITER ELEVATOR

Car design of AI Nas dumbwaiter elevator is modern and aesthetic. It's design is customized according to customer requirements.

Ground type (Up and down directly separated)