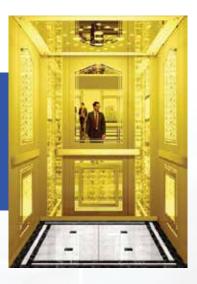

#### ANE-K002

Ceiling: Hairline stainless steel, acrylic Lighting decoration, down lamp Car wall: Hairline stainless steel, mirror stainless steel

Handrail: Stainless steel single tube

Floor: PVC