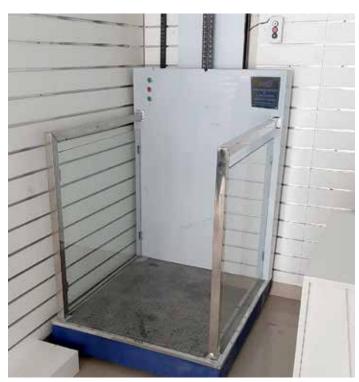

# FREIGHT/CARGO ELEVATOR CAR

Freight elevators have manually operated doors and rugged interior finished cab to prevent damage while loading and unloading. They are typically carry a larger load than a passenger elevator. Although hydraulic elevators exist, traction elevators are more energy efficient, constructed specifically to withstand heavyweight.

## **ANE-H001 (Standard)**

Ceiling: Paint steel Car wall/Car door: Paint steel illumination: energy-saving light Door opening mode: Side opening Flooring: Checkered plate