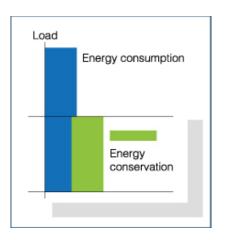

# EFFECTIVE TRANSMISSION VARIABLE FREQUENCY AND ENERGY SAVING

Compared to the traditional work gear decelerator, AI Nas escalator is more precise and effective with a helical gear decelerator. It fully guaranteed efficient energy utilization. In variable frequency operation, it is sensor based and saves energy and electricity by going on stand by mode when it's not in use.