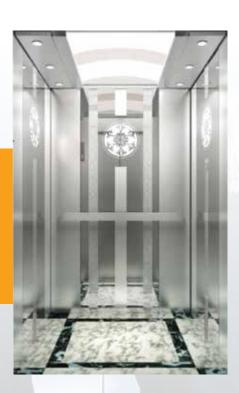

## ANE-K003

Lighting decoration, down lamp Car wall: Mirror, hairline etched Handrail: Stainless steel Flat handrail Floor: PVC