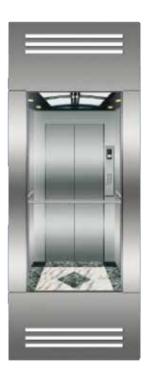

## PASSENGER ELEVATOR

#### ANE-K002

Ceiling: Hairline stainless steel, acrylic Lighting decoration, down lamp Car wall: Hairline stainless steel, mirror stainless steel

Handrail: Stainless steel single tube

Floor: PVC