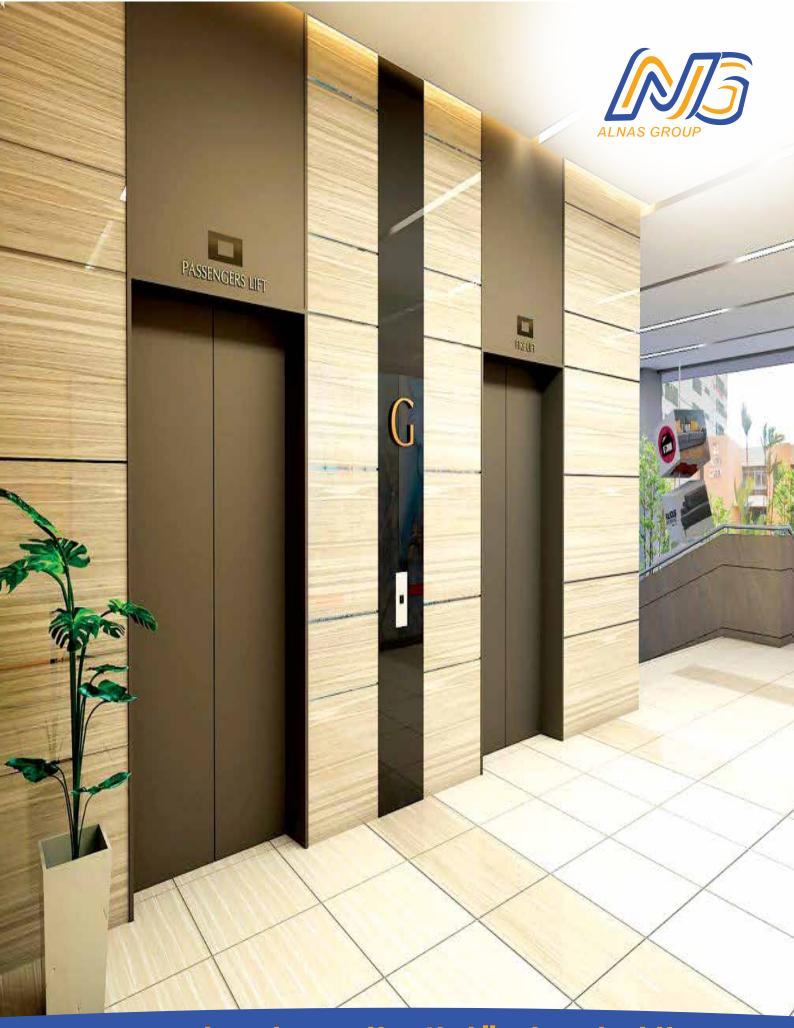

# PASSENGER ELEVATOR CAR DECORATION (STANDARD)

Ceiling: Stainless Steel frame work, hollow creamy white acrylic column down lamps on both sides Car wall: hairline stainless steel

Handrail: None Floor: PVC