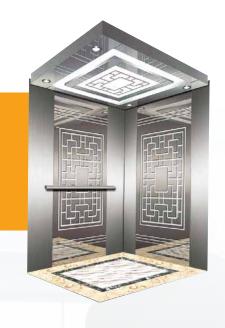

# PASSENGER ELEVATOR CAR DECORATION (STANDARD)

Ceiling: Stainless Steel frame work, hollow creamy white acrylic column down lamps on both sides Car wall: hairline stainless steel

Handrail: None Floor: PVC

#### **OPTIONAL PANEL**

Hairline stainless steel

## Floor