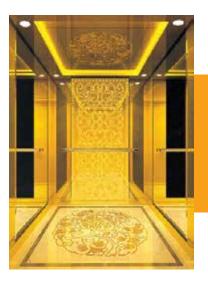

# PASSENGER ELEVATOR CAR DECORATION (STANDARD)

Ceiling: Stainless Steel frame work, hollow creamy white acrylic column down lamps on both sides Car wall: hairline stainless steel

Handrail: None Floor: PVC