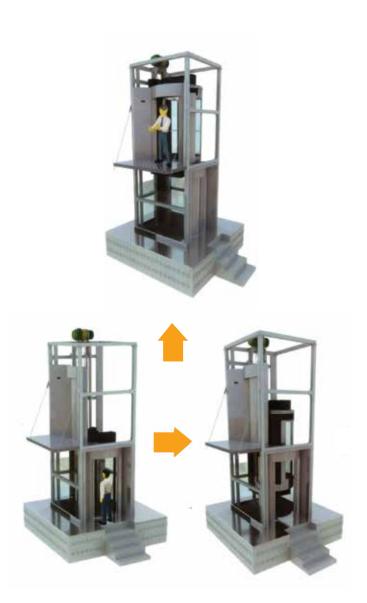

# MACHINE ROOM-LESS PASSENGER ELEVATOR

#### YOU DREAM IT, WE MAKE IT HAPPEN.

We at Al Nas implement environmental friendly ideas with machine room less passenger elevator saving and reducing energy consumption, utilize the maximum construction area feasibly and enhance the uniqueness of the design. Compared with gearwheel elevators of the same load capacity, machine room less elevators saves 25% electricity and 10% construction area.

Al Nas has overcome the pre requisite that machine rooms must be available for elevator, providing limitless possibilities of creation for the limited space of modern construction.

Machine room of the ordinary elevator

Machine room less elevator

100% utilization of building space

Integrates machine room and well into one.

Properly installs traction machine and control cabinet into well.

Saves space cost and reduces energy consumption.