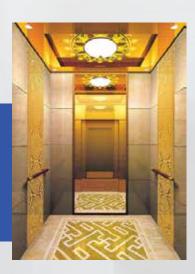

### ANE-K005

Ceiling: Hairline stainless steel, acrylic Lighting Decoration, LED Car wall: Mirror, hairline etched Handrail: Stainless steel single tube

Floor: PVC