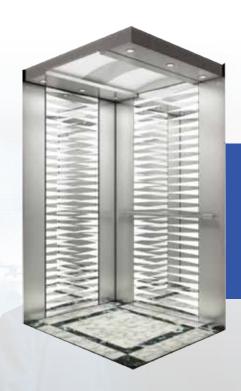

#### ANE-K002

Ceiling: Hairline stainless steel, acrylic Lighting decoration, down lamp Car wall: Hairline stainless steel, mirror stainless steel

Handrail: Stainless steel single tube

Floor: PVC