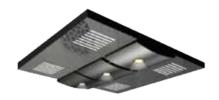

#### SPACE SAVING AT A GLANCE

Al Nas small machine room elevator applies traction machine and thin control cabinet. It brings about a more compact machine room layout. Compared with traditional elevators, machine room effectively reduces room height there by saving machine room area.

Machine room in small machine room elevator

Compact and Exquisite Saves building space and effectively reduces cost.

Fulfills small and effective motor operation.

Comprehensive energy saving rate is high as 40%.