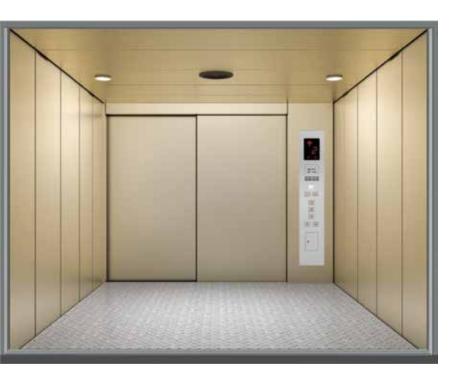

# PASSENGER ELEVATOR CAR DECORATION (STANDARD)

Ceiling: Stainless Steel frame work, hollow creamy white acrylic column down lamps on both sides Car wall: hairline stainless steel

Handrail: None Floor: PVC

#### **OPTIONAL PANEL**

Hairline stainless steel

## Floor