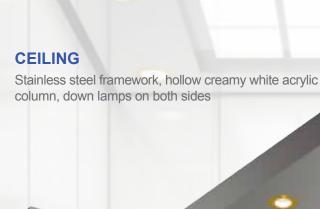

# PASSENGER ELEVATOR CAR DECORATION (STANDARD)

Ceiling: Stainless Steel frame work, hollow creamy white acrylic column down lamps on both sides Car wall: hairline stainless steel

Handrail: None Floor: PVC