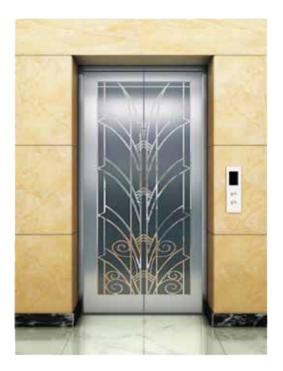

## PASSENGER ELEVATOR

#### ANE-K002

Ceiling: Hairline stainless steel, acrylic Lighting decoration, down lamp Car wall: Hairline stainless steel, mirror stainless steel

Handrail: Stainless steel single tube

Floor: PVC