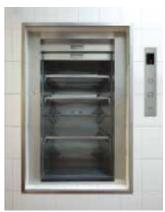

## THE ECONOMICAL TRANSPORT SHOWS THE STRONG PULSE OF THE TIME

Al Nas Dumbwaiter elevator provides small freight elevators in various buildings with the prompt, economical and convenient vertical transport. It greatly saves time and labor resources. It is widely applicable for delivering food and drinks, dinning ware, daily commodities etc. in the hotel, restaurant, bank, hospital, etc.

## IT PROVIDES MUTE, SAFE AND STEADY CAUTIOUS TRAVEL

It applies advanced industrial computer board control and industrial design with a novel structure, featuring, a safe, reliable and smooth travel. Elevator car and hoist-way door apply stainless hairline for manufacture. According to client requirements we customize the panels as single or multi separation panels effectively utilizing the space to enhance efficiency.

## CAR DESIGN OF DUMBWAITER ELEVATOR

Car design of AI Nas dumbwaiter elevator is modern and aesthetic. It's design is customized according to customer requirements.

Ground type (Up and down directly separated)