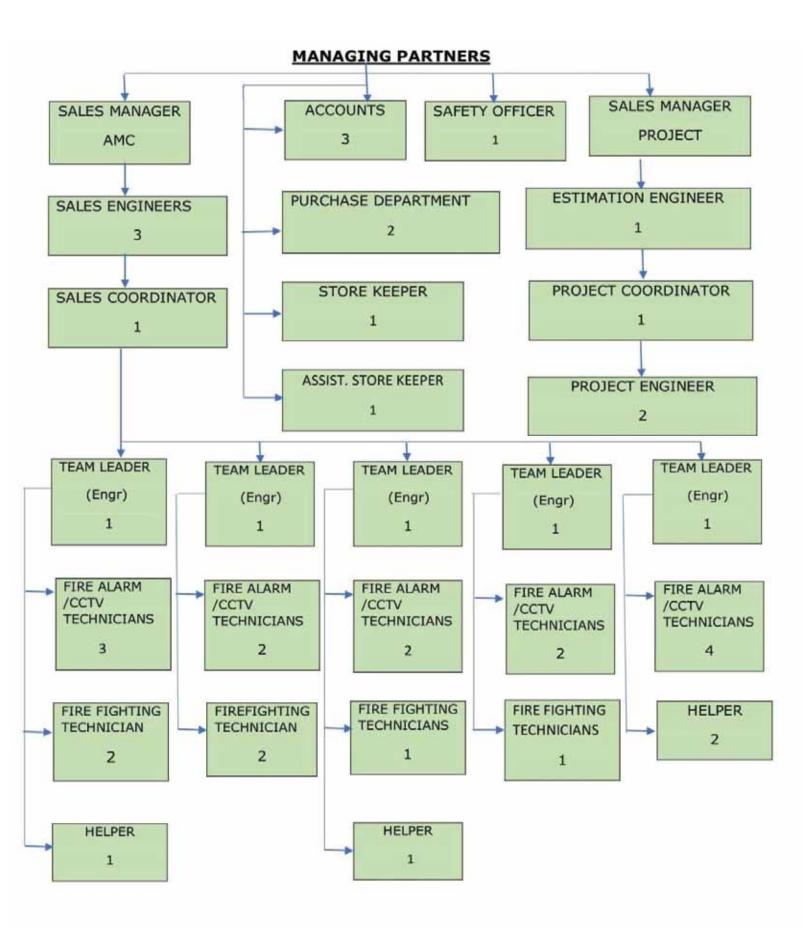

|

Tel: +971 4 269 95 56
P.O.Box: 239125 Dubai, UAE

E-mail: info@jetfire.ae
Website: www.jetfire.ae
Our Approvals:-













## LIST OF MACHINARY

| SI.No | Particulars           | Quantity |
|-------|-----------------------|----------|
| 1.    | Threading Machines    | 05       |
| 2.    | Bending Machines      | 03       |
| 3.    | Drilling Machines     | 10       |
| 4.    | Welding Machines      | 03       |
| 5.    | Smoke Detector Tester | 03       |
| 6.    | Heat Detector Tester  | 03       |
| 7.    | Multimeter            | 15       |
| 8.    | Ladders               | 13       |
| 9.    | Scaffolding           | 05       |
| 10.   | Hole Saw Cutter       | 10       |
| 11.   | Pick Up Vans          | 08       |









## **Organisation Chart**