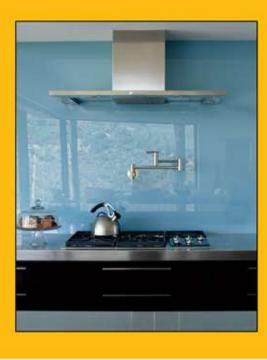

CURVED OR BENT GLASS

INFOCUS Glass is the perfect solution for your kitchen and bar backsplash, providing a truly captivating look that is practically maintenance free. A full sheet material such as back painted glass is custom fabricated in our company owned facility with state of the art machinery. The sky is the limit by offering unlimited color choices and professional installation to include every detail such as matching painted cover plates. No grout, no stains on walls, just gorgeous glass that has vibrant color and is easy to clean! Find out what leading interior designers and architects already know and see just how beautiful and affordable INFOCUS Glass will be for your home.

## 

INFOCUS back painted glass is the perfect final touch to just about anywhere tile or painted drywall would be installed. Back painted glass adds brilliant color, beauty, and sophistication that will transform ordinary walls into stunning interiors. Widely popular in UAE and many countries worldwide, reverse and back painted glass is the perfect alternative to traditional tile, paint, and wallpaper. It provides a custom glass finish that is modern, clean, seamless, vibrant, and hygienic. This modern elegance makes INFOCUS Glass a great option for kitchen backsplashes, bar splashbacks, closet doors, bathroom & shower walls, cabinets, and furniture, as well as for upscale commercial interiors, offices, and hotels.