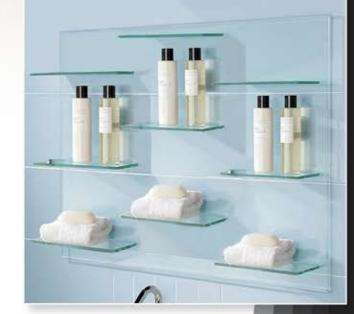

The transparency of glass shelves allows them to seamlessly blend into their environment, creating a light and airy feel in any room. Glass shelving is a beautiful way to reinforce the brightness in crisp, light spaces and keep dark rooms from being too heavy. Glass shelves blend with any décor and make an excellent accent in a kitchen, bedroom, bathroom, bar or office. Glass shelves bring a touch of elegance to any room without crowding it, even lending an illusion of increased size and depth to a space. They are less intrusive than wood or metal shelves, allowing light to pass through and offering opportunities for attractive lighting from above or below to create a truly magical look.

Provide extra storage space while making a room appear larger since you can see all the way to the wall.

\*\*\*\*\*\*\*\*\*

Enhance the view of items placed on the shelf due to its reflective nature.

\*\*\*\*\*\*\*\*\*\*

Create a visual appeal that seems to float on the wall.

\*\*\*\*\*\*\*\*\*

Glass shelves are just as strong and durable as other shelving materials.

\*\*\*\*\*\*

Add visual contrast and complement other elements.

\*\*\*\*\*\*\*\*\*\*

Create a lighting effect because they allow light to shine through from above and below.