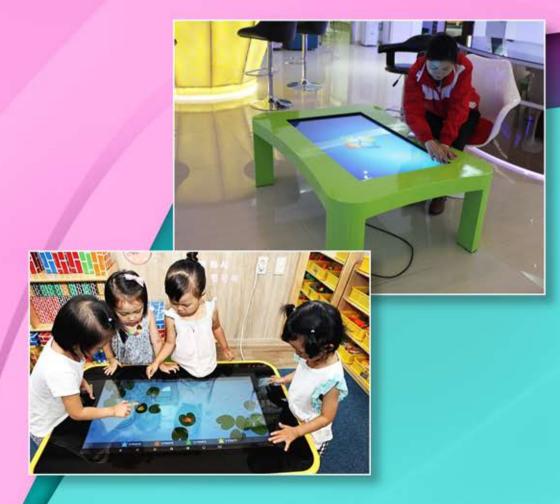

### Kids Multi touch Table

These interactive children's touch tables are perfect for kids rooms, shopping centres, car showrooms, nurseries, schools, pre-school, children's play areas, etc.

Everything about the design of this kids touch table has been considered with child safety in mind. Normally touch tables and touchscreen stands are made from hard metal or steel, with sharp edges and access to parts which are really not suitable for an environment with young children.

The touchscreen tables are specially designed for children's use and come pre-loaded with kids educational games. We normally supply and install parental admin software to 'lock down' the touch screens and prevent children from browsing websites or downloading apps without permission.