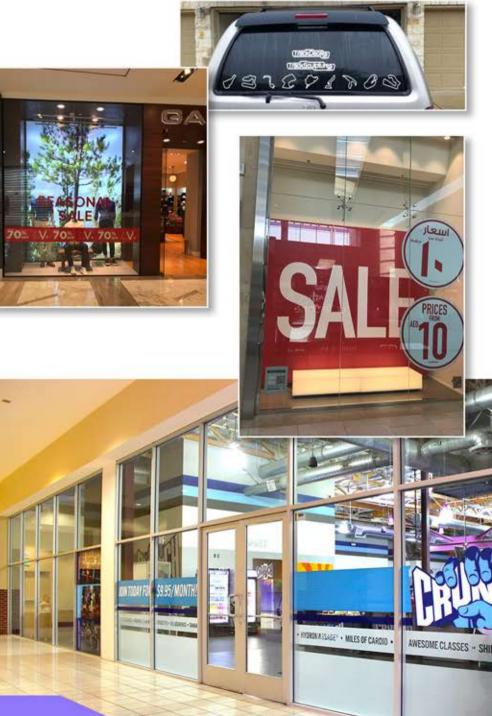

#### WINDOW GRAPHICS

Your storefront is one of the first things visitors take in about your business. Perfecting it is therefore essential, with window graphics making an impact on established and prospective customers alike. Bare buildings won't cut it. Your store walls, windows and doors are prime space to convey key branding messages that'll turn heads for all the right reasons.

SpeedPro's in-house visual communications consultants will work with you to create the highest-quality, clearest and crispest promotional window decals and clings precisely for your business. "Custom" is not a buzzword for us. It's a commitment.

Get ready to level up your storefront, your sales and your business through professionally printed window graphics. Look no further than SpeedPro when it comes to designing, printing and installing custom window graphics for your business.

### WINDOW DECALS

INFOCUS offers the best in custom Window Decals to make any window signage shine. The durable vinyl material will apply easily to any smooth surface and will remove clean. Choose from a variety of materials or styles to create a seamless, professional looking design for your windows at an affordable cost. Whether the windows at your business space need branding, or your car needs an individualized touch, INFOCUS custom window decals will get the job done. Our clear static clings will allow your customized window decals to be removed and reapplied on glass surfaces, as well as any surface that is compatible with static (ie. storefront windows, car windows, mirrors, and more!)

#### **Car Window Decals**

Custom car decals are a great tool for making sure your promotion reaches a wide audience. Car decals work great for company cars, so your business info goes wherever you do! INFOCUS also makes it easy to let everyone know which winning team you play for or cheer on by uploading custom team logos and numbers. If there's a local cause in the community, customized car decals are an effective way to raise awareness. Our car window decals can be printed with bold colors, are easy to apply, and can be cut to fit any sized car or van window, so you never have to worry about making your message stick!

#### **Clear Window Decals**

Custom clear window decals add a gorgeous professional touch to any business or storefront. INFOCUS clear window decals can be cut in any shape or size, so all personal or business logos fit exactly where you need them. Clear window decals are also a perfect and cost-effective way to advertise any sales or promotions. Our clear vinyl is high quality, making our clear window decals easy to apply without leaving any residue (they also look great on mirrors)!

#### **Vinyl Window Graphics**

Let your business' flair stand out with custom vinyl window decals. INFOCUS makes it easy for you to upload intricate designs that can be cut exactly to shape. Your custom vinyl graphics are professionally masked and laminated, so applying specific and detailed and images to smooth surfaces is fast and easy.

#### Vinyl Window Lettering

Vinyl is the dependable way to make sure fixed window information stays exactly where you want. Our durable vinyl can outlast the elements, so your hours of operations and contact info are sure to stick and stand out. INFOCUS has a wide selection of fonts that can be cut into various sizes and printed in any color, so your customized window lettering always looks exactly how you want it too!

#### Window Clings

INFOCUS window clings are printed with a durable material that use static to make them stick. Static clings can be front or back facing, and printed and cut in any custom shape or color you need. They also look great with promotional material or logos that use photographs. Since they adhere with static, your custom window clings can be removed and reapplied again and again anywhere you need them too (and are guaranteed to never leave any unwanted residue). Perfect for mirrors, porcelain, glass, and any smooth surface that can be decorated with your custom imprint.