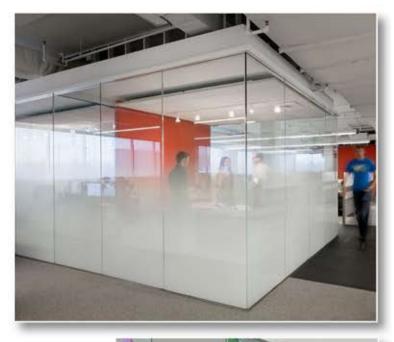

# • OFFICES •

INFOCUS Glass in UAE combines simplicity with flexibility making moving the wall configuration an easy task. The minimally seamed glass front solution offers elegant frameless glass sliding doors as well as framed aluminum or wood doors in UAE. INFOCUS Glass can be combined with our most comprehensive and wall partition Series. Combining both office wall systems can deliver the most scalable front and side wall solution on the market today.

# • HOME •

Partition wall design is one of modern interior design trends in UAE, especially for separating bedrooms, bathrooms, kitchens and home offices from living areas. Glass wall design ideas are among the most popular room dividers and partition walls in UAE. INFOCUS Glass shares a collection of modern interior design ideas for dividing bedrooms from bathrooms in elegant and contemporary style.