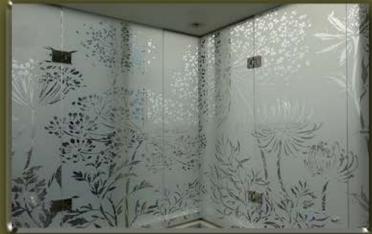

## SANDBLAST SANDBLAST

Add a distinctive flare to your home or commercial space with artistic mirrors or glass walls that feature creative sandblasting effects. The options are unlimited as our artisans employ state of the art techniques to personalize any glass surface including decorative shower doors, custom artistic mirrors, glass tables, sliding glass room dividers, windows, doors and more.

Whether you are etching a decorative glass surface to add a visually appealing element to your home or for company branding purposes, these techniques will create a truly one of a kind look for your residential or commercial space.