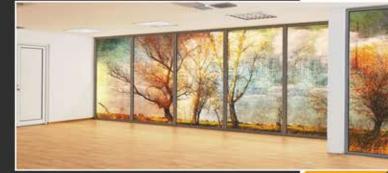

# **DIRECT - TO - MATERIAL** on WALLPAPER

Wall papers can create truly dramatic murals that give a space the exact look and feel you want! Brand your company lobby, Board Room, Cafeteria, Offices or Hallways. Restaurants can have a custom wall mural of old photos or scenery to set the right mood. Custom wallpaper can strengthen branding or add character to any space.

Wall GraphicsWall papers are printed with UV Curable inks, which are washable and will not fade both durable and long lasting. INFOCUS offers different textures and finishes to give you the right look for your project.

Corporate logos and graphics can Jazz up your conference room or sales showroom in an Eco friendly way.