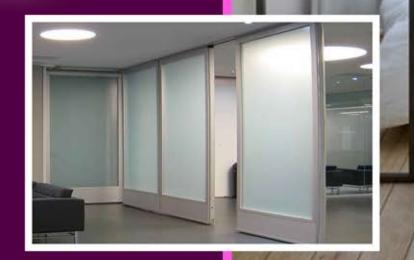

# • OFFICES •

INFOCUS Glass in UAE combines simplicity with flexibility making moving the wall configuration an easy task. The minimally seamed glass front solution offers elegant frameless glass sliding doors as well as framed aluminum or wood doors in UAE. INFOCUS Glass can be combined with our most comprehensive and wall partition Series. Combining both office wall systems can deliver the most scalable front and side wall solution on the market today.