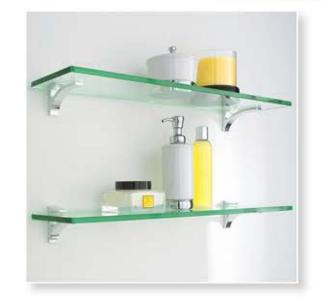

The transparency of glass shelves allows them to seamlessly blend into their environment, creating a light and airy feel in any room. Glass shelving is a beautiful way to reinforce the brightness in crisp, light spaces and keep dark rooms from being too heavy. Glass shelves blend with any décor and make an excellent accent in a kitchen, bedroom, bathroom, bar or office. Glass shelves bring a touch of elegance to any room without crowding it, even lending an illusion of increased size and depth to a space. They are less intrusive than wood or metal shelves, allowing light to pass through and offering opportunities for attractive lighting from above or below to create a truly magical look.

Provide extra storage space while making a room appear larger since you can see all the way to the wall.

\*\*\*\*\*\*\*\*\*

Enhance the view of items placed on the shelf due to its reflective nature.

\*\*\*\*\*\*\*\*\*\*

Create a visual appeal that seems to float on the wall.

\*\*\*\*\*\*\*\*\*

Glass shelves are just as strong and durable as other shelving materials.

\*\*\*\*\*\*

Add visual contrast and complement other elements.

\*\*\*\*\*\*\*\*\*\*

Create a lighting effect because they allow light to shine through from above and below.