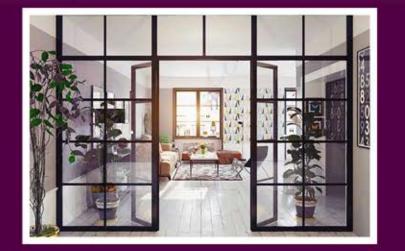

# • OFFICES •

INFOCUS Glass in UAE combines simplicity with flexibility making moving the wall configuration an easy task. The minimally seamed glass front solution offers elegant frameless glass sliding doors as well as framed aluminum or wood doors in UAE. INFOCUS Glass can be combined with our most comprehensive and wall partition Series. Combining both office wall systems can deliver the most scalable front and side wall solution on the market today.

# • HOME •

Partition wall design is one of modern interior design trends in UAE, especially for separating bedrooms, bathrooms, kitchens and home offices from living areas. Glass wall design ideas are among the most popular room dividers and partition walls in UAE. INFOCUS Glass shares a collection of modern interior design ideas for dividing bedrooms from bathrooms in elegant and contemporary style.