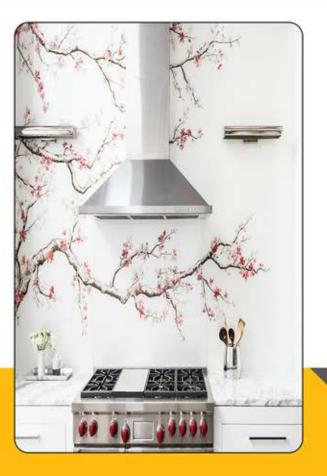

# BACK PRINTED

Prints on Glass Are Redefining the Applications of Photography and Graphics to Create Durable Modern Images on Glass That Last a Lifetime. With INFOCUS GLASS You Will Receive the Best Quality on Affordable Prices.

Direct UV print is used to produce stunning custom printed glass creations, we manufacture decorative laminated glasses. We take your photograph, digital image or artwork and create your own unique glass print quickly and easily. Applications for printing to glass are endless and can include printing images on partitions, doors, stained glasses, ceilings, glass tables, kitchen splash-backs, shower screens, and pool fencing. We understand and deliver the most creative and unusual ideas and are open to challenging and innovative projects.