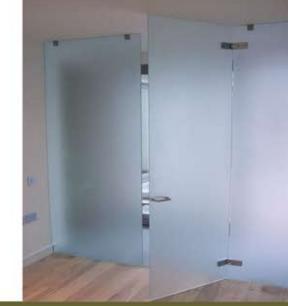

# • OFFICES •

INFOCUS Glass in UAE combines simplicity with flexibility making moving the wall configuration an easy task. The minimally seamed glass front solution offers elegant frameless glass sliding doors as well as framed aluminum or wood doors in UAE. INFOCUS Glass can be combined with our most comprehensive and wall partition Series. Combining both office wall systems can deliver the most scalable front and side wall solution on the market today.

# • HOME •

Partition wall design is one of modern interior design trends in UAE, especially for separating bedrooms, bathrooms, kitchens and home offices from living areas. Glass wall design ideas are among the most popular room dividers and partition walls in UAE. INFOCUS Glass shares a collection of modern interior design ideas for dividing bedrooms from bathrooms in elegant and contemporary style.