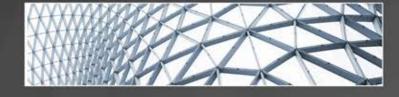

## Get a better view

#### SKYLIGHTS \_\_\_\_\_

Skylights improve access to natural light indoor, particularly in rooms in the middle of buildings, far from any vertical window. Skylights usually include products such as roof windows, unit skylights, tubular daylighting devices (TDDs), sloped glazing, and custom skylights. For all these applications, special glass treatments exist to reduce glare and overheating while ensuring sufficient strength to resist exceptional weather elements such as hail, snow load, etc..

Not only do skylights allow more light and ventilation indoor, they let you feel that only the sky is the limit to see and reach the stars!