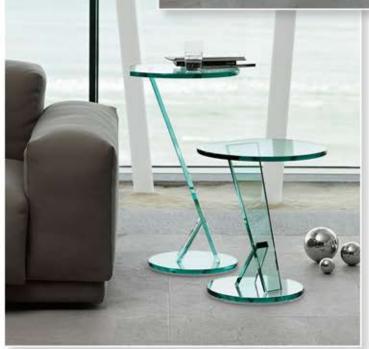

#### FLOORS.

Glass can be used as a flooring material both in residential and commercial buildings. Glass floors but also staircases allow more light to flow inside buildings with unique indoor design effects. It is more and more used in tourist attractions to display archaeological sites or to enjoy vertiginous down views like in the Eiffel Tower, or in mountain tops like in the Italian Alps. However, many do not know that glass can also be used to build floors in indoor sports facilities. It is usually made of a toughened glass which is also laminated to ensure structural strength.