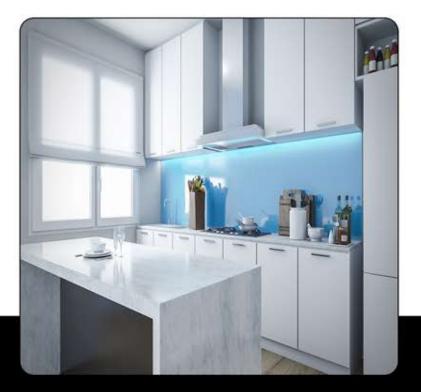

CURVED OR BENT GLASS

INFOCUS Glass is the perfect solution for your kitchen and bar backsplash, providing a truly captivating look that is practically maintenance free. A full sheet material such as back painted glass is custom fabricated in our company owned facility with state of the art machinery. The sky is the limit by offering unlimited color choices and professional installation to include every detail such as matching painted cover plates. No grout, no stains on walls, just gorgeous glass that has vibrant color and is easy to clean! Find out what leading interior designers and architects already know and see just how beautiful and affordable INFOCUS Glass will be for your home.

## 

INFOCUS back painted glass is the perfect final touch to just about anywhere tile or painted drywall would be installed. Back painted glass adds brilliant color, beauty, and sophistication that will transform ordinary walls into stunning interiors. Widely popular in UAE and many countries worldwide, reverse and back painted glass is the perfect alternative to traditional tile, paint, and wallpaper. It provides a custom glass finish that is modern, clean, seamless, vibrant, and hygienic. This modern elegance makes INFOCUS Glass a great option for kitchen backsplashes, bar splashbacks, closet doors, bathroom & shower walls, cabinets, and furniture, as well as for upscale commercial interiors, offices, and hotels.