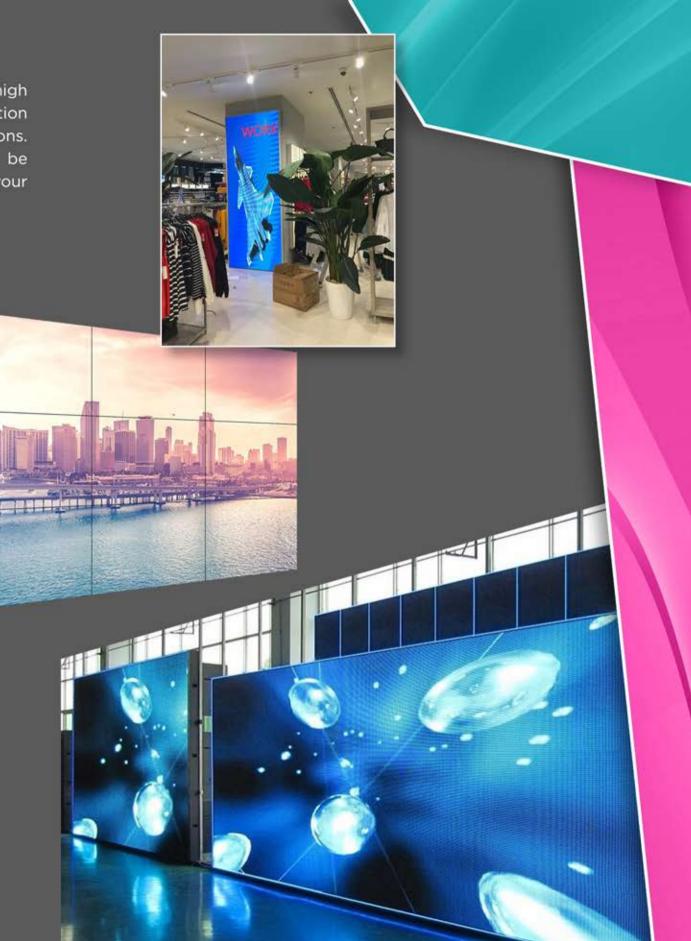

### VIDEO WALLS

Featuring exceptional color quality, high brightness and high contrast, Infocus's LCD video wall displays are the ideal solution for many demanding space-constrained video wall applications. With a 5.3mm combined bezel width, multiple screens can be tiled together to achieve a near seamless image. Expand your vision with Infocus's professional grade LCD video walls!

### **HIGH RESOLUTION**

With full HD 1080p resolution, the LCD video walls are ideal for demanding control room environments where image quality and detail are of utmost importance.

### WIDE VIEWING ANGLE

Delta's LCD video walls provide a wide viewing angle of 178° to ensure all-round visibility with excellent image quality and uniform colour in large spaces.

- EXHIBITIONS
- MEETING ROOM
- SHOPPING MALL
- CORPORATE BUILDING
- FACADE