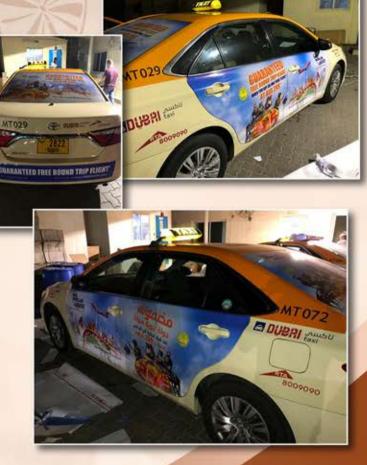

## VEHICLE GRAPHICS

Cdwards

Weddings Private Functions Corporate

CATERING

dwards .

07760 661981

Vehicle Branding is most visible and important marketing tools providing you mobile advertising space for promoting your brand and corporate identity at all potential places and venues. Fleet advertisement is a moving billboard designed to promote and grabbing more attention to create awareness of specific product and services among people. It is a cost effective way to create a huge impact on thousands of your potential customers every day. Our dedicated and experienced graphics designer produces innovative and stylish design that will reach your target audience and enable business growth. Our indoor facilities, quality material and installation ensure quality of branding will not be compromised and wrapping as paint finish. Vehicle Branding also known as Vehicle Graphics, Bus Branding, Van Wrapping, Car Vinyl Wrap, Car Stickers, Vehicle Advertisement etc.

Çduvard