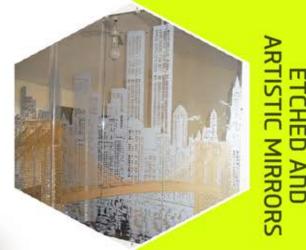

## SANDBLAST SANDBLAST

Add a distinctive flare to your home or commercial space with artistic mirrors or glass walls that feature creative sandblasting effects. The options are unlimited as our artisans employ state of the art techniques to personalize any glass surface including decorative shower doors, custom artistic mirrors, glass tables, sliding glass room dividers, windows, doors and more.

Whether you are etching a decorative glass surface to add a visually appealing element to your home or for company branding purposes, these techniques will create a truly one of a kind look for your residential or commercial space.