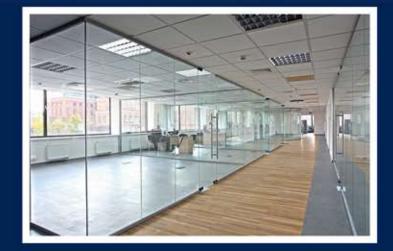

# • OFFICES •

INFOCUS Glass in UAE combines simplicity with flexibility making moving the wall configuration an easy task. The minimally seamed glass front solution offers elegant frameless glass sliding doors as well as framed aluminum or wood doors in UAE. INFOCUS Glass can be combined with our most comprehensive and wall partition Series. Combining both office wall systems can deliver the most scalable front and side wall solution on the market today.

# • HOME •

Partition wall design is one of modern interior design trends in UAE, especially for separating bedrooms, bathrooms, kitchens and home offices from living areas. Glass wall design ideas are among the most popular room dividers and partition walls in UAE. INFOCUS Glass shares a collection of modern interior design ideas for dividing bedrooms from bathrooms in elegant and contemporary style.