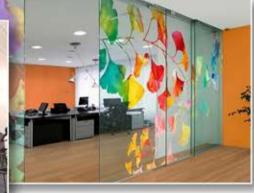

# BACK PRINTED

Prints on Glass Are Redefining the Applications of Photography and Graphics to Create Durable Modern Images on Glass That Last a Lifetime. With INFOCUS GLASS You Will Receive the Best Quality on Affordable Prices.

Direct UV print is used to produce stunning custom printed glass creations, we manufacture decorative laminated glasses. We take your photograph, digital image or artwork and create your own unique glass print quickly and easily. Applications for printing to glass are endless and can include printing images on partitions, doors, stained glasses, ceilings, glass tables, kitchen splash-backs, shower screens, and pool fencing. We understand and deliver the most creative and unusual ideas and are open to challenging and innovative projects.