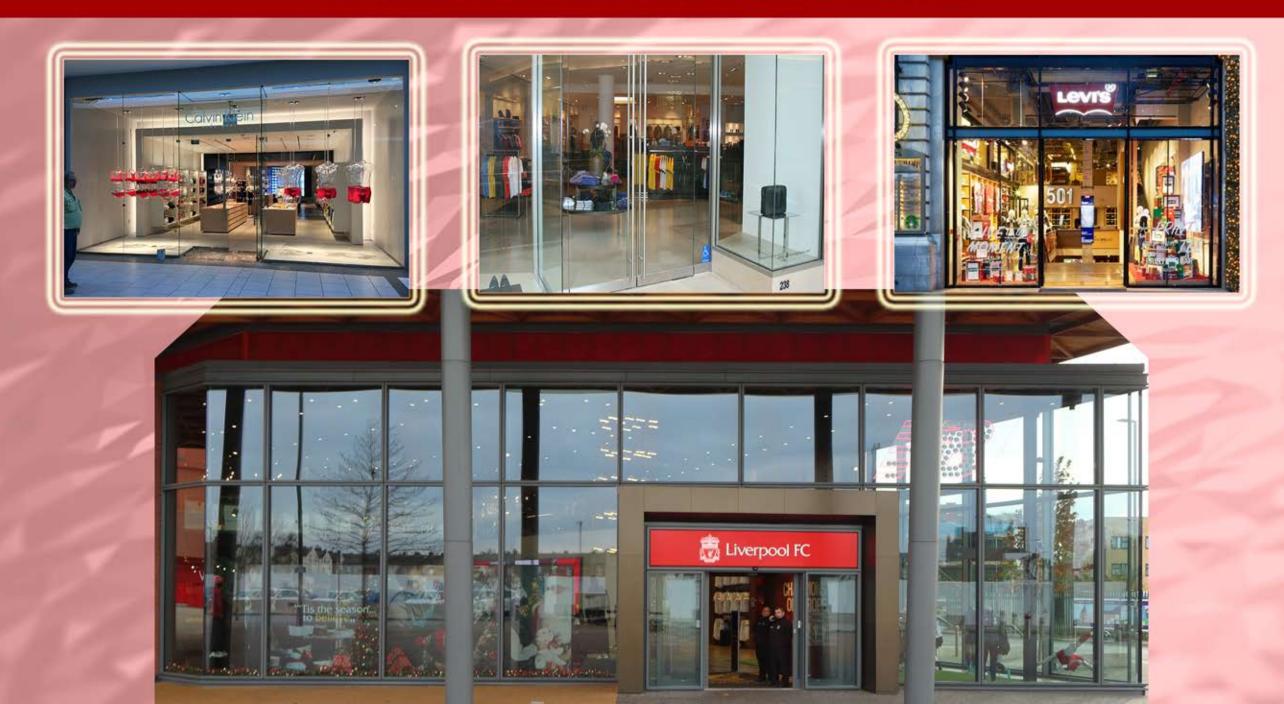

## $\checkmark$ STORE FRONT $\sim$

INFOCUS glass is a preferable design option for any commercial property or retail setting & greatly contributes to the enhancement of the overall beauty. The outlook of a business is a marketing tool and attracts the attention of the buyers & customers. INFOCUS glass welcomes the user into the property in a manner of class and injects a sense of exclusiveness. INFOCUS GLASS customized commercial glass doors which adheres to the evolving needs of any business. We provide a high quality of commercial glazing services & the increased accessibility of commercial glass helps a business commercialize in an amazingly effective way.

# • WINDOWS & ENTRANCE •

The contemporary design of today includes large windows & entrances which can be easily installed in commercial. INFOCUS glass Providing users with both the frameless options of the modern-day and traditional framed design alternatives. We never compromise on the quality & the maintenance of the highest standards of strength & durability is guaranteed. Extensively used for drive-through windows and in the main entrance of the store, these glasses are immensely popular for their enhanced functionality & appealing appearance. We provide an amazing collection of regular & irregular-shaped contemporary glass.