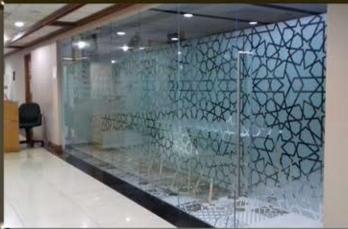

## SANDBLAST SANDBLAST

Add a distinctive flare to your home or commercial space with artistic mirrors or glass walls that feature creative sandblasting effects. The options are unlimited as our artisans employ state of the art techniques to personalize any glass surface including decorative shower doors, custom artistic mirrors, glass tables, sliding glass room dividers, windows, doors and more.

Whether you are etching a decorative glass surface to add a visually appealing element to your home or for company branding purposes, these techniques will create a truly one of a kind look for your residential or commercial space.