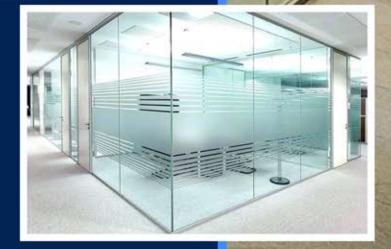

## SANDBLAST SANDBLAST

Add a distinctive flare to your home or commercial space with artistic mirrors or glass walls that feature creative sandblasting effects. The options are unlimited as our artisans employ state of the art techniques to personalize any glass surface including decorative shower doors, custom artistic mirrors, glass tables, sliding glass room dividers, windows, doors and more.

Whether you are etching a decorative glass surface to add a visually appealing element to your home or for company branding purposes, these techniques will create a truly one of a kind look for your residential or commercial space.