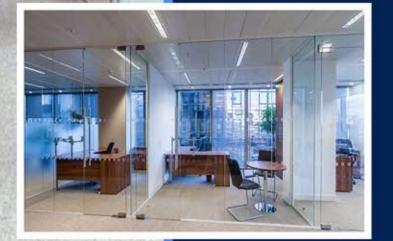

# • OFFICES •

INFOCUS Glass in UAE combines simplicity with flexibility making moving the wall configuration an easy task. The minimally seamed glass front solution offers elegant frameless glass sliding doors as well as framed aluminum or wood doors in UAE. INFOCUS Glass can be combined with our most comprehensive and wall partition Series. Combining both office wall systems can deliver the most scalable front and side wall solution on the market today.

# • HOME •

Partition wall design is one of modern interior design trends in UAE, especially for separating bedrooms, bathrooms, kitchens and home offices from living areas. Glass wall design ideas are among the most popular room dividers and partition walls in UAE. INFOCUS Glass shares a collection of modern interior design ideas for dividing bedrooms from bathrooms in elegant and contemporary style.