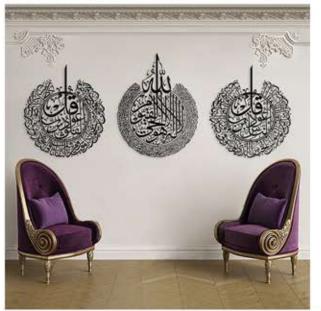

## JAN FRAMES

Modern

Brilliant Colour

J.L

When you picture a traditional picture frame, you likely imagine a wood or metal frame with a solid glass cover. It's been used by our mothers, grandmothers, and great grandmothers and it surrounds us to this day. Glass certainly has some great characteristics when it comes to displaying and protecting our favourite photos and works of art.