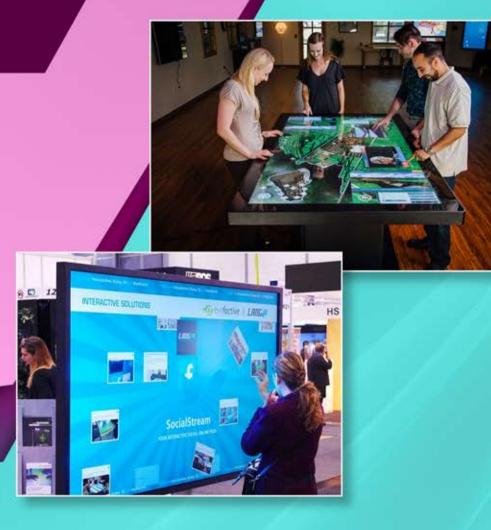

### **INTERACTIVE MULTI TOUCH**

#### Multi-touch Technology

Touch future. Together! What has been successfully established on smart phones and tables. INFOCUS brings to tables and walls in large scale: unlimited multi touch technology on seamless displays in any size and shape, combined with innovative multiuser software available.

Control by hand comes much more naturally than any input device it needs no introduction and is instantly understood. Mouse and keyboard are a thing of the past.