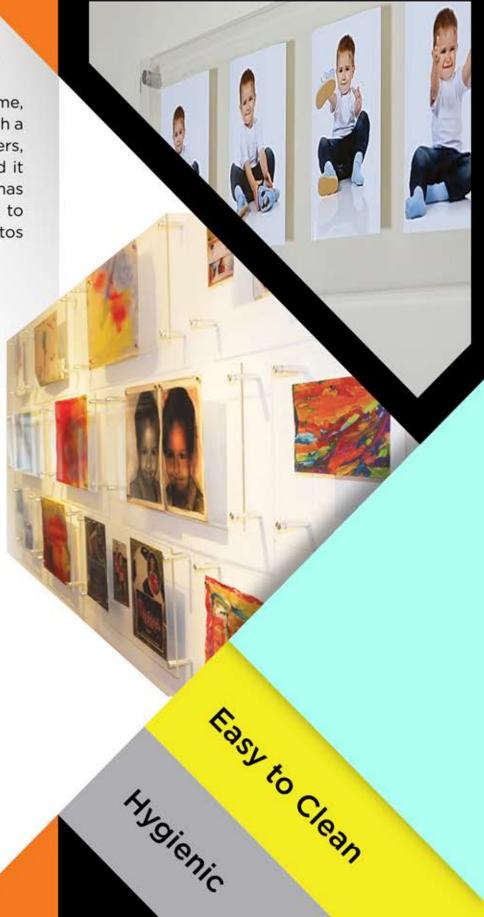

CURVED OR BENT GLASS

INFOCUS Glass is the perfect solution for your kitchen and bar backsplash, providing a truly captivating look that is practically maintenance free. A full sheet material such as back painted glass is custom fabricated in our company owned facility with state of the art machinery. The sky is the limit by offering unlimited color choices and professional installation to include every detail such as matching painted cover plates. No grout, no stains on walls, just gorgeous glass that has vibrant color and is easy to clean! Find out what leading interior designers and architects already know and see just how beautiful and affordable INFOCUS Glass will be for your home.

#### Brilliant Colour

Hygienic

#### Grout-Free