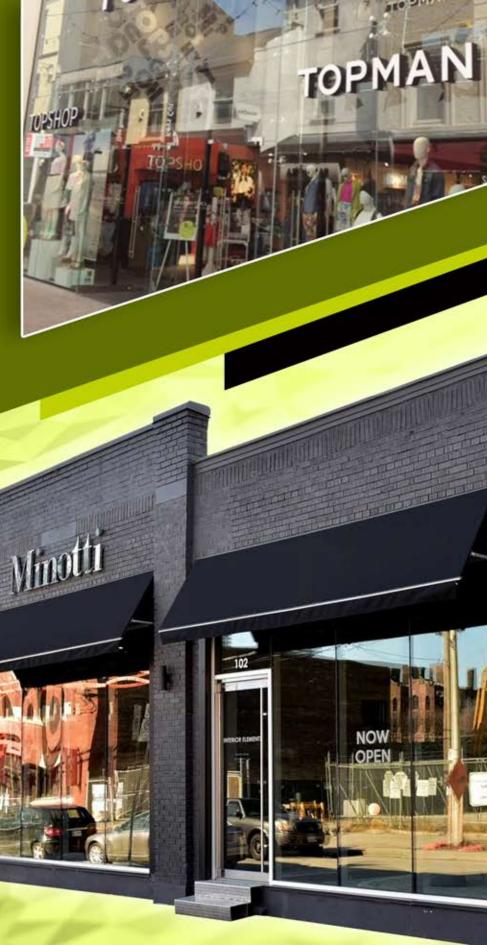

## $\checkmark$ STORE FRONT $\sim$

INFOCUS glass is a preferable design option for any commercial property or retail setting & greatly contributes to the enhancement of the overall beauty. The outlook of a business is a marketing tool and attracts the attention of the buyers & customers. INFOCUS glass welcomes the user into the property in a manner of class and injects a sense of exclusiveness. INFOCUS GLASS customized commercial glass doors which adheres to the evolving needs of any business. We provide a high quality of commercial glazing services & the increased accessibility of commercial glass helps a business commercialize in an amazingly effective way.

# • WINDOWS & ENTRANCE •

The contemporary design of today includes large windows & entrances which can be easily installed in commercial. INFOCUS glass Providing users with both the frameless options of the modern-day and traditional framed design alternatives. We never compromise on the quality & the maintenance of the highest standards of strength & durability is guaranteed. Extensively used for drive-through windows and in the main entrance of the store, these glasses are immensely popular for their enhanced functionality & appealing appearance. We provide an amazing collection of regular & irregular-shaped contemporary glass.