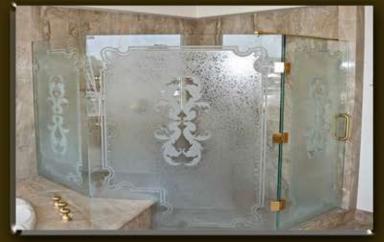

## SANDBLAST SANDBLAST

Add a distinctive flare to your home or commercial space with artistic mirrors or glass walls that feature creative sandblasting effects. The options are unlimited as our artisans employ state of the art techniques to personalize any glass surface including decorative shower doors, custom artistic mirrors, glass tables, sliding glass room dividers, windows, doors and more.

Whether you are etching a decorative glass surface to add a visually appealing element to your home or for company branding purposes, these techniques will create a truly one of a kind look for your residential or commercial space.