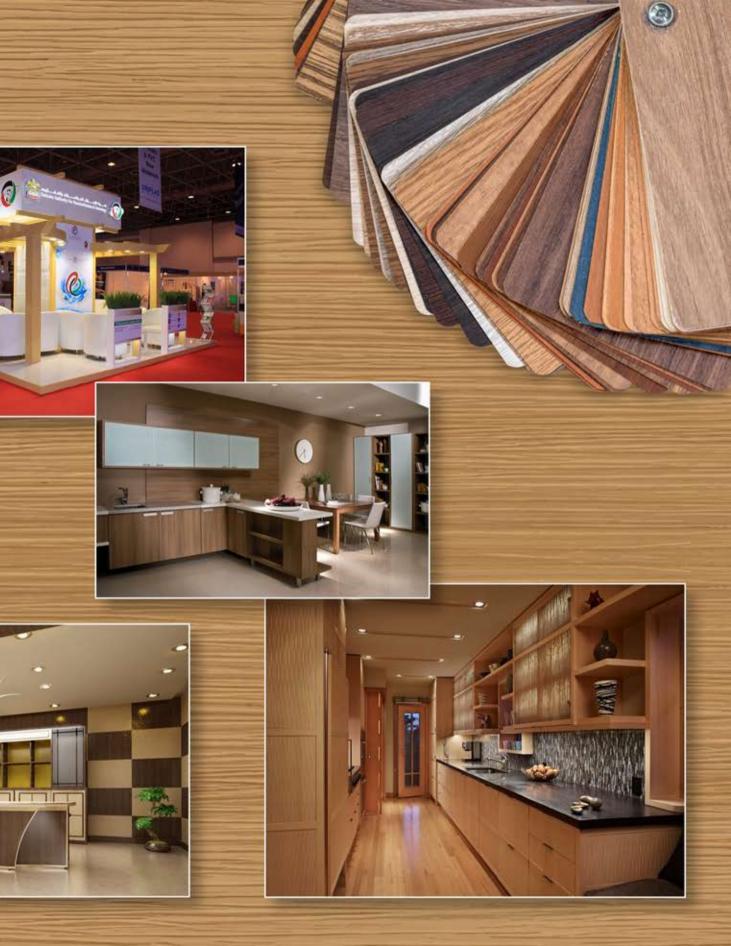

# • OFFICES •

INFOCUS Glass in UAE combines simplicity with flexibility making moving the wall configuration an easy task. The minimally seamed glass front solution offers elegant frameless glass sliding doors as well as framed aluminum or wood doors in UAE. INFOCUS Glass can be combined with our most comprehensive and wall partition Series. Combining both office wall systems can deliver the most scalable front and side wall solution on the market today.

# • HOME •

Partition wall design is one of modern interior design trends in UAE, especially for separating bedrooms, bathrooms, kitchens and home offices from living areas. Glass wall design ideas are among the most popular room dividers and partition walls in UAE. INFOCUS Glass shares a collection of modern interior design ideas for dividing bedrooms from bathrooms in elegant and contemporary style.

CURVED OR BENT GLASS

INFOCUS Glass is the perfect solution for your kitchen and bar backsplash, providing a truly captivating look that is practically maintenance free. A full sheet material such as back painted glass is custom fabricated in our company owned facility with state of the art machinery. The sky is the limit by offering unlimited color choices and professional installation to include every detail such as matching painted cover plates. No grout, no stains on walls, just gorgeous glass that has vibrant color and is easy to clean! Find out what leading interior designers and architects already know and see just how beautiful and affordable INFOCUS Glass will be for your home.

## 

INFOCUS back painted glass is the perfect final touch to just about anywhere tile or painted drywall would be installed. Back painted glass adds brilliant color, beauty, and sophistication that will transform ordinary walls into stunning interiors. Widely popular in UAE and many countries worldwide, reverse and back painted glass is the perfect alternative to traditional tile, paint, and wallpaper. It provides a custom glass finish that is modern, clean, seamless, vibrant, and hygienic. This modern elegance makes INFOCUS Glass a great option for kitchen backsplashes, bar splashbacks, closet doors, bathroom & shower walls, cabinets, and furniture, as well as for upscale commercial interiors, offices, and hotels.