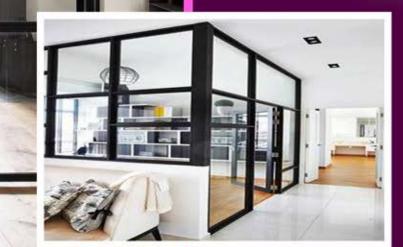

# • OFFICES •

INFOCUS Glass in UAE combines simplicity with flexibility making moving the wall configuration an easy task. The minimally seamed glass front solution offers elegant frameless glass sliding doors as well as framed aluminum or wood doors in UAE. INFOCUS Glass can be combined with our most comprehensive and wall partition Series. Combining both office wall systems can deliver the most scalable front and side wall solution on the market today.

# • HOME •

Partition wall design is one of modern interior design trends in UAE, especially for separating bedrooms, bathrooms, kitchens and home offices from living areas. Glass wall design ideas are among the most popular room dividers and partition walls in UAE. INFOCUS Glass shares a collection of modern interior design ideas for dividing bedrooms from bathrooms in elegant and contemporary style.