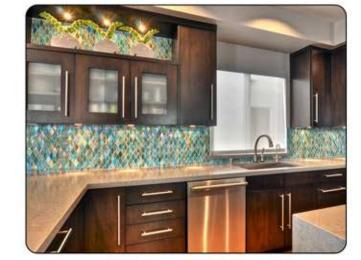

CURVED OR BENT GLASS

INFOCUS Glass is the perfect solution for your kitchen and bar backsplash, providing a truly captivating look that is practically maintenance free. A full sheet material such as back painted glass is custom fabricated in our company owned facility with state of the art machinery. The sky is the limit by offering unlimited color choices and professional installation to include every detail such as matching painted cover plates. No grout, no stains on walls, just gorgeous glass that has vibrant color and is easy to clean! Find out what leading interior designers and architects already know and see just how beautiful and affordable INFOCUS Glass will be for your home.

## 

INFOCUS back painted glass is the perfect final touch to just about anywhere tile or painted drywall would be installed. Back painted glass adds brilliant color, beauty, and sophistication that will transform ordinary walls into stunning interiors. Widely popular in UAE and many countries worldwide, reverse and back painted glass is the perfect alternative to traditional tile, paint, and wallpaper. It provides a custom glass finish that is modern, clean, seamless, vibrant, and hygienic. This modern elegance makes INFOCUS Glass a great option for kitchen backsplashes, bar splashbacks, closet doors, bathroom & shower walls, cabinets, and furniture, as well as for upscale commercial interiors, offices, and hotels.