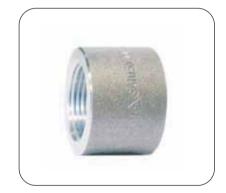

JIS- S25C,SUS304/SUS304L, SUS316/SUS316L...etc C. Size of Raw Material: DIA.19~85mm Round Bar

Union

Street Elbow

Tee

Elbow 90°

Square Head Plug

Half Coupling

Hex Nipple

Socket Weld Coupling

Hex Head Plug