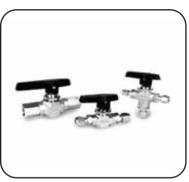

S-LOK TUBE FITTINGS

HANSUN BITE TYPE FITTINGS (DIN2353)

HANSUN NEEDLE VALVES

HANSUN BALL VALVES

HANSUN MANIFOLDS

HANSUN CONDENSATE POT & AIR MANIFOLDS

HANSUN SAMPLE CYLINDERS

HANSUN IN LINE FILTERS