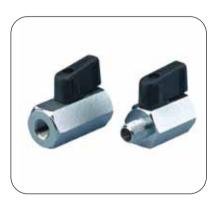

#### **Ball Valves for Oil & Gas**

Floating & Trunnion Design -  $\frac{1}{2}$ " (DN13) to 24" (DN600) - ANSI 150-2500" - S800 - S3000 - S6000 - Side Entry Available on request: - 3 way / 4 way / 6 way - Fully welded - Single block & bleed - Double block & bleed - End entry / Top entry

2 Way Ball Valves

2 Way High Pressure Ball Valves

3 Way Ball Valves

Check Valves

VU-Check Valves-500x500

Flow Control Valves

**GEV-Shuttle Valves** 

GA8