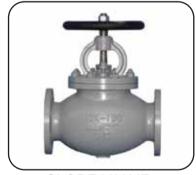

Needle Valves

**C&J CORPORATION** is one of the most well-known pipe-line manufacturer globally. Established in 1983, the firm has a history of over 27 years of producing high quality pipe-line products and providing export services to over 100 clients worldwide. Their products are manufactured in modern facilities under strict quality control system. They are certified under ISO 9001, CE/PED, CRN(Canada) and SABS. All of C&J products are in compliance with the requirements of JIS, ANSI, DIN, BS and other special requests.

## Our stocking range which includes:

In Bronze material - Gate, Globe (Straight & Angle), Globe SDNR (Straight & Angle) in JIS 5K & 16K standards. All bronze valves are from LR approved foundry.

In Cast Steel material - Gate, Globe (Straight & Angle), Globe SDNR (Straight & Angle), Storm valves (Vertical & Angle) in JIS 5K & 10K standards. All cast steel valves are ABS class approved.

**GATE VALVE** 

**GLOBE VALVE** 

ANGLE STORM VALVE

ANGLE GLOBE VALVE

**VERTICAL STORM VALVE** 

**GATE VALVE** 

**GLOBE VALVE** 

ANGLE GLOBE VALVE