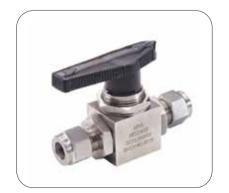

# **Compression SS Fittings, Valves & Process Controls**

Male Connector

Union Straight

Union Tee

Union- Elbow

2-way Ball Valves

Check Valves

Manifold Valves