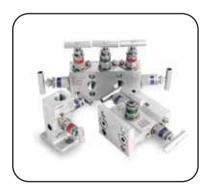

S-LOK TUBE FITTINGS

HANSUN BITE TYPE FITTINGS (DIN2353)

HANSUN NEEDLE VALVES

HANSUN BALL VALVES

HANSUN MANIFOLDS

HANSUN CONDENSATE POT & AIR MANIFOLDS

HANSUN SAMPLE CYLINDERS

HANSUN IN LINE FILTERS