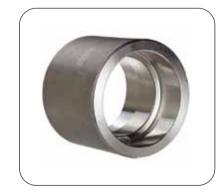

Hex. Nipple, Street Elbow, Boss etc

Socket-Weld, Treaded (NPT, PT and BSP Type), Butt-Welding

#### Size

DNS 6 ~ 100/NPS 1/8" ~ 4"

#### **Pressure Rating**

- 1) Threaded End -2000/3000/6000LBS
- 2) Socket-Weld End -3000/6000/9000 LBS
- 3) Butt-Welding -SCH40/SCH80/SCH160/XXS

Note: SCH80=CLASS 2000LBS. SCH160=CLASS 3000LBS

#### **Specification**

A. DIM. SPEC. :

ASME B16.11-2011(Revision of ASME B16.11-2009); MSS SP-79,83,95,97 and BS3799。 JIS-B2316(JIS MARK) / JIS-B0203

B. Material SPEC.:

ASTM A105,A350,A106,A312,A234,A403.ASTM A182(F304,F304L,F316,F316L,F304H,F316H,F317L,F321,F11, F22, F91)

JIS- S25C,SUS304/SUS304L, SUS316/SUS316L...etc C. Size of Raw Material: DIA.19~85mm Round Bar



Union



Street Elbow



Tee



Elbow 90°



Square Head Plug



Half Coupling



Hex Nipple



Socket Weld Coupling



Hex Head Plug





# فلورانس لتجارة المعدات البحرية خـ مـ مـ FLORENCE MARINE EQUIP. TR. LLC

P.O. Box: 77998, Industrial Area 2, Al Nahda, Sharjah - United Arab Emirates | **E-mail:** manju@florencemarine.com, sales@florencemarine.com **Tel.:** + 971 6 52 360 42, + 971 6 53 22 535, +971 6 52 360 54 | **Mobile:** +971 50 244 32 17, +971 55 296 79 40 www.florencemarine.com