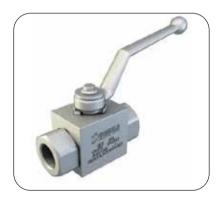

Gemels founded in 1969 is specialized in the designing and manufacturing of ball valves for industrial & hydraulic field. Located near Milan in Italy, Gemels started to focalize and to invest more in oil & gas field since 2010 emerging as one of the leading companies in the sector.

## **Gemels Product Range**

Hydraulics Ball Valves - 2 way / 3 way / 4 way - 1/4" (DN6) to 5" (DN125) - Max pressure: PN500 - Carbon steel / Stainless steel Hydraulic Valves - Single Pilot operated check valves, Flow control Hose break valves, Non-return valves - 1/4" (DN6) to 2" (DN50) - Max pressure: PN500 - Carbon steel / Stainless steel

#### **Ball Valves for Oil & Gas**

Floating & Trunnion Design -  $\frac{1}{2}$ " (DN13) to 24" (DN600) - ANSI 150-2500" - S800 - S3000 - S6000 - Side Entry Available on request: - 3 way / 4 way / 6 way - Fully welded - Single block & bleed - Double block & bleed - End entry / Top entry

2 Way Ball Valves

2 Way High Pressure Ball Valves

3 Way Ball Valves

Check Valves

VU-Check Valves-500x500

Flow Control Valves

**GEV-Shuttle Valves** 

GA8