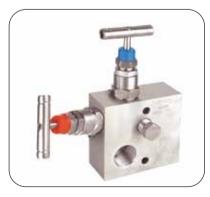

# **Compression SS Fittings, Valves & Process Controls**

Male Connector

Union Straight

Union Tee

Union- Elbow

2-way Ball Valves

Check Valves

Manifold Valves