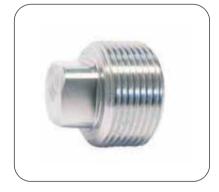

JIS- S25C,SUS304/SUS304L, SUS316/SUS316L...etc C. Size of Raw Material: DIA.19~85mm Round Bar

Union

Street Elbow

Tee

Elbow 90°

Square Head Plug

Half Coupling

Hex Nipple

Socket Weld Coupling

Hex Head Plug