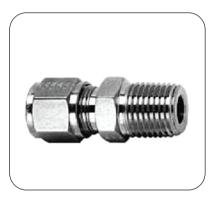

Shipping Class Type Approval Certifications

Arya is a leading designer and manufacturer for fittings, valves and accessories for the Instrumentation, Oil and Gas, and Shipbuilding industries with all necessary standards, Type Approval Certificates (GL-DNV, ABS, NK), ISO certification and quality oriented processes.

They have the widest range of Stainless Steel, Carbon Steel, Brass and alloys fittings on the market and with millions of fittings sold world-wide. Scope of application for the products manufactured spread to a wide spectrum including almost all the industries which require approved, quality products. **We are proud to be associated with the company as sole distributor and stockist in the UAE.** 

# **Compression SS Fittings, Valves & Process Controls**

Male Connector

Union Straight

Union Tee

Union- Elbow

2-way Ball Valves

Check Valves

Manifold Valves