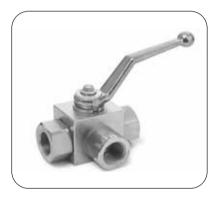

Gemels founded in 1969 is specialized in the designing and manufacturing of ball valves for industrial & hydraulic field. Located near Milan in Italy, Gemels started to focalize and to invest more in oil & gas field since 2010 emerging as one of the leading companies in the sector.

## **Gemels Product Range**

Hydraulics Ball Valves - 2 way / 3 way / 4 way - 1/4" (DN6) to 5" (DN125) - Max pressure: PN500 - Carbon steel / Stainless steel Hydraulic Valves - Single Pilot operated check valves, Flow control Hose break valves, Non-return valves - 1/4" (DN6) to 2" (DN50) - Max pressure: PN500 - Carbon steel / Stainless steel

#### **Ball Valves for Oil & Gas**

Floating & Trunnion Design -  $\frac{1}{2}$ " (DN13) to 24" (DN600) - ANSI 150-2500" - S800 - S3000 - S6000 - Side Entry Available on request: - 3 way / 4 way / 6 way - Fully welded - Single block & bleed - Double block & bleed - End entry / Top entry

2 Way Ball Valves

2 Way High Pressure Ball Valves

3 Way Ball Valves

Check Valves

VU-Check Valves-500x500

Flow Control Valves

**GEV-Shuttle Valves** 

GA8