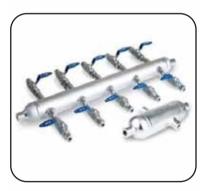

S-LOK TUBE FITTINGS

HANSUN BITE TYPE FITTINGS (DIN2353)

HANSUN NEEDLE VALVES

HANSUN BALL VALVES

HANSUN MANIFOLDS

HANSUN CONDENSATE POT & AIR MANIFOLDS

HANSUN SAMPLE CYLINDERS

HANSUN IN LINE FILTERS