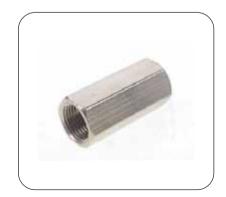

JIS- S25C,SUS304/SUS304L, SUS316/SUS316L...etc C. Size of Raw Material: DIA.19~85mm Round Bar

Union

Street Elbow

Tee

Elbow 90°

Square Head Plug

Half Coupling

Hex Nipple

Socket Weld Coupling

Hex Head Plug