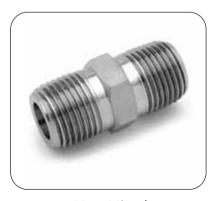

JIS- S25C,SUS304/SUS304L, SUS316/SUS316L...etc C. Size of Raw Material: DIA.19~85mm Round Bar

Union

Street Elbow

Tee

Elbow 90°

Square Head Plug

Half Coupling

Hex Nipple