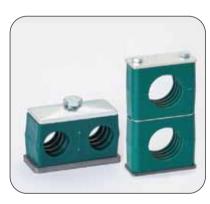

LMC is the most remarkable brand of Turkey at Hydraulic Pipe Clamp sector which comprises 70% of its business. It has an experience over 20 years in manufacturing high quality and cost effective hydraulic and pneumatic components utilized mainly in operating machineries, marine hydraulics, energy transfer lines, construction and agriculture machineries.

LMC Hydraulic Pipe Clamps are manufactured according to international standards and grant quick and easy pipes and hoses installation together with a clean and rational pipe line. The use of LMC Hydraulic Pipe Clamps reduces significantly noise and vibration on the machinery having a direct effect on the users' health and safety.

## LMC products have LR Type Approval Certificate

LMC Product Range

Single Tube Clamp PP

Single Tube Clamp Aluminium body

Twin Series Pipe Clamps

Heavy Series Tube Clamp Polyamide

LMC Mounting Rail with rail nuts