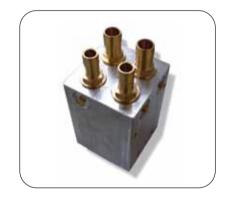

# **Compression SS Fittings, Valves & Process Controls**

Male Connector

Union Straight

Union Tee

Union- Elbow

2-way Ball Valves

Check Valves

Manifold Valves