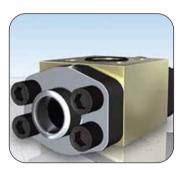

Gemels founded in 1969 is specialized in the designing and manufacturing of ball valves for industrial & hydraulic field. Located near Milan in Italy, Gemels started to focalize and to invest more in oil & gas field since 2010 emerging as one of the leading companies in the sector.

## **Gemels Product Range**

Hydraulics Ball Valves - 2 way / 3 way / 4 way - 1/4" (DN6) to 5" (DN125) - Max pressure: PN500 - Carbon steel / Stainless steel Hydraulic Valves - Single Pilot operated check valves, Flow control Hose break valves, Non-return valves - 1/4" (DN6) to 2" (DN50) - Max pressure: PN500 - Carbon steel / Stainless steel

#### **Ball Valves for Oil & Gas**

Floating & Trunnion Design -  $\frac{1}{2}$ " (DN13) to 24" (DN600) - ANSI 150-2500" - S800 - S3000 - S6000 - Side Entry Available on request: - 3 way / 4 way / 6 way - Fully welded - Single block & bleed - Double block & bleed - End entry / Top entry