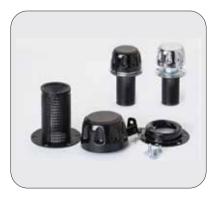

Mounting Rail

Hydraulic & Pneumatic Accessories

Havit Hydraulik is an international market leader for hydraulic flanges for over 30 years with its head office in Bavaria, Germany producing over 8000 different types of flanges. All products meet all of the strictly implemented requirements as laid out in the DIN EN ISO 9001 quality management documentation.

The Havit range of products covers SAE flanges (ISO 6162), VOR welding flanges (ISO 6164), gear pump flanges and also designed according to the customer's needs all be delivered in straight and 90° versions.

SAE Socket Weld Flanges

Hydraulic SAE Flanges

SAE Blocks

Havit Product Range

SS Fittings & Valves

Oxford Filteration

Seamless Instrumentation Tubings

Hydraulic Hoses