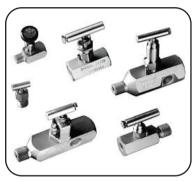

S-LOK TUBE FITTINGS

HANSUN BITE TYPE FITTINGS (DIN2353)

HANSUN NEEDLE VALVES

HANSUN BALL VALVES

HANSUN MANIFOLDS

HANSUN CONDENSATE POT & AIR MANIFOLDS

HANSUN SAMPLE CYLINDERS

HANSUN IN LINE FILTERS