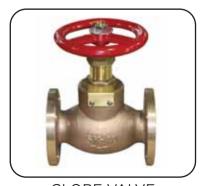

## Our stocking range which includes:

In Bronze material - Gate, Globe (Straight & Angle), Globe SDNR (Straight & Angle) in JIS 5K & 16K standards. All bronze valves are from LR approved foundry.

In Cast Steel material - Gate, Globe (Straight & Angle), Globe SDNR (Straight & Angle), Storm valves (Vertical & Angle) in JIS 5K & 10K standards. All cast steel valves are ABS class approved.

**GATE VALVE** 

**GLOBE VALVE** 

ANGLE STORM VALVE

ANGLE GLOBE VALVE

**VERTICAL STORM VALVE** 

**GATE VALVE** 

**GLOBE VALVE** 

ANGLE GLOBE VALVE