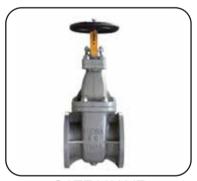

Needle Valves

**C&J CORPORATION** is one of the most well-known pipe-line manufacturer globally. Established in 1983, the firm has a history of over 27 years of producing high quality pipe-line products and providing export services to over 100 clients worldwide. Their products are manufactured in modern facilities under strict quality control system. They are certified under ISO 9001, CE/PED, CRN(Canada) and SABS. All of C&J products are in compliance with the requirements of JIS, ANSI, DIN, BS and other special requests.

## Our stocking range which includes:

In Bronze material - Gate, Globe (Straight & Angle), Globe SDNR (Straight & Angle) in JIS 5K & 16K standards. All bronze valves are from LR approved foundry.

In Cast Steel material - Gate, Globe (Straight & Angle), Globe SDNR (Straight & Angle), Storm valves (Vertical & Angle) in JIS 5K & 10K standards. All cast steel valves are ABS class approved.

**GATE VALVE** 

**GLOBE VALVE** 

ANGLE STORM VALVE

ANGLE GLOBE VALVE

**VERTICAL STORM VALVE** 

**GATE VALVE** 

**GLOBE VALVE** 

ANGLE GLOBE VALVE