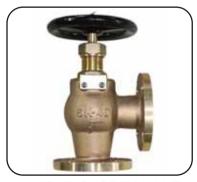

## Our stocking range which includes:

In Bronze material - Gate, Globe (Straight & Angle), Globe SDNR (Straight & Angle) in JIS 5K & 16K standards. All bronze valves are from LR approved foundry.

In Cast Steel material - Gate, Globe (Straight & Angle), Globe SDNR (Straight & Angle), Storm valves (Vertical & Angle) in JIS 5K & 10K standards. All cast steel valves are ABS class approved.

**GATE VALVE** 

**GLOBE VALVE** 

ANGLE STORM VALVE

ANGLE GLOBE VALVE

**VERTICAL STORM VALVE** 

**GATE VALVE** 

**GLOBE VALVE** 

ANGLE GLOBE VALVE