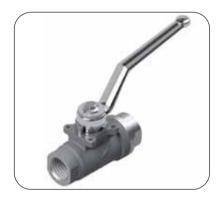

Gemels founded in 1969 is specialized in the designing and manufacturing of ball valves for industrial & hydraulic field. Located near Milan in Italy, Gemels started to focalize and to invest more in oil & gas field since 2010 emerging as one of the leading companies in the sector.

## **Gemels Product Range**

Hydraulics Ball Valves - 2 way / 3 way / 4 way - 1/4" (DN6) to 5" (DN125) - Max pressure: PN500 - Carbon steel / Stainless steel Hydraulic Valves - Single Pilot operated check valves, Flow control Hose break valves, Non-return valves - 1/4" (DN6) to 2" (DN50) - Max pressure: PN500 - Carbon steel / Stainless steel

#### **Ball Valves for Oil & Gas**

Floating & Trunnion Design -  $\frac{1}{2}$ " (DN13) to 24" (DN600) - ANSI 150-2500" - S800 - S3000 - S6000 - Side Entry Available on request: - 3 way / 4 way / 6 way - Fully welded - Single block & bleed - Double block & bleed - End entry / Top entry

2 Way Ball Valves

2 Way High Pressure Ball Valves

3 Way Ball Valves

Check Valves

VU-Check Valves-500x500

Flow Control Valves

**GEV-Shuttle Valves** 

GA8