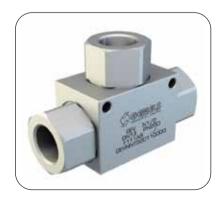

Gemels founded in 1969 is specialized in the designing and manufacturing of ball valves for industrial & hydraulic field. Located near Milan in Italy, Gemels started to focalize and to invest more in oil & gas field since 2010 emerging as one of the leading companies in the sector.

## **Gemels Product Range**

Hydraulics Ball Valves - 2 way / 3 way / 4 way - 1/4" (DN6) to 5" (DN125) - Max pressure: PN500 - Carbon steel / Stainless steel Hydraulic Valves - Single Pilot operated check valves, Flow control Hose break valves, Non-return valves - 1/4" (DN6) to 2" (DN50) - Max pressure: PN500 - Carbon steel / Stainless steel

#### **Ball Valves for Oil & Gas**

Floating & Trunnion Design -  $\frac{1}{2}$ " (DN13) to 24" (DN600) - ANSI 150-2500" - S800 - S3000 - S6000 - Side Entry Available on request: - 3 way / 4 way / 6 way - Fully welded - Single block & bleed - Double block & bleed - End entry / Top entry