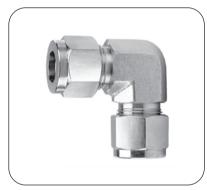

# **Compression SS Fittings, Valves & Process Controls**

Male Connector

Union Straight

Union Tee

Union- Elbow

2-way Ball Valves

Check Valves

Manifold Valves