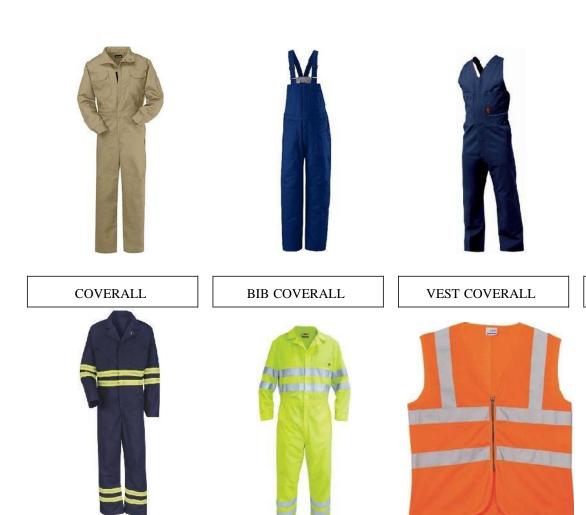

COVERALL

HI-VIS COVERALL

SUPER HI-VIS

COVERALL

HI-VIS SAFETY VEST

SLEEVELESS WINTER **JACKET** 

FLEECE JACKET

HVY DUTY WINTER **JACKET** 