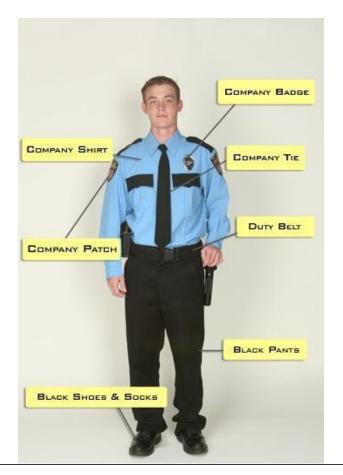

WOMENS STRAIGHT LEG TROUSERS

WOMENS FLARED LEG TROUSERS

SHORT SHIRT

KNEE LENGTH SKIRT

FLARED SKIRT

LONG SKIRT

CUSTOMIZED SECURITY UNIFORMS

SECURITY UNIFORM

SECURITY ACCESSORIES

MEDICAL SCRUBS

MEDIUM LENGTH LAB COAT

SHORT LAB COAT

SHORT TUNIC

DRESS TUNIC

CUSTOM STYLE TUNIC

CHEF JACKET