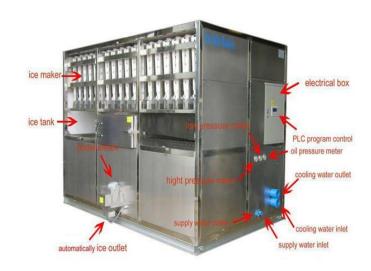

#### 4. ICE MAKING MECHINE SERVICES

ICE MAKING MACHINES are widely used in three major fields: drinking (hotel, restaurant, bar, karaoke, etc.), refreshing (supermarket, aquatic product, pelagic fishery, etc.) and industry (cooling in chemical dyes, concrete and mining, etc.). Our main products include ice block machine, ice cube machine, tube ice machine, flake ice machine, cold room, ice crusher machine and other series of ice making, storage and heat transfer equipment's.

We have a very professional team, this team works in refrigeration area for more than 12 years, they ever got several patents of refrigeration technique and design. The perfect skills bring the various products: ice machines, cold storage equipment, heat transfer equipment's etc. The capacity can be ranged from 1 to 100 tons per day.