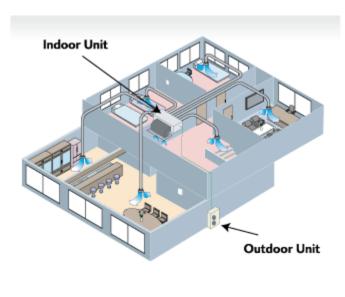

#### 6. CENTRAL AIR CONDITIONING

Central air conditioner unit is an energy moving or converted machines that are designed to cool or heat the entire house. It does not create heat or cool. It just removes heat from one area, where it is undesirable, to an area where it is less significant. Central air conditions have a centralize duct system. The duct system (air distribution system) has an air handler, air supply system, air return duct and the grilles and register that circulates warm air from a furnace or cooled air from central air conditioning units to our room. It returns that air back to the system and starts again. It uses Ac refrigerant (we may know it as Freon) as a substance to absorb the heat from indoor evaporator coils and rejects that heat to outdoor condenser coils or vice versa.