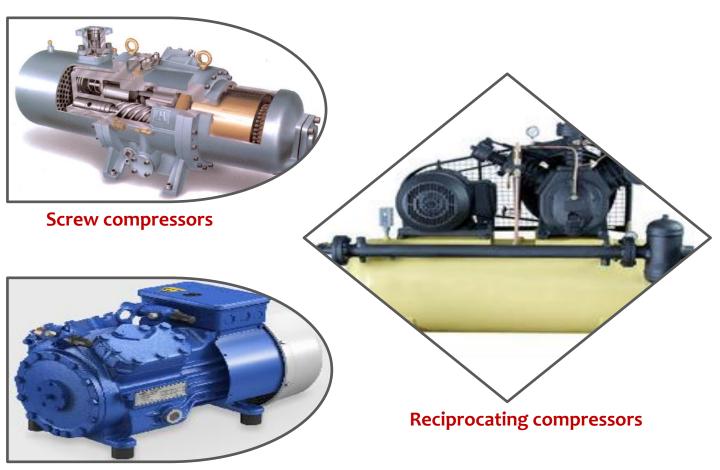

#### 2. COMPRESSOR SERVICES

Semi hermetic compressors

We offer Compressor overhauling includes a complete strip down and clean of the compressor all parts are checked for damage and all tolerances recorded and checked according to manufacturer's recommendations. The compressor is then rebuild replacing any worn or faulty parts to the exact OEM recommended standard using OEM spare parts.

#### **COMPRESSOR REWINDING**

Rewinding is a specialised process and **Arctic mount** place great emphasis on the advantages of having their own 'inhouse' rewinding department.

All our rewinding personnel are expert in this field and a computerised coil winding machine enables us to deal promptly with all types and sizes of stators offering total flexibility. We use only the highest-grade materials to meet the specific demands of the refrigeration industry. All varnishes are Freon proof and the insulation used is to the highest standard Class H.

#### REMANUFACTURED COMPRESSORS

By monitoring trends and types **arctic mount** endeavour to hold comprehensive stocks of remanufactured refrigeration compressors 'on the shelf' ready for immediate despatch. Direct replacements ensure that downtime is kept to a minimum and the produce can be preserved.