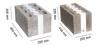

## CONCRETE BLOCKS & SPACERS

## SOLID BLOCKS

SIZE 400 X 200 X 200 mm 400 X 150 X 200 mm 400 X 100 X 200 mm

## HOLLOW BLOCKS

SIZE 400 X 200 X 200 mm 400 X 150 X 200 mm 400 X 100 X 200 mm

#### LIGHT WEIGHT BLOCKS

SIZE 400 X 200 X 200 mm 400 X 200 X 150 mm 400 X 200 X 100 mm

## THERMAL BLOCKS

SIZE 400 X 250 X 200 mm 400 X 200 X 200 mm