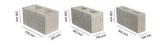

## CONCRETE BLOCKS & SPACERS

## SOLID BLOCKS

SIZE 400 X 200 X 200 mm 400 X 150 X 200 mm 400 X 100 X 200 mm

## HOLLOW BLOCKS

SIZE 400 X 200 X 200 mm 400 X 150 X 200 mm 400 X 100 X 200 mm

#### LIGHT WEIGHT BLOCKS

SIZE 400 X 200 X 200 mm 400 X 200 X 150 mm 400 X 200 X 100 mm

## THERMAL BLOCKS

SIZE 400 X 250 X 200 mm 400 X 200 X 200 mm