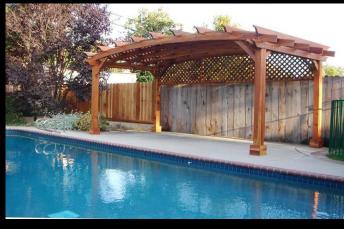

### PERGOLAS/CANOPIES & GAZEBOS

GREEN PARADISE provides the following in Pergolas/Canopies & Gazebos:

- Wooden Pergola
- WPC Pergola
- Aluminum Pergola
- Wooden Gazebo
- Wooden Gazebo fully covered with Glass
- Pergolas & Gazebos with Stretch Fabric
- Canopies
- Wooden Cabanas
- Wooden Decking
- WPC Decking
- WPC Fence/Railing