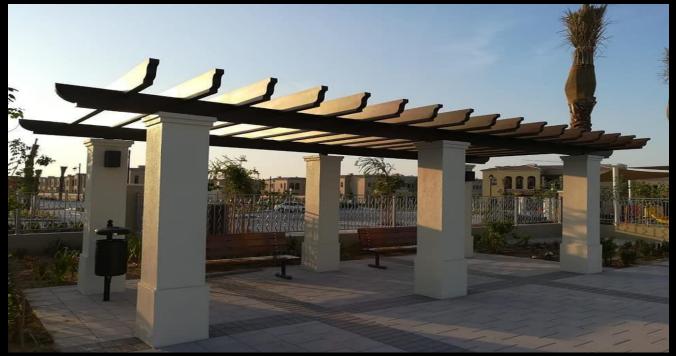

### PERGOLAS/CANOPIES & GAZEBOS

GREEN PARADISE provides the following in Pergolas/Canopies & Gazebos:

- Wooden Pergola
- WPC Pergola
- Aluminum Pergola
- Wooden Gazebo
- Wooden Gazebo fully covered with Glass
- Pergolas & Gazebos with Stretch Fabric
- Canopies
- Wooden Cabanas
- Wooden Decking
- WPC Decking
- WPC Fence/Railing