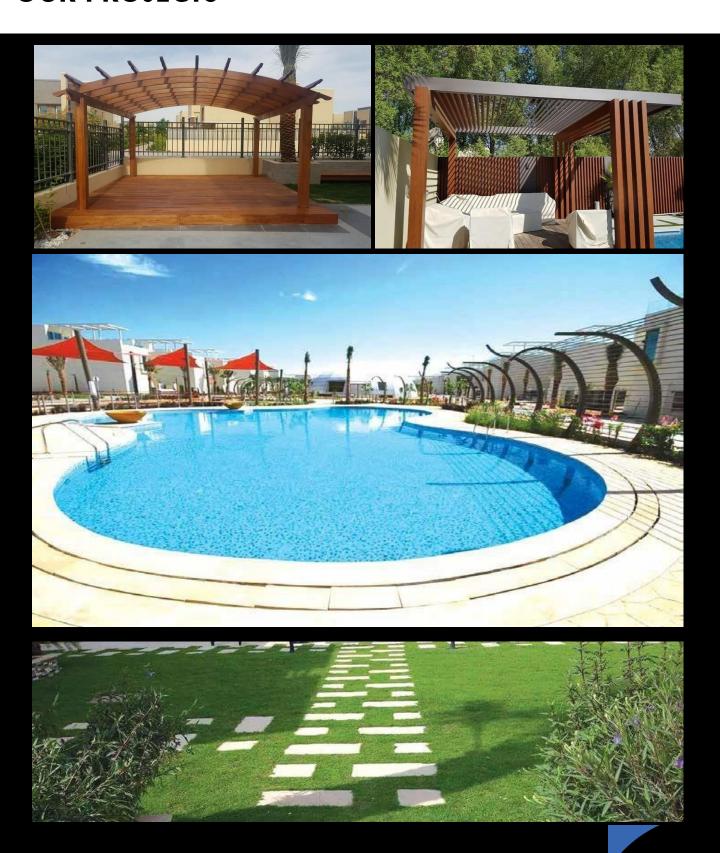

### PERGOLAS/CANOPIES & GAZEBOS

GREEN PARADISE provides the following in Pergolas/Canopies & Gazebos:

- Wooden Pergola
- WPC Pergola
- Aluminum Pergola
- Wooden Gazebo
- Wooden Gazebo fully covered with Glass
- Pergolas & Gazebos with Stretch Fabric
- Canopies
- Wooden Cabanas
- Wooden Decking
- WPC Decking
- WPC Fence/Railing

### **LANDSCAPING**

GREEN PARADISE offers comprehensive residential and commercial designing services for Landscaping Projects. We have had extensive experience in doing landscape design, that include soft and hard landscape: paving, plants, trees, grass, planter box, benches, built-in seats and etc.