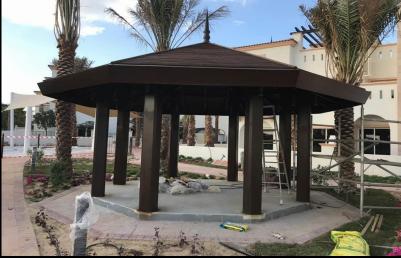

### PERGOLAS/CANOPIES & GAZEBOS

GREEN PARADISE provides the following in Pergolas/Canopies & Gazebos:

- Wooden Pergola
- WPC Pergola
- Aluminum Pergola
- Wooden Gazebo
- Wooden Gazebo fully covered with Glass
- Pergolas & Gazebos with Stretch Fabric
- Canopies
- Wooden Cabanas
- Wooden Decking
- WPC Decking
- WPC Fence/Railing