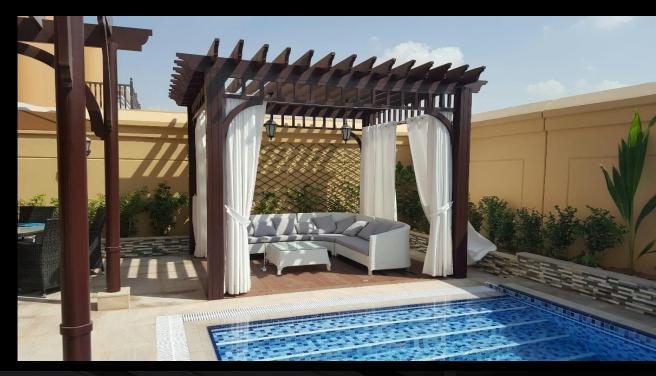

### PERGOLAS/CANOPIES & GAZEBOS

GREEN PARADISE provides the following in Pergolas/Canopies & Gazebos:

- Wooden Pergola
- WPC Pergola
- Aluminum Pergola
- Wooden Gazebo
- Wooden Gazebo fully covered with Glass
- Pergolas & Gazebos with Stretch Fabric
- Canopies
- Wooden Cabanas
- Wooden Decking
- WPC Decking
- WPC Fence/Railing