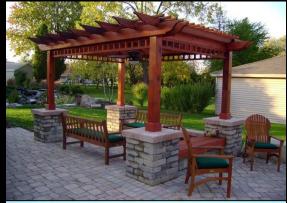

### PERGOLAS/CANOPIES & GAZEBOS

GREEN PARADISE provides the following in Pergolas/Canopies & Gazebos:

- Wooden Pergola
- WPC Pergola
- Aluminum Pergola
- Wooden Gazebo
- Wooden Gazebo fully covered with Glass
- Pergolas & Gazebos with Stretch Fabric
- Canopies
- Wooden Cabanas
- Wooden Decking
- WPC Decking
- WPC Fence/Railing