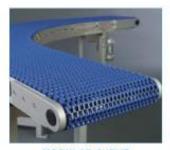

### MODULAR SLAT CHAIN CONVEYOR COMPONENTS FROM MOVEX

- SS / Plastic Slat chain, modular chains, LBP chains, gripper chains for straight & side flexing conveyors.
- Modular Belts with PP, PE, POM & Acetal material for acumilation conveyors & frozen products application.
- Modular & slat chains for Magnetic Conveyors.
- Drive, Idler, split sprockets with bore size from 25mm to 40mm
- Conveyor components side quard bracket with double & single rods, articulated foot, Tripod & Bipod legs etc.
- Transfer plates, curve tracks, sealed bearing with caps & accessories
- Door hinges & door handles for enclosures.