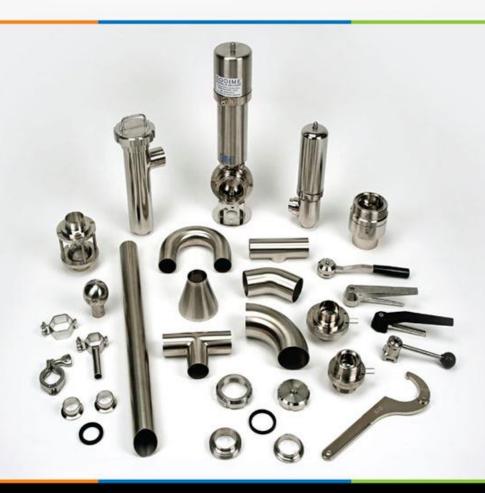

### Hygienic Food Grade Dairy pipes, valves & fittings from SODIME / FRANCE

- European Standard SS316L dairy polished, annealed pipes in SMS, DIN, RJT & ISO std
- European Standard SS304 Pipes & fittings
- SS316L Elbows, Tee, Clamp-unions, ECC. / CONC. Reducers, End cap, Pipe holder etc.
- SS316L Dairy food grade NRV butterfly, ball, diaphragm & Angle seat valves, etc.
- Single / Double acting Pneumatic & electric actuator with butterfly / ball valves.
- Sight glass, Spray ball, sampling valve etc.
- Hygienic Stainless Steel inline, 90\* & straight filters for Food & Beverage application.
- EPDM, SILICON, VITON seals for Union, TC & butterfly valve