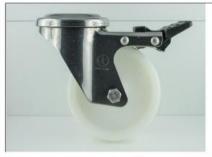

DC Di Candia Ruote, your partner for the real made in Italy high quality.

DC Di Candia Ruote is a specialized Italian manufacturer with customers in 47 countries, thanks to the continuous innovation during 60 years of experience in the production of wheels and brackets for high temperatures, food industry, industrial and transport applications.

DC Di Candia Ruote has been the first manufacturer in Europe for High Temperature Wheels in 1953, supplying the majority of the wheels manufacturer for over 30 years, and is currently the leading manufacturer for the bread and bakery industry and high and low temperature wheels and castors, boasting 60 years of experience in these products.

Wheels and castors for high and low temperatures Available in 5 different ranges and materials

Castor load capacity 180 to 500 Kg (396 to 1100 lbs)

High pressure washable
Temperature resistant -70°C +400°C

Available with galvanized or AISI 304 Stainless Steel brackets

Wheels and castors for medium temperatures

Wheel diameters 80 to 200 mm (3" to 8")
Wheel load capacities 250 to 900 Kg (550 to 1980 lbs)
Castor load capacity 200 to 500 Kg (440 to 1100 lbs)
High pressure washable
Temperature resistant -40°C +150°C