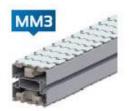

#### **ALUMINIUM / STAINLESS STEEL CONVEYOR SYSTEMS**

Chain width Beam width 63 mm 65 mm 83 mm 85 mm 140 mm 145 mm 220 mm 225 mm

NAJM AL WAHA WORKSHOP MACHINES SPARE PARTS TRADING L.L.C. University City Road, Industrial Area 12, Unit #11, P.O. Box 151278, Sharjah, U.A.E.

### **ALUMINIUM / STAINLESS STEEL CONVEYOR SYSTEMS**