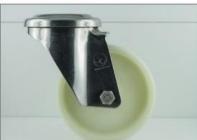

Wheels and castors in Nylon + blue elastic Polyurethane

Plain, roller or Stainless Steel roller bearing, ball bearings hub Wheel diameters 80 to 200 mm (3" to 8") Wheels load capacity 210 to 700 Kg (462 to 1540 Lbs) Castors load capacity 200 to 400 Kg (440 to 880 Lbs) High pressure washable Available with galvanized or AISI 304 Stainless Steel brackets