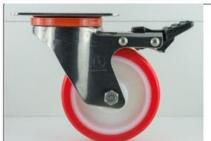

Available with galvanized or AISI 304 Stainless Steel brackets

Wheels and castors in Nylon + Red solid Polyurethane

Plain, roller or Stainless Steel roller bearing, ball bearings hub Wheel diameters 80 to 200 mm (3" to 8") Wheels load capacity 210 to 700 Kg (462 to 1540 Lbs) Castors load capacity 200 to 400 Kg (440 to 880 Lbs) High pressure washable Available with galvanized or AISI 304 Stainless Steel brackets