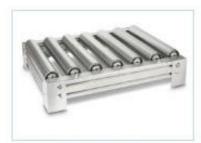

#### **ALUMINIUM / STAINLESS STEEL CONVEYOR SYSTEMS**

Chain width Beam width 63 mm 65 mm 83 mm 85 mm 140 mm 145 mm 220 mm 225 mm

NAJM AL WAHA WORKSHOP MACHINES SPARE PARTS TRADING L.L.C. University City Road, Industrial Area 12, Unit #11, P.O. Box 151278, Sharjah, U.A.E.

### **ALUMINIUM / STAINLESS STEEL CONVEYOR SYSTEMS**