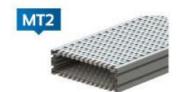

### MODULAR SLAT CHAIN CONVEYOR COMPONENTS FROM MOVEX

- SS / Plastic Slat chain, modular chains, LBP chains, gripper chains for straight & side flexing conveyors.
- Modular Belts with PP, PE, POM & Acetal material for acumilation conveyors & frozen products application.
- Modular & slat chains for Magnetic Conveyors.
- Drive, Idler, split sprockets with bore size from 25mm to 40mm
- Conveyor components side quard bracket with double & single rods, articulated foot, Tripod & Bipod legs etc.
- Transfer plates, curve tracks, sealed bearing with caps & accessories
- Door hinges & door handles for enclosures.