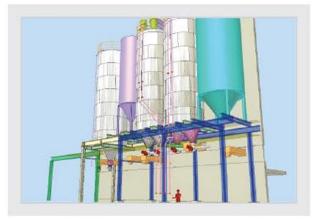

### **BADER METALLBAU GmbH**

Bader Metallbau is German based company dealing with all kinds of steel & stainless steel structures for food & non-food industries worldwide.

- · Steel construction of any size, multi floor with staircase.
- · In modules or welded design with checker plate or grid.
- Manufacturing of pipe bridge.
- · Engineering, static calculation & can submit drawing in 3D design.
- Manufacturing Conveyors & Mixtures.
- Solid ventilation flaps made of stainless steel or mild steel.
- Steam distributor designed & manufactured with TUV Certificate.
- Custom build special equipment like pneumatic distributor kiln feeding & discharging unit pharma finish filter housing & roller table.
- Separation: Pressure resistant cyclone up to 100 bar with design & analysis TUV certificate.
- Working according to EN1090-3, HPO & ASME Stamps.
- · Heat Exchanger and TNV made of heat resistance steel.
- Pressure tank according to ASME, HPO guideline and pipes.