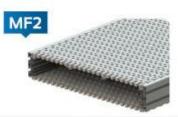

### MODULAR SLAT CHAIN CONVEYOR COMPONENTS FROM MOVEX

- SS / Plastic Slat chain, modular chains, LBP chains, gripper chains for straight & side flexing conveyors.
- Modular Belts with PP, PE, POM & Acetal material for acumilation conveyors & frozen products application.
- Modular & slat chains for Magnetic Conveyors.
- Drive, Idler, split sprockets with bore size from 25mm to 40mm
- Conveyor components side quard bracket with double & single rods, articulated foot, Tripod & Bipod legs etc.
- Transfer plates, curve tracks, sealed bearing with caps & accessories
- Door hinges & door handles for enclosures.