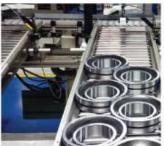

### Hygienic Food Grade Dairy pipes, valves & fittings from SODIME / FRANCE

- European Standard SS316L dairy polished, annealed pipes in SMS, DIN, RJT & ISO std
- European Standard SS304 Pipes & fittings
- SS316L Elbows, Tee, Clamp-unions, ECC. / CONC. Reducers, End cap, Pipe holder etc.
- SS316L Dairy food grade NRV butterfly, ball, diaphragm & Angle seat valves, etc.
- Single / Double acting Pneumatic & electric actuator with butterfly / ball valves.
- Sight glass, Spray ball, sampling valve etc.
- Hygienic Stainless Steel inline, 90\* & straight filters for Food & Beverage application.
- EPDM, SILICON, VITON seals for Union, TC & butterfly valve