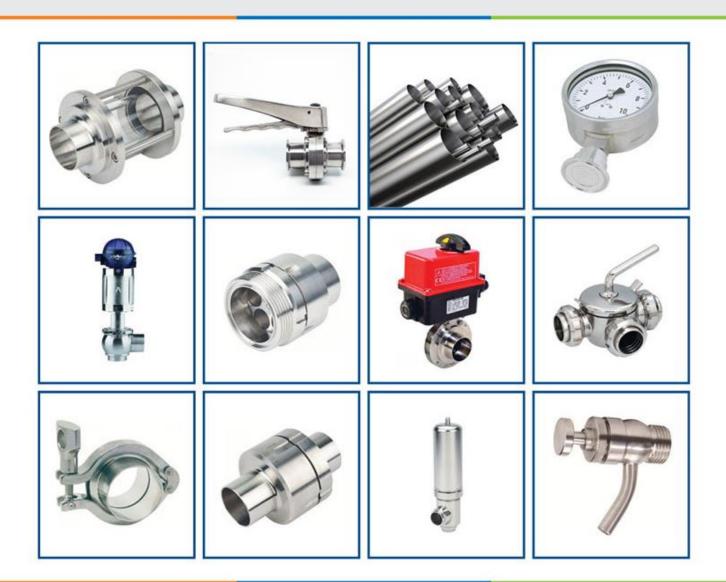

### Hygienic Food Grade Dairy pipes, valves & fittings from SODIME / FRANCE

- European Standard SS316L dairy polished, annealed pipes in SMS, DIN, RJT & ISO std
- European Standard SS304 Pipes & fittings
- SS316L Elbows, Tee, Clamp-unions, ECC. / CONC. Reducers, End cap, Pipe holder etc.
- SS316L Dairy food grade NRV butterfly, ball, diaphragm & Angle seat valves, etc.
- Single / Double acting Pneumatic & electric actuator with butterfly / ball valves.
- Sight glass, Spray ball, sampling valve etc.
- Hygienic Stainless Steel inline, 90\* & straight filters for Food & Beverage application.
- EPDM, SILICON, VITON seals for Union, TC & butterfly valve