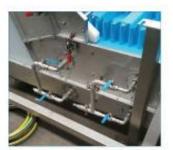

### Hygienic Food Grade Dairy pipes, valves & fittings from SODIME / FRANCE

- European Standard SS316L dairy polished, annealed pipes in SMS, DIN, RJT & ISO std
- European Standard SS304 Pipes & fittings
- SS316L Elbows, Tee, Clamp-unions, ECC. / CONC. Reducers, End cap, Pipe holder etc.
- SS316L Dairy food grade NRV butterfly, ball, diaphragm & Angle seat valves, etc.
- Single / Double acting Pneumatic & electric actuator with butterfly / ball valves.
- Sight glass, Spray ball, sampling valve etc.
- Hygienic Stainless Steel inline, 90\* & straight filters for Food & Beverage application.
- EPDM, SILICON, VITON seals for Union, TC & butterfly valve