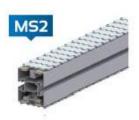

#### **ALUMINIUM / STAINLESS STEEL CONVEYOR SYSTEMS**

Chain width Beam width 63 mm 65 mm 83 mm 85 mm 140 mm 145 mm 220 mm 225 mm

NAJM AL WAHA WORKSHOP MACHINES SPARE PARTS TRADING L.L.C. University City Road, Industrial Area 12, Unit #11, P.O. Box 151278, Sharjah, U.A.E.

### **ALUMINIUM / STAINLESS STEEL CONVEYOR SYSTEMS**