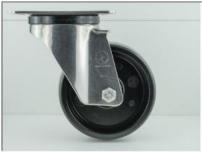

Wheels and castors for high and low temperatures Available in 5 different ranges and materials

Castor load capacity 180 to 500 Kg (396 to 1100 lbs)

High pressure washable
Temperature resistant -70°C +400°C

Available with galvanized or AISI 304 Stainless Steel brackets

Wheels and castors for medium temperatures

Wheel diameters 80 to 200 mm (3" to 8")
Wheel load capacities 250 to 900 Kg (550 to 1980 lbs)
Castor load capacity 200 to 500 Kg (440 to 1100 lbs)
High pressure washable
Temperature resistant -40°C +150°C