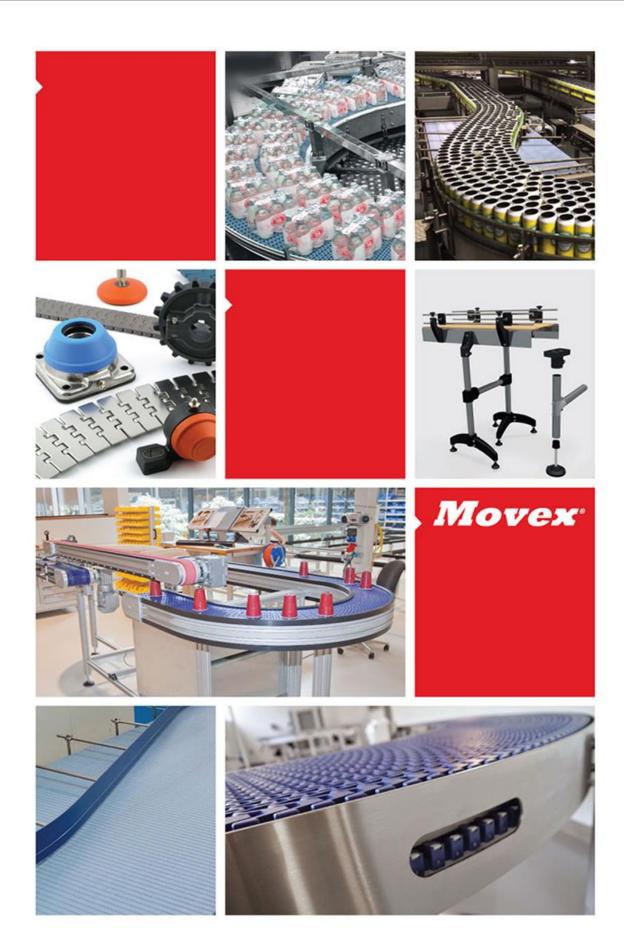

NAJM AL WAHA WORKSHOP MACHINES SPARE PARTS TRADING L.L.C.

University City Road, Industrial Area 12, Unit #11, P.O. Box: 151278, Sharjah, U.A.E. Tel: +971 6 5313538, Fax: +971 6 5313528,

Movex , founded in 2011, is the most developing and innovating producer of plastic & stainless steel flat top chains, modular belts, conveyor components and extruded profiles in UHMW-PE. All our products are manufactured in **Movex** facilities throughout the world! We guarantee Engineering Support, Quality & Service with band new equipment & tools, the latest technology and first class materials.

### MODULAR SLAT CHAIN CONVEYOR COMPONENTS FROM MOVEX

- SS / Plastic Slat chain, modular chains, LBP chains, gripper chains for straight & side flexing conveyors.
- Modular Belts with PP, PE, POM & Acetal material for acumilation conveyors & frozen products application.
- Modular & slat chains for Magnetic Conveyors.
- Drive, Idler, split sprockets with bore size from 25mm to 40mm
- Conveyor components side quard bracket with double & single rods, articulated foot, Tripod & Bipod legs etc.
- Transfer plates, curve tracks, sealed bearing with caps & accessories
- Door hinges & door handles for enclosures.