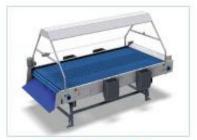

#### **ALUMINIUM / STAINLESS STEEL CONVEYOR SYSTEMS**

Chain width Beam width 63 mm 65 mm 83 mm 85 mm 140 mm 145 mm 220 mm 225 mm

NAJM AL WAHA WORKSHOP MACHINES SPARE PARTS TRADING L.L.C. University City Road, Industrial Area 12, Unit #11, P.O. Box 151278, Sharjah, U.A.E.

### **ALUMINIUM / STAINLESS STEEL CONVEYOR SYSTEMS**

## PLASTIC CONVEYOR

Chain width Beam width

315 mm 360 mm

438 mm 480 mm

585 mm 625 mm