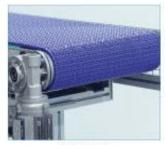

### MODULAR SLAT CHAIN CONVEYOR COMPONENTS FROM MOVEX

- SS / Plastic Slat chain, modular chains, LBP chains, gripper chains for straight & side flexing conveyors.
- Modular Belts with PP, PE, POM & Acetal material for acumilation conveyors & frozen products application.
- Modular & slat chains for Magnetic Conveyors.
- Drive, Idler, split sprockets with bore size from 25mm to 40mm
- Conveyor components side quard bracket with double & single rods, articulated foot, Tripod & Bipod legs etc.
- Transfer plates, curve tracks, sealed bearing with caps & accessories
- Door hinges & door handles for enclosures.