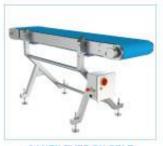

#### **ALUMINIUM / STAINLESS STEEL CONVEYOR SYSTEMS**

Chain width Beam width 63 mm 65 mm 83 mm 85 mm 140 mm 145 mm 220 mm 225 mm

NAJM AL WAHA WORKSHOP MACHINES SPARE PARTS TRADING L.L.C. University City Road, Industrial Area 12, Unit #11, P.O. Box 151278, Sharjah, U.A.E.

### **ALUMINIUM / STAINLESS STEEL CONVEYOR SYSTEMS**