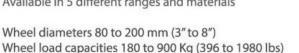

Wheels and castors in Nylon 6 HD

Plain, roller or Stainless Steel roller bearing, ball bearings hub Wheel diameters 80 to 200 mm (3" to 8") Wheels load capacity 250 to 900 Kg (462 to 1540 Lbs) Castors load capacity 200 to 400 Kg (440 to 880 Lbs) High pressure washable Available with galvanized or AISI 304 Stainless Steel brackets