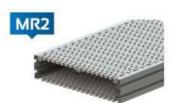

### MODULAR SLAT CHAIN CONVEYOR COMPONENTS FROM MOVEX

- SS / Plastic Slat chain, modular chains, LBP chains, gripper chains for straight & side flexing conveyors.
- Modular Belts with PP, PE, POM & Acetal material for acumilation conveyors & frozen products application.
- Modular & slat chains for Magnetic Conveyors.
- Drive, Idler, split sprockets with bore size from 25mm to 40mm
- Conveyor components side quard bracket with double & single rods, articulated foot, Tripod & Bipod legs etc.
- Transfer plates, curve tracks, sealed bearing with caps & accessories
- Door hinges & door handles for enclosures.