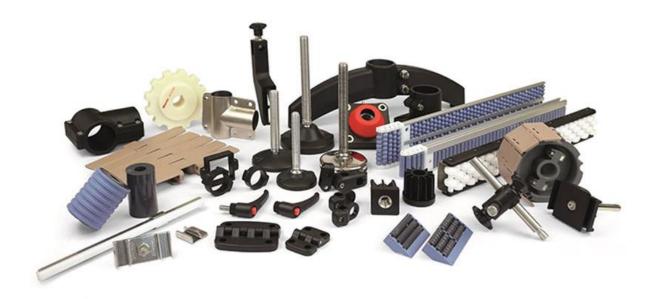

### MODULAR SLAT CHAIN CONVEYOR COMPONENTS FROM MOVEX

- SS / Plastic Slat chain, modular chains, LBP chains, gripper chains for straight & side flexing conveyors.
- Modular Belts with PP, PE, POM & Acetal material for acumilation conveyors & frozen products application.
- Modular & slat chains for Magnetic Conveyors.
- Drive, Idler, split sprockets with bore size from 25mm to 40mm
- Conveyor components side quard bracket with double & single rods, articulated foot, Tripod & Bipod legs etc.
- Transfer plates, curve tracks, sealed bearing with caps & accessories
- Door hinges & door handles for enclosures.