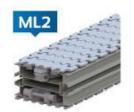

## PLASTIC CONVEYOR

Chain width Beam width

315 mm 360 mm

438 mm 480 mm

585 mm 625 mm