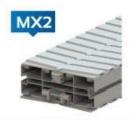

#### **ALUMINIUM / STAINLESS STEEL CONVEYOR SYSTEMS**

Chain width Beam width 63 mm 65 mm 83 mm 85 mm 140 mm 145 mm 220 mm 225 mm

NAJM AL WAHA WORKSHOP MACHINES SPARE PARTS TRADING L.L.C. University City Road, Industrial Area 12, Unit #11, P.O. Box 151278, Sharjah, U.A.E.

### **ALUMINIUM / STAINLESS STEEL CONVEYOR SYSTEMS**