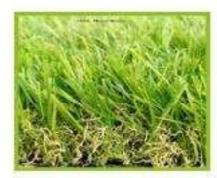

### HYXC-40mm-Brown

Pile Height: 40mm Color: 4 Colors

Haterial(DTEX): PE & PP 9000 Type of Fibre: Mono Grass Mixed Stitchesiper meter squaret 1475 Application: Lands: appling

### HYXC-40mm-Green

Pile Height: 40mm celor: 3 celors Material/DTEV/ DE C

Material/DTEXt: PE.S. PP.90000 Type of Pibre: Mono Gress Mised Stachesiper meter squaret: 4075 Application: Lands: apping