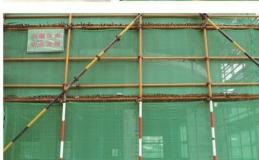

### 密目式安全立网

察日式安全立网 (建筑安全网 \ 脚 手架 安全网)

材质·HDPF(高密度聚乙烯) 执行标准 GB5725-2009

用涂、广泛用干高层建筑施工工地、桥 梁建筑和其他的施工现场

主要作用有:

- 1. 防坠落、保护施工人员
- 2. 防尘, 美化施工现场
- 3. 包围施工场地,保护周围人员
- 4. 降低噪音

特性: 抗冲击性能良好, 结实耐用, 美观。 尺寸: 常用尺寸为 1.8×6m&1.5×6m。 也可根据客户要求定做。

### CONCENTRATED SAFETY NET /DEBRLS NET

Fine Mesh Safety Vertical Net/construction safety net/scaffolding

Material:HDPE(high-density polyethylene)

Standard- GB5725-2009

Application-used in building, bridge or other project constructions

- 1.falling object protection, protect the workers
- 2.wind and dust control beautify the construction site
- 3.enclosure system to protect people around
- 4.reduce sound pollution

Features- Good impact resistance and thermal cracking resistance, enduring for use, neat and tidy.