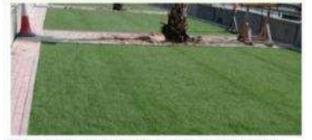

### HVXC-26mm-Brown

Pile Height: 26mm Color: a Colors

Material/DTEXT PE & PP 8800

Type of Fibre: Mono Grass Mixed C Type + I

Stitches(per meter square): 14775. Application : Landscaping

### HYXC-26mm-Green

Pile Height: 26mm Color: 1 Colors

Material(DTEX): PE & PP 8800

Type of Fibre: Mono Grass Mixed C Type + I

Stitchesiper meter square): 1475 Application: Landscapping

### HYXC-30mm-Brown

Pile Height: 30mm

Color: Brown

Material(DTEXt PE & PP 7800

Type of Fibre: Mono Grass Moved C Type +1.

Stitchesiper meter square): 14175 Application : Landscaping

### HYXC-30mm-Green

Pile Height: 30mm Color: 3 Colors

Material(DTEXt PS & PP 7800 Type of Fibre: Mono Grazs Mixed Stitchesiper meter squaret 1,175 Application : Landscapping