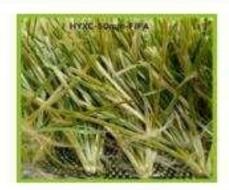

# HYXC-50mm-FIFA

Pile Height: 50mm Color: Filed Green

Material(DTEX): Terreste Thiolon

MSPRO8800

Type of Fibre: Tendare Thiolon: Stitchesiper meter squaret 9450: Application : Football Ground