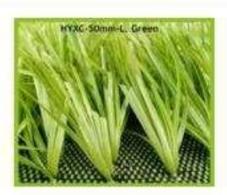

## HYXC-50mm-L. Green

Pile Height: 50mm.

Meteriel(DTEXt: PE & PP 8000)
Type of Fibre: Mono Grass
Stitchesiper meter squaret: 10395.
Application : Football Ground