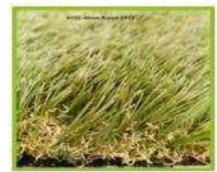

### HVXC-12mm-Green

Pile Height: 12mm Color: Olive Green

Material/DTEXt PE & PP 8800

Type of Fibre: Mono Grass Mixed C Type + I

Stitchesiper meter squaret 1495 Application : Earthcapping

### HVXC-26mm-Brown

Pile Height: 26mm Color: a Colors

Material/DTEXT PE & PP 8800

Type of Fibre: Mono Grass Mixed C Type + I

Stitches(per meter square): 14775. Application : Landscaping

### HYXC-26mm-Green

Pile Height: 26mm Color: 1 Colors

Material(DTEX): PE & PP 8800

Type of Fibre: Mono Grass Mixed C Type + I

Stitchesiper meter square): 1475 Application: Landscapping