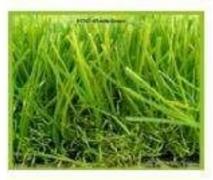

HYXC can manufacture nearly all kinds of artificial turf ,turf gauge 5/32,3/16,5/16,3/8,5/8,3/4,1/2 with pile heights ranging from 8mm to 75mm and roll width up to 5 meters. We own both latex and PU coating lines. The advanced tufting technology enables HYXC to produce stitch line with the shape of 'Z', 'S' and straight line. HYXC products have been qualified to be used in plenty of international sports events and equipped many professional teams.