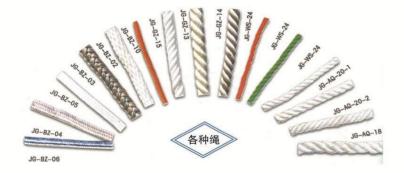

# 恒迈化纤 Hengmai Chemical Fabric SAFETY ROPES

材质: 丙纶 \ 涤纶 \ 锦纶 (工业丝)

用途: 是高空作业时用于保护人员和物品安全的绳索, 适用于 外线电工、建筑工人、电信工人作业、电线维修等相似工种。 特性:强度大、耐磨、耐用、耐酸碱,简易轻便。

直径: 4毫米 -35毫米 长度: 10 米 -500 米

颜色: 白色或客户要求的其他颜色。

Material-Polypropylene fiber\polyester fiber\nylon

Application-Usage for people and goods in aerial work site, applicable to the perimeter electrician, construction workers, telecom workers, wire maintenance and similar type's protection.

Feature-It is of high strength and light weight, so it is durable. Superior resistance or rub, mildew, acid and alkali.

Specifications:

Diameter-4mm-35mm

Length-10m-500m

Color- white mainly or according to guest's requirements.