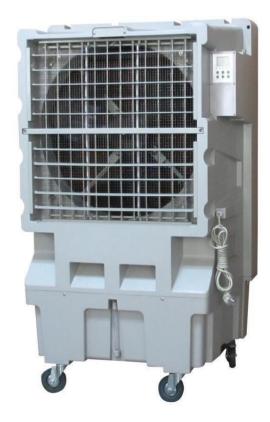

# **Mobile Evaporative Air Cooler**

| Model                   | LCS-1A                |
|-------------------------|-----------------------|
| Max Airflow             | 6000M <sub>3</sub> /H |
| Effective Area          | 20-25M <sub>2</sub>   |
| Rated Voltage/Frequency | 220-240V,50Hz/60Hz    |
| Power                   | 110W                  |
| Weight                  | 12KG                  |
| Water Capacity          | 33L                   |
| Water Consumption       | 2-3L/H                |
| Noise                   | 50/54/58              |
| Dimension               | 500*365*975MM         |

| Model                   | LCS-2B             |
|-------------------------|--------------------|
| Max Airflow             | 7500M3/H           |
| Effective Area          | 30-40M2            |
| Rated Voltage/Frequency | 220-240V,50Hz/60Hz |
| Power                   | 230W               |
| Weight                  | 13.9KG             |
| Water Capacity          | 50L                |
| Water Consumption       | 3-4L/H             |
| Noise                   | 53/57/61           |
| Dimension               | 615*420*1020MM     |

| LCS-2A             |
|--------------------|
| 7000M3/H           |
| 30-40M2            |
| 220-240V,50Hz/60Hz |
| 230W               |
| 18KG               |
| 45L                |
| 3-4L/H             |
| 53/57/61           |
| 680*425*1050MM     |
|                    |

# **Mobile Evaporative Air Cooler**

| Model                   | LCB-1A             |
|-------------------------|--------------------|
| Max Airflow             | 9000M3/H           |
| Effective Area          | 40-50M2            |
| Rated Voltage/Frequency | 220-240V,50Hz/60Hz |
| Power                   | 310W               |
| Weight                  | 32KG               |
| Water Capacity          | 60L                |
| Water Consumption       | 4-6L/H             |
| Noise                   | 53/58/63           |
| Dimension               | 885*490*1400MM     |

| Model                   | LCB-2A                 |
|-------------------------|------------------------|
| Max Airflow             | 15000M <sub>3</sub> /H |
| Effective Area          | 80-100M <sub>2</sub>   |
| Rated Voltage/Frequency | 220-240V,50Hz/60Hz     |
| Power                   | 440W                   |
| Weight                  | 43KG                   |
| Water Capacity          | 70L                    |
| Water Consumption       | 8-10L/H                |
| Noise                   | 56/60/65               |
| Dimension               | 925*580*1440MM         |