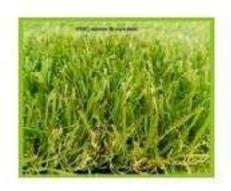

### HYXC-40mm-Green

Pile Height: 40mm celor: 3 celors Material/DTEV/ DE C

Material/DTEXt: PE.S. PP.90000 Type of Pibre: Mono Gress Mised Stachesiper meter squaret: 4075 Application: Lands: apping

# HYXC-45mm-Brown

Pile Height: 45mm Leion: 45dors

Material(DTEX): PE & PP 8000

Type of Fibre: MonoGrass Mixed

Stitchesiper meter square): 1675

Application: Landscaping

### HYXC-45mm-Brown-Thick

Pile Height: 45mm Celor: 4 Colors

Material/DTEXX: PES PF 8000
Type of Fibre: Thick Mono Grass Mixed
Subdivisiper meter squares, 5750
Application: Landscapping