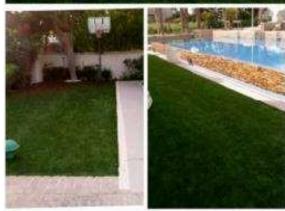

Latifa Hospital Situated at Cud Maitha Road project Handed over on Dated:- 31-Oct-2016

Project from DUBAI Municipality situated at ABU HAIL Metro Station Handed over on Dated:- 17-Jul-2017

Project at Emirates Hills Villa No:- 175 completed on dated:- 07-Jun-2017

Project at Jumeirah Island Mosque with collaboration Gulf Landscape & irrigation systems completed on dated: 30-Aug-2017

Project for MAGRABI Villa Situated at Jumeirah Handed over on Dated:- 20-Jun-2017

Latifa Hospital Situated at Oud Maitha Road project. Handed over on Dated:- 31-Oct-2016

Football Field Project Situated At OMAN Completion & Haded over on Dated :- 15-Apr-2017

Dubai Municipality Devided road project going on collaborated with Green Scapes at Oud Maitha Road.