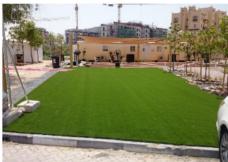

Latifa Hospital Situated at Cud Maitha Road project Handed over on Dated:- 31-Oct-2016

Project from DUBAI Municipality situated at ABU HAIL Metro Station Handed over on Dated:- 17-Jul-2017

Project at Emirates Hills Villa No:- 175 completed on dated:- 07-Jun-2017

Project at Jumeirah Island Mosque with collaboration Gulf Landscape & irrigation systems completed on dated: 30-Aug-2017

Project for MAGRABI Villa Situated at Jumeirah Handed over on Dated:- 20-Jun-2017

Latifa Hospital Situated at Oud Maitha Road project. Handed over on Dated:- 31-Oct-2016

Football Field Project Situated At OMAN Completion & Haded over on Dated :- 15-Apr-2017

Dubai Municipality Devided road project going on collaborated with Green Scapes at Oud Maitha Road.