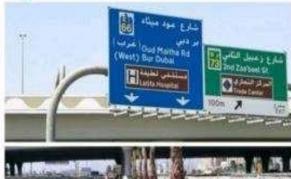

Latifa Hospital Situated at Cud Maitha Road project Handed over on Dated:- 31-Oct-2016

Project from DUBAI Municipality situated at ABU HAIL Metro Station Handed over on Dated:- 17-Jul-2017

Project at Emirates Hills Villa No:- 175 completed on dated:- 07-Jun-2017

Latifa Hospital Situated at Oud Maitha Road project. Handed over on Dated:- 31-Oct-2016

Football Field Project Situated At OMAN Completion & Haded over on Dated :- 15-Apr-2017

Dubai Municipality Devided road project going on collaborated with Green Scapes at Oud Maitha Road.