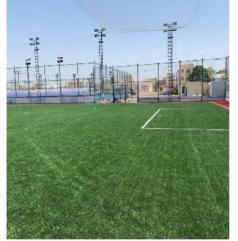

# HYXC-50mm-FIFA

Pile Height: 50mm Color: Filed Green

Material(DTEX): Terreste Thiolon

MSPRO8800

Type of Fibre: Tendare Thiolon: Stitchesiper meter squaret 9450: Application : Football Ground

### HYXC-50mm-O. Green

Plie Height : 50mm

Material/DTEXt: PS & PP 8000. Type of Fibre: Mono Grass, Stitchesiper meter square): 10395

Application: Football Ground

### HYXC-50mm-White

File Height: 50mm Color: White

Material(DTEX): PE & PP 8000 Type of Fibre: Mono Grass Stitchesiper meter squaret: 10395 Application: Football Ground

## HYXC-50mm-L. Green

Pile Height: 50mm.

Meteriel(DTEXt: PE & PP 8000)
Type of Fibre: Mono Grass
Stitchesiper meter squaret: 10395.
Application : Football Ground

### HYXC-50mm-Red

Pile Height: 50mm

Color: Red

Material/DTEXh PE & PP 8000
Type of Fibre: Mono-Grass
Statches/per meter square: 10395
Application: Football Ground