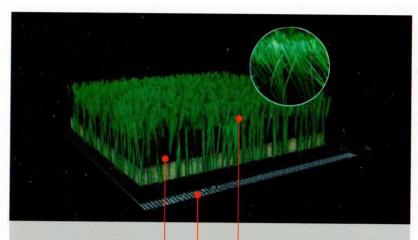

.

the perfect combination of fubber infill and sand infill reduces the shock to the joints and ankles soft but durable yarns designed to simulate natural grass in color and performance, delivering fast pile fecovery and superior bill behavior

mutilayer backing structure for dimensional stability, which extends the life span of the whole system