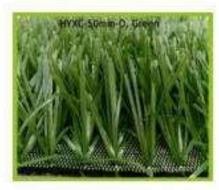

### HYXC-50mm-O. Green

Plie Height : 50mm

Material/DTEXt: PS & PP 8000. Type of Fibre: Mono Grass, Stitchesiper meter square): 10395

Application: Football Ground