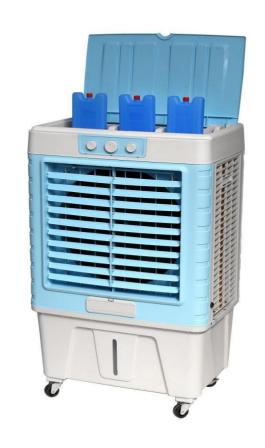

# **Mobile Evaporative Air Cooler**

| Model                   | LCS-1A                |
|-------------------------|-----------------------|
| Max Airflow             | 6000M <sub>3</sub> /H |
| Effective Area          | 20-25M <sub>2</sub>   |
| Rated Voltage/Frequency | 220-240V,50Hz/60Hz    |
| Power                   | 110W                  |
| Weight                  | 12KG                  |
| Water Capacity          | 33L                   |
| Water Consumption       | 2-3L/H                |
| Noise                   | 50/54/58              |
| Dimension               | 500*365*975MM         |

| Model                   | LCS-2B             |
|-------------------------|--------------------|
| Max Airflow             | 7500M3/H           |
| Effective Area          | 30-40M2            |
| Rated Voltage/Frequency | 220-240V,50Hz/60Hz |
| Power                   | 230W               |
| Weight                  | 13.9KG             |
| Water Capacity          | 50L                |
| Water Consumption       | 3-4L/H             |
| Noise                   | 53/57/61           |
| Dimension               | 615*420*1020MM     |

| LCS-2A             |
|--------------------|
| 7000M3/H           |
| 30-40M2            |
| 220-240V,50Hz/60Hz |
| 230W               |
| 18KG               |
| 45L                |
| 3-4L/H             |
| 53/57/61           |
| 680*425*1050MM     |
|                    |

# **Mobile Evaporative Air Cooler**

| Model                   | LCB-1A             |
|-------------------------|--------------------|
| Max Airflow             | 9000M3/H           |
| Effective Area          | 40-50M2            |
| Rated Voltage/Frequency | 220-240V,50Hz/60Hz |
| Power                   | 310W               |
| Weight                  | 32KG               |
| Water Capacity          | 60L                |
| Water Consumption       | 4-6L/H             |
| Noise                   | 53/58/63           |
| Dimension               | 885*490*1400MM     |

| Model                   | LCB-2A                 |
|-------------------------|------------------------|
| Max Airflow             | 15000M <sub>3</sub> /H |
| Effective Area          | 80-100M <sub>2</sub>   |
| Rated Voltage/Frequency | 220-240V,50Hz/60Hz     |
| Power                   | 440W                   |
| Weight                  | 43KG                   |
| Water Capacity          | 70L                    |
| Water Consumption       | 8-10L/H                |
| Noise                   | 56/60/65               |
| Dimension               | 925*580*1440MM         |