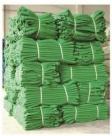

### 密目式安全立网

察日式安全立网 (建筑安全网 \ 脚 手架 安全网)

材质·HDPF(高密度聚乙烯) 执行标准 GB5725-2009

用涂、广泛用干高层建筑施工工地、桥 梁建筑和其他的施工现场

主要作用有:

- 1. 防坠落、保护施工人员
- 2. 防尘, 美化施工现场
- 3. 包围施工场地,保护周围人员
- 4. 降低噪音

特性: 抗冲击性能良好, 结实耐用, 美观。 尺寸: 常用尺寸为 1.8×6m&1.5×6m。 也可根据客户要求定做。

颜色:绿色、深绿色、蓝色、黑色,其 他颜色可根据客户要求定做。

包装: 编织袋, 也可按客户要求包装。 唛头按客户要求定做。

### CONCENTRATED SAFETY NET /DEBRLS NET

Fine Mesh Safety Vertical Net/construction safety net/scaffolding

Material:HDPE(high-density polyethylene)

Standard- GB5725-2009

Application-used in building, bridge or other project constructions

- 1.falling object protection, protect the workers
- 2.wind and dust control beautify the construction site
- 3.enclosure system to protect people around
- 4.reduce sound pollution

Features- Good impact resistance and thermal cracking resistance, enduring for use, neat and tidy.

Size- normal sizes are 1.8\*6 m & 1.5\*6m

it also can be to the order of the customers.

Color- green, dark green, blue, black (all with orange line or not) others can be to the order of the customers.

Packing- woven bag or cylinder paper inside and polybag /OPP bag outside or on your requirement.