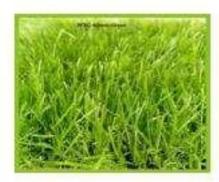

### HVXC-12mm-Green

Pile Height: 12mm Color: Olive Green

Material/DTEXt PE & PP 8800

Type of Fibre: Mono Grass Mixed C Type + I

Stitchesiper meter squaret 1495 Application : Earthcapping

### HYXC-26mm-Green

Pile Height: 26mm Color: 1 Colors

Material(DTEX): PE & PP 8800

Type of Fibre: Mono Grass Mixed C Type + I

Stitchesiper meter square): 1475 Application: Landscapping

### HYXC-30mm-Green

Pile Height: 30mm Color: 3 Colors

Material(DTEXt PS & PP 7800 Type of Fibre: Mono Grazs Mixed Stitchesiper meter squaret 1,175 Application : Landscapping

## HYXC-36mm-Green

Pile Height: 36mm Color: 3 Colors

HatenakDTEXt: PE S. PP 9000 Type of Fibre: Mono Grass Mored Stitchestper meter squaret 1475 Application: Landscapping