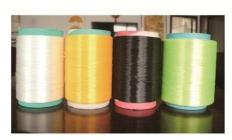

# 恒迈化纤 Hengmai Chemical Fabric SAFETY ROPES

材质: 丙纶 \ 涤纶 \ 锦纶 (工业丝)

用途: 是高空作业时用于保护人员和物品安全的绳索, 适用于 外线电工、建筑工人、电信工人作业、电线维修等相似工种。 特性:强度大、耐磨、耐用、耐酸碱,简易轻便。

直径: 4毫米 -35毫米 长度: 10 米 -500 米

颜色: 白色或客户要求的其他颜色。

Material-Polypropylene fiber\polyester fiber\nylon

Application-Usage for people and goods in aerial work site, applicable to the perimeter electrician, construction workers, telecom workers, wire maintenance and similar type's protection.

Feature-It is of high strength and light weight, so it is durable. Superior resistance or rub, mildew, acid and alkali.

Specifications:

Diameter-4mm-35mm

Length-10m-500m

Color- white mainly or according to guest's requirements.