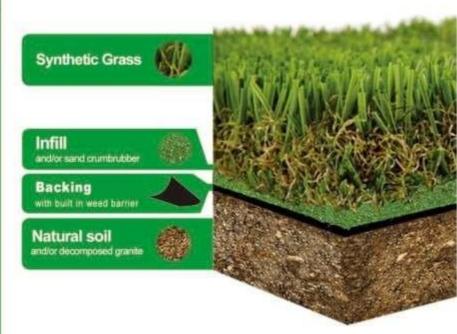

.

the perfect combination of fubber infill and sand infill reduces the shock to the joints and ankles soft but durable yarns designed to simulate natural grass in color and performance, delivering fast pile fecovery and superior bill behavior

mutilayer backing structure for dimensional stability, which extends the life span of the whole system