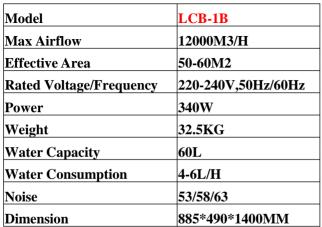

# **Mobile Evaporative Air Cooler**

| Model                   | LCB-1A             |
|-------------------------|--------------------|
| Max Airflow             | 9000M3/H           |
| Effective Area          | 40-50M2            |
| Rated Voltage/Frequency | 220-240V,50Hz/60Hz |
| Power                   | 310W               |
| Weight                  | 32KG               |
| Water Capacity          | 60L                |
| Water Consumption       | 4-6L/H             |
| Noise                   | 53/58/63           |
| Dimension               | 885*490*1400MM     |