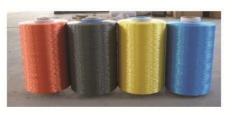

# 恒迈化纤 Hengmai Chemical Fabric SAFETY ROPES

材质: 丙纶 \ 涤纶 \ 锦纶 (工业丝)

用途: 是高空作业时用于保护人员和物品安全的绳索, 适用于 外线电工、建筑工人、电信工人作业、电线维修等相似工种。 特性:强度大、耐磨、耐用、耐酸碱,简易轻便。

直径: 4毫米 -35毫米 长度: 10 米 -500 米

颜色: 白色或客户要求的其他颜色。

Material-Polypropylene fiber\polyester fiber\nylon

Application-Usage for people and goods in aerial work site, applicable to the perimeter electrician, construction workers, telecom workers, wire maintenance and similar type's protection.

Feature-It is of high strength and light weight, so it is durable. Superior resistance or rub, mildew, acid and alkali.

Specifications:

Diameter-4mm-35mm

Length-10m-500m

Color- white mainly or according to guest's requirements.