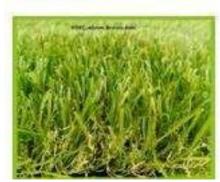

### HYXC-30mm-Brown

Pile Height: 30mm

Color: Brown

Material(DTEXt PE & PP 7800

Type of Fibre: Mono Grass Moved C Type +1.

Stitchesiper meter square): 14175 Application : Landscaping

### HYXC-30mm-Green

Pile Height: 30mm Color: 3 Colors

Material(DTEXt PS & PP 7800 Type of Fibre: Mono Grazs Mixed Stitchesiper meter squaret 1,175 Application : Landscapping

### HYXC-36mm-Brown

Pile Height: 36mm

Color: 4 Colors

Material(DTEX): PE & PP 9000 Type of Fibre: Mono Grass Mixed Stitchesiper meter square): 1675. Application : Landscaping