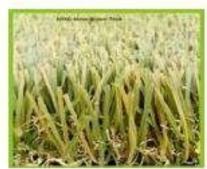

# HYXC-45mm-Brown

Pile Height: 45mm Leion: 45dors

Material(DTEX): PE & PP 8000

Type of Fibre: MonoGrass Mixed

Stitchesiper meter square): 1675

Application: Landscaping

### HYXC-45mm-Brown-Thick

Pile Height: 45mm Celor: 4 Colors

Material/DTEXX: PES PF 8000
Type of Fibre: Thick Mono Grass Mixed
Subdivisiper meter squares, 5750
Application: Landscapping

### HYXC-45mm-Green

File Height . 45mm Calor: 3 Calors

Material(DTEX): PE & PP 8000
Type of Fibre: Mono-Gross Mixed
Statches/per meter square: 1(7)5
Application: Landscaping