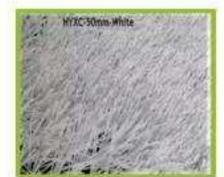

### HYXC-50mm-White

File Height: 50mm Color: White

Material(DTEX): PE & PP 8000 Type of Fibre: Mono Grass Stitchesiper meter squaret: 10395 Application: Football Ground