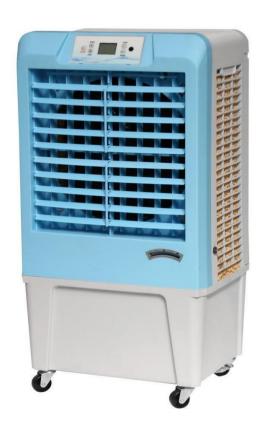

# **Mobile Evaporative Air Cooler**

| Model                   | LCS-1A                |
|-------------------------|-----------------------|
| Max Airflow             | 6000M <sub>3</sub> /H |
| Effective Area          | 20-25M <sub>2</sub>   |
| Rated Voltage/Frequency | 220-240V,50Hz/60Hz    |
| Power                   | 110W                  |
| Weight                  | 12KG                  |
| Water Capacity          | 33L                   |
| Water Consumption       | 2-3L/H                |
| Noise                   | 50/54/58              |
| Dimension               | 500*365*975MM         |

| Model                   | LCS-2B             |
|-------------------------|--------------------|
| Max Airflow             | 7500M3/H           |
| Effective Area          | 30-40M2            |
| Rated Voltage/Frequency | 220-240V,50Hz/60Hz |
| Power                   | 230W               |
| Weight                  | 13.9KG             |
| Water Capacity          | 50L                |
| Water Consumption       | 3-4L/H             |
| Noise                   | 53/57/61           |
| Dimension               | 615*420*1020MM     |

| LCS-2A             |
|--------------------|
| 7000M3/H           |
| 30-40M2            |
| 220-240V,50Hz/60Hz |
| 230W               |
| 18KG               |
| 45L                |
| 3-4L/H             |
| 53/57/61           |
| 680*425*1050MM     |
|                    |

# **Mobile Evaporative Air Cooler**

| Model                   | LCB-1A             |
|-------------------------|--------------------|
| Max Airflow             | 9000M3/H           |
| Effective Area          | 40-50M2            |
| Rated Voltage/Frequency | 220-240V,50Hz/60Hz |
| Power                   | 310W               |
| Weight                  | 32KG               |
| Water Capacity          | 60L                |
| Water Consumption       | 4-6L/H             |
| Noise                   | 53/58/63           |
| Dimension               | 885*490*1400MM     |

| Model                   | LCB-2A                 |
|-------------------------|------------------------|
| Max Airflow             | 15000M <sub>3</sub> /H |
| Effective Area          | 80-100M <sub>2</sub>   |
| Rated Voltage/Frequency | 220-240V,50Hz/60Hz     |
| Power                   | 440W                   |
| Weight                  | 43KG                   |
| Water Capacity          | 70L                    |
| Water Consumption       | 8-10L/H                |
| Noise                   | 56/60/65               |
| Dimension               | 925*580*1440MM         |