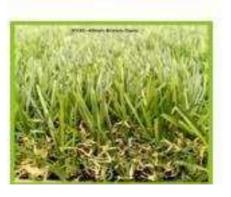

## HYXC-36mm-Green

Pile Height: 36mm Color: 3 Colors

HatenakDTEXt: PE S. PP 9000 Type of Fibre: Mono Grass Mored Stitchestper meter squaret 1475 Application: Landscapping

## HYXC-36mm-Brown

Pile Height: 36mm Color: 4 Colors

Haterial DTEXT PE & PP 9000 Type of Fibre: Mono Grass Mixed Stitchesiper meter squaret: 1475 Application: Landscaping

### HYXC-40mm-Brown

Pile Height: 40mm Color: 4 Colors

Haterial(DTEX): PE & PP 9000 Type of Fibre: Mono Grass Mixed Stitchesiper meter squaret 1475 Application: Lands: appling