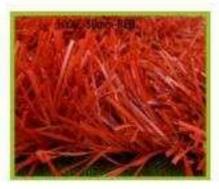

### HYXC-50mm-Red

Pile Height: 50mm

Color: Red

Material/DTEXh PE & PP 8000
Type of Fibre: Mono-Grass
Statches/per meter square: 10395
Application: Football Ground