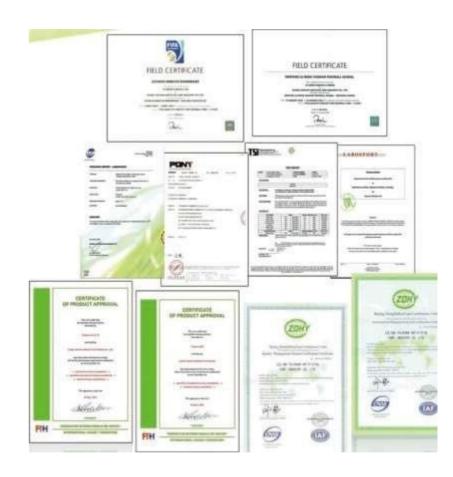

HYXC Turf has passed ISO9001 international Quality Management System certificate,ISO 14001 international Environmental Management System certificate,and China Environmental labeling certificate.It is the first turf manufacturer in China that acquires the FIFA field certification and the first one in China that gets the product certification issued by FIH(Federation International Hockey).HYXC Turf is also the first company that gets the approval from General Administration of Sport of China.Moreover,we are proudly to be a Chinese Artificial Turf Standards designer.

# ACHIEVEMENT & CERTIFICATES

FIFA 2 Star Field Certification
FIFA 2 Star Field Certification
FIH (Federation International Hockey) product certification
ISO9001 International Quality Management System certificate
ISO14001 International Environmental Management System certificate
International PONY Test Report
TSI Test Report
Labsports Test Report
ISA Test Report