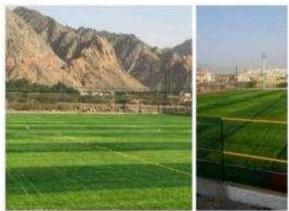

Latifa Hospital Situated at Oud Maitha Road project. Handed over on Dated:- 31-Oct-2016

Football Field Project Situated At OMAN Completion & Haded over on Dated :- 15-Apr-2017

Dubai Municipality Devided road project going on collaborated with Green Scapes at Oud Maitha Road.

# **Projects**

Football Field Project Situated At OMAN Completion & Haded over on Dated :- 15-Apr-2017

Dubai Police International SWAT
Championship Project at Dubai & Handed
over on Feb-2019

Dubai Municipality 5 Parks Project At Dubai Handed Over on December 2018