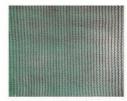

### 密目式安全立网

察日式安全立网 (建筑安全网 \ 脚 手架 安全网)

材质·HDPF(高密度聚乙烯) 执行标准 GB5725-2009

用涂、广泛用干高层建筑施工工地、桥 梁建筑和其他的施工现场

主要作用有:

- 1. 防坠落、保护施工人员
- 2. 防尘, 美化施工现场
- 3. 包围施工场地,保护周围人员
- 4. 降低噪音

特性: 抗冲击性能良好, 结实耐用, 美观。 尺寸: 常用尺寸为 1.8×6m&1.5×6m。 也可根据客户要求定做。

### CONCENTRATED SAFETY NET /DEBRLS NET

Fine Mesh Safety Vertical Net/construction safety net/scaffolding

Material:HDPE(high-density polyethylene)

Standard- GB5725-2009

Application-used in building, bridge or other project constructions

- 1.falling object protection, protect the workers
- 2.wind and dust control beautify the construction site
- 3.enclosure system to protect people around
- 4.reduce sound pollution

Features- Good impact resistance and thermal cracking resistance, enduring for use, neat and tidy.

Size- normal sizes are 1.8\*6 m & 1.5\*6m

it also can be to the order of the customers.

Color- green, dark green, blue, black (all with orange line or not) others can be to the order of the customers.

Packing- woven bag or cylinder paper inside and polybag /OPP bag outside or on your requirement.