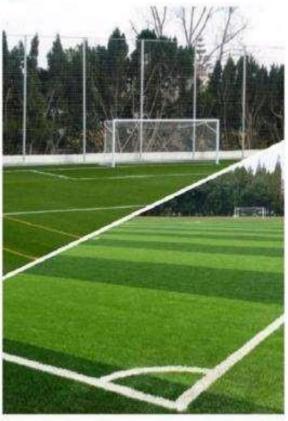

# HYXC-50mm-FIFA

Pile Height: 50mm Color: Filed Green

Material(DTEX): Terreste Thiolon

MSPRO8800

Type of Fibre: Tendare Thiolon: Stitchesiper meter squaret 9450: Application : Football Ground

### HYXC-50mm-O. Green

Plie Height : 50mm

Material/DTEXt: PS & PP 8000. Type of Fibre: Mono Grass, Stitchesiper meter square): 10395

Application: Football Ground

### HYXC-50mm-White

File Height: 50mm Color: White

Material(DTEX): PE & PP 8000 Type of Fibre: Mono Grass Stitchesiper meter squaret: 10395 Application: Football Ground

## HYXC-50mm-L. Green

Pile Height: 50mm.

Meteriel(DTEXt: PE & PP 8000)
Type of Fibre: Mono Grass
Stitchesiper meter squaret: 10395.
Application : Football Ground

### HYXC-50mm-Red

Pile Height: 50mm

Color: Red

Material/DTEXh PE & PP 8000
Type of Fibre: Mono-Grass
Statches/per meter square: 10395
Application: Football Ground