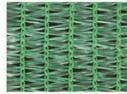

### 密目式安全立网

察日式安全立网 (建筑安全网 \ 脚 手架 安全网)

材质·HDPF(高密度聚乙烯) 执行标准 GB5725-2009

用涂、广泛用干高层建筑施工工地、桥 梁建筑和其他的施工现场

主要作用有:

- 1. 防坠落、保护施工人员
- 2. 防尘, 美化施工现场
- 3. 包围施工场地,保护周围人员
- 4. 降低噪音

特性: 抗冲击性能良好, 结实耐用, 美观。 尺寸: 常用尺寸为 1.8×6m&1.5×6m。 也可根据客户要求定做。

### CONCENTRATED SAFETY NET /DEBRLS NET

Fine Mesh Safety Vertical Net/construction safety net/scaffolding

Material:HDPE(high-density polyethylene)

Standard- GB5725-2009

Application-used in building, bridge or other project constructions

- 1.falling object protection, protect the workers
- 2.wind and dust control beautify the construction site
- 3.enclosure system to protect people around
- 4.reduce sound pollution

Features- Good impact resistance and thermal cracking resistance, enduring for use, neat and tidy.

Size- normal sizes are 1.8\*6 m & 1.5\*6m

it also can be to the order of the customers.

Color- green, dark green, blue, black (all with orange line or not) others can be to the order of the customers.

Packing- woven bag or cylinder paper inside and polybag /OPP bag outside or on your requirement.