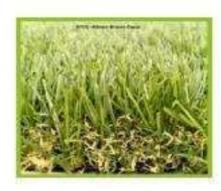

### HVXC-26mm-Brown

Pile Height: 26mm Color: a Colors

Material/DTEXT PE & PP 8800

Type of Fibre: Mono Grass Mixed C Type + I

Stitches(per meter square): 14775. Application : Landscaping

### HYXC-30mm-Brown

Pile Height: 30mm

Color: Brown

Material(DTEXt PE & PP 7800

Type of Fibre: Mono Grass Moved C Type +1.

Stitchesiper meter square): 14175 Application : Landscaping

### HYXC-36mm-Brown

Pile Height: 36mm

Color: 4 Colors

Material(DTEX): PE & PP 9000 Type of Fibre: Mono Grass Mixed Stitchesiper meter square): 1675. Application : Landscaping

## HYXC-36mm-Brown

Pile Height: 36mm Color: 4 Colors

Haterial DTEXT PE & PP 9000 Type of Fibre: Mono Grass Mixed Stitchesiper meter squaret: 1475 Application: Landscaping