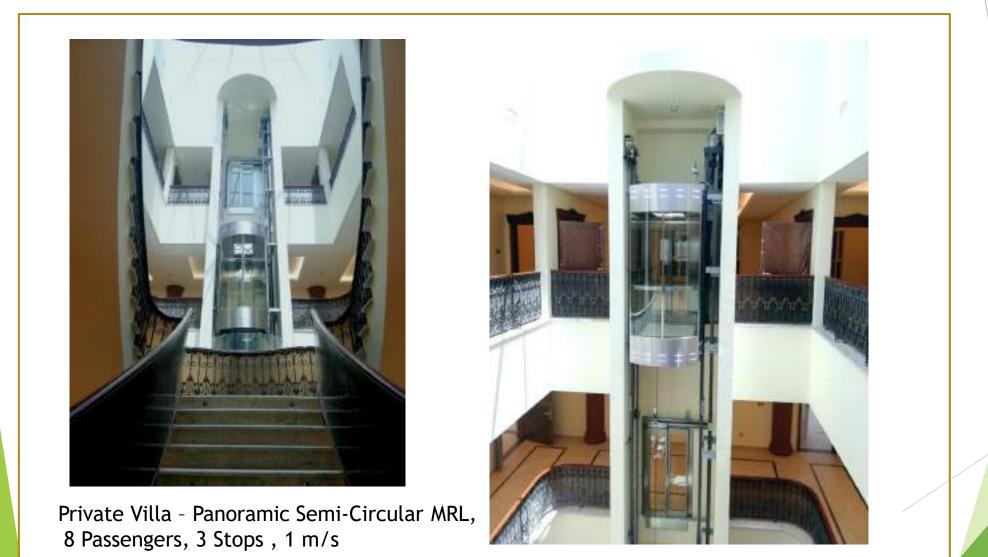

## Delmon Project references - Kuwait

SMART TOWER - Ajman, 6 Units, MRA, 17 Stops, 2 m/s, 800 kg,

Orona-Full Panoramic-Outdoor- 10 units DMCC - JLT -Dubai

Khalidia Palace Hotel Deira, Dubai Orona,9 units,MRL,2 m/s