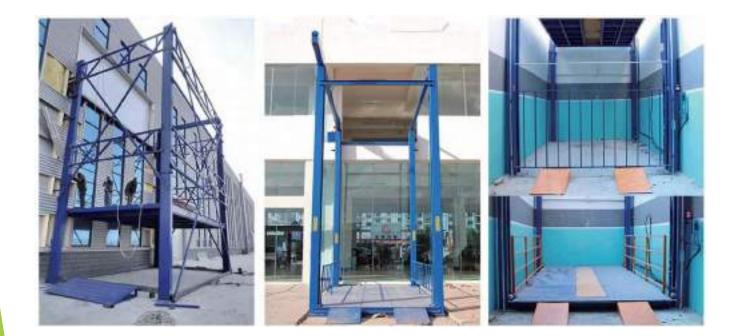

#### 4 post Cargo Lift

4 post warehouse goods lifts are designed to solve the materials handling problem of moving and transferring goods from the ground floor to the mezzanine floor, It features a big platform size or big capacity, which can lift cars or forklifts with a max 20 tons capacity.

The small cargo lift can be fixed into the pit to keep the platform at the same level as the ground. We also offer one fixed ramp for convenient loading/unloading work if the pit is not allowable.