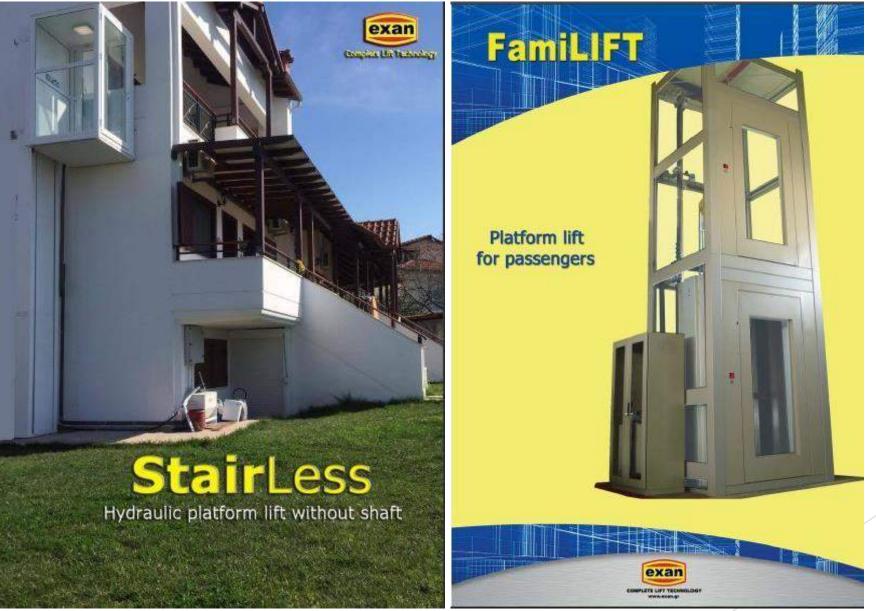

# **EXAN Product Range**

### EXAN - A&E VAGGELITSOGLOU O.E

That includes: complete hydraulic lifts, complete traction lifts, MRL lifts, homelifts type FamiLIFT, hydraulic cargo platform type compact, hydraulic Carlifts, hydraulic platform for persons with impaired mobility type StairLess, Dumbwaiter and spare parts