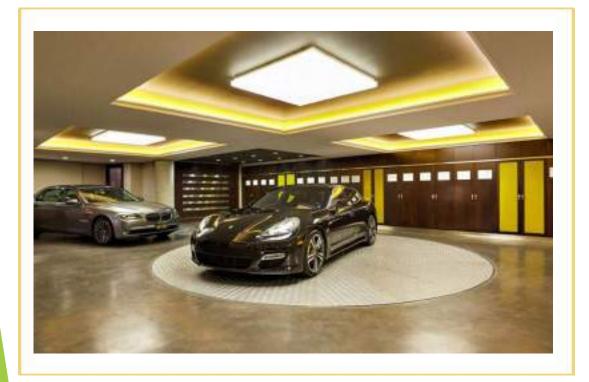

#### Car Turn Table

 Nostec car turntable suit for car display, driveway, garage and 4S center. It features a Pin-Gear drive mechanism that ensures smooth revolving, reliable operation, long life and minimal wear and tear. Our turntables offer a complete range of size and load capability from 3 to 5 meters in diameter, and easy operation with various speed control or programmable direction and function.