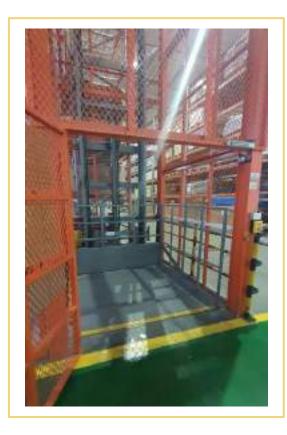

# **Delmon dumbwaiters**

Delmon provides service lifts to facilitate multiple applications within the industrial and service industry. The service lift is operated by an electric motor, a machine made in Italy.

#### 2 post Cargo Lift

2-post small cargo lifts features small size, and light capacity, which are more suitable for lifting goods with a capacity of 300kg to a max of 1000kg and a height within 10m. It is widely used in warehouses, workshops, or other small buildings.

#### 4 post Cargo Lift

4 post warehouse goods lifts are designed to solve the materials handling problem of moving and transferring goods from the ground floor to the mezzanine floor, It features a big platform size or big capacity, which can lift cars or forklifts with a max 20 tons capacity.