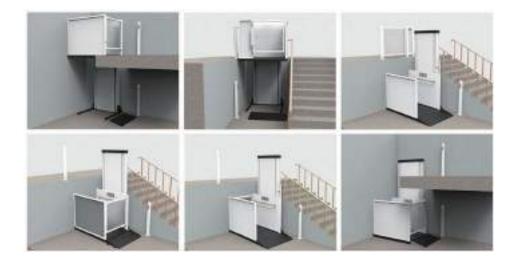

#### Wheel Chair Lift

• The hydraulic wheelchair lift platform is a cost-effective accessibility solution that provides independence for wheelchair and power chair users and anyone else who has limited mobility. It can go max 10m high with 250kg capacity, max 4 stops