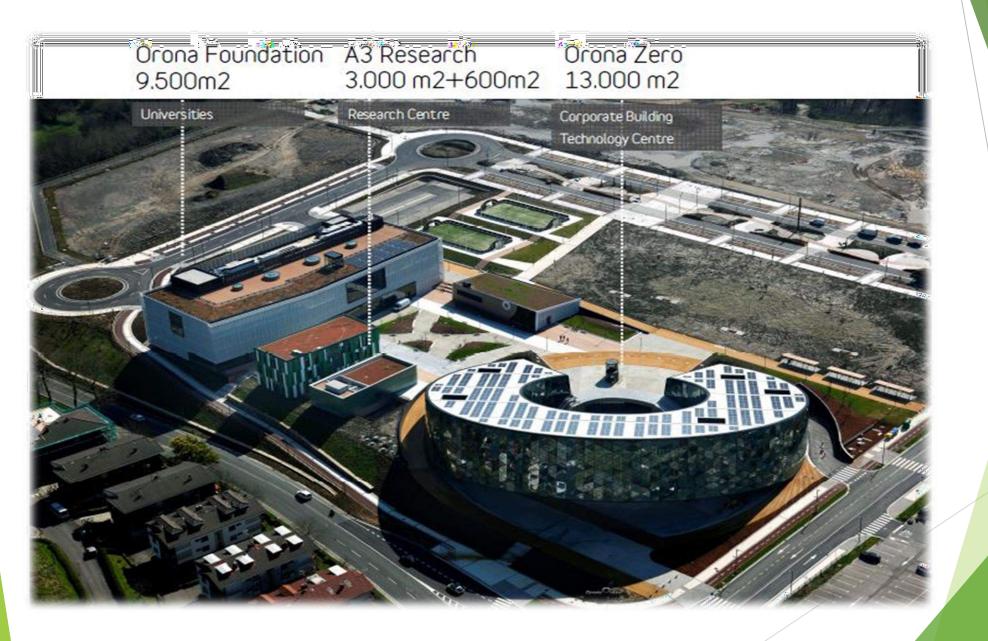

1st company in the sector worlwide certified in ECO-DESIGN - ISO 14006

## About Orona

Orona is the leading elevator company in Spain.

1 out of every 10 new lifts in Europe is manufactured by Orona.

Orona is no.1 in complete lift production capacity in Europe.

More than 100 countries have installed Orona's products.