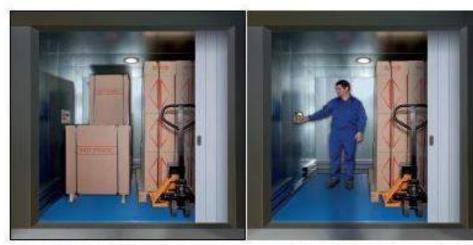

### HIDRAL HAS THE SOLUTION: EHmix, THE GOODS LIFT WITH ATTENDANT

Hidral, a company with more than 35 years of experience in the lift industry, presents its EHmix Lift, a versable solution that can be tailored to the specific needs of each company.

The Elimix Lift is a goods lift with two modes of function:

a. Conventional goods lift mode, ideal for peak production periods, when it is faster for two operators to be working, one on each landing.

b. Goods lift with attendant mode, designed for periods of time or premises with reduced workload and fewer staff. One operator traveling in the lift can perform all loading-transporting-unloading tasks. With this mode, you can save on staff costs and ensure more flexible organisation of work.

Phe EHmix Lift adapts quickly and easily to its different functions and is the ideal solution for warehouses, wholesaler and retailers. Also, the dimensions of the lift can be adjusted to adapt to different needed car lift surface sizes and available shaft dimensions.

O The EHmix Lift streamlines the loading-transporting-unloading process, ensuring maximum safety when being operated from the button displays inside the cabin or on the landings.