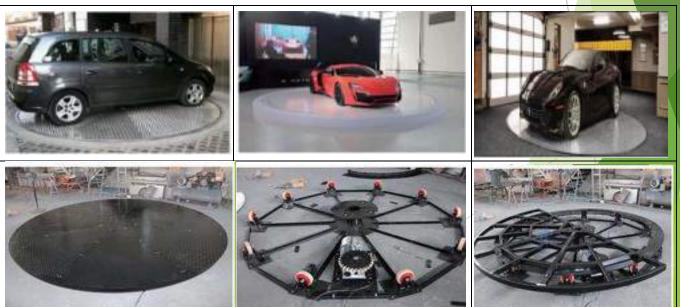

#### Car Turn Table

 Nostec car turntable suit for car display, driveway, garage and 4S center. It features a Pin-Gear drive mechanism that ensures smooth revolving, reliable operation, long life and minimal wear and tear. Our turntables offer a complete range of size and load capability from 3 to 5 meters in diameter, and easy operation with various speed control or programmable direction and function.

#### **Key Features**

- 1. Pin-Gear drive mechanism, smooth working
- 2. Multiple choice of the platform surface
- 3. Pit installation or ground mounted with a ramp around
- 4. Clockwise and Anti-clockwise direction
- 5. Diameter 3m-10m available
- 6. Capacity 3ton-10ton
- 7. 360° continuous Rotation