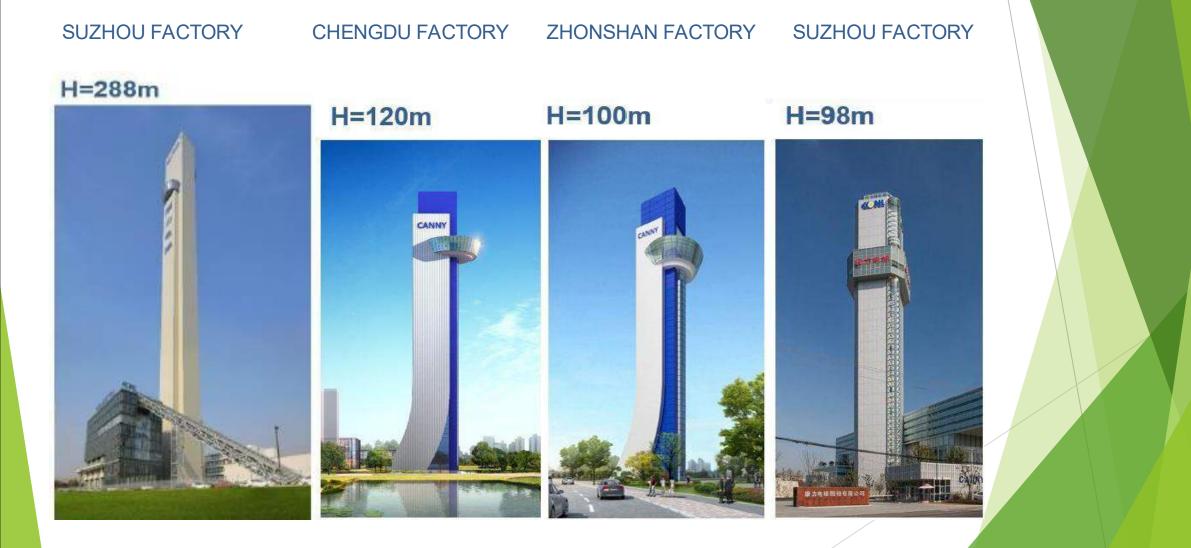

# About Canny - For High Rise Buildings

Canny is the leading elevator company in China

Canny have the worlds highest testing tower at 288 meters

Canny has 4 manufacturing bases in China

Annual production capability of 40,000 units