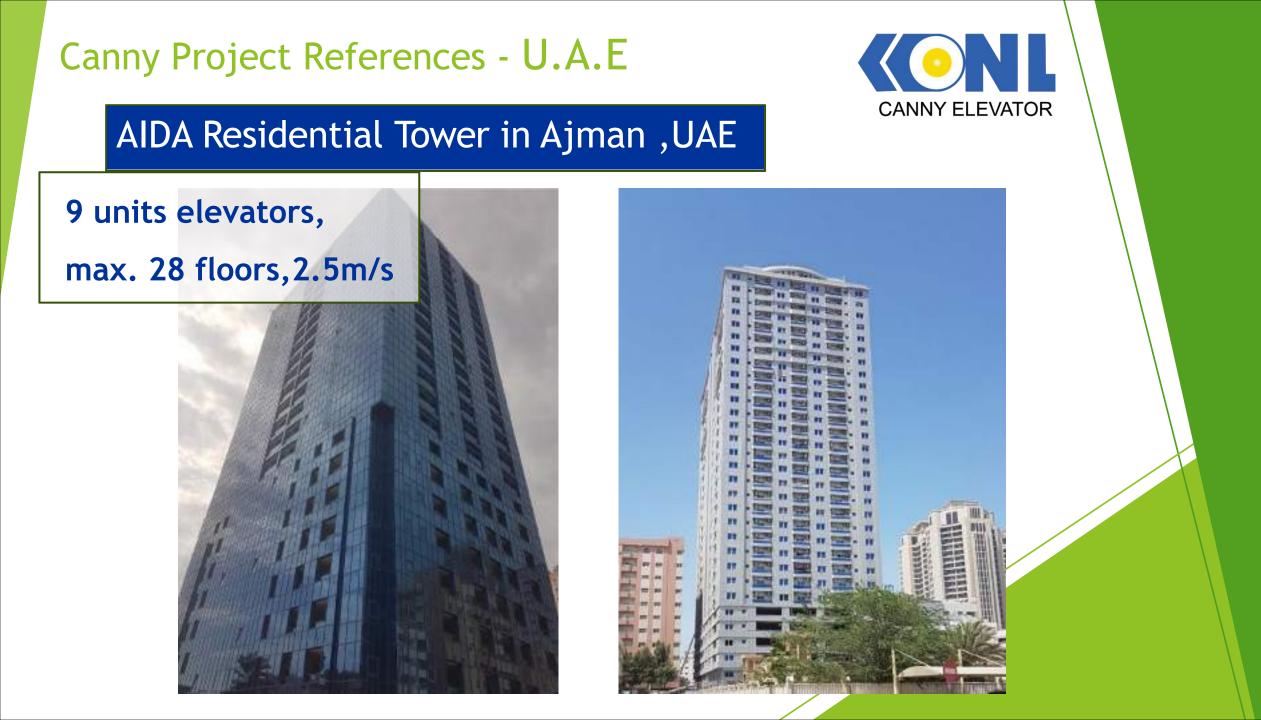

# Canny Project References - U.A.E

# Al Mutawaa Tower in Ajman , UAE

3 units elevators, 27

floors, 2.5m/s