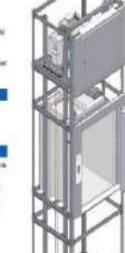

# **Platform Solutions**

Platforms with calibrated guide rails welded to a frame. The suspension is by means of chains and is provided with a rupture A valve as protection against any failure of the suspension elements. Optimize the shaft space and requires a minimum pit of only 120mm.