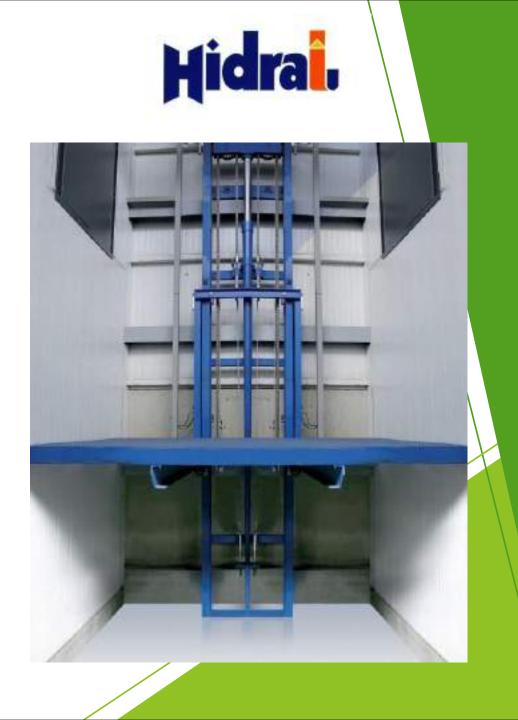

# **Platform Solutions**

Platforms with calibrated guide rails welded to a frame. The suspension is by means of chains and is provided with a rupture A valve as protection against any failure of the suspension elements. Optimize the shaft space and requires a minimum pit of only 120mm.

### FOR VERY HEAVY LOADS

The QHG lift is designed to make the vertical transportation of heavy loads easy and flexible in any setting.

As well as an electric anti-creep system for automatic re-leveling, it can include additional equipment for independent fast re-leveling (providing greater re-leveling speed and precision) or a mechanical anti-creep device that ensures the cabin is completely flush with the landing during the loading and unloading process.