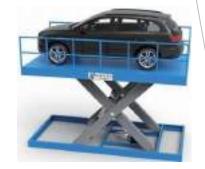

#### Single Scissor Car Lift

• The Scissor Car Lift safely transports vehicles between floors. It typically accommodates up to 3 tons and features a platform size of 2500\*5500 mm, suitable for various vehicles including sedans and SUVs. Larger platform sizes are also an option