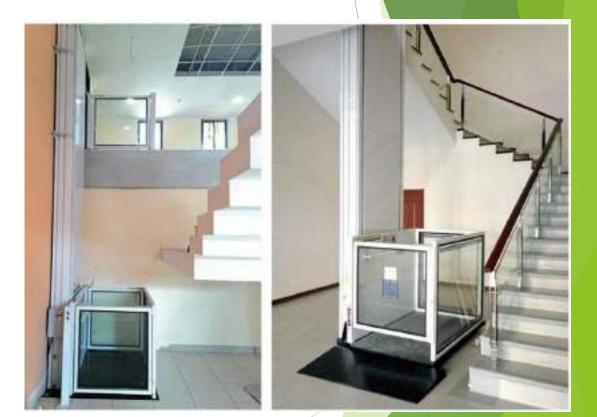

# **Platform Solutions**

Platforms with calibrated guide rails welded to a frame. The suspension is by means of chains and is provided with a rupture A valve as protection against any failure of the suspension elements. Optimize the shaft space and requires a minimum pit of only 120mm.