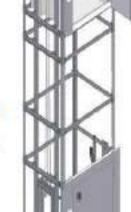

# **Platform Solutions**

Platforms with calibrated guide rails welded to a frame. The suspension is by means of chains and is provided with a rupture A valve as protection against any failure of the suspension elements. Optimize the shaft space and requires a minimum pit of only 120mm.