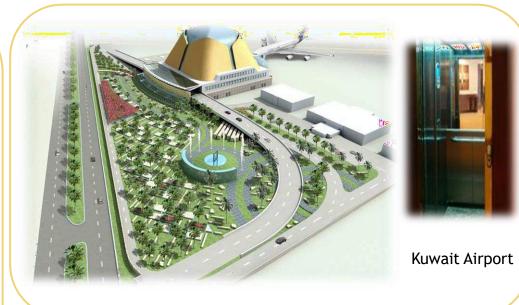

# Orona Projects- Dublin Airport

#### Orona Passenger Lift, Dublin Airport

Not only is Dublin Airport Ireland's busiest airport it is also among the ten busiest airports in Europe. Dublin Airport manages an average of 60,000 passengers per day, rising to 80,000 during the peak season, and more than 600 aircraft movements every day