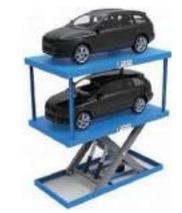

#### Double Scissor Car Lift

• The double-deck scissor car lift functions for both parking and transportation. As the lift elevates, cars can be driven onto the lower platform, facilitating seamless access to garages or parking spots upon platform descent. The upper platform reaches ground level, permitting parking or customization. Its travel height corresponds to the inter-platform distance.