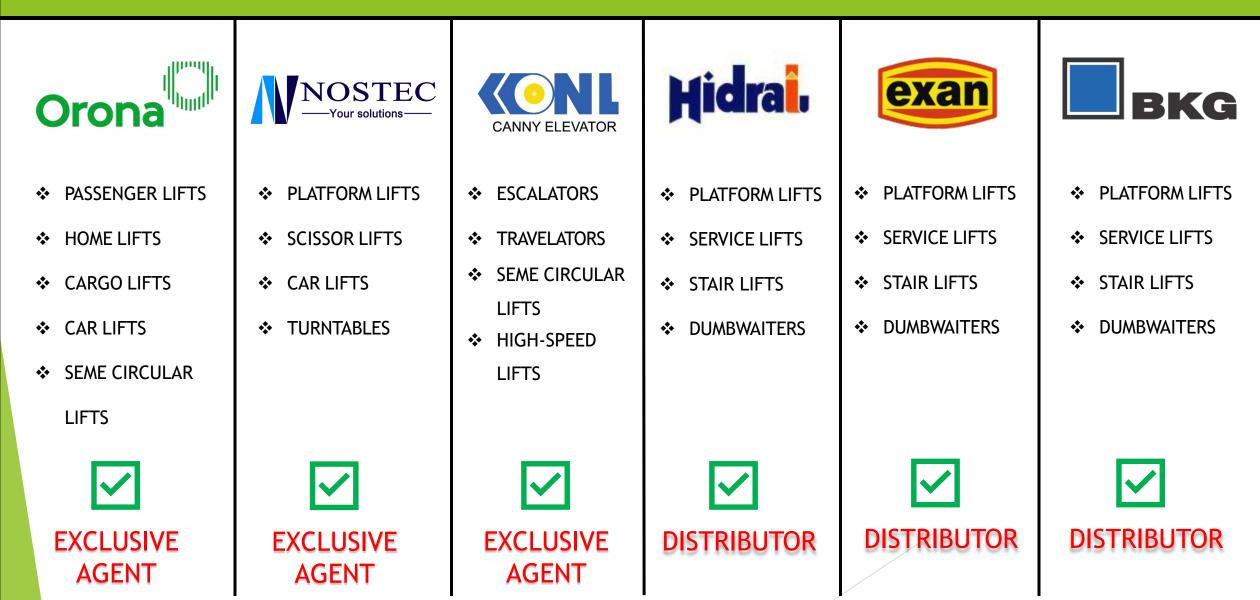

### Agent and Distributor of:

- Orona Elevators (Made in Spain)
- Canny Elevators (Made in China)
- Nostec Platform (Made in China)
- Hidral Platform (Made in Spain)
- Exan Platform (Made in Greece)
- BKG Dumbwaiter (Made in Germany)
- Delmon Dumbwaiter (Made in Italy)

Delmon currently holds the exclusivity of Orona lifts, Canny lifts, and Nostec lifts in Kuwait, Dubai, Sharjah, Ajman, Umm Al Quwain, Ras Al Khaimah and Fujairah. Delmon can supply, install and maintain lifts up to 5000 kg loads and up to 3m/s speeds, offering a wide range of solutions for the vertical transport of persons and loads.

## DELMON ELEVATION LIFTS INSTALLATION LLC-Dubai

- Delmon United decided to expand to Dubai and North Emirates in 2013 in the name of Delmon Elevation and has become the sole exclusive agent of Orona Lifts in Dubai and North Emirates.
- In continuance of our tradition of customer satisfaction through excellent service in the vertical transport of persons and loads, Delmon elevation has successfully completed a number of projects in Dubai and North Emirates.
- Orona has had a presence in UAE market for over 15 years.
- Delmon Elevation currently holds exclusive of Orona lifts in Dubai, Sharjah, Ajman, Umm Al-Quwain, Ras Al Khaimah and Fujairah.
- There is an emphasis on the quality of the product and reliability of service at the most competitive price.
- Delmon Elevation has the capability to install, commission and maintain Orona, Canny, Nostec, Hidral, and Exan, in addition to BKG and Delmon Dumbwaiter.
- Delmon Elevation's service and customer support have made it among one of the competitively best in the elevator market in UAE.