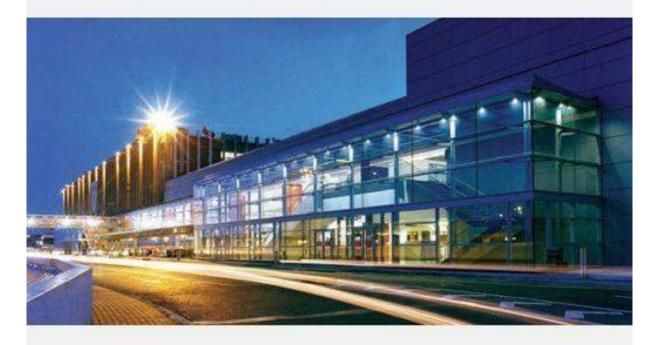

# Orona Projects- Dublin Airport

#### Orona Passenger Lift, Dublin Airport

Not only is Dublin Airport Ireland's busiest airport it is also among the ten busiest airports in Europe. Dublin Airport manages an average of 60,000 passengers per day, rising to 80,000 during the peak season, and more than 600 aircraft movements every day