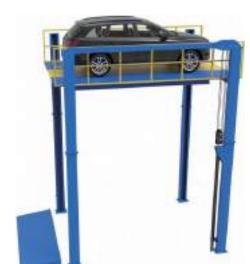

#### Car Turn Table

 Nostec car turntable suit for car display, driveway, garage and 4S center. It features a Pin-Gear drive mechanism that ensures smooth revolving, reliable operation, long life and minimal wear and tear. Our turntables offer a complete range of size and load capability from 3 to 5 meters in diameter, and easy operation with various speed control or programmable direction and function.

#### **Key Features**

- 1. Pin-Gear drive mechanism, smooth working
- 2. Multiple choice of the platform surface
- 3. Pit installation or ground mounted with a ramp around
- 4. Clockwise and Anti-clockwise direction
- 5. Diameter 3m-10m available
- 6. Capacity 3ton-10ton
- 7. 360° continuous Rotation