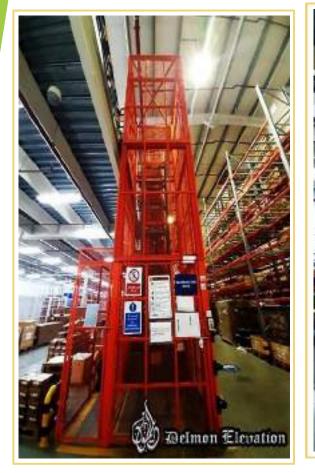

# **Delmon dumbwaiters**

Delmon provides service lifts to facilitate multiple applications within the industrial and service industry. The service lift is operated by an electric motor, a machine made in Italy.