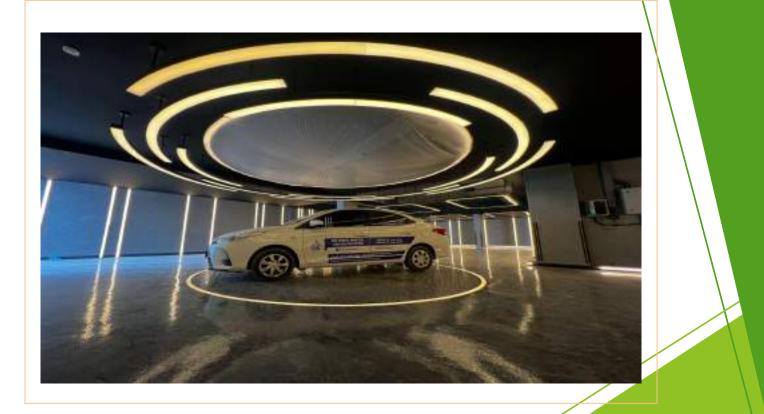

#### Car Turn Table

 Nostec car turntable suit for car display, driveway, garage and 4S center. It features a Pin-Gear drive mechanism that ensures smooth revolving, reliable operation, long life and minimal wear and tear. Our turntables offer a complete range of size and load capability from 3 to 5 meters in diameter, and easy operation with various speed control or programmable direction and function.