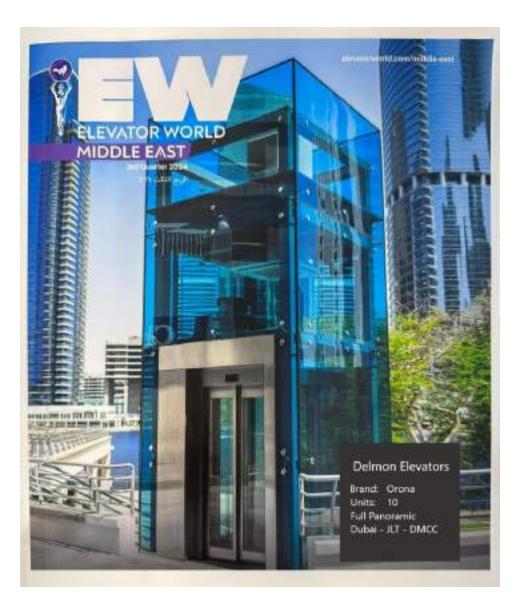

## Delmon Project references - Kuwait

SMART TOWER - Ajman, 6 Units, MRA, 17 Stops, 2 m/s, 800 kg,

Orona-Full Panoramic-Outdoor- 10 units DMCC - JLT -Dubai

Khalidia Palace Hotel Deira, Dubai Orona,9 units,MRL,2 m/s