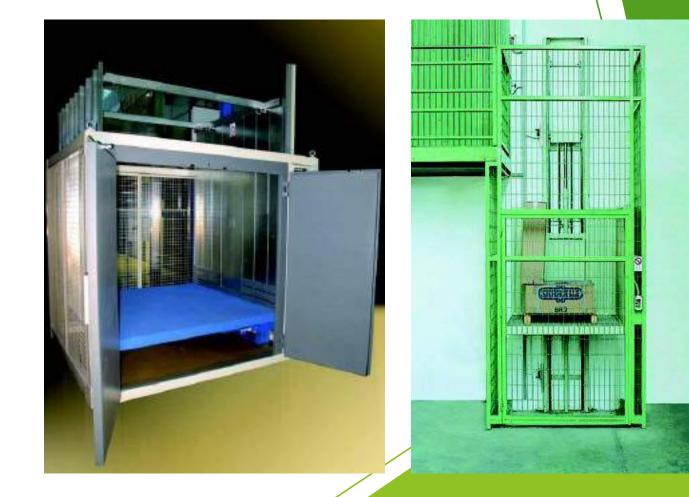

#### 2 post Cargo Lift

2-post small cargo lifts features small size, and light capacity, which are more suitable for lifting goods with a capacity of 300kg to a max of 1000kg and a height within 10m. It is widely used in warehouses, workshops, or other small buildings.

The small cargo lift can be fixed into the pit to keep the platform at the same level as the ground. We also offer one fixed ramp for convenient loading/unloading work if the pit is not allowable.

#### 4 post Cargo Lift

4 post warehouse goods lifts are designed to solve the materials handling problem of moving and transferring goods from the ground floor to the mezzanine floor, It features a big platform size or big capacity, which can lift cars or forklifts with a max 20 tons capacity.

#### Wheel Chair Lift

• The hydraulic wheelchair lift platform is a cost-effective accessibility solution that provides independence for wheelchair and power chair users and anyone else who has limited mobility. It can go max 10m high with 250kg capacity, max 4 stops

#### Car Lift Elevator

• Nostec car lift elevator is a lifting machine to transfer vehicles from one floor to another floor in a safe way. It has a 3-20t capacity, a max of 6 stops, a simple operation and a safety mechanical lock, which can cope with various environments, for vehicles lifting and heavy goods lifting.