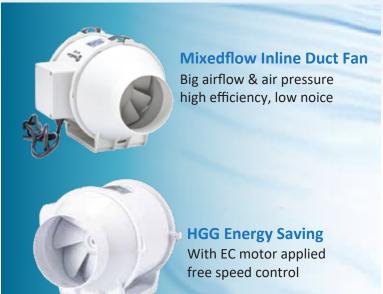

### **MADE IN THAILAND**

**INLINE MIXFLOW FAN TT 160** 

**INLINE MIXFLOW FAN TT 150** 

**FAN WR 230** 

VK 250

WINDOW AXIAL INLINE CENTRIFUGAL INLINE CENTRIFUGAL VK 200

**INLINE CENTRIFUGAL** VK 315

**INLINE MIXFLOW** FAN TT 100