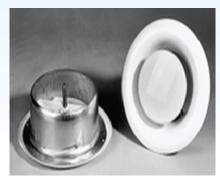

### **ALUMINIUM FILTER MEDIA**

**MADE IN USA** 

**MADE IN ROC** 

**MADE IN UAE** 

means insulation!

**MADE IN KUWAIT** 

**PVC DISC VALVE** 

**METAL DISC VALVE** 

**ALUMINIUM RIGID** 

**COMBIDEC** 

**ALUDEC** 

**BACK DRAUGHT SHUTTER** 

**GASKET** 

**DISC DUCT CONNECTOR** 