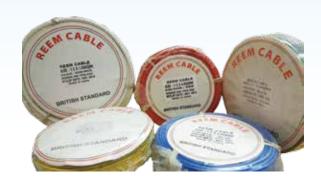

## **REEM CABLE**

Eelct. Flex Wire 1.5 mm x 1 Core Eelct. Flex Wire 1.5 mm x 3 Core Eelct. Flex Wire 1.5 mm x 4 Core Eelct. Flex Wire 2.5 mm x 1 Core

Eelct. Flex Wire 2.5 mm x 3 Core

Eelct. Flex Wire 2.5 mm x 4 Core
Eelct. Flex Wire 4 mm x 1 Core
Eelct. Flex Wire 4 mm x 3 Core
Eelct. Flex Wire 4 mm x 4 Core
Eelct. Flex Wire 6 mm x 1 Core