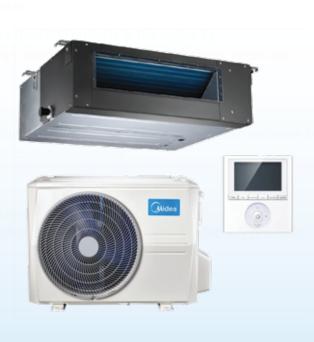

# **OGENERAL**

**WINDOW AIR-CONDITIONERS** 

**WALL MOUNTED AIR-CONDITIONERS** 

CEILING SUSPENDED/
MOUNTED AIR-CONDITIONERS

**CASSETTE AIR-CONDITIONERS** 

**DUCTED SPLIT AIR-CONDITIONERS** 

INVERTER SPLIT AIR-CONDITIONERS

CASSETTE AIR-CONDITIONERS

FLOOR STANDING AIR-CONDITIONERS

**DUCTED SPLIT AIR-CONDITIONERS** 

**Maksal** originates back to the late 1940's when the first copper tube was produced at the present site at Springs, 50km east of Johannesburg.