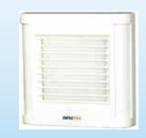

# GEMTEC

Gemtec Ceiling Fan Grill Type Collar **APB SERIES** 

Gemtec 2 Way Inline Fan **DPT SERIES** 

Gemtec Bathroom Extractor Fan Window **APC Series** 

Gemtec Ind Ventilation Fan Plate Mounted **FA Series** 