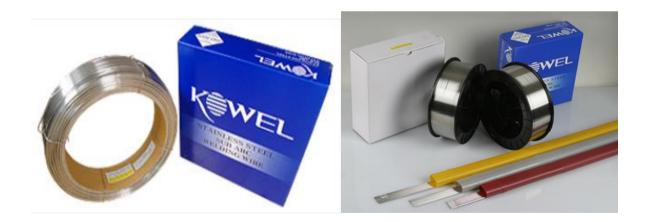

**KOWEL Korea – Manufactures all type of Stainless steel and Nickel alloy solid wires** 

We have 24 Hour delivery services including weekend and holidays, even for small quantities.