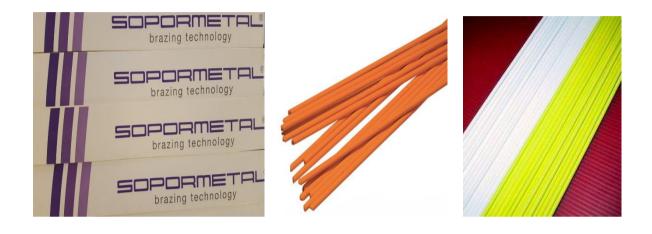

**Weartec UK** – Manufactures of Satellite welding Consumables and Components of all Grade

Special Metal USA- Producer of All types Nickel Alloy Consumables.

Sopormetal- Manufactures all types Brazing and Soldering alloys.