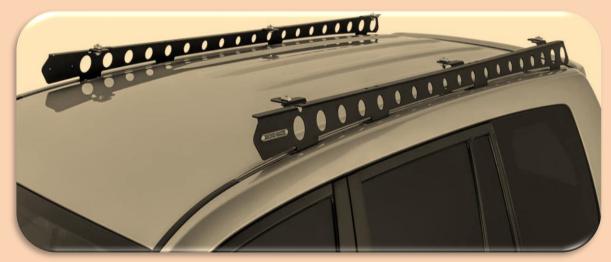

Facilities
- CNC Laser cutting machine 1.5 X 3 m bed size.
- 200 Ton hydraulic press break with 3 m length.
- MIG welding machine.
- SMAW welding machine.
- Drilling machine.
- Hand Saw machine.
- Powder coating.

## **Special Services**

Well qualified designers are available with us to work on the following tools.

- Autocad
- Solid Works
- Creo
- NX



**Designing Ability** 

# **Our Products**

#### Enclosures



**Special Purpose Machines** 



**Powder Coating Quality** 



**Interior Decorations** 



Panel Boxes



Fabrication Ability



Home Appliances



#### **Square Truss**

## Triangular Truss.



Car Parking Shade







Stainless Steel Grating



**Camera Poles** 





#### **Clamping Bracket for Automotive Vehicles**



#### Cycle Rack for SUV Cars



#### **Rhino Rack**



#### Clamp Bracket of Car for Motorcycle, Bicycle Holder



#### Fire Extinguisher Clamping Bracket for Automobile

| SL.NO | Bracket - 01 | Bracket - 02 | Bracket - 03 | Bracket - 04 |
|-------|--------------|--------------|--------------|--------------|
| 1     |              |              |              |              |
| 2     |              |              |              |              |
| 3     | to e         |              |              |              |



#### **Decorative Mild Steel Frame for Advertisement or Museum**





# **Stainless Steel Grating Manufacturing**



Main Hole cover with Walkway Grating Stainless Steel



# **Facilities**

| S. No | Machine Name          | S. No | Machine Name                 |
|-------|-----------------------|-------|------------------------