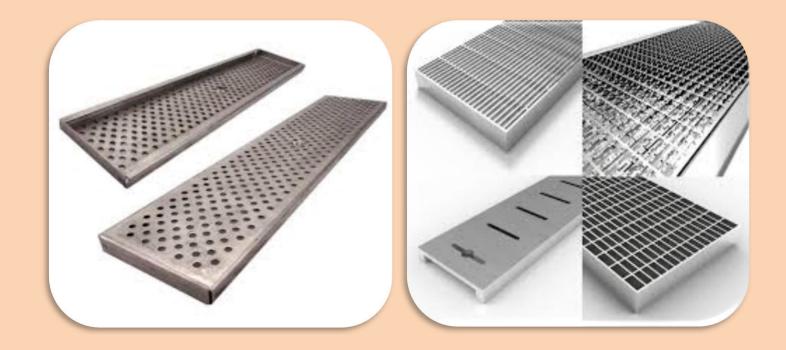

## Triangular Truss.

Car Parking Shade

Stainless Steel Grating

**Camera Poles** 

# **Stainless Steel Grating Manufacturing**

Main Hole cover with Walkway Grating Stainless Steel