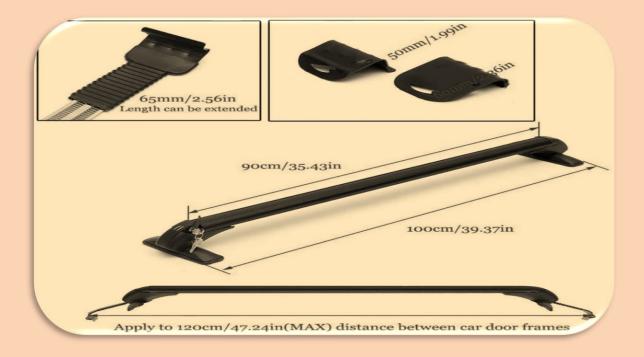

acilities**

- In-house Facilities
- CNC Laser cutting machine 1.5 X 3 m bed size.
- 200 Ton hydraulic press break with 3 m length.
- MIG welding machine.
- SMAW welding machine.
- Drilling machine.
- Hand Saw machine.
- Powder coating.

## **Special Services**

Well qualified designers are available with us to work on the following tools.

- Autocad
- Solid Works
- Creo
- NX



**Designing Ability** 

# **Our Products**

#### Enclosures



**Special Purpose Machines** 



**Powder Coating Quality** 



**Interior Decorations** 



Panel Boxes



Fabrication Ability



Home Appliances



#### **Square Truss**

## Triangular Truss.



Car Parking Shade







Stainless Steel Grating



**Camera Poles** 





#### **Clamping Bracket for Automotive Vehicles**



#### Cycle Rack for SUV Cars



#### **Rhino Rack**



#### Clamp Bracket of Car for Motorcycle, Bicycle Holder



#### Fire Extinguisher Clamping Bracket for Automobile

| SL.NO | Bracket - 01 | Bracket - 02 | Bracket - 03 | Bracket - 04 |
|-------|--------------|--------------|--------------|--------------|
| 1     |              |              |              |              |
| 2     |              |              |              |              |
| 3     | to e         |              |              |              |



#### **Decorative Mild Steel Frame for Advertisement or Museum**





# **Stainless Steel Grating Manufacturing**



Main Hole cover with Walkway Grating Stainless Steel



# **Facilities**

| S. No | Machine Name          | S. No | Machine Name                 |
|-------|-----------------------|-------|-