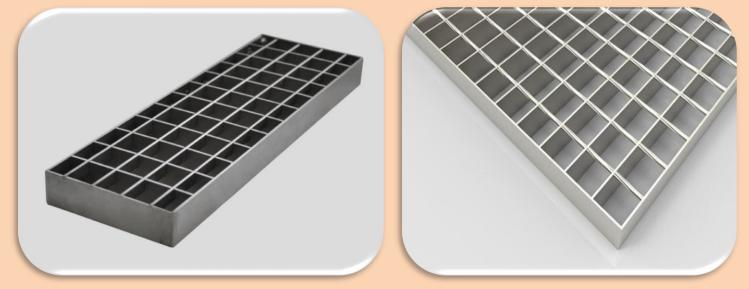

## Triangular Truss.

Car Parking Shade

Stainless Steel Grating

**Camera Poles** 

# **Stainless Steel Grating Manufacturing**

Main Hole cover with Walkway Grating Stainless Steel