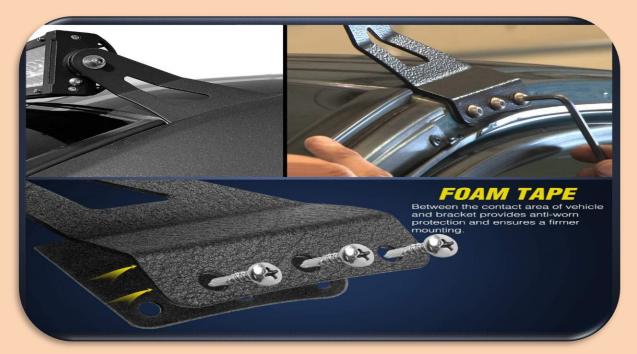

led machines.

#### **In-house Facilities**

- In-house Facilities
- CNC Laser cutting machine 1.5 X 3 m bed size.
- 200 Ton hydraulic press break with 3 m length.
- MIG welding machine.
- SMAW welding machine.
- Drilling machine.
- Hand Saw machine.
- Powder coating.

## **Special Services**

Well qualified designers are available with us to work on the following tools.

- Autocad
- Solid Works
- Creo
- NX



**Designing Ability** 

# **Our Products**

#### Enclosures



**Special Purpose Machines** 



**Powder Coating Quality** 



**Interior Decorations** 



Panel Boxes



Fabrication Ability



Home Appliances



#### **Square Truss**

## Triangular Truss.



Car Parking Shade







Stainless Steel Grating



**Camera Poles** 





#### **Clamping Bracket for Automotive Vehicles**



#### Cycle Rack for SUV Cars



#### **Rhino Rack**



#### Clamp Bracket of Car for Motorcycle, Bicycle Holder



#### Fire Extinguisher Clamping Bracket for Automobile

| SL.NO | Bracket - 01 | Bracket - 02 | Bracket - 03 | Bracket - 04 |
|-------|--------------|--------------|--------------|--------------|
| 1     |              |              |              |              |
| 2     |              |              |              |              |
| 3     | to e         |              |              |              |



#### **Decorative Mild Steel Frame for Advertisement or Museum**





# **Stainless Steel Grating Manufacturing**



Main Hole cover with Walkway Grating Stainless Steel



# **Facilities**

| S. No | Machine Name          | S. No | Machine Name                 |
|-------|-