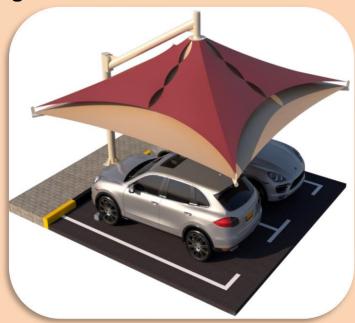

## Triangular Truss.

Car Parking Shade

Stainless Steel Grating

**Camera Poles** 