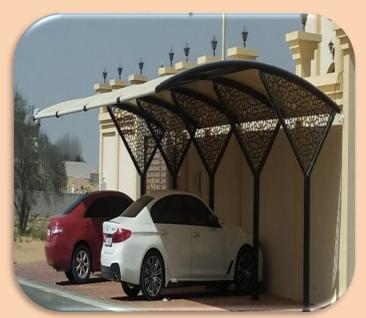

## Triangular Truss.

Car Parking Shade

Stainless Steel Grating

**Camera Poles** 