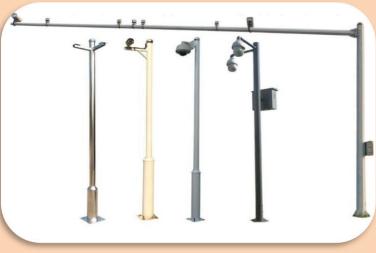

## Triangular Truss.

Car Parking Shade

Stainless Steel Grating

**Camera Poles** 