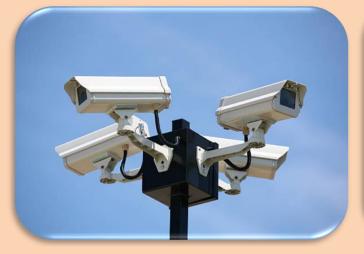

## Triangular Truss.

Car Parking Shade

Stainless Steel Grating

**Camera Poles** 