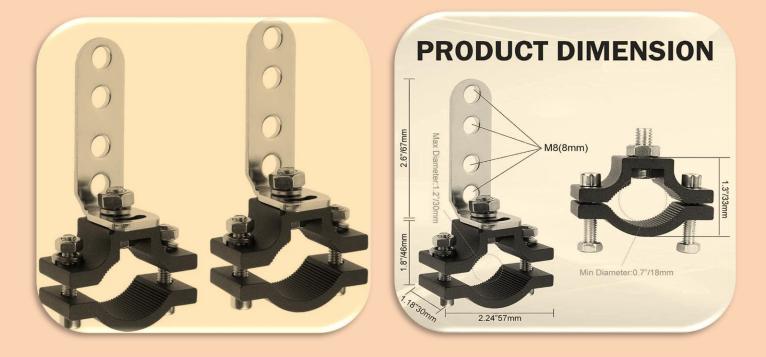

- 200 Ton hydraulic press break with 3 m length.
- MIG welding machine.
- SMAW welding machine.
- Drilling machine.
- Hand Saw machine.
- Powder coating.

## **Special Services**

Well qualified designers are available with us to work on the following tools.

- Autocad
- Solid Works
- Creo
- NX



**Designing Ability** 

# **Our Products**

#### Enclosures



**Special Purpose Machines** 



**Powder Coating Quality** 



**Interior Decorations** 



Panel Boxes



Fabrication Ability



Home Appliances



#### **Square Truss**

## Triangular Truss.



Car Parking Shade







Stainless Steel Grating



**Camera Poles** 





#### **Clamping Bracket for Automotive Vehicles**



#### Cycle Rack for SUV Cars



#### **Rhino Rack**



#### Clamp Bracket of Car for Motorcycle, Bicycle Holder



#### Fire Extinguisher Clamping Bracket for Automobile

| SL.NO | Bracket - 01 | Bracket - 02 | Bracket - 03 | Bracket - 04 |
|-------|--------------|--------------|--------------|--------------|
| 1     |              |              |              |              |
| 2     |              |              |              |              |
| 3     | to e         |              |              |              |



#### **Decorative Mild Steel Frame for Advertisement or Museum**





# **Stainless Steel Grating Manufacturing**



Main Hole cover with Walkway Grating Stainless Steel



# **Facilities**

| S. No | Machine Name          | S. No | Machine Name                 |
|-------|-----------------------|-------|------------------------------|
| 1     | Laser Cutting         | 9     | Magnetic D