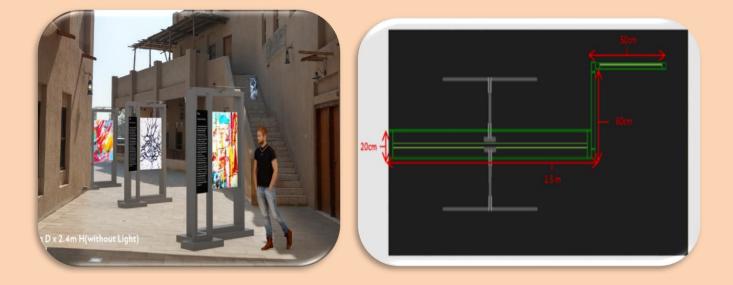

on Ability



Home Appliances



#### **Square Truss**

## Triangular Truss.



Car Parking Shade







Stainless Steel Grating



**Camera Poles** 





#### **Clamping Bracket for Automotive Vehicles**



#### Cycle Rack for SUV Cars



#### **Rhino Rack**



#### Clamp Bracket of Car for Motorcycle, Bicycle Holder



#### Fire Extinguisher Clamping Bracket for Automobile

| SL.NO | Bracket - 01 | Bracket - 02 | Bracket - 03 | Bracket - 04 |
|-------|--------------|--------------|--------------|--------------|
| 1     |              |              |              |              |
| 2     |              |              |              |              |
| 3     | to e         |              |              |              |



#### **Decorative Mild Steel Frame for Advertisement or Museum**





# **Stainless Steel Grating Manufacturing**



Main Hole cover with Walkway Grating Stainless Steel



# **Facilities**

| S. No | Machine Name          | S. No | Machine Name                 |
|-------|-----------------------|-------|------------------------------|
| 1     | Laser Cutting         | 9     | Magnetic Drill Machine       |
| 2     | Bending Machine       | 10    | Mig Welding Machine          |
| 3     | Shearing Machine      | 11    | Tig Welding Machine          |
| 4     | Radial Drill Machine  | 12    | Portable Arc Welding Machine |
| 5     | Bench Drill Machine   | 13    | Milling Machine              |
| 6     | Lathe Machine         | 14    | Hand Grinder                 |
| 7     | Pug cut Machine – Gas | 15    | Hand Drill Machine           |
| 8     | Disc Grind