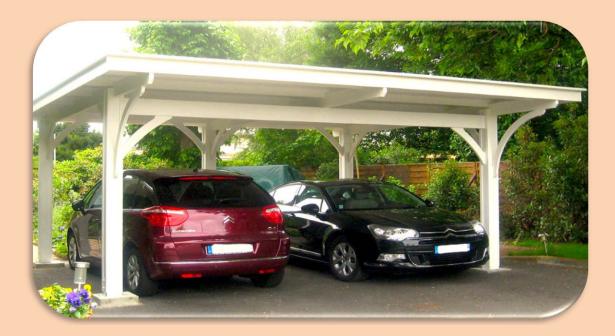

## Triangular Truss.

Car Parking Shade

Stainless Steel Grating

**Camera Poles** 