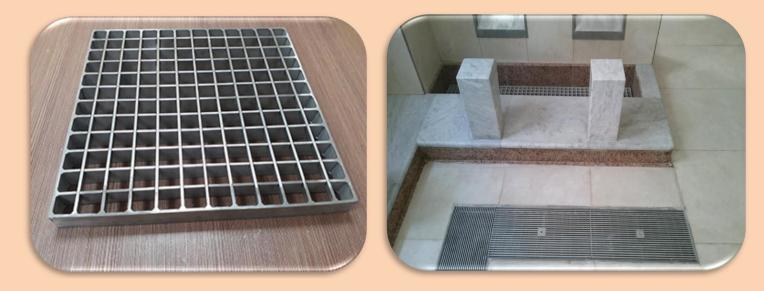

## Triangular Truss.

Car Parking Shade

Stainless Steel Grating

**Camera Poles** 

# **Stainless Steel Grating Manufacturing**

Main Hole cover with Walkway Grating Stainless Steel