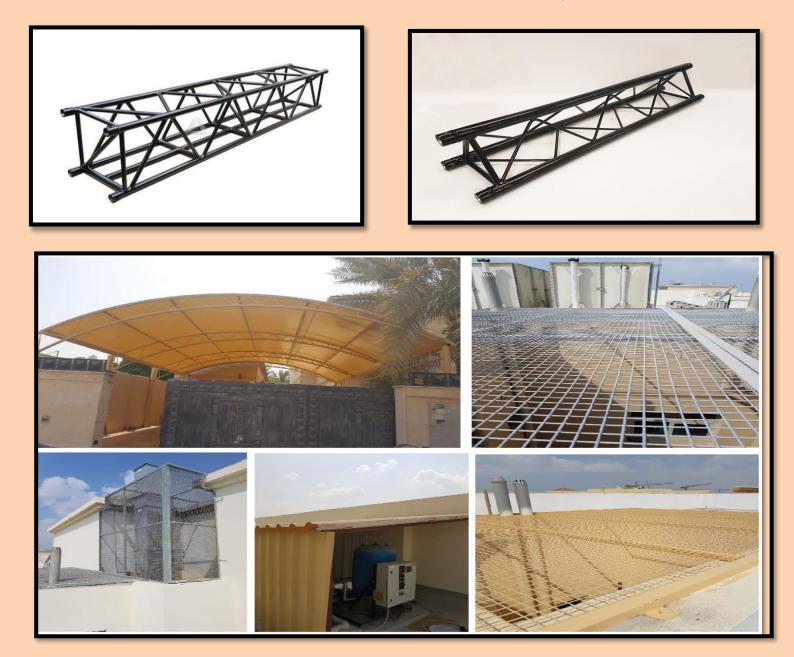

#### **Square Truss**

## Triangular Truss.

Car Parking Shade

Stainless Steel Grating

**Camera Poles** 