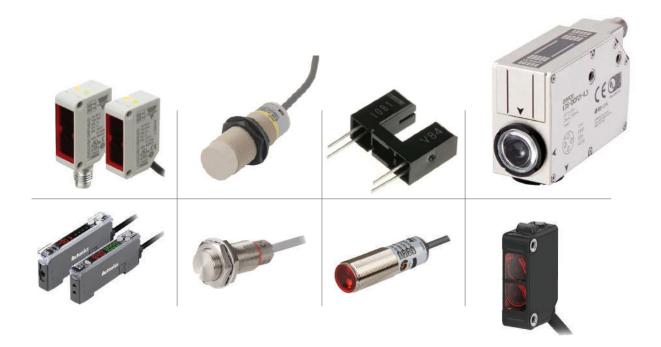

#### **Sensors and Transducers**

Standard Photoelectric Sensors | PCB Photoelectric Sensors | Photoelectric Sensors - Reflectors | Cylindrical Inductive Sensors | Rectangle Inductive Sensors | Inductive Sensors - Accessories | Capacitive Sensors