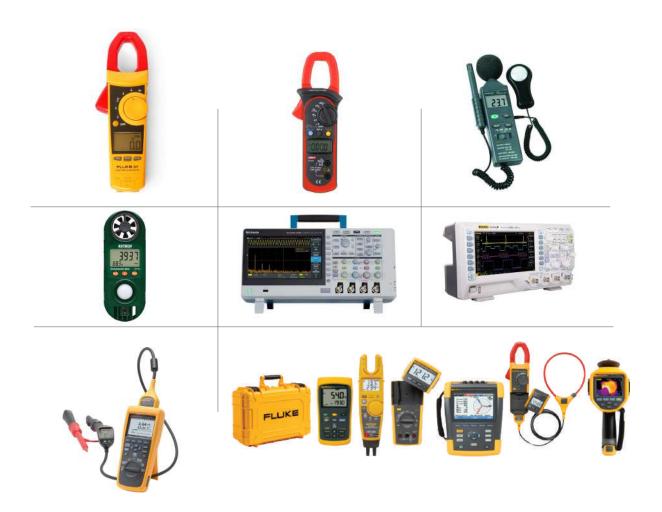

## **Workplace Equipments**

Panel Meters | Oscilloscopes and Scopemeters | Testers and Meters For

El. Installations | Meters and Clamp Probes | Meters of environmental conditions

LAN and Telephone Networks Testers | Digital Multimeters