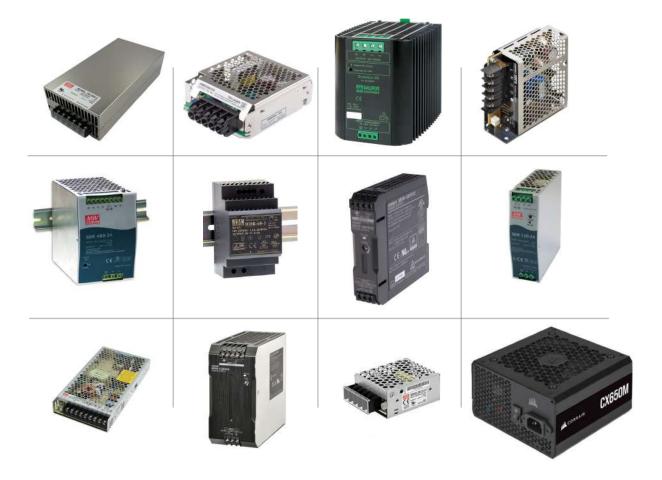

## **Power Supply**

Computer Power Supply Units & UPSs | Open Frame Power Supplies Switching Power Supplies | AC to DC | DC to AC Converters | Din Rail