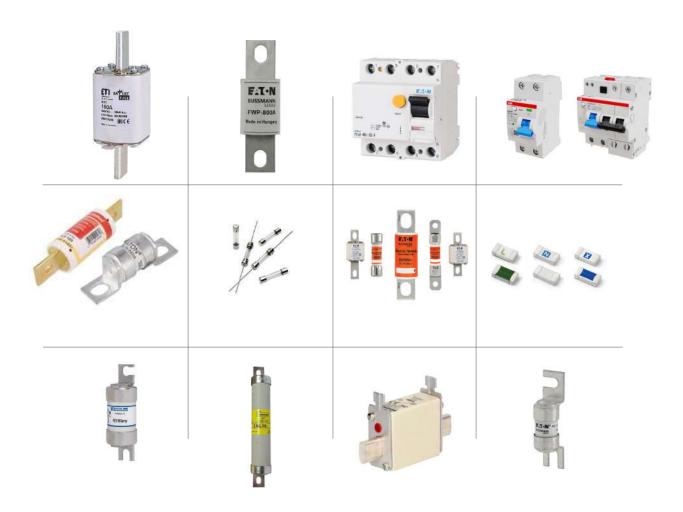

## **Fuses and Circuit Breakers**

Socket Strips | Circuit Breakers | RCD Circuit Breakers Motor Protection Breakers | Earth Leakage Relays