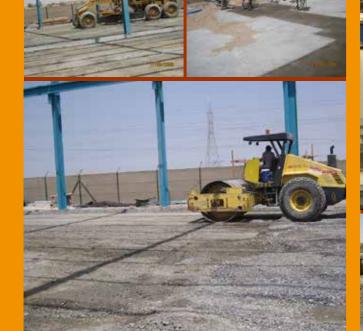

### **Structural Fabrication**

Node Contracting LLC undertakes a large variety of construction projects such as renovation and expansion, new construction, technology and infrastructure upgrades and sustainability initiatives. The company efficiently combines its comprehensive in-house capabilities with state-of-the-art systems, to provide a full range of expert services that covers the initial stages to the final closeout of the projects.

- Building Evaluation
- Preconstruction
- Value Management
- Procurement
- Scheduling
- Construction
- Commissioning
- Concrete Restoration
- Waterproofing
- Structural Strengthening
- Masonry Restoration
- Soil Stabilisation
- New Construction
- Steel fabrication and erection.