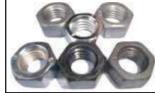

#### NUTS >

Type : Hex Nuts, Heavy Hex Nuts, Lock Nuts,

Nylon Lock Nuts, Jam Nuts,

Dome Nuts, Toomey Bar Nuts, Square Nuts

Size : Normal Dia : 1/4" to 4" 6-100 mm \*Tailor made if required.

Grades: ASTM A 194 Gr. 2H, 2HM, G4, G7, G7M, A563/

A563M Gr. A, B, DH / 8S/ 10S. DIN934 / BS3692 Cl.6, 8, 10, 12. BS4395 Part 1 & 2

DIN6915 CI. 10, SSAISI 304 / 316. Heavy hex nuts ASTM A194 Gr.8, 8M