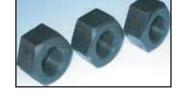

#### NUTS >

Type : Hex Nuts, Heavy Hex Nuts, Lock Nuts,

Nylon Lock Nuts, Jam Nuts,

Dome Nuts, Toomey Bar Nuts, Square Nuts

Size : Normal Dia : 1/4" to 4" 6-100 mm \*Tailor made if required.

Grades: ASTM A 194 Gr. 2H, 2HM, G4, G7, G7M, A563/