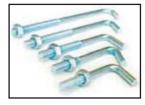

#### **ANCHOR BOLTS**

Type: L, J & Straight type Bolts, Nut/Plate Welded, With Sleeve Size: Normal Dia: 1/4" to 4" 6-100 mm

Length: As Specified

Spec/Standard: ASTM / ASME / BS / DIN / BS EN ISO

#### **U-BOLTS**

Type: (U Bolts, Square U Bolts,

U Clamps)

Size : Rod Size: 6 to 42 mm,

Pipe Size: 1/2" To 40",

Length: As Per Specs.