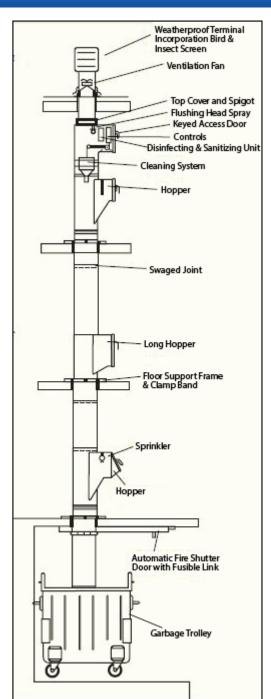

#### **GARBAGE CHUTE**

Garbage/Linen chutes which are robust and tough built is mandatory in all buildings especially in high rise towers to ensure efficient waste management. From selection of materials to the final assembly we take utmost care to manufacture quality garbage chute systems.

Owing to the high quality, our chute systems are widely preferred by building developers and municipal authorities. We are approved and recognized by reputed consultants internationally.

The stainless steel hopper intake doors are placed at every floor for smooth access to dispose garbage. We recommend bottom hinged intake doors which are installed with gas springs to enable automatic closing. The door size required is determined by measuring the largest bag to be fed into the chute. For discharge, a direct open orifice with fire safety shutter door is the industrial standard.

In order to reduce noise and vibration due to impact of garbage items, noise absorbing paint is applied on the chute tube.