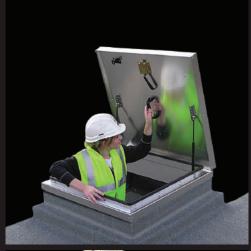

# **UK ACCESS**

#### **Building Access Products**

MATERIAL ► Stainless steel, GI., Aluminum

► Continuous, Concealed

► Flush, Recessed (F/R, Non F/R)► Screw driver, Uni. Key operated

For over many years 'UK ACCESS' has earned a reputation for providing the construction industry with affordable quality products. In addition to offering a wide variety of standard styles and sizes, we have the manufacturing capability and engineering know-how to supply custom made products to meet any need of the industry.

#### **ROOF ACCESS HATCHES**

MATERIAL ► SS, Aluminium, GI

LATCH ► Self Locking, Pad Lock

**OPENING** ► Spring Assisted with hold open arm

COVER ► Single/Multi leaf -

**Insulated / Non-insulated** 

FRAME Insulated, with fixing holes