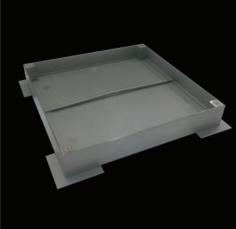

#### **Building Access Products**

MATERIAL ► Stainless steel, GI., Aluminum

► Continuous, Concealed

► Flush, Recessed (F/R, Non F/R)► Screw driver, Uni. Key operated

For over many years 'UK ACCESS' has earned a reputation for providing the construction industry with affordable quality products. In addition to offering a wide variety of standard styles and sizes, we have the manufacturing capability and engineering know-how to supply custom made products to meet any need of the industry.

# ACCESS PANELS ► (WALL & CEILING)

**OPENING** > Spring assisted

**TYPE** 

LATCH

HINGE

FINISH ► Brush/Mill, painted, powder coated

FLOOR ACCESS COVERS MANHOLES & WATER TANK

MATERIAL ► Stainless steel, GI., Aluminum

TYPE ► Solid Top, Recessed, Drop In

LATCH ► Slam Lock, Pad Lock

HINGE ► SS Butt Hinge with SS fasteners