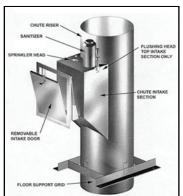

#### **GARBAGE CHUTE**

Garbage/Linen chutes which are robust and tough built is mandatory in all buildings especially in high rise towers to ensure efficient waste management. From selection of materials to the final assembly we take utmost care to manufacture quality garbage chute systems.

Owing to the high quality, our chute systems are widely preferred by building developers and municipal authorities. We are approved and recognized by reputed consultants internationally.

The stainless steel hopper intake doors are placed at every floor for smooth access to dispose garbage. We recommend bottom hinged intake doors which are installed with gas springs to enable automatic closing. The door size required is determined by measuring the largest bag to be fed into the chute. For discharge, a direct open orifice with fire safety shutter door is the industrial standard.

In order to reduce noise and vibration due to impact of garbage items, noise absorbing paint is applied on the chute tube.