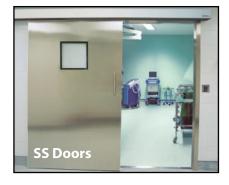

#### **Building Access Products**

MATERIAL ► Stainless steel, GI., Aluminum

► Continuous, Concealed

► Flush, Recessed (F/R, Non F/R)► Screw driver, Uni. Key operated

For over many years 'UK ACCESS' has earned a reputation for providing the construction industry with affordable quality products. In addition to offering a wide variety of standard styles and sizes, we have the manufacturing capability and engineering know-how to supply custom made products to meet any need of the industry.

# ACCESS PANELS ► (WALL & CEILING)

**OPENING** > Spring assisted

**TYPE** 

LATCH

HINGE