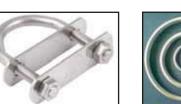

#### **U-BOLTS**

Type: (U Bolts, Square U Bolts,

U Clamps)

Size : Rod Size: 6 to 42 mm,

Pipe Size: 1/2" To 40",

Length: As Per Specs.