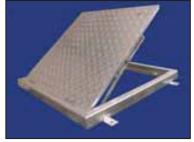

# ACCESS PANELS ► (WALL & CEILING)

**OPENING** > Spring assisted

**TYPE** 

LATCH

HINGE