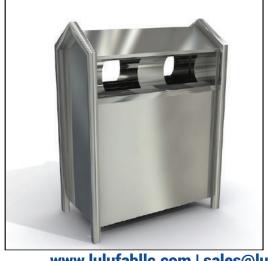

#### **GARBAGE CHUTE**

Garbage/Linen chutes which are robust and tough built is mandatory in all buildings especially in high rise towers to ensure efficient waste management. From selection of materials to the final assembly we take utmost care to manufacture quality garbage chute systems.

Owing to the high quality, our chute systems are widely preferred by building developers and municipal authorities. We are approved and recognized by reputed consultants internationally.

The stainless steel hopper intake doors are placed at every floor for smooth access to dispose garbage. We recommend bottom hinged intake doors which are installed with gas springs to enable automatic closing. The door size required is determined by measuring the largest bag to be fed into the chute. For discharge, a direct open orifice with fire safety shutter door is the industrial standard.