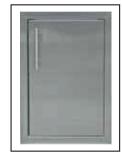

# ACCESS PANELS ► (WALL & CEILING)

**OPENING** > Spring assisted

**TYPE** 

LATCH

HINGE