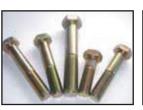

#### **HEX BOLTS**

Type : Full /Partial Threads, Heavy Hex Bolts, Structural Bolts, Square/ Round Head. Size : Normal Dia : 1/4" to 4" 6-100 mm,

: Normal Dia : 74 to 4 6-100

Length: As Specified

Grades : ASTM A 307 Gr A, Gr B; A325-A325M

Type 1; A 193 Gr. B7 / B7M / L7,

BS4190 CI. 4.6 / DIN 931- 933/ BS3692 CI. 5.6, 5.8, 6.8, 8.8, 10.9.

SS AISI 304/ 316 / B8 / B8M CI. 1 & 2