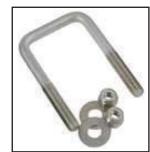

#### **U-BOLTS**

Type: (U Bolts, Square U Bolts,

U Clamps)

Size : Rod Size: 6 to 42 mm,

Pipe Size: 1/2" To 40",

Length: As Per Specs.

#### NUTS >

Type : Hex Nuts, Heavy Hex Nuts, Lock Nuts,

Nylon Lock Nuts, Jam Nuts,

Dome Nuts, Toomey Bar Nuts, Square Nuts

Size : Normal Dia : 1/4" to 4" 6-100 mm \*Tailor made if required.

Grades: ASTM A 194 Gr. 2H, 2HM, G4, G7, G7M, A563/