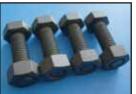

#### **HEX BOLTS**

Type : Full /Partial Threads, Heavy Hex Bolts, Structural Bolts, Square/ Round Head. Size : Normal Dia : 1/4" to 4" 6-100 mm,

: Normal Dia : 74 to 4 6-100

Length: As Specified

Grades : ASTM A 307 Gr A, Gr B; A325-A325M

Type 1; A 193 Gr. B7 / B7M / L7,

BS4190 CI. 4.6 / DIN 931- 933/ BS3692 CI. 5.6, 5.8, 6.8, 8.8, 10.9.

SS AISI 304/ 316 / B8 / B8M CI. 1 & 2