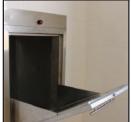

Owing to the high quality, our chute systems are widely preferred by building developers and municipal authorities. We are approved and recognized by reputed consultants internationally.

The stainless steel hopper intake doors are placed at every floor for smooth access to dispose garbage. We recommend bottom hinged intake doors which are installed with gas springs to enable automatic closing. The door size required is determined by measuring the largest bag to be fed into the chute. For discharge, a direct open orifice with fire safety shutter door is the industrial standard.