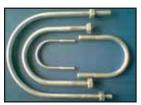

#### **U-BOLTS**

Type: (U Bolts, Square U Bolts,

U Clamps)

Size : Rod Size: 6 to 42 mm,

Pipe Size: 1/2" To 40",

Length: As Per Specs.