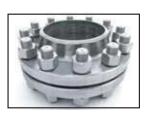

#### STUD BOLTS >

Size: Normal Dia: 1/4" to 4" 6-100 mm,

Length: As Specified

Grades : ASTM A 193 B7/B7M/B16/B8/B8M; ASTM A 320 L7/L7M/B8/B8M; SS304/316

#### **ANCHOR BOLTS**

Type: L, J & Straight type Bolts, Nut/Plate Welded, With Sleeve Size: Normal Dia: 1/4" to 4" 6-100 mm

Length: As Specified

Spec/Standard: ASTM / ASME / BS / DIN / BS EN ISO

#### **HEX BOLTS**

Type : Full /Partial Threads, Heavy Hex Bolts, Structural Bolts, Square/ Round Head. Size : Normal Dia : 1/4" to 4" 6-100 mm,

: Normal Dia : 74 to 4 6-100

Length: As Specified

Grades : ASTM A 307 Gr A, Gr B; A325-A325M

Type 1; A 193 Gr. B7 / B7M / L7,

BS4190 CI. 4.6 / DIN 931- 933/ BS3692 CI. 5.6, 5.8, 6.8, 8.8, 10.9.

SS AISI 304/ 316 / B8 / B8M CI. 1 & 2