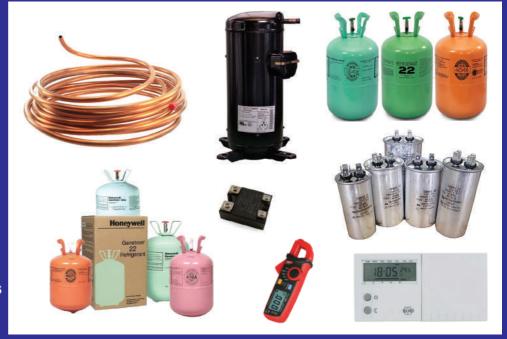

## AC Spare Parts

- AC Compressors
- AC Gas
- Thermostat
- Copper Coils and Fittings
- Contactors & Relays
- PC Board
- Digital Meters & Thermometers