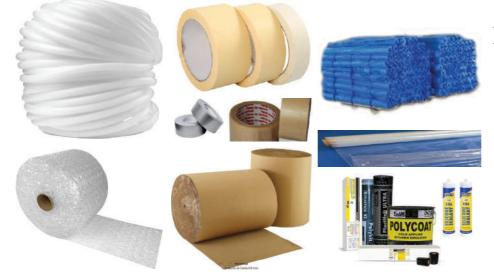

## **Packing Materials**

- Polythene Rolls
- Bubble Rolls
- Masking/Clear Tapes
- Stretch Flims
- P.P Straps
- Corrugated Rolls