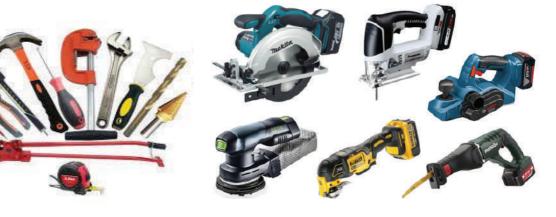

#### **Power and Hand Tools**

- Stanley
- Dewalt
- Makita
- Bosch
- Master Tools
- Geepas