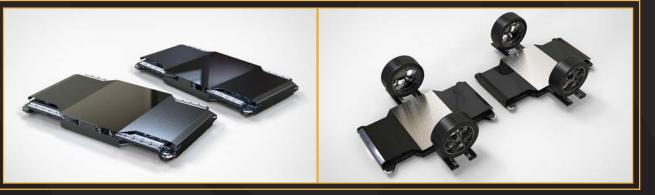

#### THE Duo Robot

The most advanced compact and reliable "robotic" parking system in the world.

- The Duo kifts all four tires of the vehicle in a competely seamless and innovative technique.
- The Duo allows the lowest floor to floor height of any system in the world.
- The Duo allows for easy and simple installation process with concrete or steel structure.
- The Duo is the core of MP's technology and experience.
- The Duo is used with five types of delivery techniques, namely the MetroTrolley, MetroTrans, MetroTower, MetroCL and MetroCylinder techniques.