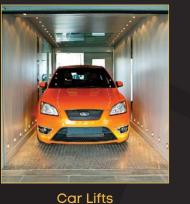

### CAR LIFTS

A car elevator can be used to vertically transport vehicles between different floors. It is especially useful for car showrooms, hotels, etc.