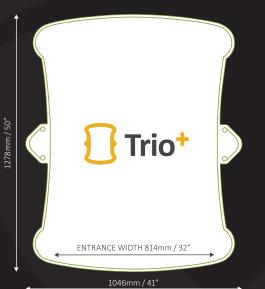

Passenger Lifts

Hospital Lifts

- More than just a lift, the Stiltz will enhance your life.
- Unique and innovative domestic lift that can be fitted almost anywhere
- The Duo is unlike any other. No hydraulics or need to be fixed to walls
- The Duo plugs straight to 13 amp power socket
- The lift is self supporting structure, using dual rail technology
- The lift can be installed in places where other home lifts will not fit
- The clever design allows a quick installation and lower cost
- 1 month delivery / 3 days installation /No pit / Minimal civil work / Can be installed in existing villa / Small foot print