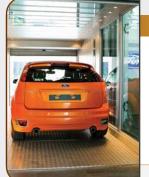

### CAR LIFTS

A car elevator can be used to vertically transport vehicles between different floors. It is especially useful for car showrooms, hotels, etc.