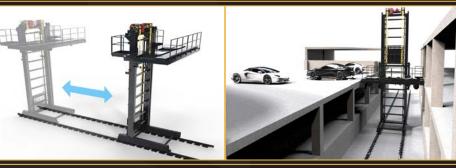

### CAR LIFTS

A car elevator can be used to vertically transport vehicles between different floors. It is especially useful for car showrooms, hotels, etc.