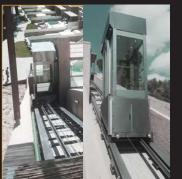

### AUTOMATED PARKING SYSTEMS

A fully automated parking system is a perfect solution for urban planning parking, it makes for an efficient system.

Ideal solution for commercial, public, and residential use, especially for buildings with limited space, where sufficient parking positions are required.