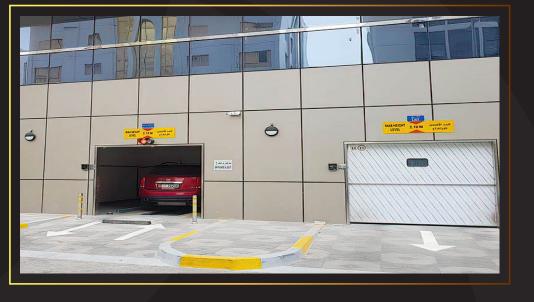

### AUTOMATED PARKING SYSTEMS

A fully automated parking system is a perfect solution for urban planning parking, it makes for an efficient system.

Ideal solution for commercial, public, and residential use, especially for buildings with limited space, where sufficient parking positions are required.

- Founded in july 1993 as a part of construction deprtment in JINDO Corp
- More than 25 years Experience in Automated Parking
- Pioneers in the Pallet-Less Technology
- Over 50 Projects Worlwide
- Easier to Install & Maintain
- Advanced Technology with Smart Integration
- Smart Monitoring
- Cost effective

#### THE Duo Robot

The most advanced compact and reliable "robotic" parking system in the world.

- The Duo kifts all four tires of the vehicle in a competely seamless and innovative technique.
- The Duo allows the lowest floor to floor height of any system in the world.
- The Duo allows for easy and simple installation process with concrete or steel structure.
- The Duo is the core of MP's technology and experience.
- The Duo is used with five types of delivery techniques, namely the MetroTrolley, MetroTrans, MetroTower, MetroCL and MetroCylinder techniques.