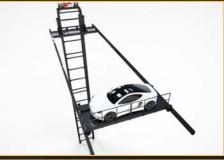

### CAR LIFTS

A car elevator can be used to vertically transport vehicles between different floors. It is especially useful for car showrooms, hotels, etc.