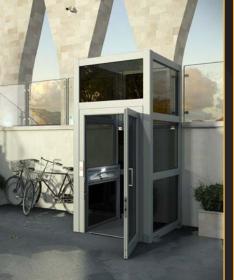

### ACCESSIBILITY SOLUTIONS

Our accessibility solutions offer easy access to stairs without depending on others. Compactly, these stairs can be installed beside stairs. It's suitable for indoor and outdoor use.

We offer solutions to assist people with mobility difficulties, designed to ensure their autonomy and independence