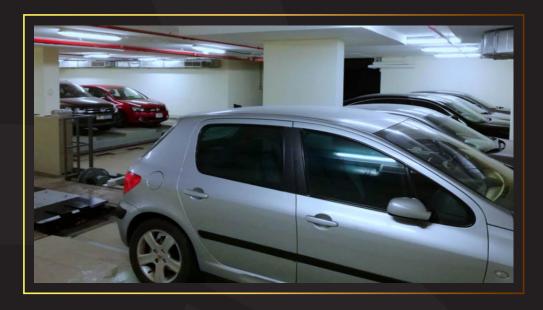

### AUTOMATED PARKING SYSTEMS

A fully automated parking system is a perfect solution for urban planning parking, it makes for an efficient system.

Ideal solution for commercial, public, and residential use, especially for buildings with limited space, where sufficient parking positions are required.

- Founded in july 1993 as a part of construction deprtment in JINDO Corp
- More than 25 years Experience in Automated Parking
- Pioneers in the Pallet-Less Technology
- Over 50 Projects Worlwide
- Easier to Install & Maintain
- Advanced Technology with Smart Integration
- Smart Monitoring
- Cost effective

#### THE Duo Robot

The most advanced compact and reliable "robotic" parking system in the world.

- The Duo kifts all four tires of the vehicle in a competely seamless and innovative technique.
- The Duo allows the lowest floor to floor height of any system in the world.
- The Duo allows for easy and simple installation process with concrete or steel structure.
- The Duo is the core of MP's technology and experience.
- The Duo is used with five types of delivery techniques, namely the MetroTrolley, MetroTrans, MetroTower, MetroCL and MetroCylinder techniques.