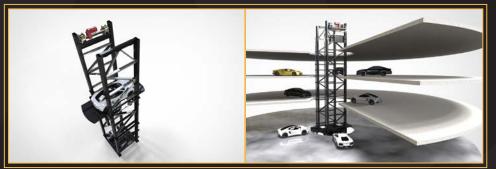

### AUTOMATED PARKING SYSTEMS

A fully automated parking system is a perfect solution for urban planning parking, it makes for an efficient system.

Ideal solution for commercial, public, and residential use, especially for buildings with limited space, where sufficient parking positions are required.

- Founded in july 1993 as a part of construction deprtment in JINDO Corp
- More than 25 years Experience in Automated Parking
- Pioneers in the Pallet-Less Technology
- Over 50 Projects Worlwide
- Easier to Install & Maintain
- Advanced Technology with Smart Integration
- Smart Monitoring
- Cost effective

#### THE Duo Robot

The most advanced compact and reliable "robotic" parking system in the world.

- The Duo kifts all four tires of the vehicle in a competely seamless and innovative technique.
- The Duo allows the lowest floor to floor height of any system in the world.
- The Duo allows for easy and simple installation process with concrete or steel structure.
- The Duo is the core of MP's technology and experience.
- The Duo is used with five types of delivery techniques, namely the MetroTrolley, MetroTrans, MetroTower, MetroCL and MetroCylinder techniques.