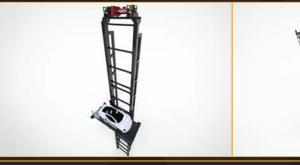

### CAR LIFTS

A car elevator can be used to vertically transport vehicles between different floors. It is especially useful for car showrooms, hotels, etc.