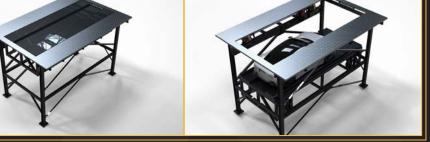

### CAR LIFTS

A car elevator can be used to vertically transport vehicles between different floors. It is especially useful for car showrooms, hotels, etc.