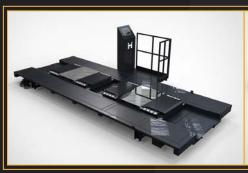

#### THE Duo Robot

The most advanced compact and reliable "robotic" parking system in the world.

- The Duo kifts all four tires of the vehicle in a competely seamless and innovative technique.
- The Duo allows the lowest floor to floor height of any system in the world.
- The Duo allows for easy and simple installation process with concrete or steel structure.
- The Duo is the core of MP's technology and experience.
- The Duo is used with five types of delivery techniques, namely the MetroTrolley, MetroTrans, MetroTower, MetroCL and MetroCylinder techniques.

**CONSULTANT:** Arkiplan Consulting Architects & Engineers

**CONTRACTOR:** GCC Contracting

2 Units Traction | MRL Car Lift | 4 Stops | 5000kg | Speed 1.0 m/s