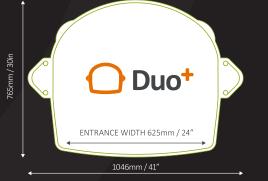

#### THE Duo Robot

The most advanced compact and reliable "robotic" parking system in the world.

- The Duo kifts all four tires of the vehicle in a competely seamless and innovative technique.
- The Duo allows the lowest floor to floor height of any system in the world.
- The Duo allows for easy and simple installation process with concrete or steel structure.
- The Duo is the core of MP's technology and experience.
- The Duo is used with five types of delivery techniques, namely the MetroTrolley, MetroTrans, MetroTower, MetroCL and MetroCylinder techniques.