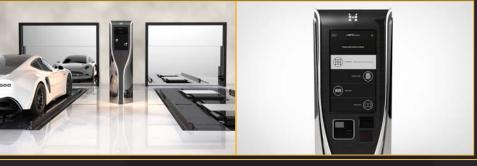

### AUTOMATED PARKING SYSTEMS

A fully automated parking system is a perfect solution for urban planning parking, it makes for an efficient system.

Ideal solution for commercial, public, and residential use, especially for buildings with limited space, where sufficient parking positions are required.

### CAR LIFTS

A car elevator can be used to vertically transport vehicles between different floors. It is especially useful for car showrooms, hotels, etc.