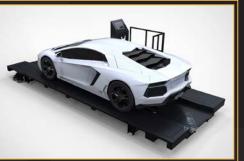

### CAR LIFTS

A car elevator can be used to vertically transport vehicles between different floors. It is especially useful for car showrooms, hotels, etc.

**CONSULTANT:** Arkiplan Consulting Architects & Engineers

**CONTRACTOR:** GCC Contracting

2 Units Traction | MRL Car Lift | 4 Stops | 5000kg | Speed 1.0 m/s