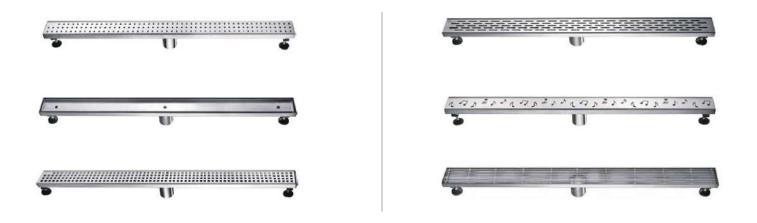

### **Shower & Roof Drains**

Stainless Steel Floor Drains & Shower Drains

FRANCO, An Exclusive Stainless Steel Product From Al Fatah International For More Than Twenty Years In UAE Market Is Used To Maintain Hygienic Profile In Areas Such As Bathrooms & Kitchen In High Rise Buildings, Hotels, Luxurious Villas, Hospitals Etc.