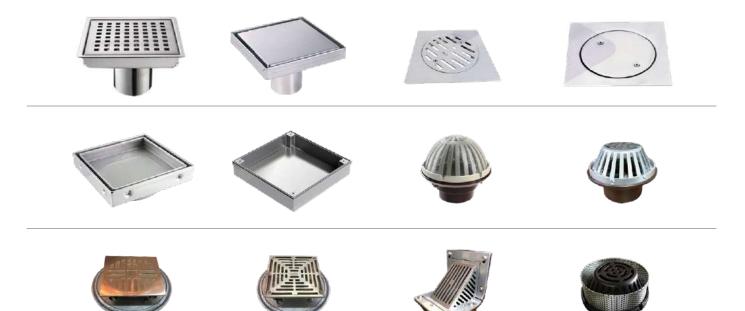

### **Shower & Roof Drains**

Stainless Steel Floor Drains & Shower Drains

FRANCO, An Exclusive Stainless Steel Product From Al Fatah International For More Than Twenty Years In UAE Market Is Used To Maintain Hygienic Profile In Areas Such As Bathrooms & Kitchen In High Rise Buildings, Hotels, Luxurious Villas, Hospitals Etc.