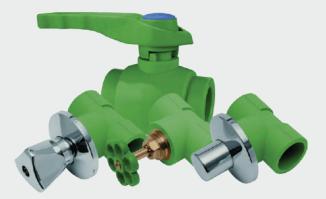

## PPR Pipe & Fittings KAN-therm

# SYSTEM KAN-therm **PP Green**

System KAN-therm PP Green is a complete installation system consisting of pipes and fittings made of thermoplastic polypropylene PP-R (type 3) with a diameter range of 20-110mm and beta polypropylene copolymer PP-RCT with a diameter range of 125-200mm.