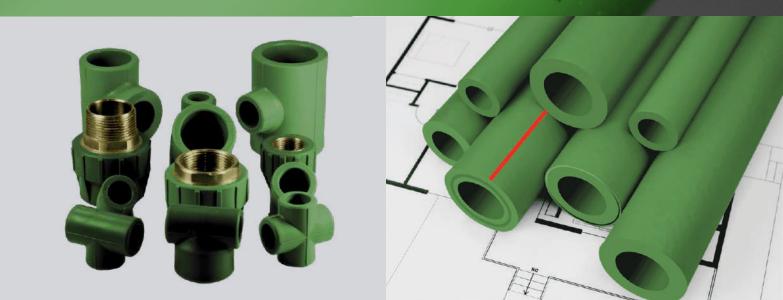

## PPR Pipe & Fittings KAN-therm

# SYSTEM KAN-therm **PP Green**

System KAN-therm PP Green is a complete installation system consisting of pipes and fittings made of thermoplastic polypropylene PP-R (type 3) with a diameter range of 20-110mm and beta polypropylene copolymer PP-RCT with a diameter range of 125-200mm.