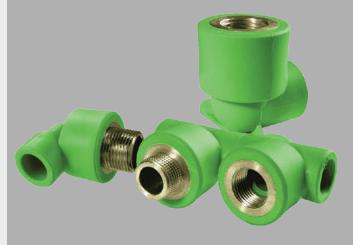

## PPR Pipe & Fittings KAN-therm

# SYSTEM KAN-therm **PP Green**

System KAN-therm PP Green is a complete installation system consisting of pipes and fittings made of thermoplastic polypropylene PP-R (type 3) with a diameter range of 20-110mm and beta polypropylene copolymer PP-RCT with a diameter range of 125-200mm.