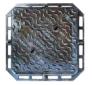

### Solid Top Manhole **Cover & Frame**

MUFLE.

A15,B125,C250,D400, E600 & F900

- · Heavy duty, medium duty & light duty
- · Double seal and single seal

- Bitumen Coating (Epoxy on request)
- All sizes available including JRC Covers

### **Recessed Manhole** Cover & Frame

- · Heavy duty, medium duty & light duty
- Double seal with 30, 60,70 & 80mm depth
- Bitumen Coating (Epoxy on request)
- Suitable for infill matched to external surface