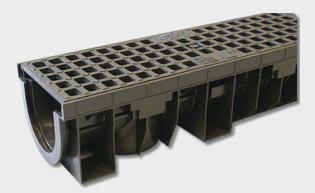

# (iii) HD-PE Channel Drainage Systems

#### MUFLE.

Mufle Drainage System-Italy, part of ACO Group, is a leader in the linear drainage system in HD-PE, Stainless steel and in punctual drainage. They are specialized in water conveying system towards collection lines or points and offers innovative solutions and designs for water drainage.