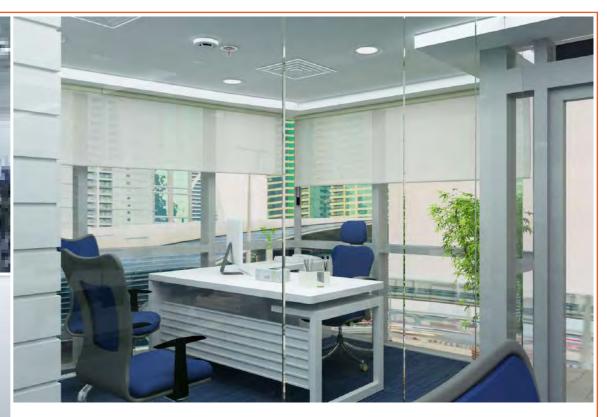

#### @ Bur Dubai - Dubai

The design for Minelab is simple and modern, using elements and colors to reflect the brand's identity. Stepping in the office, one can feel the modern look, with glass partitions and elegant light fixtures. To give the office a vivid look and represent the brand, the combination of veneer & PU color is enhanced with red and grey funky elements.

Creative Shelf has a highly skilled team dedicated to undertaking small office design and fit-out projects. At Creative Shelf, we pride ourselves on delivering exceptional services and value for money.