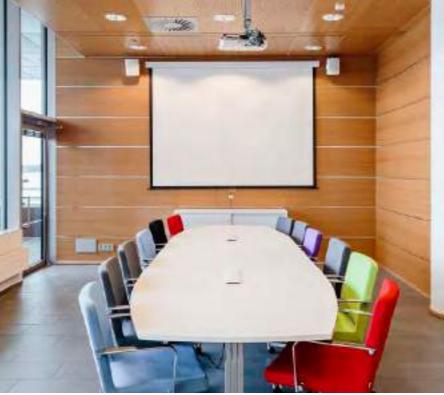

#### @ Deira - Dubai

Creative Shelf LLC, has completed two branches for Standard chartered bank in Nasser Square- Deira, Dubai and Buhaira Corniche - Sharjah. The concept has an open space with customer service and express banking.

We worked as sub-contractor under the main contractor Al Reyami Interiors. All communication in regards to site conditions and local rules and regulations was well co-ordinated by us with the main contractor and in house consultants.

The average area of Deira branch was 2029 sq.mt. and area for Sharjah branch was 1890 sq.mt. Both projects were handed over as per schedule.