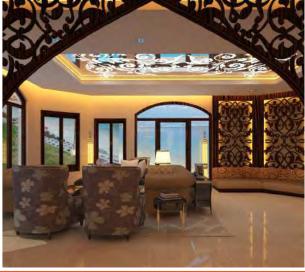

## **Private Villa**

#### @ Dubai Marina

This residential project is an unique blend of a modern urban pulse interwoven with some Human warmth. An open space idea is adopted for the space planning, of the interiors, to enable space efficiency and the creation of an orderly seating plan. The living room is designed for a functionally seamless space traversing through all areas, allowing guests and relatives to enjoy each corner of this space including the balcony area.

A lot of emphasis was laid on the "detailing" in the entire project. Each of the 4 bedrooms is unique in their own ways and fine tuned to the users' expectations. The modern contemporary theme across the bedrooms was supported with simple straight line furniture design.