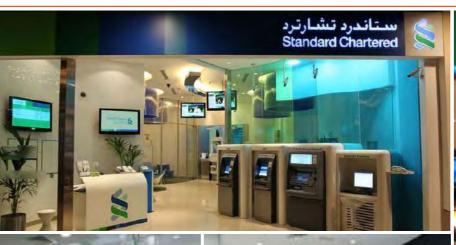

#### @ Deira - Dubai

Creative Shelf LLC, has completed two branches for Standard chartered bank in Nasser Square- Deira, Dubai and Buhaira Corniche - Sharjah. The concept has an open space with customer service and express banking.

We worked as sub-contractor under the main contractor Al Reyami Interiors. All communication in regards to site conditions and local rules and regulations was well co-ordinated by us with the main contractor and in house consultants.

The average area of Deira branch was 2029 sq.mt. and area for Sharjah branch was 1890 sq.mt. Both projects were handed over as per schedule.