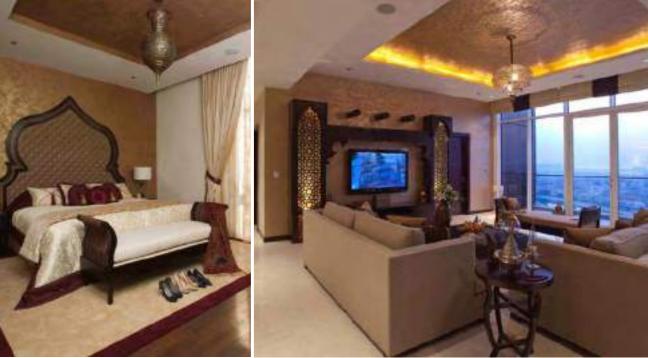

### **Apartment - Oceana Tower**

#### @ Palm Jumeirah - Dubai

Blue Heaven! This house brings outdoors in. The open- plan design with high ceiling ensure it remains cool and airy. Huge French windows are seen in the living area overlooking the deck, which further overlooks the serene picture perfect view.

It was quite a challenge to create a division of space in the living area. A informal seating area was introduced along with a casual long dining table. This left us with a space adjoining the French window.

We used the space to our advantage and modified the layout to ensure a spacious interior that would accommodate furniture and details that do justice to the concept.