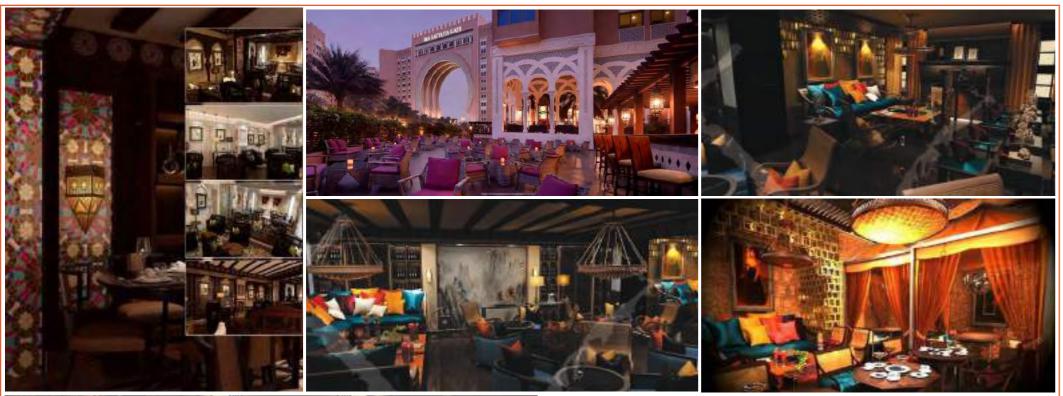

## Moroc Lounge and Bar

#### @ Ibn Battuta Mall- Dubai

Restaurants and hotels devote more space than ever to bars! They can generate a vibrant ambience, encourage a sense of community and of course bring in a significant revenue. Today's successful bars rarely sit in the dark corner. Rather, they are up front and often center with decor lighting and menu.

Moroc Lounge and bar take on Moroccan culture. Inside, classic referenceslow tables with sofa and pouffe seating, wooden latticework- are given a contemporary twist.

Creative Shelf carried out the joinery works with considerable amount of MEP works, under the main contractor - Japan Art. This was a fast track project, finished in 40 days.