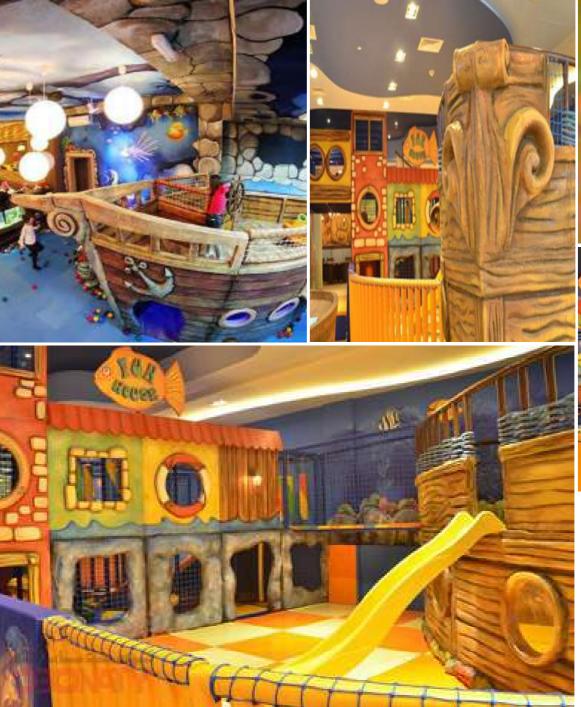

## Fun House

#### @ Sunset Mall - Dubai

Fun house is an adult supervised children's play centre. Based on ocean theme, huge ship shaped play area with slides, soft-ball pit, along with well equipped party hall with children friendly environment were designed.