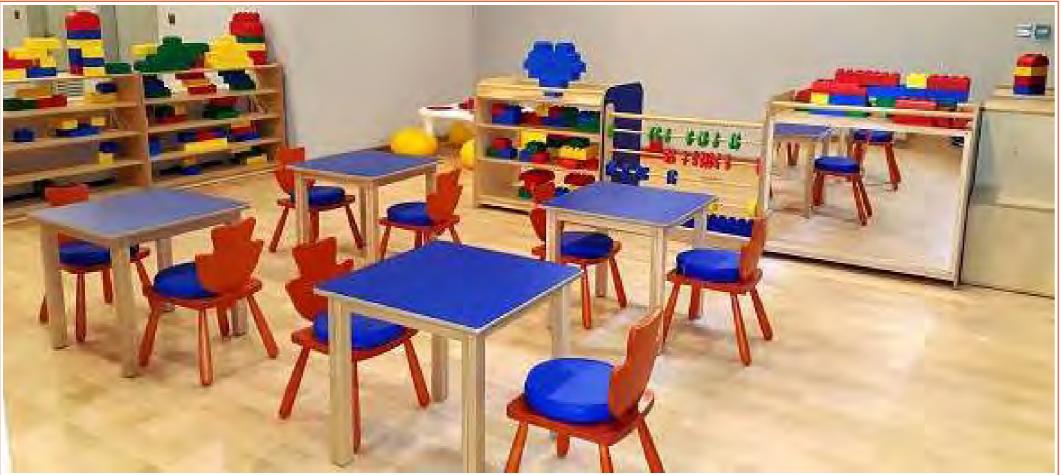

## Fun House

#### @ Sunset Mall - Dubai

Fun house is an adult supervised children's play centre. Based on ocean theme, huge ship shaped play area with slides, soft-ball pit, along with well equipped party hall with children friendly environment were designed.