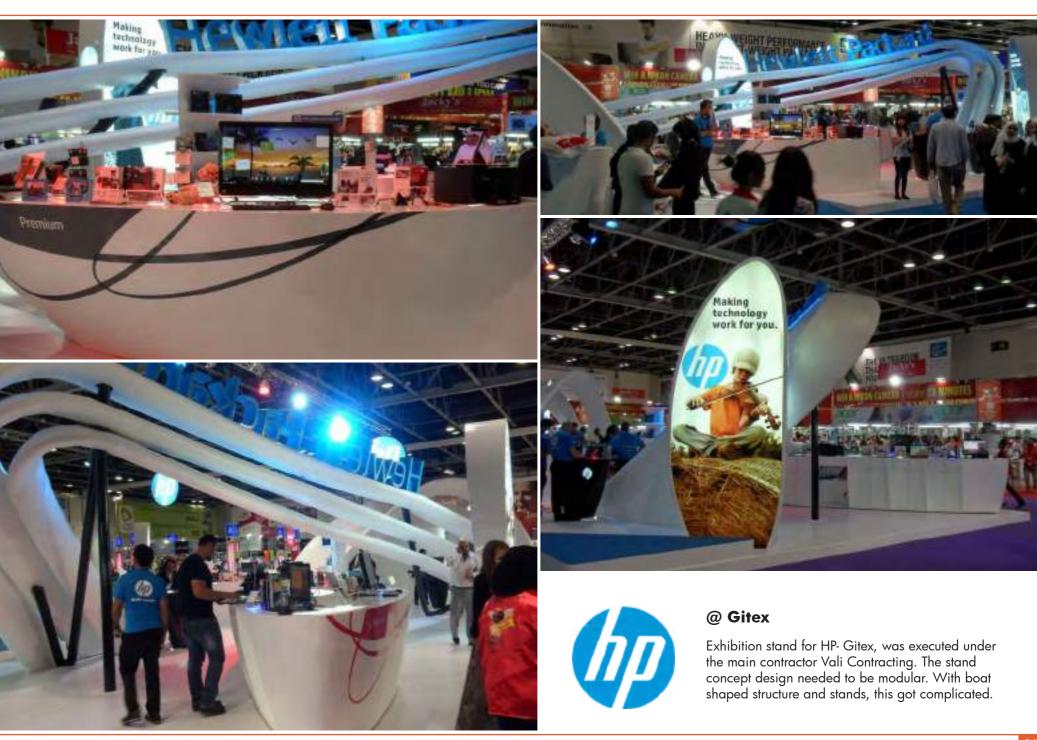

# STAK DESIGN®

#### @ Riyadh & Jeddah - KSA

Being an information counter, the concept design needed to be modular in order to make it easy to use. Designed by STAK DESIGN - U.S.A.

Creative Shelf well co-ordinated with the designers in the U.S.A. The information counter was built in Dubai and shipped to Riyadh- Saudi Arabia for installation. Following to this, Creative Shelf built and installed one kiosk in Jeddah - Saudi Arabia for the same client.