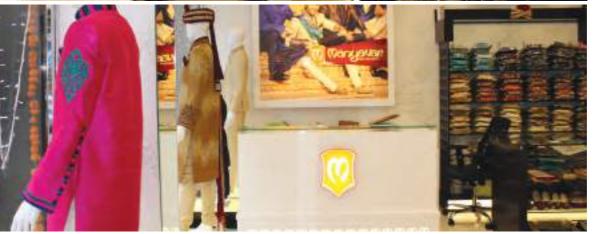

#### @ Meena Bazar - Bur Dubai

Manyavar is one of the India's leading men's clothing retailer offering quality fashion. This store is located in Meena Bazar - Dubai.

Energizing retail spaces are a result of accurate measured surveys, time-saving feasibility studies, layouts and detailed specifications.

The CNC machine cut logo serves as a design all over the shop. Creative Shelf worked as a sub-contractor under the main contractor Eminence Interiors. It was a turnkey project, including MEP and services. Average area of this shop was 1560 sq.m. The project was handed over within 60 days as per schedule.