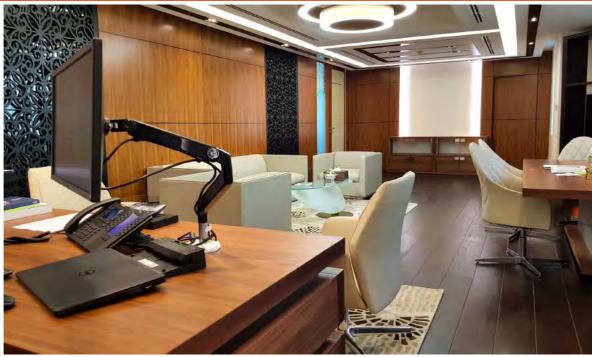

quality office interiors and workspace design can be a highly influential determinant in business success.

It was blank canvas, the idea was to convey everything that we offer in terms of both product and design services. The seamless refinement of the glass enclosure containing a meeting room and other cabins. In the middle of the office area the staff sits at the custom workstations.

V Gulf office has a simple concept with clean lines. Full height glass partitions makes the office look big and open. Materials and fixtures gives a very elegant look. The Blue carpet and chairs elevates this white crisp office beautifully. This was a turnkey job, involving MEP services and approvals from government authorities. Creative Shelf finished this 1652 sq.ft. office area in 30 days of time.









# **Dragon Oil LLC**

#### @ ENOC House - Dubai

Dragon Oil Building ENOC L.L.C. is a leading integrated global oil and gas player operating across the energy sector value chain.

Fajr Interior being the Lead contractor to create the CEO's office for Dragon Oil's for which CS was appointed as the main contractor using premium European walnut wood and luxury Italian furniture from REFLEX. The ergonomics were integrated to improve workspace efficiency and design. Handmade leather sculpture artwork and smoked mirror clock with titanium hands add style to the design.





#### @ Sharjah

While we work with a broad range of clientele, ultimately their requirements are the same. They want a functional space that is fit for purpose, a space that reflects their corporate identity, looks great