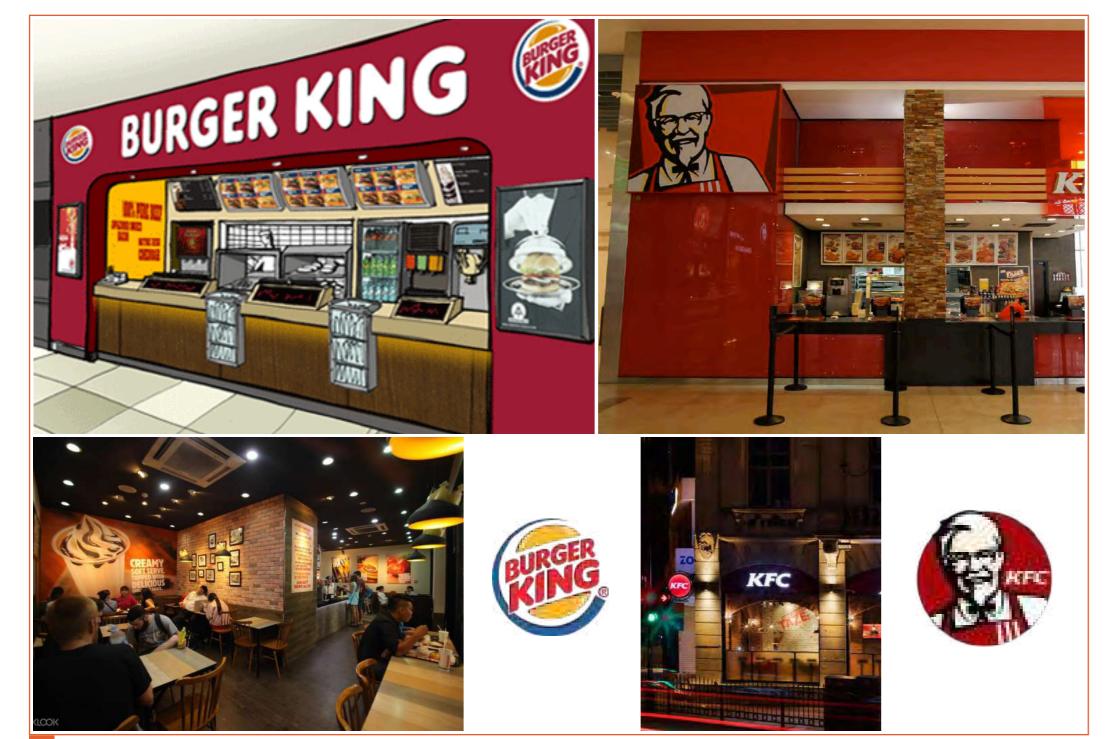

#### @ Dubai Mall - Dubai

The project comprised the renovation of an existing food outlet, to create the new modern outlet. Mall access, materials mobilization and limited working hours was a challenge as Creative Shelf had to schedule the work with limited working hours. The project was completed on time as per EMAAR standards.

CS was appointed by Scilla interiors as a fit-out contractor for this project.