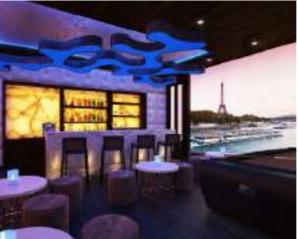

## Moroc Lounge and Bar

#### @ Ibn Battuta Mall- Dubai

Restaurants and hotels devote more space than ever to bars! They can generate a vibrant ambience, encourage a sense of community and of course bring in a significant revenue. Today's successful bars rarely sit in the dark corner. Rather, they are up front and often center with decor lighting and menu.

Moroc Lounge and bar take on Moroccan culture. Inside, classic referenceslow tables with sofa and pouffe seating, wooden latticework- are given a contemporary twist.

Creative Shelf carried out the joinery works with considerable amount of MEP works, under the main contractor - Japan Art. This was a fast track project, finished in 40 days.