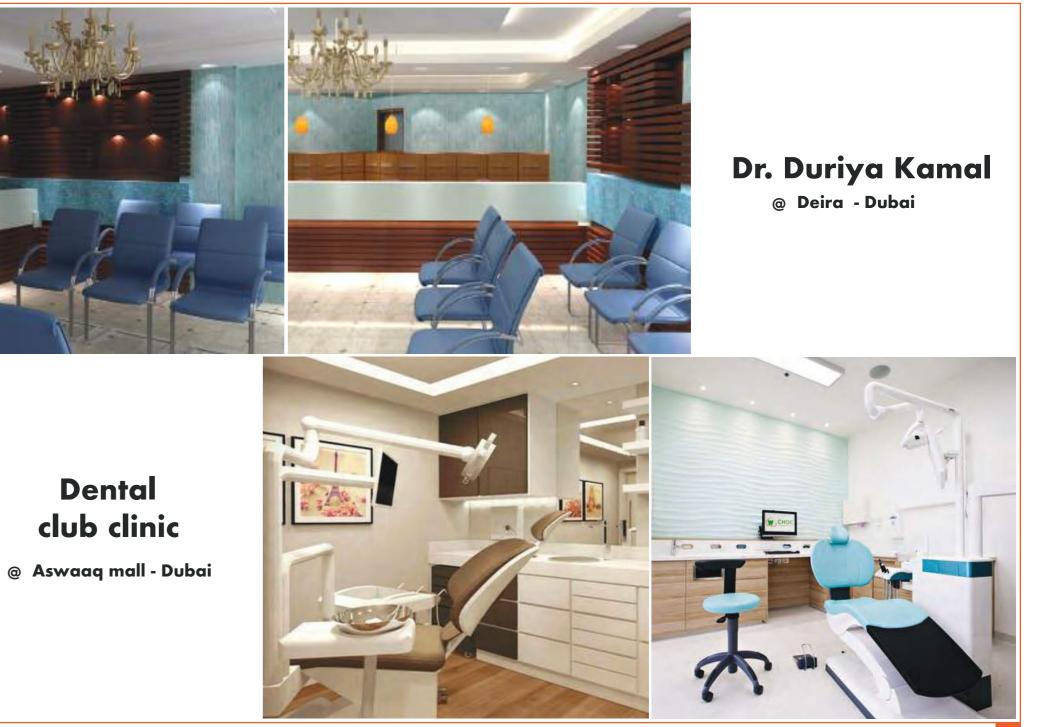

# **ABOUT** US

Huzefa Habil

Creative shelf LLC is a specialist interior design and fit-out company established in Dubai, incepted in year 2007. Creative Shelf was the initiative of late Mr. Habil Husain, who decided to utilize his experience and expertise with his partner Huzefa Altaf to develop smart interactive spaces for client's Residential apartments, Villas, Offices, Retail outlets, exhibition stands and hospitality

Huzefa Altaf

Creative shelf LLC is a specialist interior CS offers comprehensive and complete design services beginning with an initial design concept through installation and detailing of final design elements to complete the project through our own in house skilled workers. Our unique approach and methodologies deliver the right mix of brand, message and experience with a noticeable return on the investment. CS has successfully completed multiple high-guality projects all over Dubai, UAE, KSA and Africa over the last 13 years.