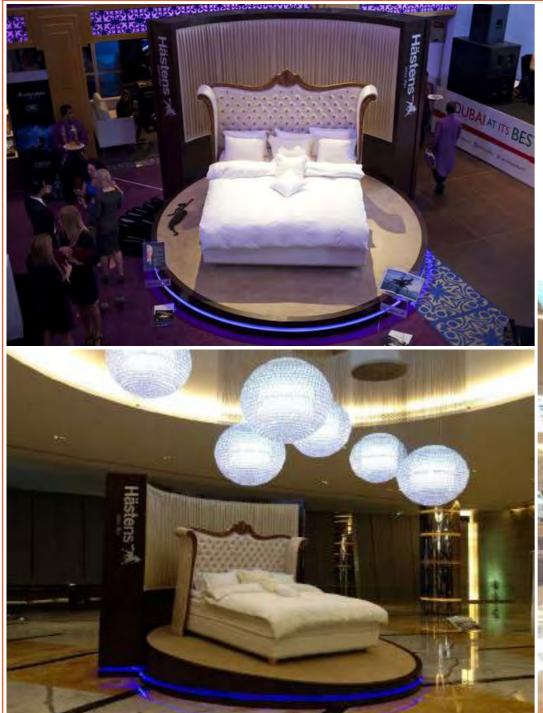

#### @ Burj al arab & Etihad tower - Abu Dhabi

A custom made finest mattress making company from Sweden, wanted to exhibit their product in Burj Al Arab - Dubai. Creative Shelf got a chance to built a mock up for them. One in Burj Al Arab and other in Etihad tower - Abu Dhabi.

Maintaining the brand luxury, the materials used were veneer and soft upholstery. The mock up was ready within 24 hours.