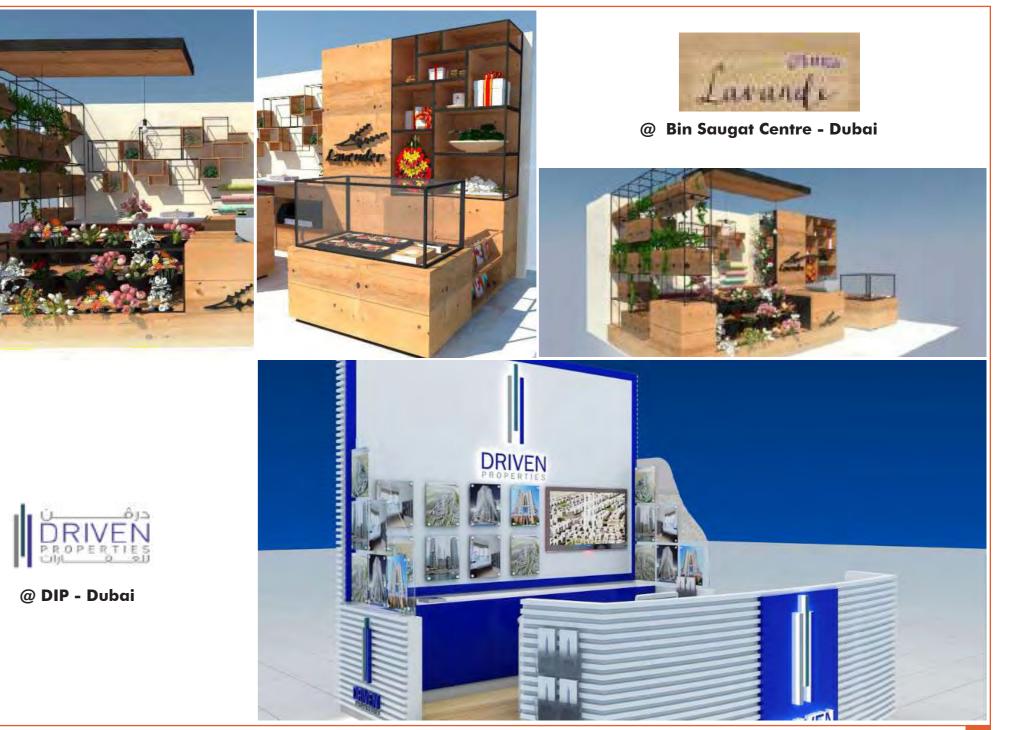

odular in order to make it easy to use. Designed by STAK DESIGN - U.S.A.

Creative Shelf well co-ordinated with the designers in the U.S.A. The information counter was built in Dubai and shipped to Riyadh- Saudi Arabia for installation. Following to this, Creative Shelf built and installed one kiosk in Jeddah - Saudi Arabia for the same client.







#### @ Multiple Locations

Creative Shelf has successfully completed 11 kiosks and shops for Galadari motor driving institute at several locations Al barsha, Lamcy plaza, Al khaleej centre, Deira, Oasis mall, DIP, Mercato mall, Dragon mart, Al Twar centre, Shindagha mall, Marhaba mall, etc. in Dubai, Sharjah and RAK.

A mobile unit to accommodate 2-3 staff has been designed. The works have been carried out as per the standards of the malls.















#### @ Meena Bazar - Bur Dubai

Manyavar is one of the India's leading men's clothing retailer offering quality fashion. This store is located in Meena Bazar - Dubai.

Energizing retail spaces are a result of accurate measured surveys, time-saving feasibility studies, layouts and detailed specifications.

The CNC machine cut logo serves as a design all over the shop. Creative Shelf worked as a sub-contractor under the main contractor Eminence Interiors. It was a turnkey project, including MEP and services. Average area of this shop was 1560 sq.m. The project was handed over within 60 days as per schedule.



@ Sunset Mall





@ @ 4G sho pro GIZ wit We This

# **B** GIZIA







# @ Mercato Mall@ Dubai Mall@ Sunset Mall

4G is under the brand name GIZIA, which was born and ca