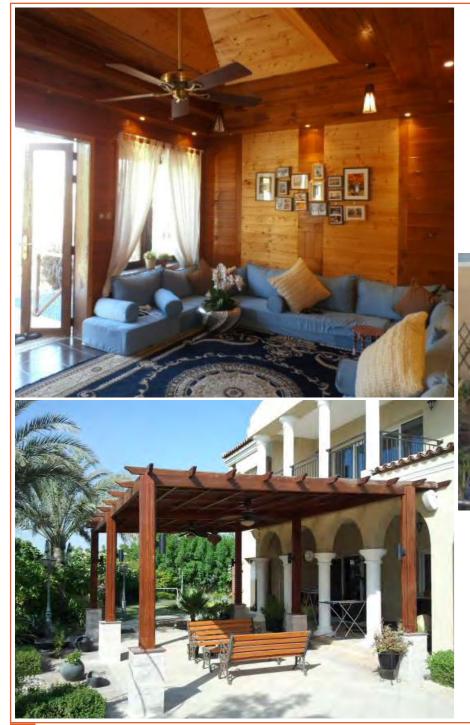

### Gazebo

Gazebo are a delightful addition to your garden or outdoor space. Combining style and functionality, they not only serve as a shelter or a platform for hosting events, but also add character to your outdoor space.

Creative Shelf designed and executed a completely closed gazebo for a private villa in Al Khawaneej area, made from red meranti KD wood, surrounded by a water body giving it a floating look. The whole idea was to make a warm and cozy space, decorated with family photos, low height seating and rug.

It was designed to be the pinnacle of the landscape.

## Pergola

Pergolas have always been popular in hot climates. Pergola, garden walk or terrace, roofed with an open framework over which plants are trained.

Creative Shelf believes the key to creating an effective garden space is to strike a balance of hard and soft landscaping. The garden's focal point was a wooden pergola, filled with cascading plants.

### **Out House**

### Landscape

An oasis built in the desert!

With clever landscaping, empty spaces can be transformed into lush garden oasis.

Tiered levels enhanced the feeling of space and created relaxation areas. Paving, decking gates and fences all play a part and work best when harmonized with the planting scheme and style of the house.