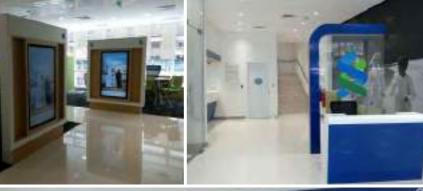

#### @ Deira - Dubai

Creative Shelf LLC, has completed two branches for Standard chartered bank in Nasser Square- Deira, Dubai and Buhaira Corniche - Sharjah. The concept has an open space with customer service and express banking.

We worked as sub-contractor under the main contractor Al Reyami Interiors. All communication in regards to site conditions and local rules and regulations was well co-ordinated by us with the main contractor and in house consultants.

The average area of Deira branch was 2029 sq.mt. and area for Sharjah branch was 1890 sq.mt. Both projects were handed over as per schedule.