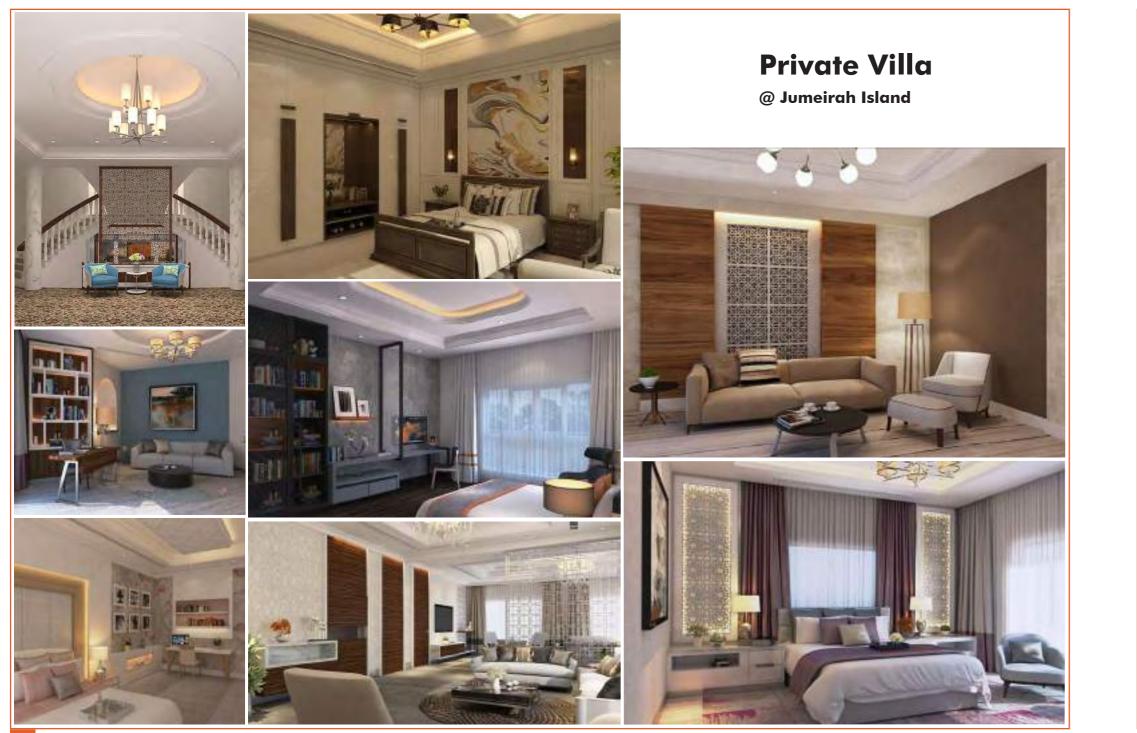

## **Private Villa**

#### @ Dubai Marina

This residential project is an unique blend of a modern urban pulse interwoven with some Human warmth. An open space idea is adopted for the space planning, of the interiors, to enable space efficiency and the creation of an orderly seating plan. The living room is designed for a functionally seamless space traversing through all areas, allowing guests and relatives to enjoy each corner of this space including the balcony area.

A lot of emphasis was laid on the "detailing" in the entire project. Each of the 4 bedrooms is unique in their own ways and fine tuned to the users' expectations. The modern contemporary theme across the bedrooms was supported with simple straight line furniture design.