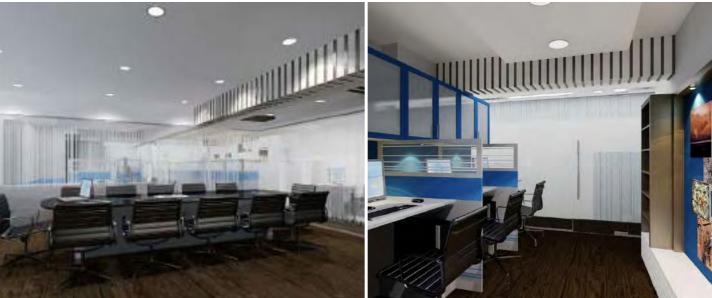

# **V** Gulf Office

#### @ JLT - Dubai

At Creative Shelf, we believe that quality office interiors and workspace design can be a highly influential determinant in business success.

It was blank canvas, the idea was to convey everything that we offer in terms of both product and design services. The seamless refinement of the glass enclosure containing a meeting room and other cabins. In the middle of the office area the staff sits at the custom workstations.

V Gulf office has a simple concept with clean lines. Full height glass partitions makes the office look big and open. Materials and fixtures gives a very elegant look. The Blue carpet and chairs elevates this white crisp office beautifully. This was a turnkey job, involving MEP services and approvals from government authorities. Creative Shelf finished this 1652 sq.ft. office area in 30 days of time.