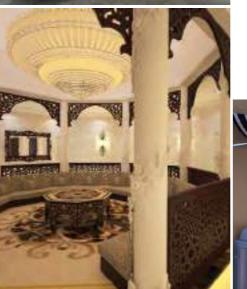

## Apartment - Tiara

#### @ Palm Jumeirah - Dubai

Zen Interiors was commissioned by a Dutch businessman to create the interiors for his four bedroom apartment bought as a base for when working in Dubai. He owns numerous properties around the globe and likes to create a distinct flavor of the geographical location of each one. Being in the UAE, he wanted an Arabic-inspired design that captured the look and feel of 'modern-Arabia'. The chosen style was inspired by the Arabesque use of pattern repetition and strong architectural statements such as columns and architraves. However, lines are sleeker and colors are lighter to reflect a more contemporary Arabian ambience.

Warm and neutral colors characterize the furniture selection to match the elegant theme of the space. Creative Shelf worked as a sub-contractor for this penthouse- undertaking all the MEP works, flooring works and furniture which were built in house. There was a lot of co-ordination that went in for this project.