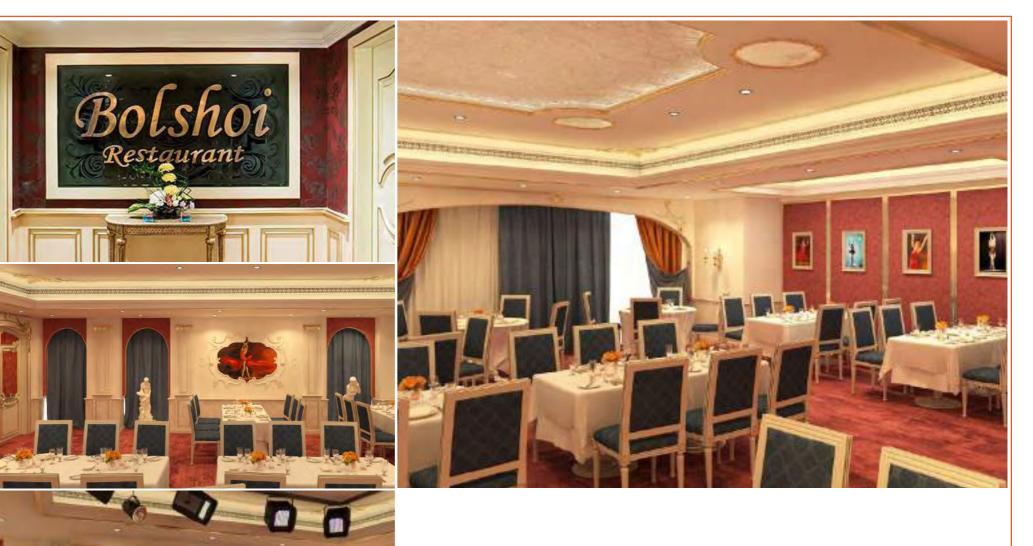

#### @ Deira - Dubai

Bolshoi restaurant is located in Deira-Heart of Dubai. It was a refurbishment project, with marble wall cladding, carving on the ceiling, golden painted motifs on walls and ceiling.

This was a time constrain project. Creative Shelf finished this project in the month of Ramadan with limited working hours, as the management wanted to open this restaurant right after Ramadan.