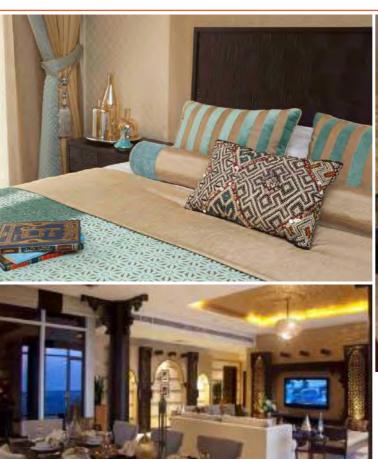

## Apartment - Tiara

#### @ Palm Jumeirah - Dubai

Zen Interiors was commissioned by a Dutch businessman to create the interiors for his four bedroom apartment bought as a base for when working in Dubai. He owns numerous properties around the globe and likes to create a distinct flavor of the geographical location of each one. Being in the UAE, he wanted an Arabic-inspired design that captured the look and feel of 'modern-Arabia'. The chosen style was inspired by the Arabesque use of pattern repetition and strong architectural statements such as columns and architraves. However, lines are sleeker and colors are lighter to reflect a more contemporary Arabian ambience.

Warm and neutral colors characterize the furniture selection to match the elegant theme of the space. Creative Shelf worked as a sub-contractor for this penthouse- undertaking all the MEP works, flooring works and furniture which were built in house. There was a lot of co-ordination that went in for this project.