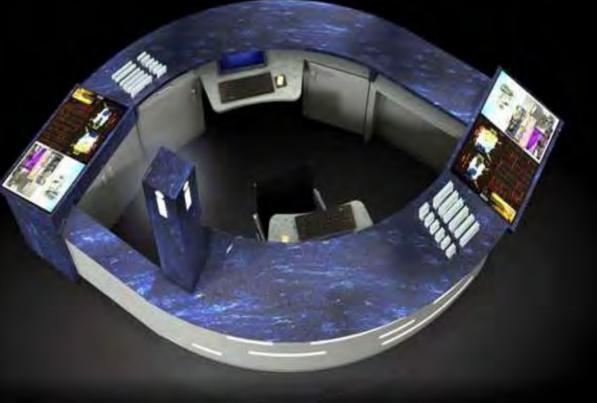

## Gym

@ Onyx Tower, SZR - Dubai

Fun House

me

LEGOLAND

## Fun House

#### @ Sunset Mall - Dubai

Fun house is an adult supervised children's play centre. Based on ocean theme, huge ship shaped play area with slides, soft-ball pit, along with well equipped party hall with children friendly environment were designed.