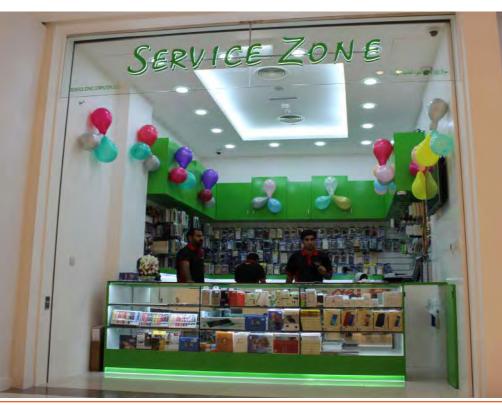

# SERVICE ZONE

# @ Oasis Mall - Dubai @ Shindagh Malll - Dubai @ Safeer Mall - Sharjah

A well designed kiosk is vital to maintain perception of the company with existing client's suppliers and even your competitors in addition to attracting new business proposals. Service Zone caters to all repair works related to mobile and laptops.

The first kiosk of Service Zone was awarded to Creative Shelf - design & fit-out carried out in Oasis Mall - Dubai.

Later we were awarded all projects of Service Zone located in several locations like Oasis Mall, Shindagha Mall, Madina Mall in Dubai and Safeer Mall in Sharjah.