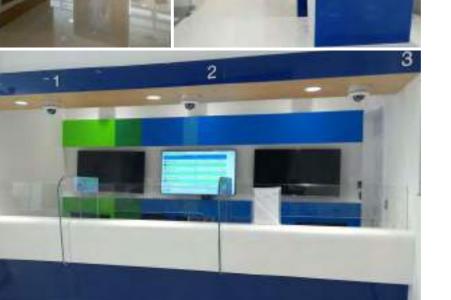

#### @ Deira - Dubai

Creative Shelf LLC, has completed two branches for Standard chartered bank in Nasser Square- Deira, Dubai and Buhaira Corniche - Sharjah. The concept has an open space with customer service and express banking.

We worked as sub-contractor under the main contractor Al Reyami Interiors. All communication in regards to site conditions and local rules and regulations was well co-ordinated by us with the main contractor and in house consultants.

The average area of Deira branch was 2029 sq.mt. and area for Sharjah branch was 1890 sq.mt. Both projects were handed over as per schedule.