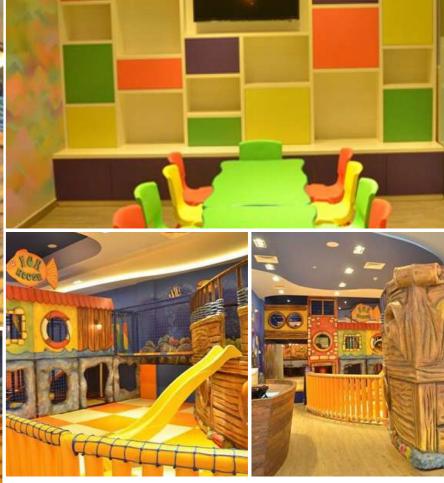

## Fun House

#### @ Sunset Mall - Dubai

Fun house is an adult supervised children's play centre. Based on ocean theme, huge ship shaped play area with slides, soft-ball pit, along with well equipped party hall with children friendly environment were designed.