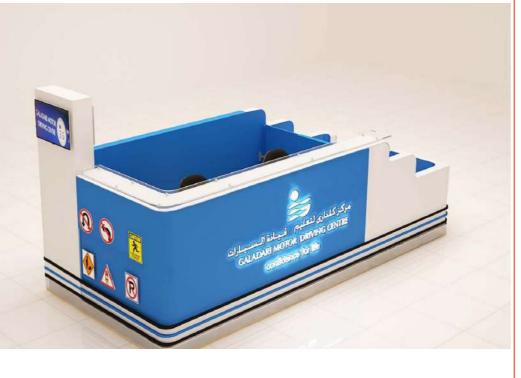

#### @ Multiple Locations

Creative Shelf has successfully completed 11 kiosks and shops for Galadari motor driving institute at several locations Al barsha, Lamcy plaza, Al khaleej centre, Deira, Oasis mall, DIP, Mercato mall, Dragon mart, Al Twar centre, Shindagha mall, Marhaba mall, etc. in Dubai, Sharjah and RAK.

A mobile unit to accommodate 2-3 staff has been designed. The works have been carried out as per the standards of the malls.