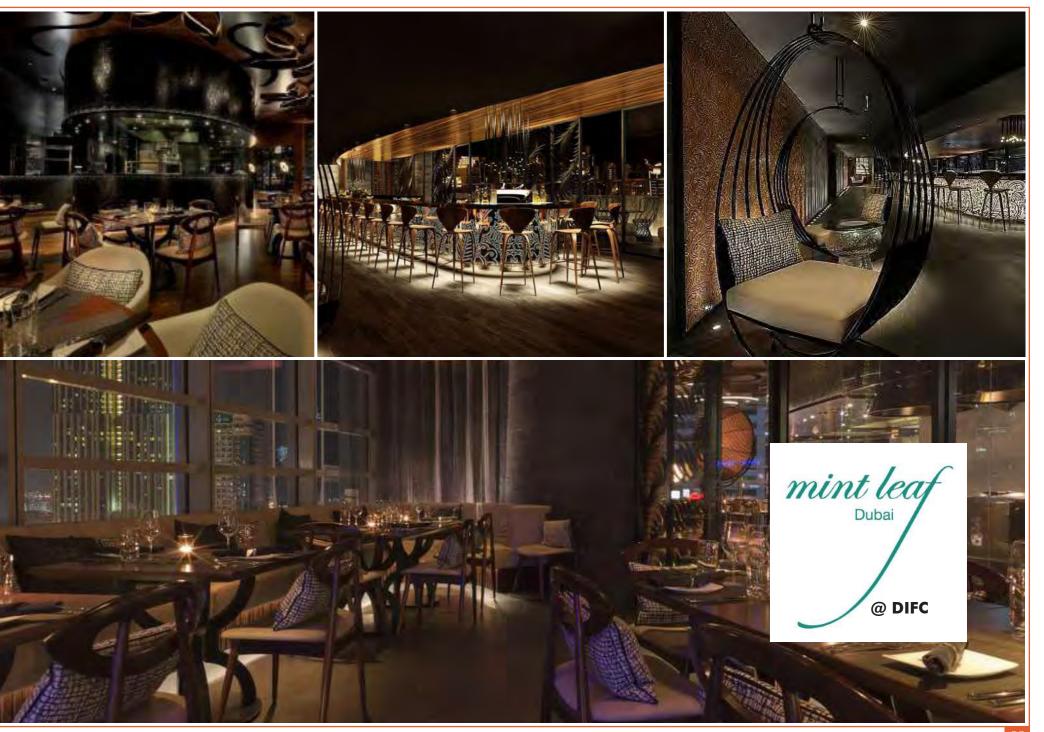

## Moroc Lounge and Bar

#### @ Ibn Battuta Mall- Dubai

Restaurants and hotels devote more space than ever to bars! They can generate a vibrant ambience, encourage a sense of community and of course bring in a significant revenue. Today's successful bars rarely sit in the dark corner. Rather, they are up front and often center with decor lighting and menu.

Moroc Lounge and bar take on Moroccan culture. Inside, classic referenceslow tables with sofa and pouffe seating, wooden latticework- are given a contemporary twist.

Creative Shelf carried out the joinery works with considerable amount of MEP works, under the main contractor - Japan Art. This was a fast track project, finished in 40 days.