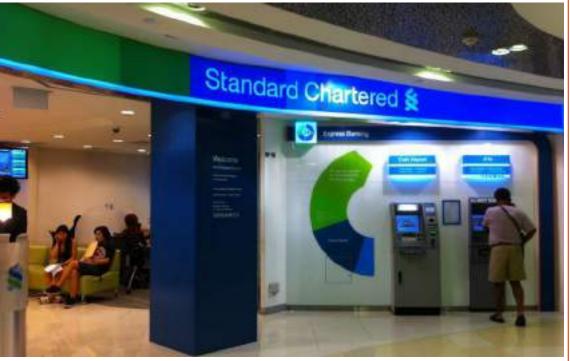

#### @ Deira - Dubai

Creative Shelf LLC, has completed two branches for Standard chartered bank in Nasser Square- Deira, Dubai and Buhaira Corniche - Sharjah. The concept has an open space with customer service and express banking.

We worked as sub-contractor under the main contractor Al Reyami Interiors. All communication in regards to site conditions and local rules and regulations was well co-ordinated by us with the main contractor and in house consultants.

The average area of Deira branch was 2029 sq.mt. and area for Sharjah branch was 1890 sq.mt. Both projects were handed over as per schedule.