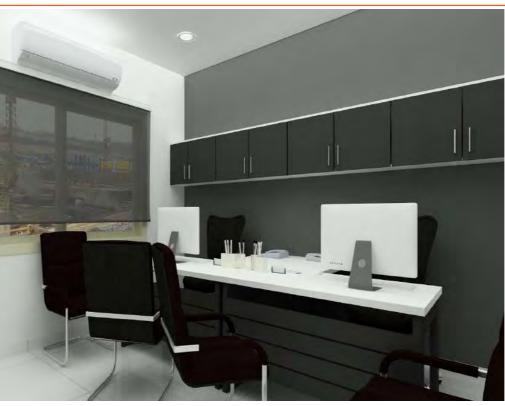

#### @ Bur Dubai - Dubai

The design for Minelab is simple and modern, using elements and colors to reflect the brand's identity. Stepping in the office, one can feel the modern look, with glass partitions and elegant light fixtures. To give the office a vivid look and represent the brand, the combination of veneer & PU color is enhanced with red and grey funky elements.

Creative Shelf has a highly skilled team dedicated to undertaking small office design and fit-out projects. At Creative Shelf, we pride ourselves on delivering exceptional services and value for money.