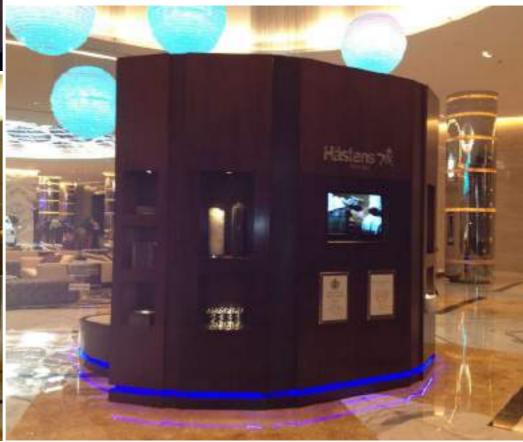

#### @ Burj al arab & Etihad tower - Abu Dhabi

A custom made finest mattress making company from Sweden, wanted to exhibit their product in Burj Al Arab - Dubai. Creative Shelf got a chance to built a mock up for them. One in Burj Al Arab and other in Etihad tower - Abu Dhabi.

Maintaining the brand luxury, the materials used were veneer and soft upholstery. The mock up was ready within 24 hours.