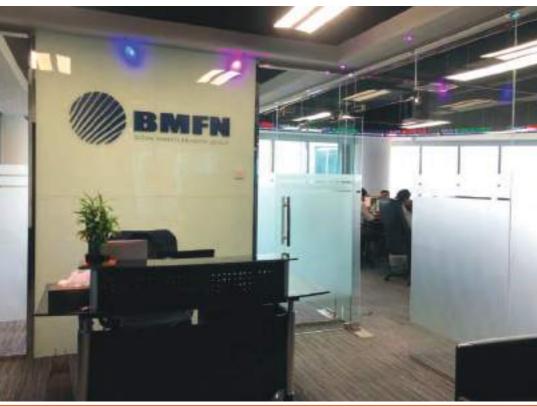

#### @ Deira - Dubai

Creative Shelf LLC, has completed two branches for Standard chartered bank in Nasser Square- Deira, Dubai and Buhaira Corniche - Sharjah. The concept has an open space with customer service and express banking.

We worked as sub-contractor under the main contractor Al Reyami Interiors. All communication in regards to site conditions and local rules and regulations was well co-ordinated by us with the main contractor and in house consultants.

The average area of Deira branch was 2029 sq.mt. and area for Sharjah branch was 1890 sq.mt. Both projects were handed over as per schedule.