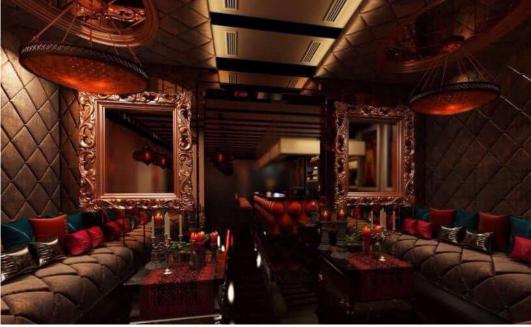

## Moroc Lounge and Bar

#### @ Ibn Battuta Mall- Dubai

Restaurants and hotels devote more space than ever to bars! They can generate a vibrant ambience, encourage a sense of community and of course bring in a significant revenue. Today's successful bars rarely sit in the dark corner. Rather, they are up front and often center with decor lighting and menu.

Moroc Lounge and bar take on Moroccan culture. Inside, classic referenceslow tables with sofa and pouffe seating, wooden latticework- are given a contemporary twist.

Creative Shelf carried out the joinery works with considerable amount of MEP works, under the main contractor - Japan Art. This was a fast track project, finished in 40 days.