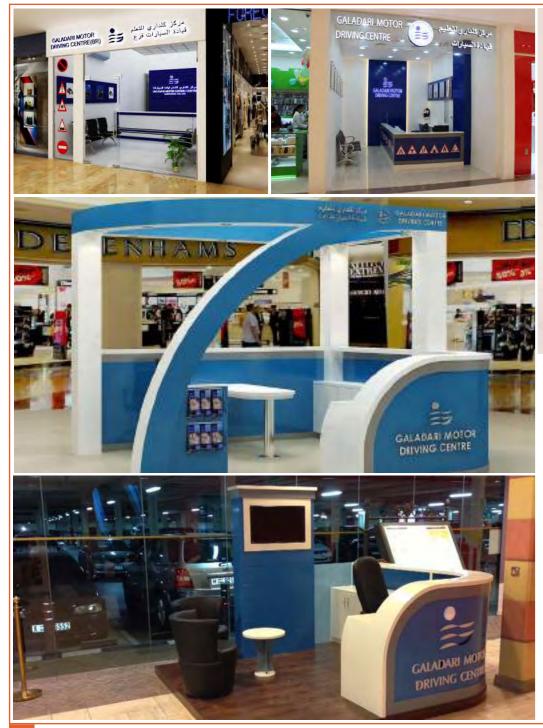

#### @ Multiple Locations

Creative Shelf has successfully completed 11 kiosks and shops for Galadari motor driving institute at several locations Al barsha, Lamcy plaza, Al khaleej centre, Deira, Oasis mall, DIP, Mercato mall, Dragon mart, Al Twar centre, Shindagha mall, Marhaba mall, etc. in Dubai, Sharjah and RAK.

A mobile unit to accommodate 2-3 staff has been designed. The works have been carried out as per the standards of the malls.