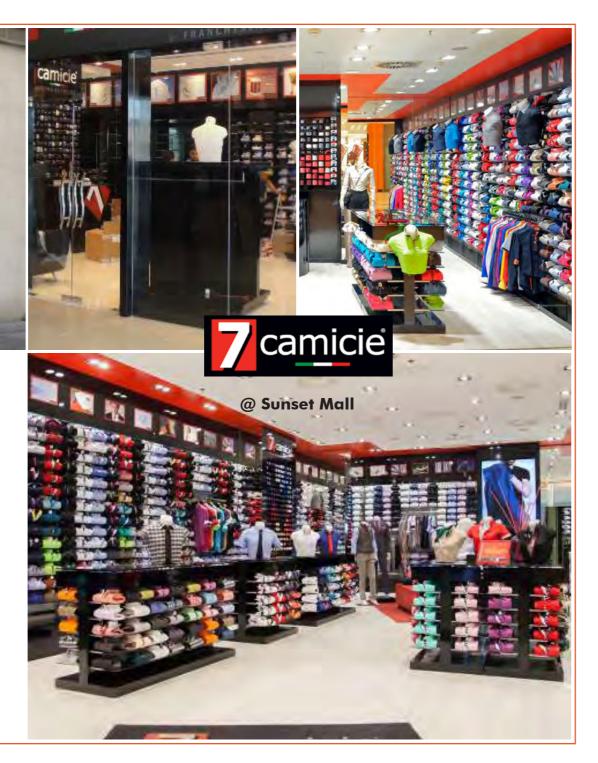

#### @ Meena Bazar - Bur Dubai

Manyavar is one of the India's leading men's clothing retailer offering quality fashion. This store is located in Meena Bazar - Dubai.

Energizing retail spaces are a result of accurate measured surveys, time-saving feasibility studies, layouts and detailed specifications.

The CNC machine cut logo serves as a design all over the shop. Creative Shelf worked as a sub-contractor under the main contractor Eminence Interiors. It was a turnkey project, including MEP and services. Average area of this shop was 1560 sq.m. The project was handed over within 60 days as per schedule.

@ Sunset Mall

@ @ 4G sho pro GIZ wit We This