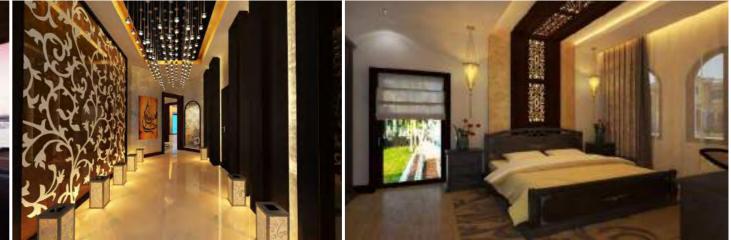

## Apartment - Tiara

#### @ Palm Jumeirah - Dubai

Zen Interiors was commissioned by a Dutch businessman to create the interiors for his four bedroom apartment bought as a base for when working in Dubai. He owns numerous properties around the globe and likes to create a distinct flavor of the geographical location of each one. Being in the UAE, he wanted an Arabic-inspired design that captured the look and feel of 'modern-Arabia'. The chosen style was inspired by the Arabesque use of pattern repetition and strong architectural statements such as columns and architraves. However, lines are sleeker and colors are lighter to reflect a more contemporary Arabian ambience.

Warm and neutral colors characterize the furniture selection to match the elegant theme of the space. Creative Shelf worked as a sub-contractor for this penthouse- undertaking all the MEP works, flooring works and furniture which were built in house. There was a lot of co-ordination that went in for this project.

We continue to work unconditionally in every project with our client and take pride in it.