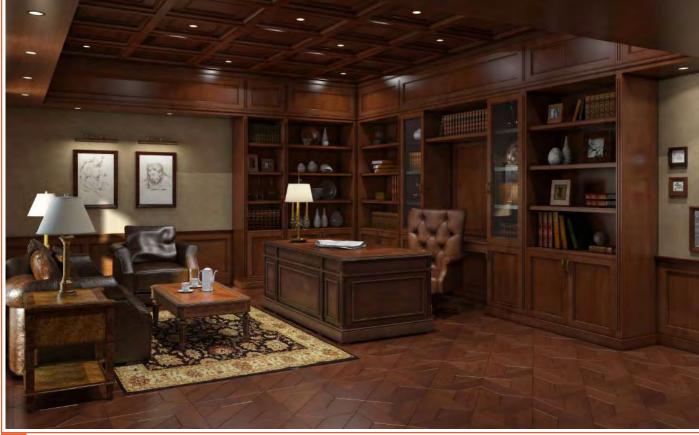

## **Private Villa**

#### @ Dubai Marina

This residential project is an unique blend of a modern urban pulse interwoven with some Human warmth. An open space idea is adopted for the space planning, of the interiors, to enable space efficiency and the creation of an orderly seating plan. The living room is designed for a functionally seamless space traversing through all areas, allowing guests and relatives to enjoy each corner of this space including the balcony area.

A lot of emphasis was laid on the "detailing" in the entire project. Each of the 4 bedrooms is unique in their own ways and fine tuned to the users' expectations. The modern contemporary theme across the bedrooms was supported with simple straight line furniture design.