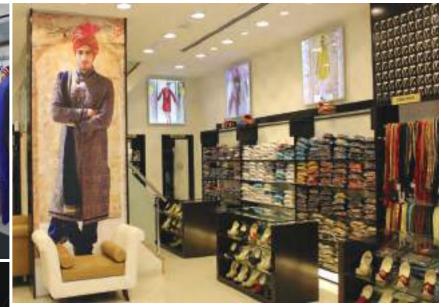

#### @ Meena Bazar - Bur Dubai

Manyavar is one of the India's leading men's clothing retailer offering quality fashion. This store is located in Meena Bazar - Dubai.

Energizing retail spaces are a result of accurate measured surveys, time-saving feasibility studies, layouts and detailed specifications.

The CNC machine cut logo serves as a design all over the shop. Creative Shelf worked as a sub-contractor under the main contractor Eminence Interiors. It was a turnkey project, including MEP and services. Average area of this shop was 1560 sq.m. The project was handed over within 60 days as per schedule.