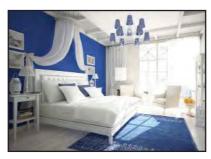

## Apartment - Tiara

#### @ Palm Jumeirah - Dubai

Zen Interiors was commissioned by a Dutch businessman to create the interiors for his four bedroom apartment bought as a base for when working in Dubai. He owns numerous properties around the globe and likes to create a distinct flavor of the geographical location of each one. Being in the UAE, he wanted an Arabic-inspired design that captured the look and feel of 'modern-Arabia'. The chosen style was inspired by the Arabesque use of pattern repetition and strong architectural statements such as columns and architraves. However, lines are sleeker and colors are lighter to reflect a more contemporary Arabian ambience.

Warm and neutral colors characterize the furniture selection to match the elegant theme of the space. Creative Shelf worked as a sub-contractor for this penthouse- undertaking all the MEP works, flooring works and furniture which were built in house. There was a lot of co-ordination that went in for this project.