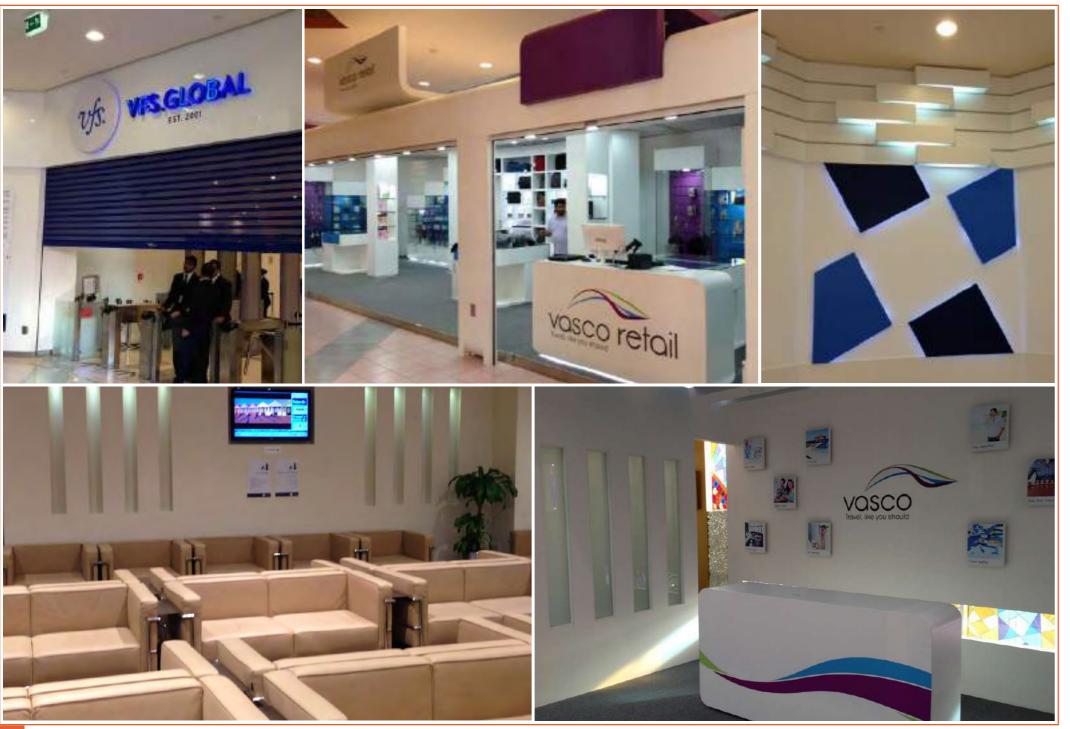

#### @ Wafi Mall - Dubai @ Mega Mall - Sharjah @ Mena Centre - AUH

VFS Global is the world's largest outsourcing and technology services specialist for diplomatic missions and governments worldwide.

Creative Shelf was awarded the joinery works for this project. We worked on two more centers for VFS Global located in Mega Mall - Sharjah and Mena Centre - Abu Dhabi.