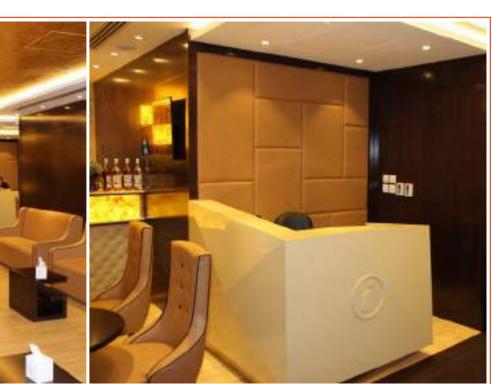

#### @ Deira - Dubai

Creative Shelf LLC, has completed two branches for Standard chartered bank in Nasser Square- Deira, Dubai and Buhaira Corniche - Sharjah. The concept has an open space with customer service and express banking.

We worked as sub-contractor under the main contractor Al Reyami Interiors. All communication in regards to site conditions and local rules and regulations was well co-ordinated by us with the main contractor and in house consultants.

The average area of Deira branch was 2029 sq.mt. and area for Sharjah branch was 1890 sq.mt. Both projects were handed over as per schedule.