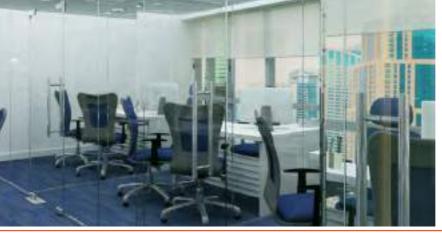

As an interior design firm, it is our role and responsibility to find coherent and innovative solutions, which keep our client satisfied and more importantly show to their employees that they are taking care of them by investing in their workplace.

Tall glass partitions offers visibility to the office area. Whereas, the MD's room is finished in dark veneer giving it a royal look.