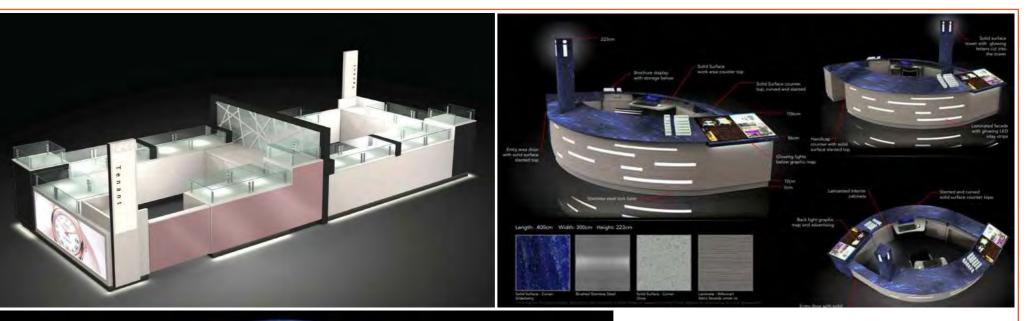

#### @ Riyadh & Jeddah - KSA

Being an information counter, the concept design needed to be modular in order to make it easy to use. Designed by STAK DESIGN - U.S.A.

Creative Shelf well co-ordinated with the designers in the U.S.A. The information counter was built in Dubai and shipped to Riyadh- Saudi Arabia for installation. Following to this, Creative Shelf built and installed one kiosk in Jeddah - Saudi Arabia for the same client.