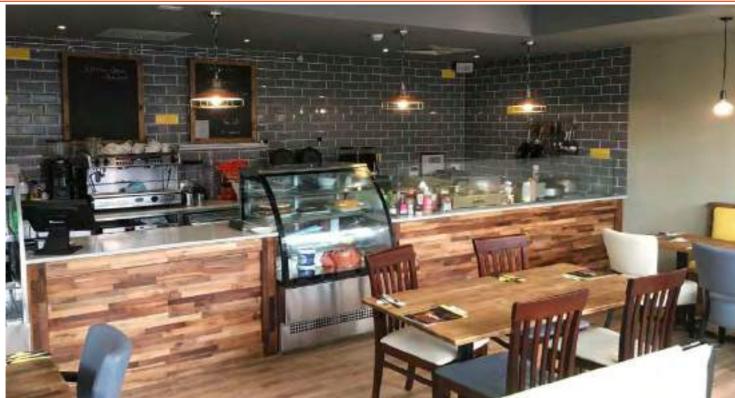

#### @ Dubai Mall - Dubai

The project comprised the renovation of an existing food outlet, to create the new modern outlet. Mall access, materials mobilization and limited working hours was a challenge as Creative Shelf had to schedule the work with limited working hours. The project was completed on time as per EMAAR standards.

CS was appointed by Scilla interiors as a fit-out contractor for this project.