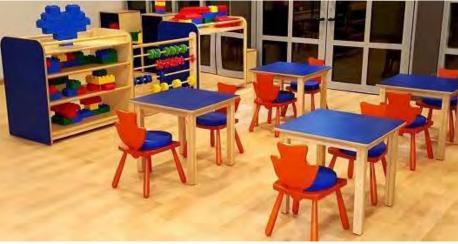

## Fun House

#### @ Sunset Mall - Dubai

Fun house is an adult supervised children's play centre. Based on ocean theme, huge ship shaped play area with slides, soft-ball pit, along with well equipped party hall with children friendly environment were designed.