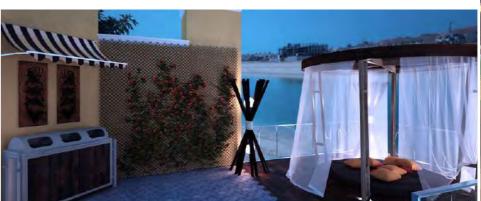

### Gazebo

Gazebo are a delightful addition to your garden or outdoor space. Combining style and functionality, they not only serve as a shelter or a platform for hosting events, but also add character to your outdoor space.

Creative Shelf designed and executed a completely closed gazebo for a private villa in Al Khawaneej area, made from red meranti KD wood, surrounded by a water body giving it a floating look. The whole idea was to make a warm and cozy space, decorated with family photos, low height seating and rug.

It was designed to be the pinnacle of the landscape.