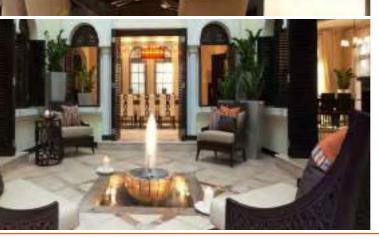

## Apartment - Tiara

#### @ Palm Jumeirah - Dubai

Zen Interiors was commissioned by a Dutch businessman to create the interiors for his four bedroom apartment bought as a base for when working in Dubai. He owns numerous properties around the globe and likes to create a distinct flavor of the geographical location of each one. Being in the UAE, he wanted an Arabic-inspired design that captured the look and feel of 'modern-Arabia'. The chosen style was inspired by the Arabesque use of pattern repetition and strong architectural statements such as columns and architraves. However, lines are sleeker and colors are lighter to reflect a more contemporary Arabian ambience.

Warm and neutral colors characterize the furniture selection to match the elegant theme of the space. Creative Shelf worked as a sub-contractor for this penthouse- undertaking all the MEP works, flooring works and furniture which were built in house. There was a lot of co-ordination that went in for this project.