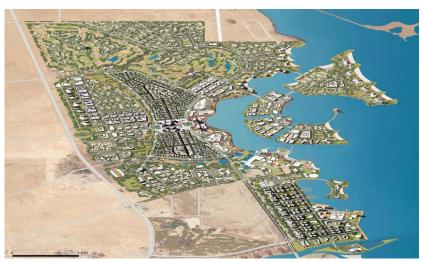

#### Al Jawhara Oasis of Life Project (Completed Design)

Location: AL Erkyah District – Lusail, Doha– Qatar

#### Scope of Works – Main SNG/NG Distribution Network Design:

- Design Criteria Report
- Gas Network Analysis including demand calculation and pipe sizing
- Gas Layout, Profile Drawings & Typical Details
- Bill of Materials
- Materials, Equipment & Construction Specifications