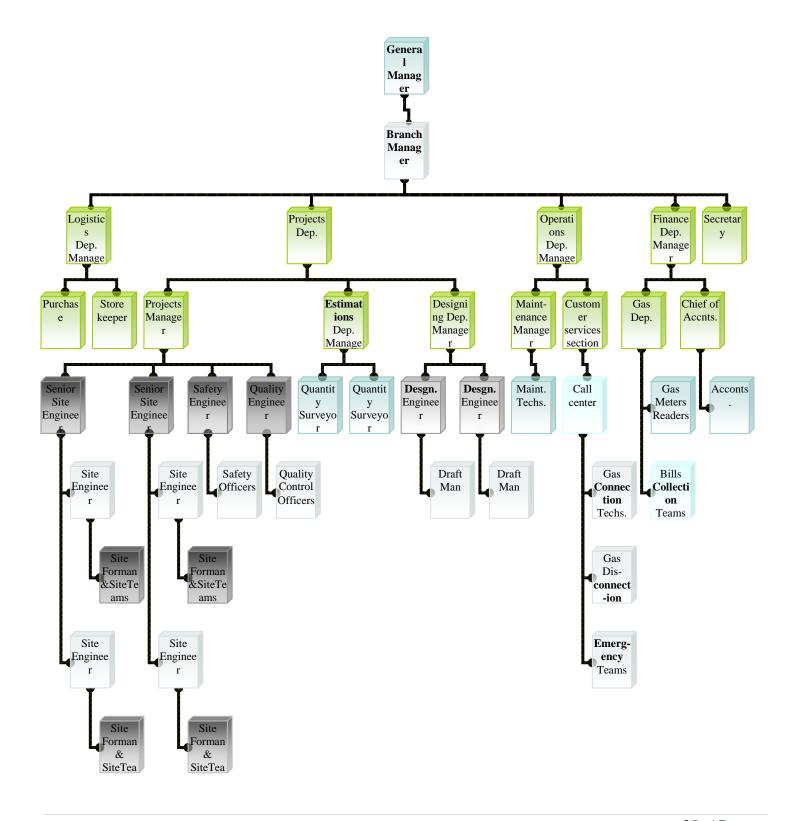

r complete Designing, Installation, Maintenance of Natural Gas, Synthetic Natural Gas, and Liquefied Petroleum Gas Network for Cities, projects etc.

Royal Gas is applying the latest edition of National Fire Protection Association 54, 58, which are approved standards for Liquefied Petroleum Gas and Natural Gas.

Royal gas is an approved Gas Contractor form General Directorate of Civil Defense for U.A.E.

#### **How to Contact Us**

Dubai Abu Dhabi

Tel. # : +971-4-2580216 Tel. # : +971-2-6323236

Fax # : +971-4-2583217 Fax # : +971-2-6337267

P.O Box : 42601 P.O Box : 30058

Command and Control Centre : +971-4-2669363

Toll Free # : 800RGAS (800-7427)

e.mail : info@royalgas.ae / info.ad@royalgas.ae

pvtgroup@emirates.net.ae

Web Site : www.royalgas.ae

#### **COMPANY ORGANIZATIONCHART**





# Certificate Of Registration Awarded to

# ROYAL DEVELOPMENT FOR GAS WORKS AND CONTRACTING ESTABLISHMENT

at

P.O.BOX 30058, KHALIDYA, ABU DHABI, U.A.E

Quality Registrar Systems certify that the management system of the above organization has been audited and found to be in compliance with the QRS requirements for registration of the management system standard detailed below:

ISO 14001:2015

**Environmental Management Systems** 

Scope of work

ALL KINDS OF BUILDING PROJECT CONTRACTING 5TH GRADE, STEEL CONSTRUCTION, MAIN ROADS, STREETS AND RELATED WORKS CONTRACTING, ELECTROMECHANICAL CONTRACTING, INSTALLATION AND REPAIRING OF COOLING & AIR CONDITIONING SYSTEM, ALARM SYSTEM, FIRE FIGHTING SYSTEM, FIRE ALARM SYSTEM, INSTALLATION OF CENTRAL GAS SYSTEM, DISTRIBUTION & FILLING OF GAS, OP