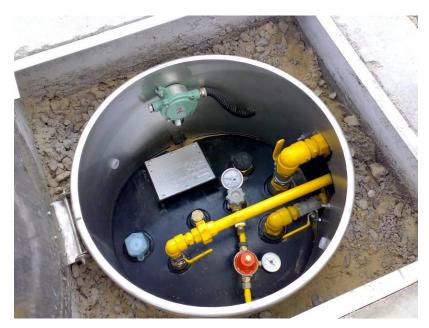

**Royal Gas** has installed more than 40,000 units of Kitchen Metering Sets in 800 Resedential and Commercial Projects. We have highly experienced and qualified Engineers and Technicians with through knowledge of NFPA for Installation of Central Gas System.