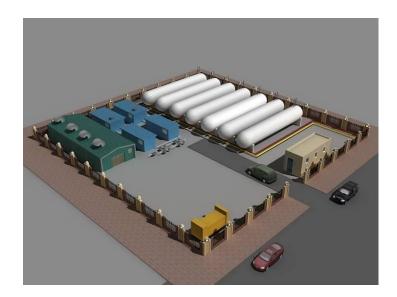

# E) Design, Supply, Installation, Operation, Maintenance & Service Providing of SNG Stations, Gas Tanks Farms & SNG/NG/LPG Distribution Networks

**Royal Development for Gas Works** with our projects & Design Teams are able to take the responsibility of any SNG station starting from the design stage going through technical specifications, procurement of the materials and parts, human resources, operating and maintaining the full station and tank farm with the support of our expert teams.

Sample of Previous SNG Station & Gas Tanks Farm Design