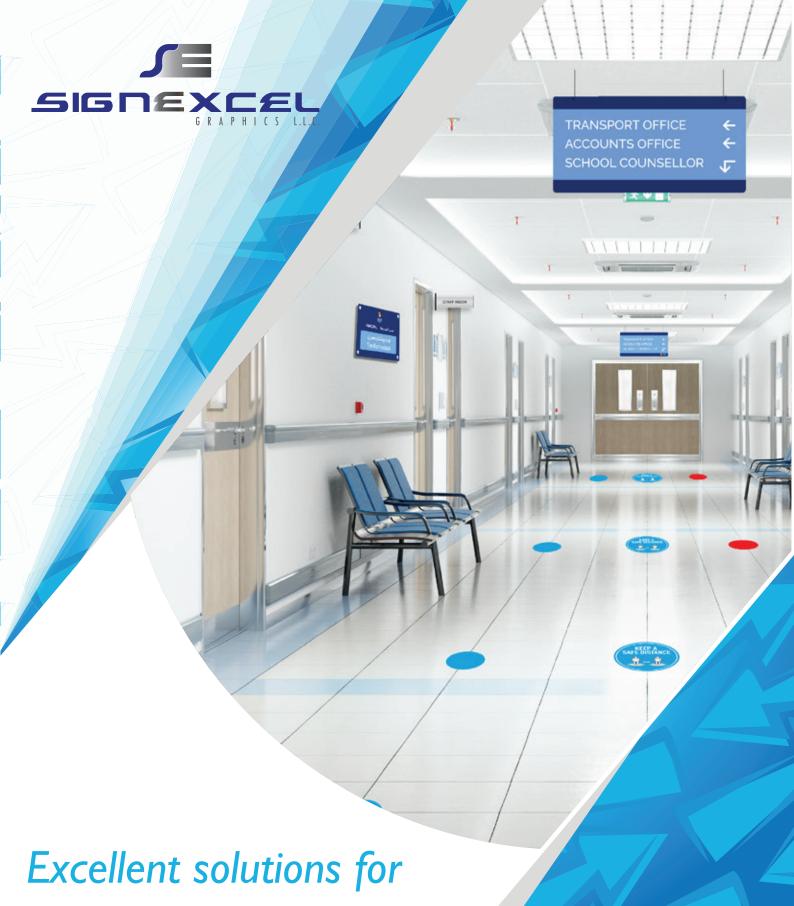

Internal signs and displays are a part of your office and environment. It should

text or bespoke displays. Strong interior

signs and graphics can be an effective way

3D ACRYLIC SIGNS

with options for illumination. They give that real depth and feel to your signs. Add that splash of flare or polish and make your shop