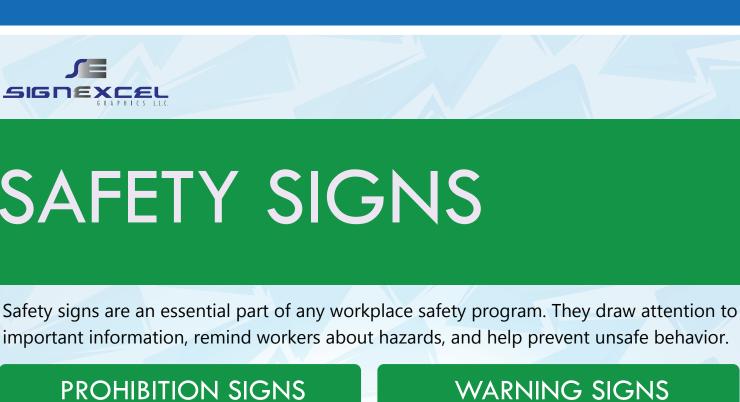

signs stand out. LED 3D letters, Stainless Steel, Acrylic built up letters, Flat cut acrylic

3D ACRYLIC WITH VINYL

WALL BRANDING

COUNCIL MEMBER

PROHIBITION SIGNS

MANDATORY SIGNS

No eating

WALL GRAPHICS

Safety helme must be wor in this area

Danger
() Keep out

← EXIT FIRE &

() Keep out

**EXIT SIGNS** 

PHOTOLUMINESCENT SIGNS

EXIT S → ← NEXIT

←
★
★
□
□
□
□
□
□
□
□
□
□
□
□
□
□
□
□
□
□
□
□
□
□
□
□
□
□
□
□
□
□
□
□
□
□
□
□
□
□
□
□
□
□
□
□
□
□
□
□
□
□
□
□
□
□
□
□
□
□
□
□
□
□
□
□
□
□
□
□
□
□
□
□
□
□
□
□
□
□
□
□
□
□
□
□
□
□
□
□
□
□
□
□
□
□
□
□
□
□
□
□
□
□
□
□
□
□
□
□
□
□
□
□
□
□
□
□
□
□
□
□
□
□
□
□
□
□
□
□
□
□
□
□
□
□
□
□
□
□
□
□
□
□
□
□
□
□
□
□
□
□
□
□
□
□
□
□
□
□
□
□
□
□
□
□
□
□
□
□
□
□
□
□
□
□
□
□
□
□
□
□
□
□
□
□
□
□
□
□
□
□
□
□
□
□
□
□
□
□
□
□
□
□
□
□
□
□
□
□
□
□
□
□
□
□
□
□
□
□
□
□
□
□
□
□
<p

**WALL POSTER** 

FIRE SAFETY SIGNS

00971 6 7484958

info@signexcelgraphics.com

Post Box 30225

Ajman

**United Arab Emirates** 

www.signexcelgraphics.com