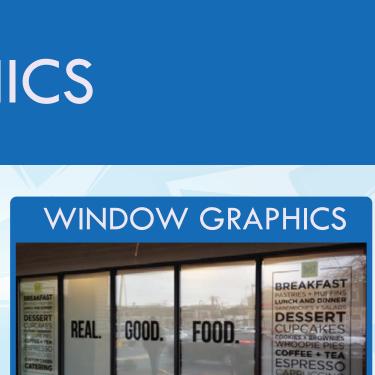

signs stand out. LED 3D letters, Stainless Steel, Acrylic built up letters, Flat cut acrylic

3D ACRYLIC WITH VINYL

WALL BRANDING

COUNCIL MEMBER

PROHIBITION SIGNS

MANDATORY SIGNS

No eating

WALL GRAPHICS