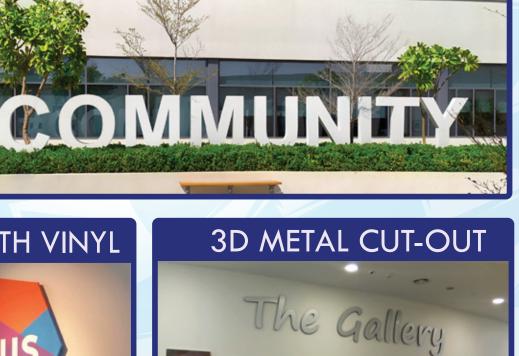

#### letters, Push through letters, Brush effect letters, Powder coated coloured metal letters Illuminated halo or face letter

3D

**ALUMINIUM** 

SIGNEXCEL

3D SIGNS

3D Letters can be used internal or external

signs stand out. LED 3D letters, Stainless Steel, Acrylic built up letters, Flat cut acrylic

3D ACRYLIC WITH VINYL

WALL BRANDING

COUNCIL MEMBER

PROHIBITION SIGNS

MANDATORY SIGNS

No eating

WALL GRAPHICS