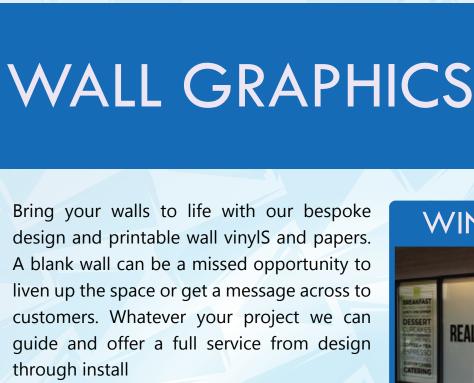

signs stand out. LED 3D letters, Stainless Steel, Acrylic built up letters, Flat cut acrylic

3D ACRYLIC WITH VINYL

WALL BRANDING

COUNCIL MEMBER

PROHIBITION SIGNS

MANDATORY SIGNS

No eating

WALL GRAPHICS