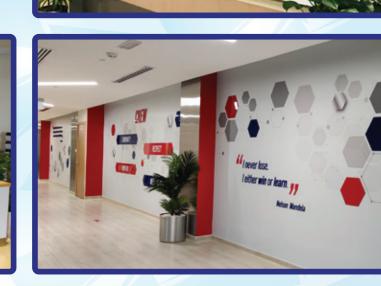

### blend with your brand or style but at the same time sell your product, service or look. It can range from wall prints to panels,

of communication or promotion of your brand and services. We are a Microsoft Showcase School Microsoft

Internal signs and displays are a part of your office and environment. It should

text or bespoke displays. Strong interior

signs and graphics can be an effective way

3D ACRYLIC SIGNS

with options for illumination. They give that real depth and feel to your signs. Add that splash of flare or polish and make your shop