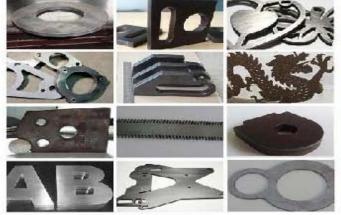

# PROFILING SOLUTIONS: CNC PLASMA CUTTING:

Plasma torch fire an electrical arc to transform inert gas into plasma. This Plasma reaches extremely elevated temperature nd is applied to the workpiece at high speed to melt away unwanted material. The process is often used on electrically conductive metals that require a precise cut width and minimal preparation time. To accommodate mild steel sheet of maximum size 6m x 2m and thickness of 40mm can be cut on this machine.

### Advantages of High Definition of CNC Laser Jet Cutting:

High Speed, Cost effective cutting & High production rate.

Any complicated profiles can be cut as per the AutoCAD Drawings