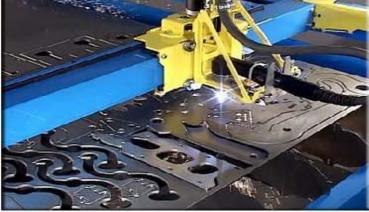

# PROFILING SOLUTIONS: CNC PLASMA CUTTING:

Plasma torch fire an electrical arc to transform inert gas into plasma. This Plasma reaches extremely elevated temperature nd is applied to the workpiece at high speed to melt away unwanted material. The process is often used on electrically conductive metals that require a precise cut width and minimal preparation time. To accommodate mild steel sheet of maximum size 6m x 2m and thickness of 40mm can be cut on this machine.

### Advantages of High Definition of CNC Laser Jet Cutting:

High Speed, Cost effective cutting & High production rate.

Any complicated profiles can be cut as per the AutoCAD Drawings