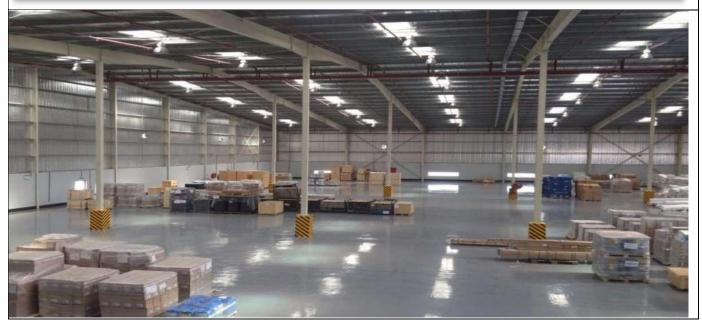

Tel.: 04-347 15 16, Fax: 04-347 17 86, info@alikhaagroup.com P.O Box: 251680, Dubai - United Arab Emirates

CIVIL & STEEL CONSTRUCTION | FITOUT | MEP & FACILITIES MANAGEMENT

| PROJECT NAME   | Construction of 7500m <sup>2</sup> warehouse, 500m <sup>2</sup> G+1 office at Jabel Ali Fz |
|----------------|--------------------------------------------------------------------------------------------|
|                | (Turnkey Project)                                                                          |
| CLIENT NAME    | SSL Consolidation Services                                                                 |
| Project Status | Completed                                                                                  |