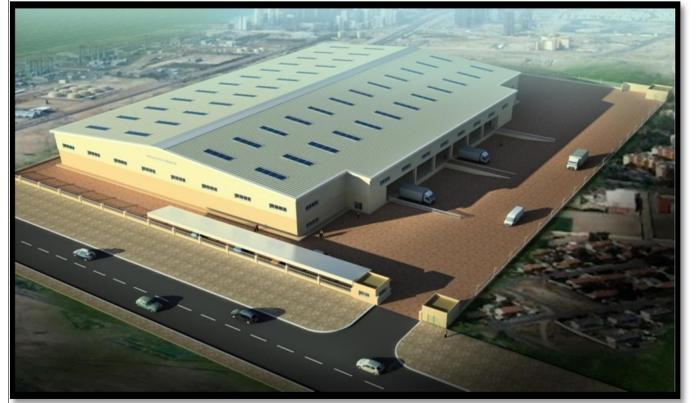

Tel.: 04-347 15 16, Fax: 04-347 17 86, info@alikhaagroup.com P.O Box: 251680, Dubai - United Arab Emirates

CIVIL & STEEL CONSTRUCTION | FITOUT | MEP & FACILITIES MANAGEMENT

| PROJECT NAME | Construction of G+M Warehouse Building on Plot No. 2480178 at Al Qusais Industrial Area Fifth |
|--------------|-----------------------------------------------------------------------------------------------|
| CLIENT NAME  | Euro Novelties LLC                                                                            |
| STATUS       | Completed                                                                                     |