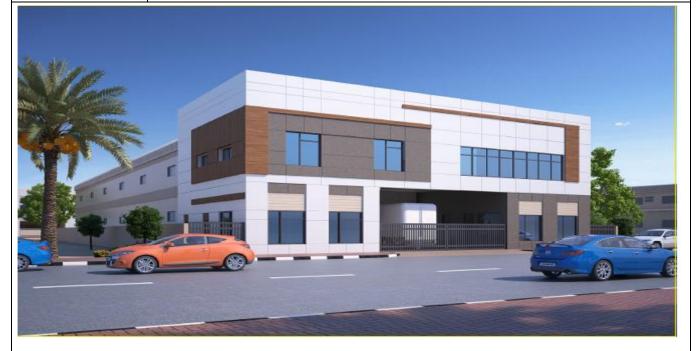

| PROJECT NAME       | Construction of G+ 1 Office Building for M/s.Aboura Metals Fze.,<br>Dubai on Plot No: S30211 at Jebel Ali Free Zone (south), Dubai. |
|--------------------|-------------------------------------------------------------------------------------------------------------------------------------|
| CLIENT NAME        | M/s. Aboura Metals Fze.                                                                                                             |
| Consultants        | M/s. Design House Engineering Consultants                                                                                           |
| Project Management | M/s. Al Darah Group Architects & Consultants                                                                                        |
| STATUS             | Under Construction                                                                                                                  |