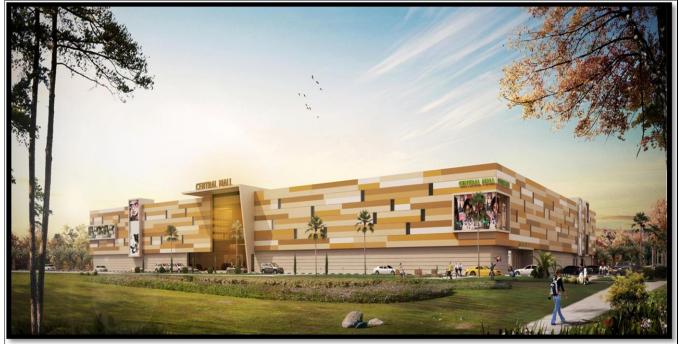

CIVIL & STEEL CONSTRUCTION | FITOUT | MEP & FACILITIES MANAGEMENT

| PROJECT NAME   | Construction of Central Mall (20000m <sup>2</sup> Floor Areas) at Khalifa City, |  |
|----------------|---------------------------------------------------------------------------------|--|
|                | Abu Dhabi.                                                                      |  |
| CLIENT NAME    | Al Dhaheri Capital Investment                                                   |  |
| PROJECT STATUS | COMPLETED                                                                       |  |

### **<u>KOF COMPLETED PROJECTS</u>**

| Sr. | Project                                                                                                                                                                                                                                         | Client                                    | Consultant                                     |
|-----|-------------------------------------------------------------------------------------------------------------------------------------------------------------------------------------------------------------------------------------------------|-------------------------------------------|------------------------------------------------|
| 1   | Construction of Central Mall (20,000m <sup>2</sup><br>floor area) at Khalifa City, Abu Dhabi –<br>Civil Sub-structure Package                                                                                                                   | Al Dhaheri Capital<br>Investments, Dubai. | National<br>Engineering Bureau                 |
| 2   | Construction of Warehouse at Al Quoze and<br>G+1 Service Block, Dubai (Design and<br>Built)                                                                                                                                                     | Middle East Fabrication                   | Design House<br>Engineering<br>Consultancy     |
| 3   | Development of 16000m <sup>2</sup> plot and<br>construction of 7500m <sup>2</sup> warehouse, 500m <sup>2</sup><br>G+1 office, loading bays, guard room, Pump<br>room, LV Room, interlocking and MEP<br>works at Jafza, South (Design and Built) | SSC Consolidation Services                | Rayan Engineering<br>Consultants               |
| 4   | Construction of Admin Building (G+2) at<br>Dry-docks, Dubai                                                                                                                                                                                     | Dubai Dry-Dock                            | Rayan Engineering<br>Consultant                |
| 5   | Construction of B+G+1 Luxury villa at<br>Emirates Hills 3                                                                                                                                                                                       | Mr Niran Singh                            | Al Wasl Al Jadeed<br>Engineering<br>Consultant |
| 6   | Design and Construction of Staff<br>Accommodation for 150 nos. at Al Awir                                                                                                                                                                       | Ruler of Dubai                            | E.O                                            |
| 7   | Extension of Loading Bay 53.5x20m,<br>Electrical works and Existing Roof<br>Replacing by Sandwich Panel                                                                                                                                         | Jotun Paints                              | ANT Consultant                                 |
| 8   | Rectifying Electrical Faults, Fire Door and Fire<br>Pump Wires                                                                                                                                                                                  | Galperti Middle East Fze                  | N/A                                            |
| 9   | Construction of Pocket Substation at DIP                                                                                                                                                                                                        | Bake N Cake LLC                           | N/A                                            |
| 10  | Construction of Pocket Sub Station and LV<br>Room on Plot No:2713163 at Al Khawaneej,<br>Dubai                                                                                                                                                  | Mohammed Bin Rashid Space<br>Centre       | Design and Built                               |
| 11  | Construction of Lube Oil Plant, Mezzanine<br>Floor, Tank Farm and related works                                                                                                                                                                 | KMS FZCO.                                 | Design and Built                               |
| 12  | Construction of Sub Station and LV Room<br>on Plot No: S20145 at Jabel Ali Free Zone -<br>North                                                                                                                                                 | Al Bayader International Fze              | Design and Built                               |
| 13  | Restoration works of fire-affected areas and<br>Construction of Lab.                                                                                                                                                                            | AL BASTI INKS<br>INDUSTRY L.L.C           | Design and Built                               |
| 14  | Refurbishment of Accommodation Canteen<br>Dining Area                                                                                                                                                                                           | Ducab                                     | Design and Built                               |