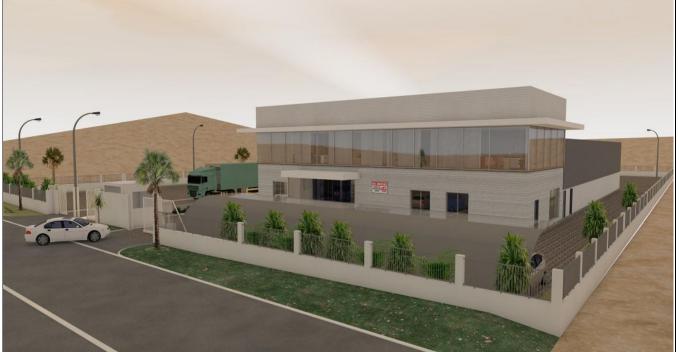

| PROJECT NAME       | Construction of G+ 1 Office Building for M/s.Aboura Metals Fze.,<br>Dubai on Plot No: S30211 at Jebel Ali Free Zone (south), Dubai. |
|--------------------|-------------------------------------------------------------------------------------------------------------------------------------|
| CLIENT NAME        | M/s. Aboura Metals Fze.                                                                                                             |
| Consultants        | M/s. Design House Engineering Consultants                                                                                           |
| Project Management | M/s. Al Darah Group Architects & Consultants                                                                                        |
| STATUS             | Under Construction                                                                                                                  |