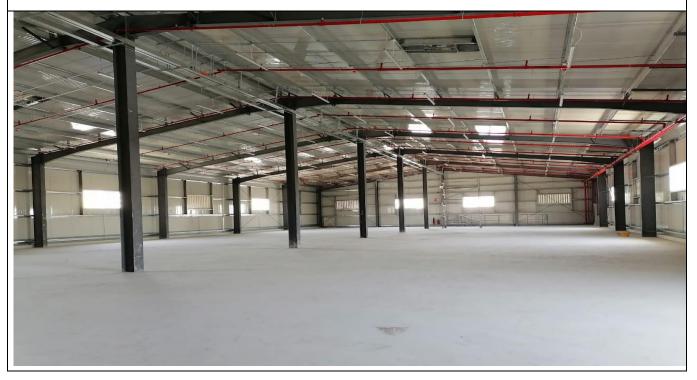

Tel.: 04-347 15 16, Fax: 04-347 17 86, info@alikhaagroup.com P.O Box: 251680, Dubai - United Arab Emirates

CIVIL & STEEL CONSTRUCTION | FITOUT | MEP & FACILITIES MANAGEMENT

| PROJECT NAME                 | Construction of Warehouse and G+ 1 Office Building on Plot No: 580313 at |
|------------------------------|--------------------------------------------------------------------------|
| CLIENT NAME                  | DIP, Dubai.<br>M/s. NKP General Trading LLC, Dubai.                      |
| Consultants                  | M/s. Nassa Engineering Consultants                                       |
| Project Management           | M/s. SRBS Project Management Services                                    |
| Project Management<br>STATUS | Completed                                                                |
|                              |                                                                          |
|                              |                                                                          |