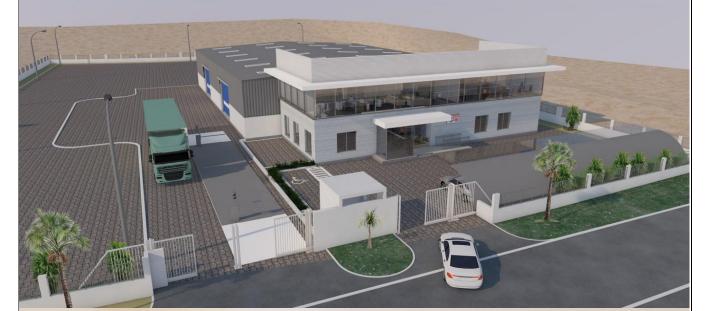

| PROJECT NAME       | Construction of G+ 1 Office Building for M/s.Aboura Metals Fze.,<br>Dubai on Plot No: S30211 at Jebel Ali Free Zone (south), Dubai. |
|--------------------|-------------------------------------------------------------------------------------------------------------------------------------|
| CLIENT NAME        | M/s. Aboura Metals Fze.                                                                                                             |
| Consultants        | M/s. Design House Engineering Consultants                                                                                           |
| Project Management | M/s. Al Darah Group Architects & Consultants                                                                                        |
| STATUS             | Under Construction                                                                                                                  |