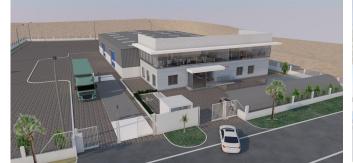

| PROJECT NAME       | Construction of G+ 1 Office Building for M/s.Aboura Metals Fze.,<br>Dubai on Plot No: S30211 at Jebel Ali Free Zone (south), Dubai. |
|--------------------|-------------------------------------------------------------------------------------------------------------------------------------|
| CLIENT NAME        | M/s. Aboura Metals Fze.                                                                                                             |
| Consultants        | M/s. Design House Engineering Consultants                                                                                           |
| Project Management | M/s. Al Darah Group Architects & Consultants                                                                                        |
| STATUS             | Under Construction                                                                                                                  |