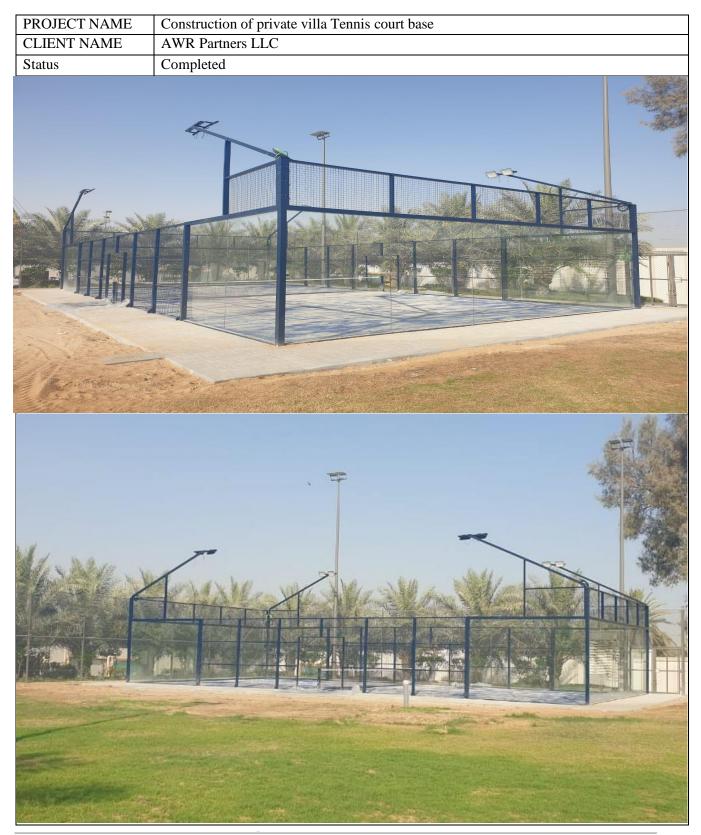

# MAJOR RUNNING / COMPLETED PADDLE COURT PROJECTS

Tel.: 04-347 15 16, Fax: 04-347 17 86, info@alikhaagroup.com P.O Box: 251680, Dubai - United Arab Emirates

CIVIL & STEEL CONSTRUCTION | FITOUT | MEP & FACILITIES MANAGEMENT