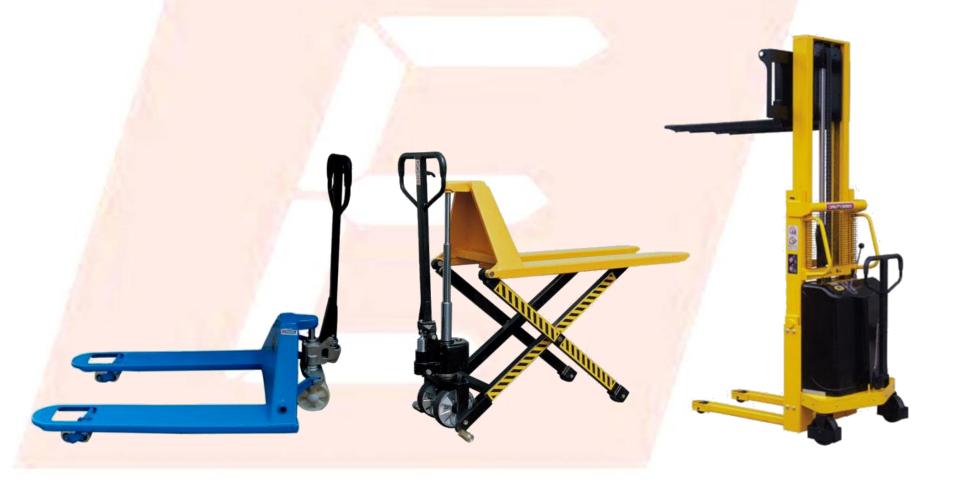

to 72 direct PLU
- Battery Operation
- Built-in Label Printer / Ticket Printer



#### Weighing Equipments -Platform and Floor Scale

- Capacity Rage : 30 kg to 30 T
- Divisions : 6,000d to 30,000d
- Platform Size : 350 x 450 (S type); 420 x 520 (M type)
- LCD / LED display
- Battery Operation
- Platform customization optional



CARAMERICALIS Cop.500

• TARE • HOLD • STD





- Divisions : 2,000d to 10,000d
- LCD / LED display
- Battery Operation



## Weighing Equipments -Weighing Indicators



- Capacity Rage : 40 kg to 25 T
- Divisions : 2,000d to 10,000d
- LCD / LED display
- Battery Operation



# Weighbridges

Ĩ

- Pit less & Pit type structure
- Portable or fixed installation
  - Length Range : 4.5 mtr to 22.5 mtr









### Material Handling Equipments – Hand Pallets & Stacker