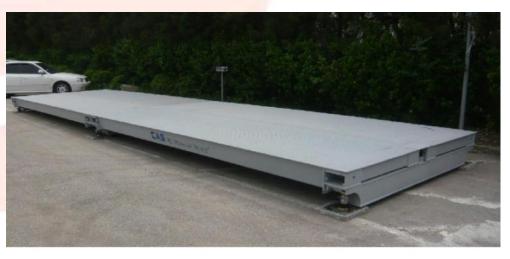

# Weighbridges

Ĩ

- Pit less & Pit type structure
- Portable or fixed installation
  - Length Range : 4.5 mtr to 22.5 mtr