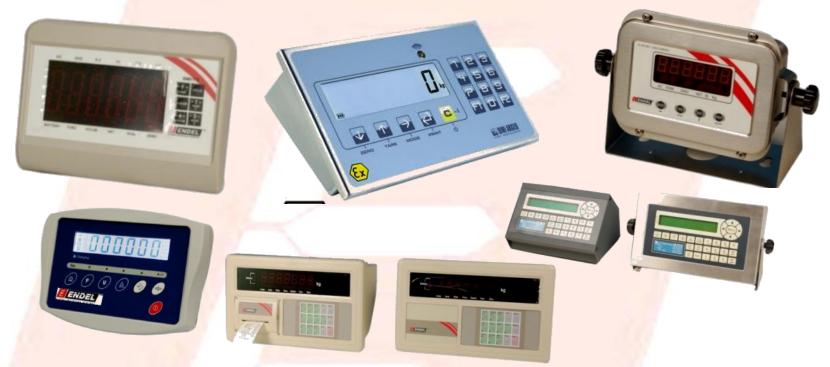

## Weighing Equipments -Weighing Indicators

- Capacity Rage : 40 kg to 25 T
- Divisions : 2,000d to 10,000d
- LCD / LED display
- Battery Operation