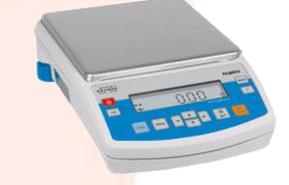

#### Weighing Equipments -**Precision Balance**

- Capacity Rage : 120 g to 6000 g
- Divisions : 3,000d to 120,000d
- LCD display with backlight
- Pan size : 15 mm & above
- Battery Operation

Weighing Equipments -