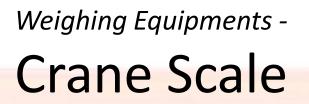

## Weighing Equipments -Weighing Indicators

- Capacity Rage : 40 kg to 25 T
- Divisions : 2,000d to 10,000d
- LCD / LED display
- Battery Operation