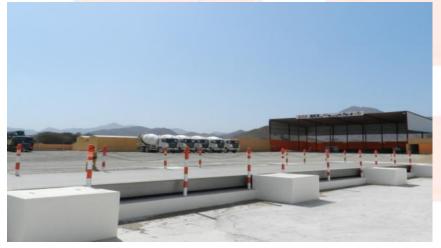

# Weighbridges

Ĩ

- Pit less & Pit type structure
- Portable or fixed installation
  - Length Range : 4.5 mtr to 22.5 mtr