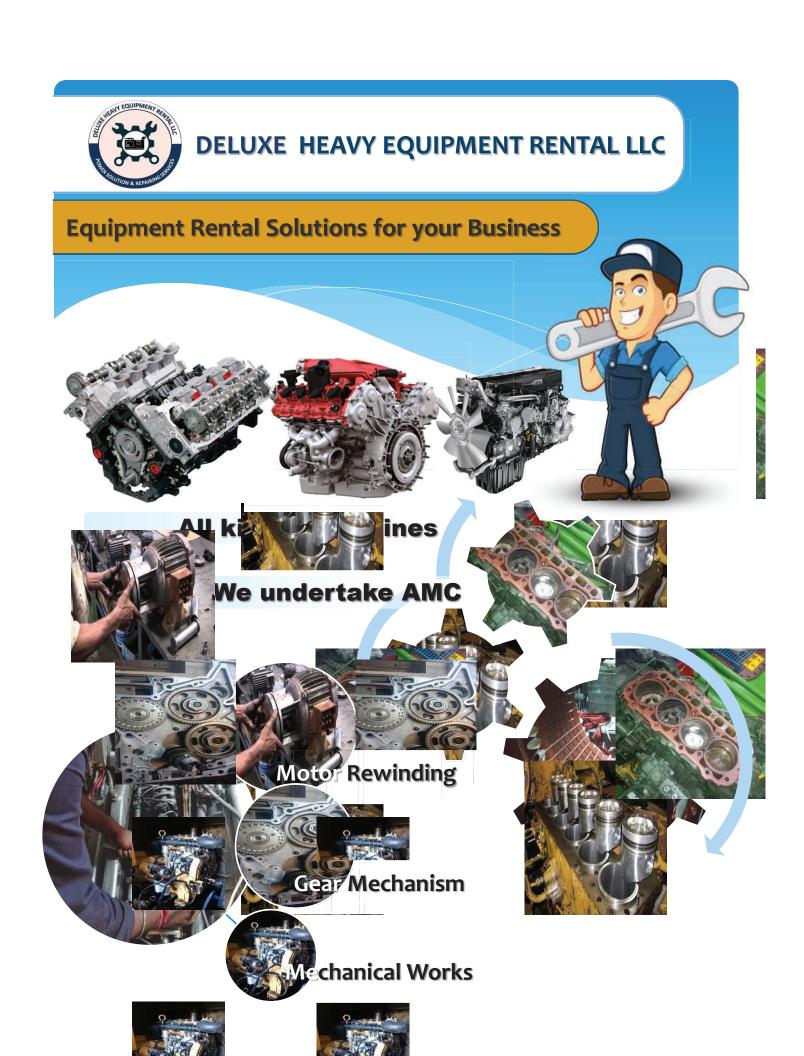

# **DELUXE HEAVY EQUIPMENT RENTAL LLC**

# **Equipment Rental Solutions for your Business**

### We undertake RENTAL, REPAIR and MAINTENANCE of following Construction machinaries:

- Sound proof, Fuel Efficient and Low Emission Generators: (from 5 KVA-1500 KVA)
- Air Compressors: (150CFM-750 CFM)
- Diesel Powered Welding Machines (300 AMP-500AMP)
- > Electric Welding Machines, Electric Jack Hammers.
- Concrete Vibrators.
- > Double Drum Rollers, Plate Compactors, Drill Machines, etc..
- Concrete/Asphalt cutters, Bar Bending & Cutting Machine.
- Electric and Petrol Driven Water Pumps.
- Heavy Duty Air Jack Hammers(Pneumatic Type)(from 7 kg 36kg)
- Sand Blasting.
- Concrete Mixers.
- Tower Lights(Diesel Powered)
- Power Tools

#### **Engine Division:**

- Diesel Engine Overhaul & Servicing
- Troubleshooting
- •Reconditioning of Cylinder Heads
- Machining of Crank Shaft & Cylinder Block

#### Motor and Generator Division:

- •On-board Servicing of Motors and Alternators
- Rewinding of Motors and Generators
- •Troubleshooting of Motors, Generators and Alternators
- Renew varnishing and baking of Motors and Generators

### Mechanical Works

(overhauling/Repairing of Engines, Generators, Waterjet, Compressors, Hydraulic Powerpack, etc..)