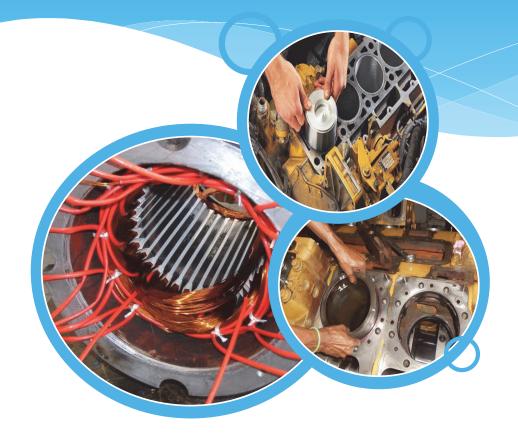

#### **Engine Division:**

- Diesel Engine Overhaul & Servicing
- Troubleshooting
- •Reconditioning of Cylinder Heads
- Machining of Crank Shaft & Cylinder Block

#### Motor and Generator Division:

- •On-board Servicing of Motors and Alternators
- Rewinding of Motors and Generators
- •Troubleshooting of Motors, Generators and Alternators
- Renew varnishing and baking of Motors and Generators