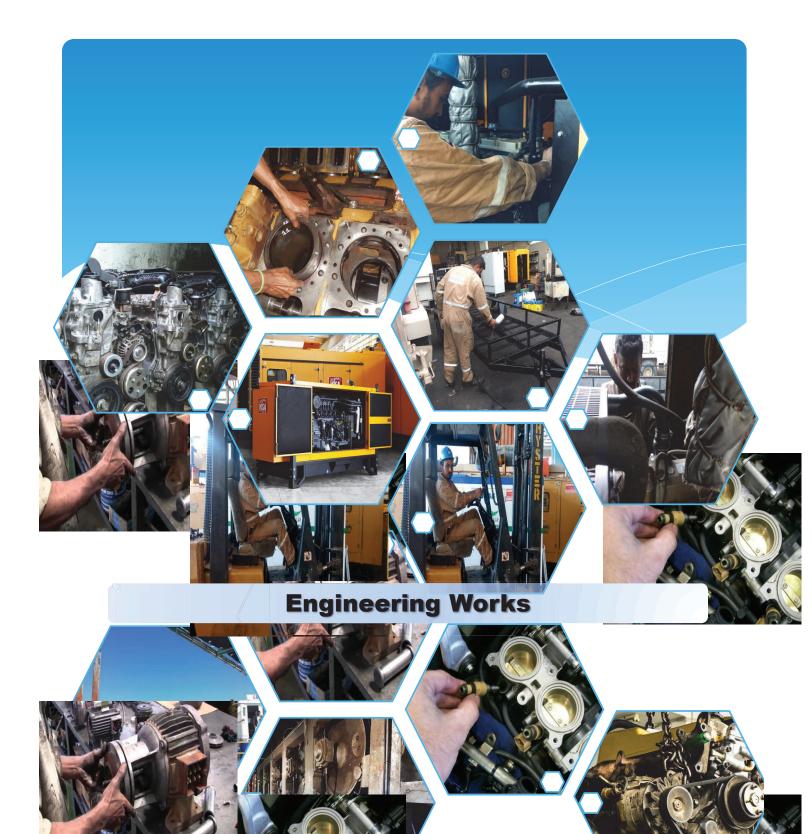

### Service Division:

•Servicing of Generator, Compressors, Forklifts, Welding Machine and other machineries

- Servicing of Trailers, Recovery and Crane
- Preventive Maintenance (Quarterly/Semi-Annual/Annually) for Heavy Machineries and Equipment (Offshore/Onshore)

#### **Engine Division:**

- Diesel Engine Overhaul & Servicing
- Troubleshooting
- •Reconditioning of Cylinder Heads
- Machining of Crank Shaft & Cylinder Block

#### Motor and Generator Division:

- •On-board Servicing of Motors and Alternators
- Rewinding of Motors and Generators
- •Troubleshooting of Motors, Generators and Alternators
- Renew varnishing and baking of Motors and Generators