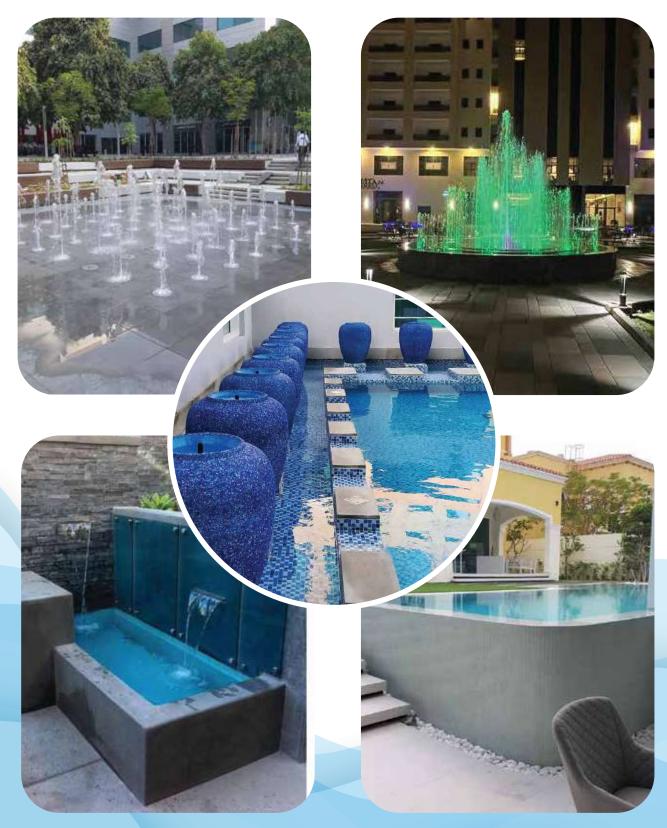

## MEP Contracting Design & Build

- Swimming Pools
- Vitality Pool
- Plunge Pool
- Jacuzzi
- Fountains
- Water Features

### **Equipment Installation**

Swimming pool
Fountain
Water Feature
Jacuzzi
Transfer Pumps
Booster Pumps
Irrigation
Sauna & Steam
Sand Filter
Pumps
Chemical Dosing Sytem & UV Lights