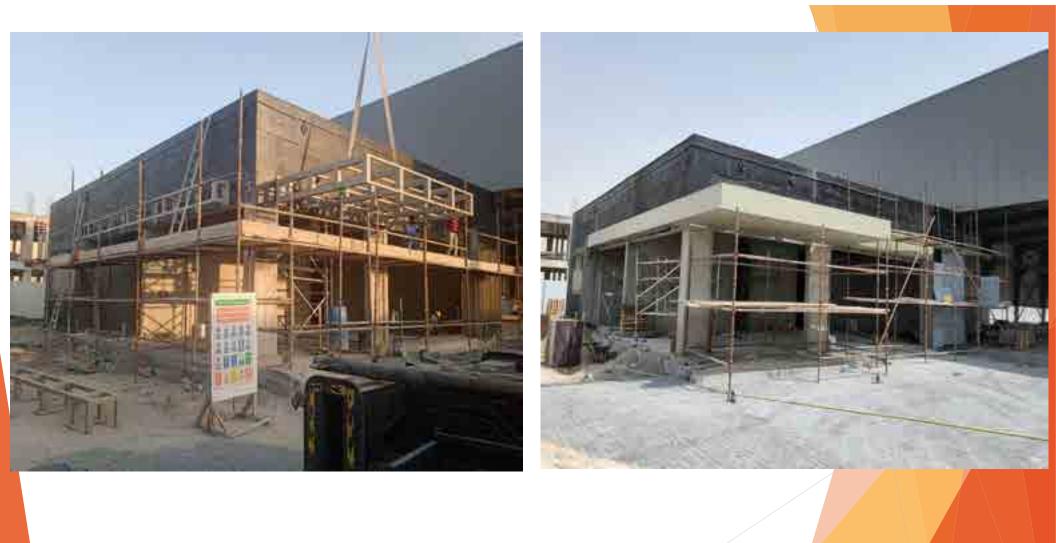

Description: Embedded plates Installation- High-raise building Project

**Description:** Steel canopy- MAZDAR project.

Description: Steel canopy for stone cladding - Glaze project.

Description: Mezzanine floor works installation - TAMM Factory project.