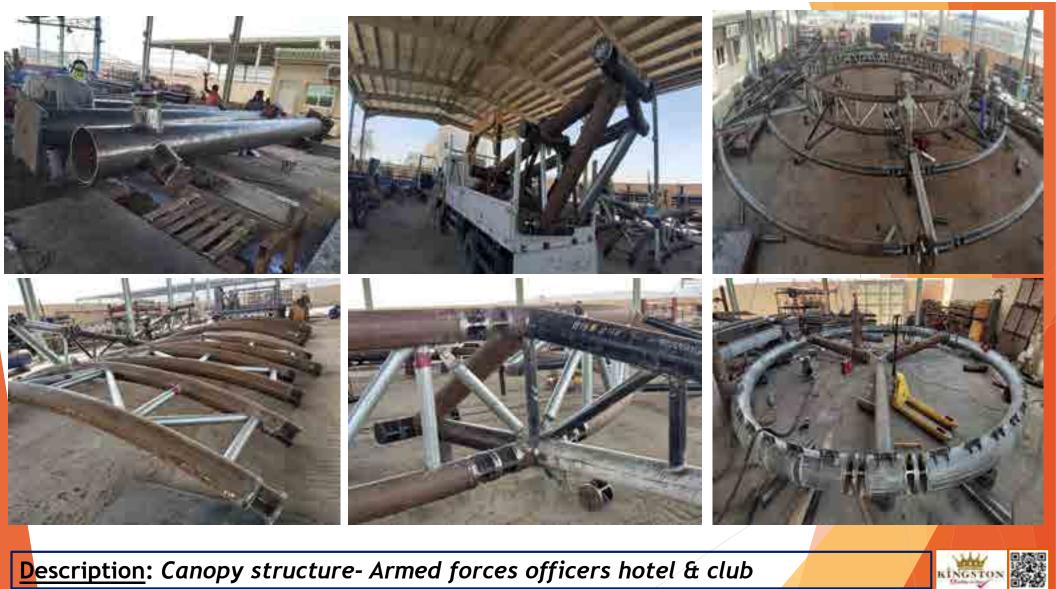

Description: Canopy structure- Armed forces officers hotel & club

Description: Steel fabrication machining & assembly.

Specification: (Gantry crane for marine application)
4 Nos of Hydraulic cylinder with load capacity of 80 M Tons with double pilot check valve for safety.