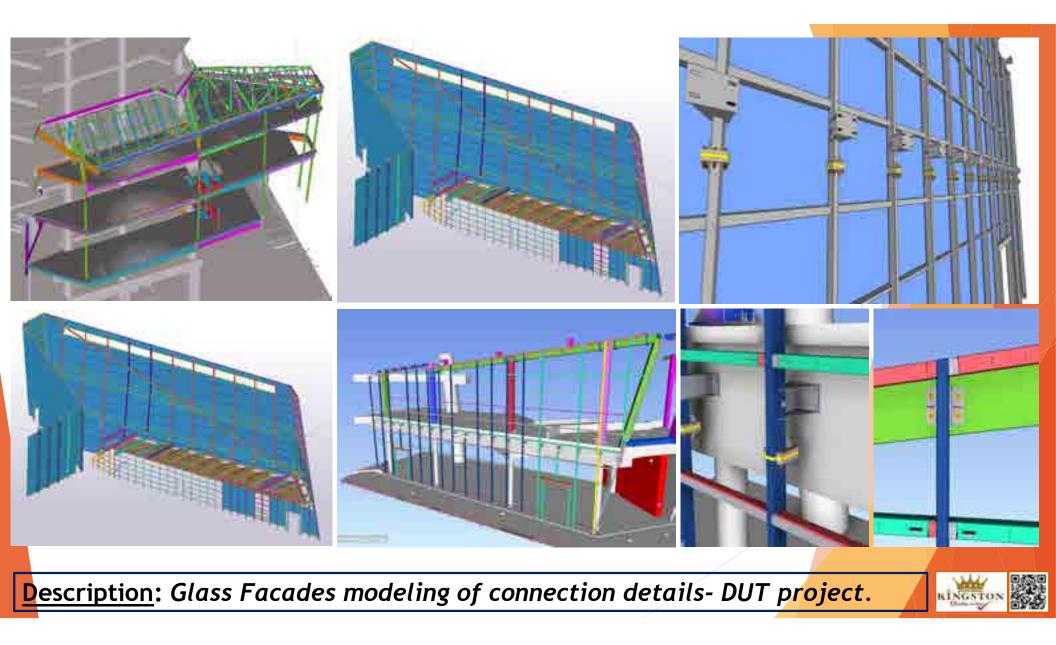

### **INSTALLATION WORKS**

5

Description: Façade Steel structures for glass- DUT Project.

Description: Special Built Up Structure, Zayed National Museum Project.

Description: Supports & mesh cladding works - SIXCO PROJECT.