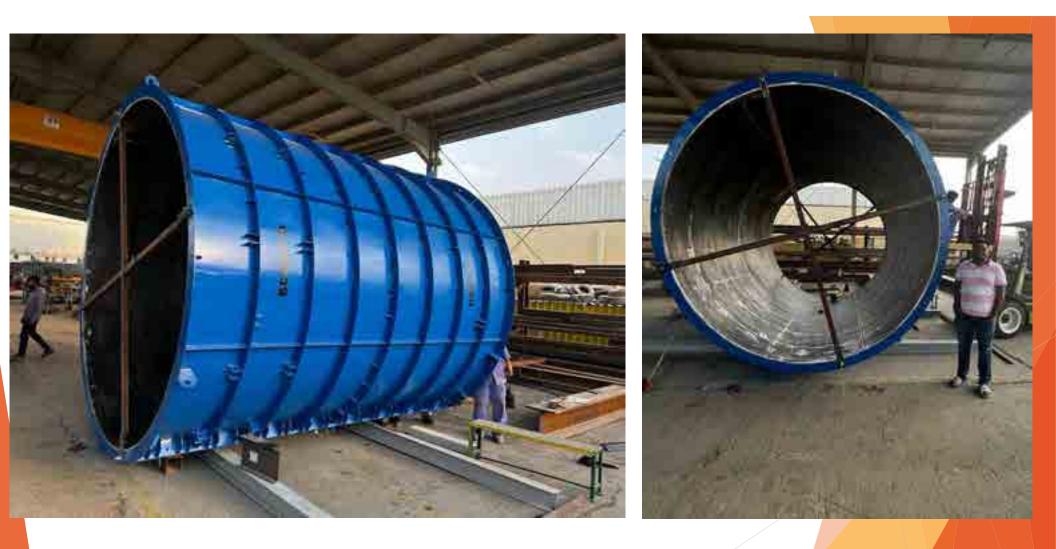

# FORMWORKS & ACCESSORIES

**Description:** Marine application formworks.

Description: 3 Mt Dia X 4 Mt Circular column formworks for Guggenhiem project

Description: Screw jack system for CSCEC.