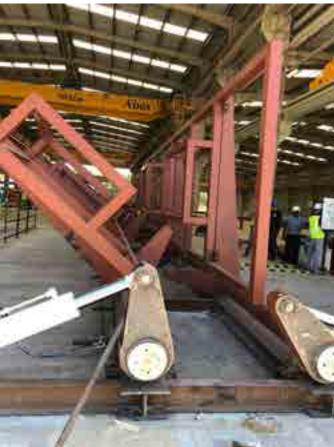

Description: Canopy structure- Armed forces officers hotel & club

Description: Steel fabrication machining & assembly.

Specification: (Gantry crane for marine application)
4 Nos of Hydraulic cylinder with load capacity of 80 M Tons with double pilot check valve for safety.

Specification: (Hydraulic Tilting Table)2 Nos of Hydraulic cylinder with load capacity of 75 MTons with double pilot check valve for safety.

Specification: (Hydraulic system for swimming pool) 4 Nos of Hydraulic cylinder with load capacity of 20 M Tons with double pilot check valve for safety.

#### **Description:** Fabrication of Hydraulic systems.