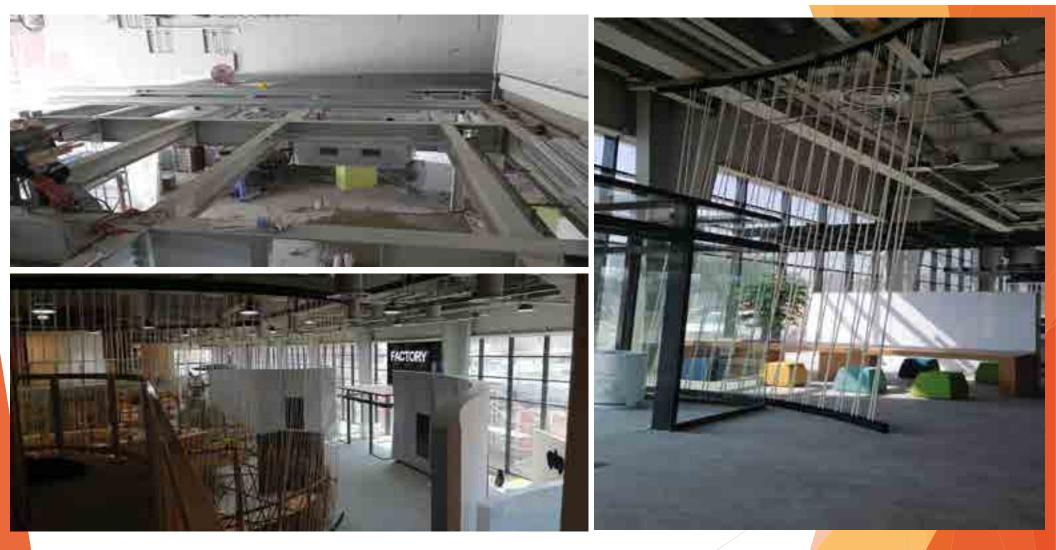

Description: Embedded plates Installation- High-raise building Project

**Description:** Steel canopy- MAZDAR project.

Description: Steel canopy for stone cladding - Glaze project.

Description: Mezzanine floor works installation - TAMM Factory project.