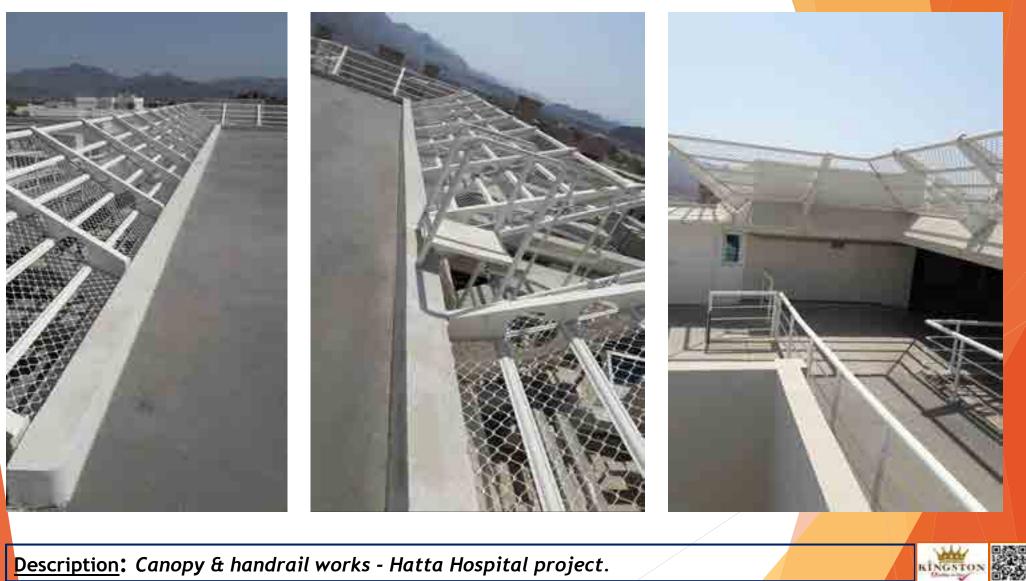

Spider welding carriage- Battery operated                          | 1     |
| 36    | Survey machine                                                     | 1 1   |
| 36    | Alumiinum Scaffolding                                              | 6     |

Description: Company information





### **INSTALLATION WORKS**

5



Description: Façade Steel structures for glass- DUT Project.



Description: Special Built Up Structure, Zayed National Museum Project.





Description: Supports & mesh cladding works - SIXCO PROJECT.



Description: Embedded plates Installation- High-raise building Project







**Description:** Steel canopy- MAZDAR project.



Description: Steel canopy for stone cladding - Glaze project.





Description: Mezzanine floor works installation - TAMM Factory project.







Description: Canopy & handrail works - Hatta Hospital project.





# STRUCTURAL & NON-STRUCTURAL STEEL FABRICATION



Description: Special Built-Up steel structure- ZNM Walk-way Project.







Description: Heavy Hot rolled steel structure fabrication.



Description: Swimming pool support structure- ROYAL ATLANTIS Project.





Description: Canopy structure- Armed forces officers hotel & club



Description: Steel fabrication machining & assembly.







Specification: (Gantry crane for marine application)
4 Nos of Hydraulic cylinder with load capacity of 80 M Tons with double pilot check valve for safety.



Specification: (Hydraulic Tilting Table)2 Nos of Hydraulic cylinder with load capacity of 75 MTons with double pilot check valve for safety.



Specification: (Hydraulic system fo