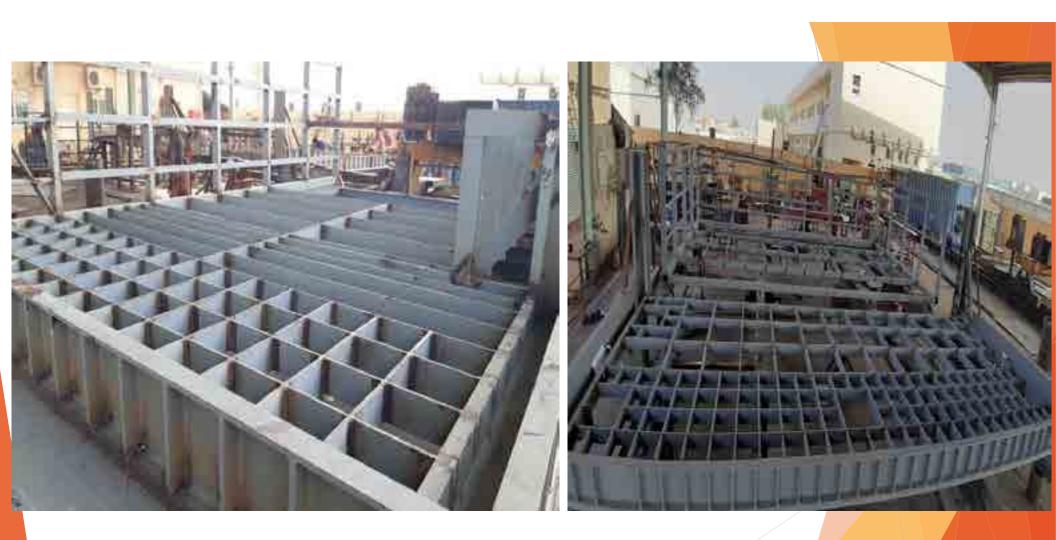

Description: Embedded plates Installation- High-raise building Project

**Description:** Steel canopy- MAZDAR project.

Description: Steel canopy for stone cladding - Glaze project.

Description: Mezzanine floor works installation - TAMM Factory project.