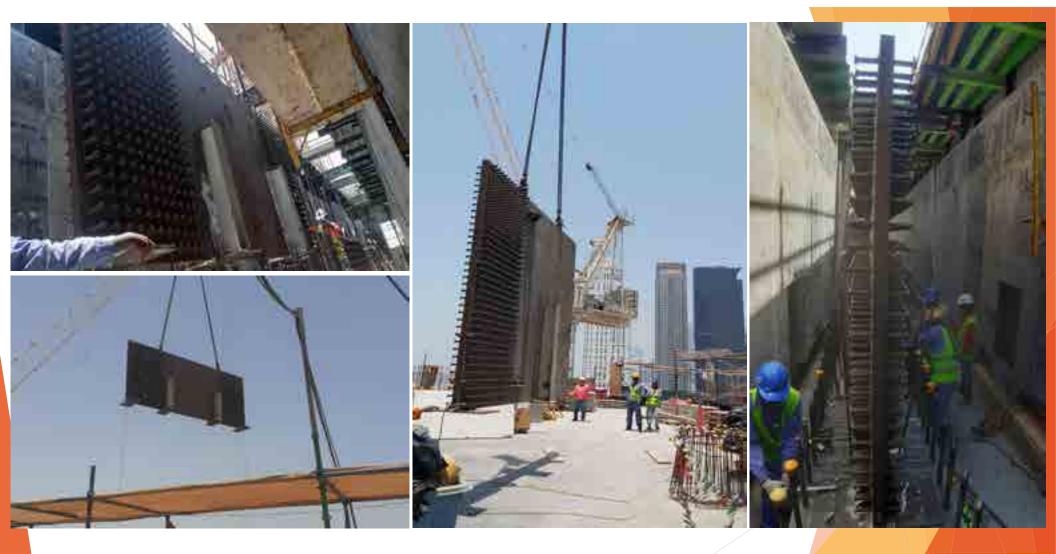

Description: Embedded plates Installation- High-raise building Project

**Description:** Steel canopy- MAZDAR project.

Description: Steel canopy for stone cladding - Glaze project.

Description: Mezzanine floor works installation - TAMM Factory project.