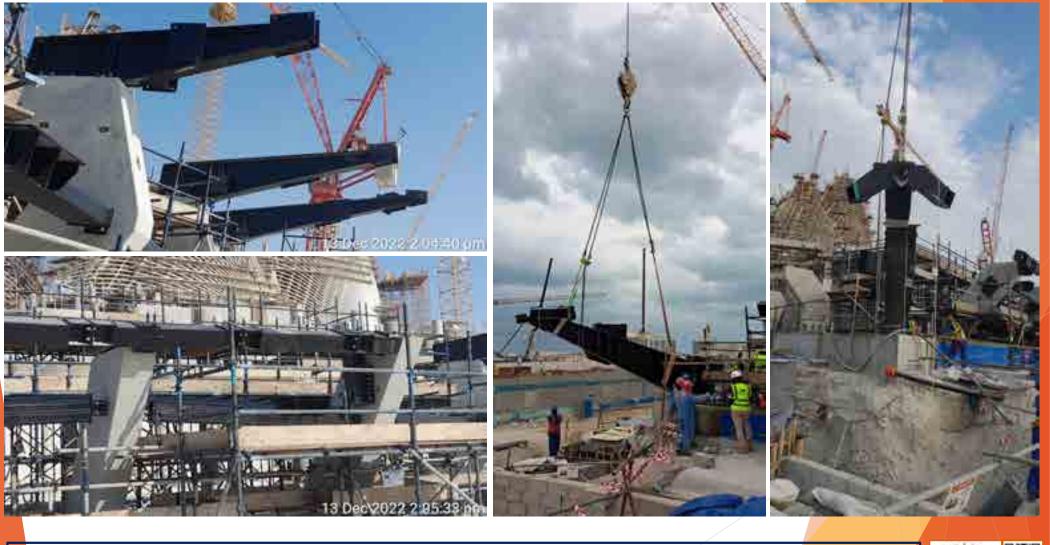

### **INSTALLATION WORKS**

5

Description: Façade Steel structures for glass- DUT Project.

Description: Special Built Up Structure, Zayed National Museum Project.

Description: Supports & mesh cladding works - SIXCO PROJECT.