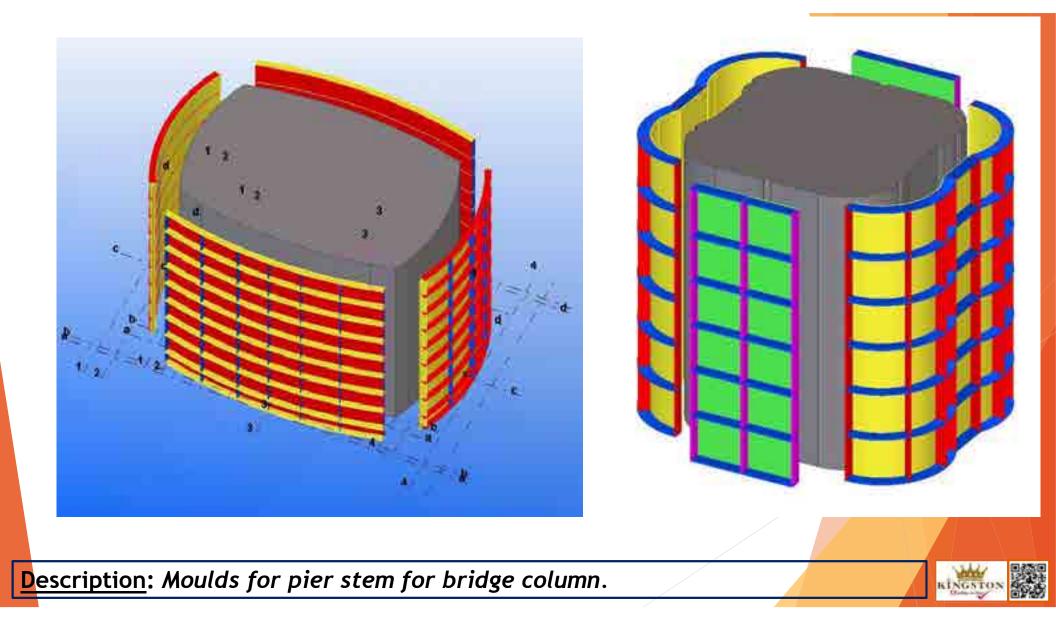

# FORMWORKS & ACCESSORIES

**Description:** Marine application formworks.

Description: 3 Mt Dia X 4 Mt Circular column formworks for Guggenhiem project

Description: Screw jack system for CSCEC.