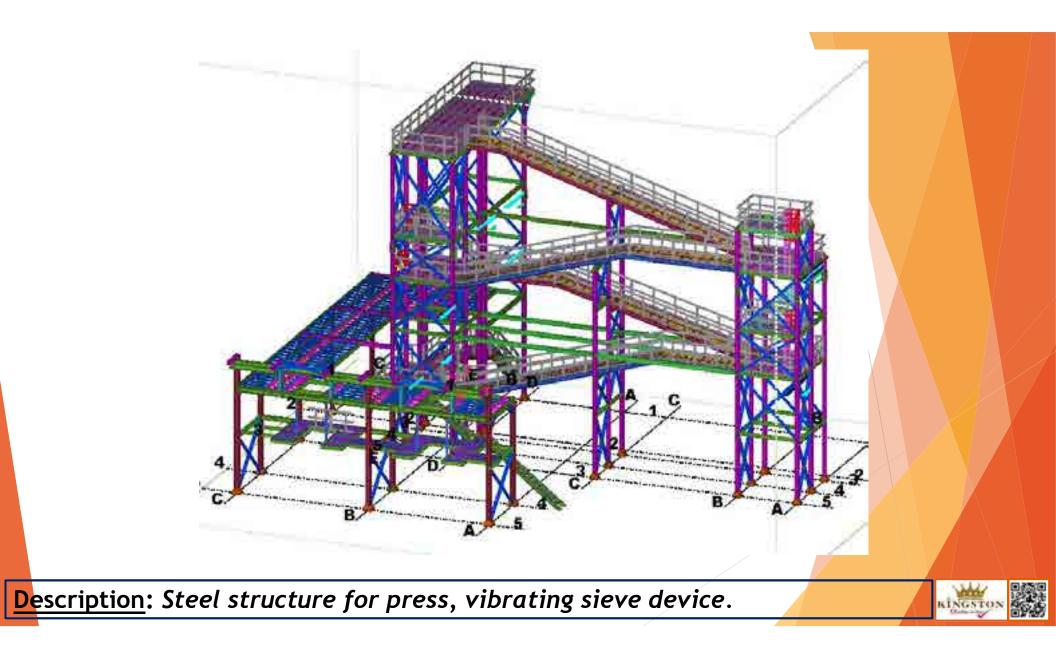

### **3 D MODELING OF PRODUCTS**

Description: GRC Bracket for Pod 5 at Zayed National Museum.