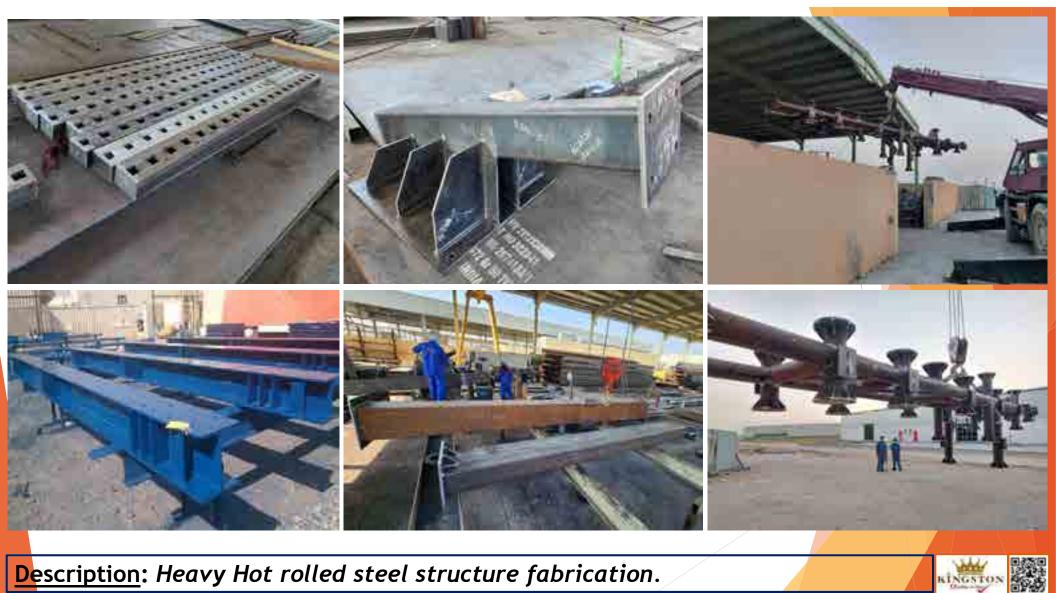

# STRUCTURAL & NON-STRUCTURAL STEEL FABRICATION

Description: Special Built-Up steel structure- ZNM Walk-way Project.

Description: Heavy Hot rolled steel structure fabrication.

Description: Swimming pool support structure- ROYAL ATLANTIS Project.