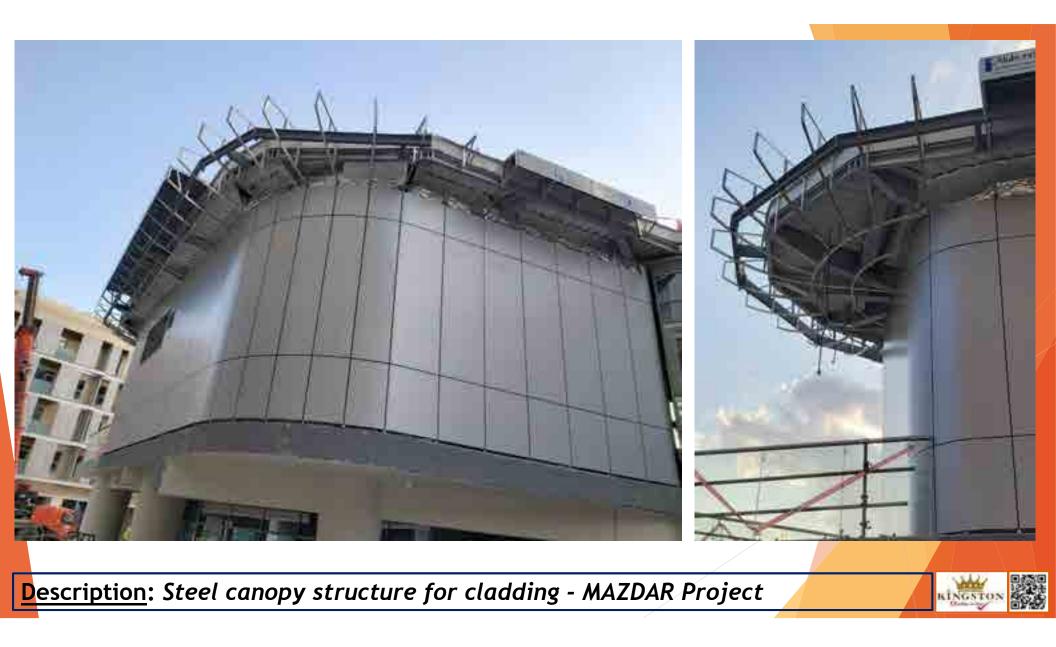

Description: Embedded plates Installation- High-raise building Project

**Description:** Steel canopy- MAZDAR project.

Description: Steel canopy for stone cladding - Glaze project.

Description: Mezzanine floor works installation - TAMM Factory project.