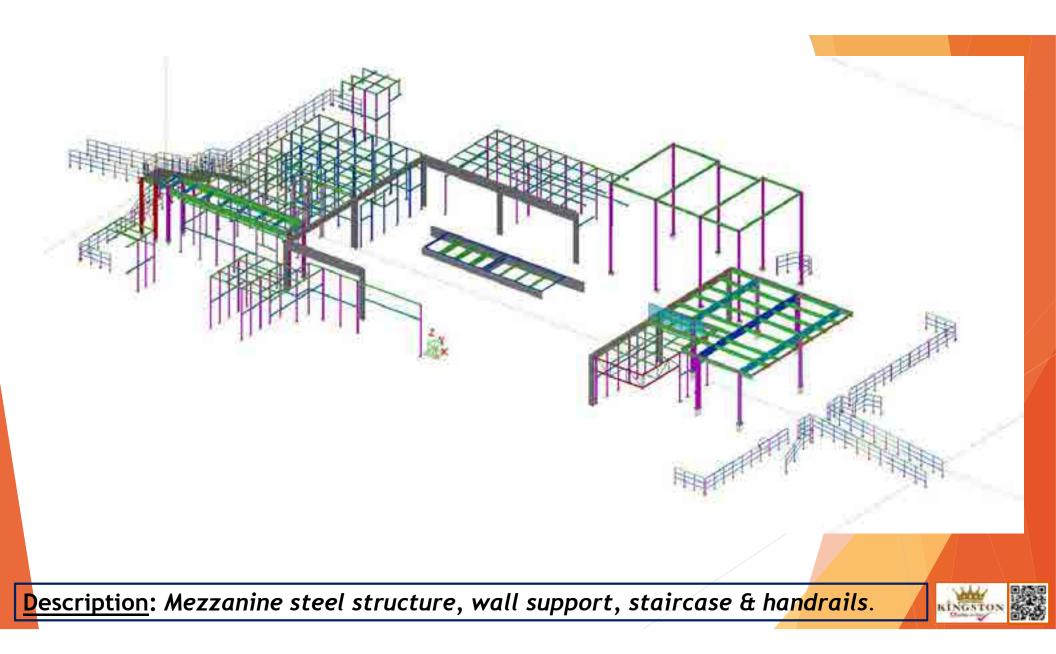

| ontinued  |                                                 |                                                                                                                      |                          |          |                              |
|-----------|-------------------------------------------------|----------------------------------------------------------------------------------------------------------------------|--------------------------|----------|------------------------------|
| Sr.<br>No | Project                                         | Detail Of Work                                                                                                       | Location                 | Quantity | Consultent                   |
| 22        | HATTA HOSPITAL                                  | Design, detailing, modeling, fabrication and installation of<br>Canopy steel structures steel platforms and helipad. | Hatta                    | 50 MT    | G3 Engineering<br>consultant |
| 23        | Truck unloading station                         | Fabrication and supply of truck chutes unloading station.                                                            | Dubai                    | 80 MT    |                              |
| 24        | PROPOSED G+6Typ Roof residential<br>development | Fabrication, supply & installation of hanging platform and<br>chequered plate.                                       | Al Quasis                | 85 MT    | SCHUSTER<br>PECHTOLD         |
| 25        | Uptown Dubai Phase 1                            | Fabrication, supply & installation of steel structure for<br>podium, mesh, casting plates and secondary structure.   | Dubal                    | 500 MT   | WSP                          |
| 26        | Zaid National Museum                            | Fabrication, supply & installation of temporary steel<br>structure                                                   | Abu Dhabi                | 150 MT   | WSP                          |
| 27        | Glaze Granite & Marble LLC                      | Design, detailing, modeling, fabrication & installation of steel structure for stone canopy.                         | ICAD2,<br>Abu Dhabi      | 15 MT    | Winner                       |
| 28        | DFS Headquarters                                | Design, detailing, modeling, fabrication and installation of<br>Mezzanine Structure, staircase and steel support     | Airport FZ,<br>Abu Dhabi | 500 MT   | РМК                          |
| 28        | Zayed National Museum                           | Design, detailing, modeling, fabrication & installation of<br>Mount walkway structure                                | Abu Dhabi                | 650 MT   | WSP                          |
| 29        | Glaze Granite & Marble LLC                      | Fabrication, Electro Galvanizing & supply of base frame &<br>posts for marble/granite storage                        | ICADZ,<br>Abu Dhabi      | 100 MT   | -NA-                         |