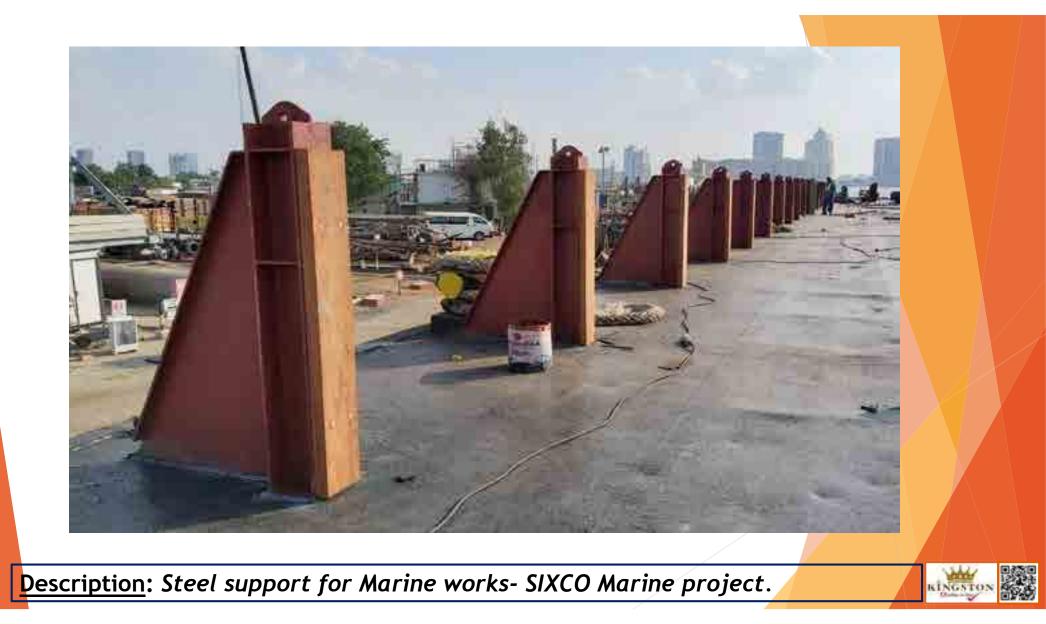

### **INSTALLATION WORKS**

5

Description: Façade Steel structures for glass- DUT Project.

Description: Special Built Up Structure, Zayed National Museum Project.

Description: Supports & mesh cladding works - SIXCO PROJECT.