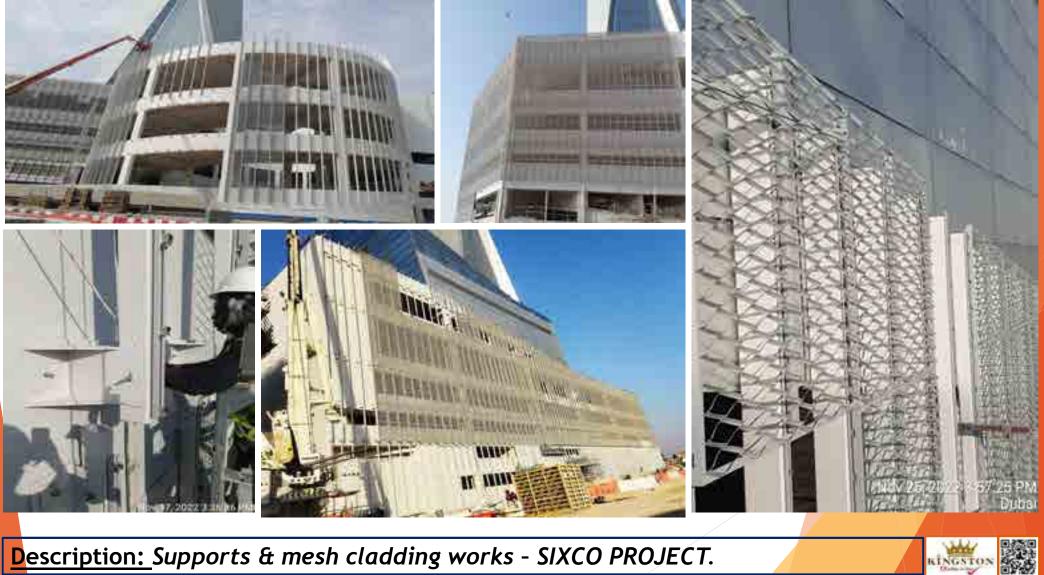

### **INSTALLATION WORKS**

5

Description: Façade Steel structures for glass- DUT Project.

Description: Special Built Up Structure, Zayed National Museum Project.

Description: Supports & mesh cladding works - SIXCO PROJECT.