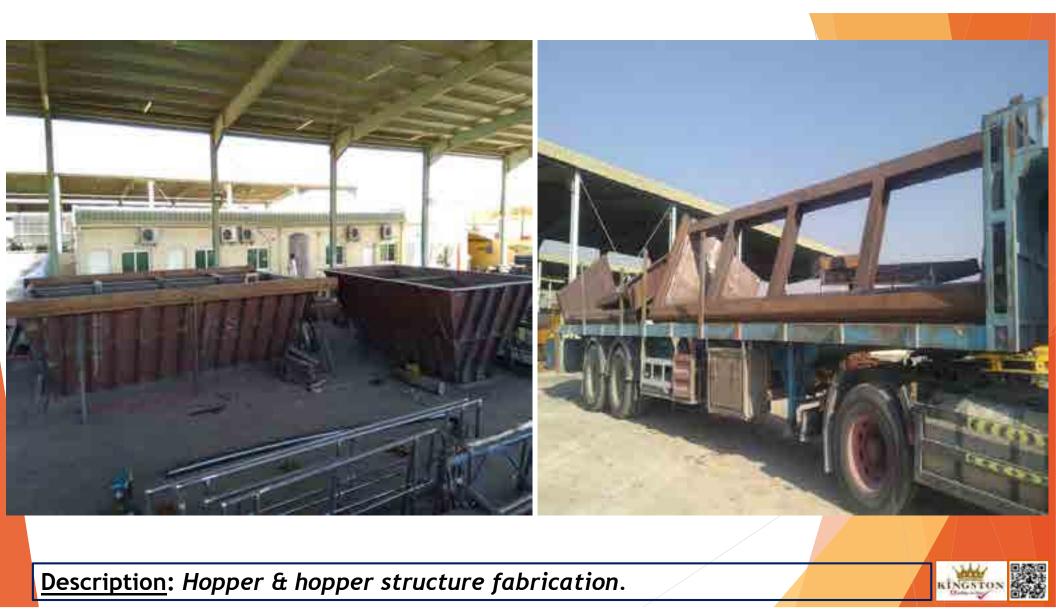

ng                                              | 6     |

Description: Company information





### **INSTALLATION WORKS**

5



Description: Façade Steel structures for glass- DUT Project.



Description: Special Built Up Structure, Zayed National Museum Project.





Description: Supports & mesh cladding works - SIXCO PROJECT.



Description: Embedded plates Installation- High-raise building Project







**Description:** Steel canopy- MAZDAR project.



Description: Steel canopy for stone cladding - Glaze project.





Description: Mezzanine floor works installation - TAMM Factory project.







Description: Canopy & handrail works - Hatta Hospital project.





# STRUCTURAL & NON-STRUCTURAL STEEL FABRICATION



Description: Special Built-Up steel structure- ZNM Walk-way Project.







Description: Heavy Hot rolled steel structure fabrication.



Description: Swimming pool support structure- ROYAL ATLANTIS Project.





Description: Canopy structure- Armed forces officers hotel & club



Description: Steel fabrication machining & assembly.







Specification: (Gantry crane for marine application)
4 Nos of Hydraulic cylinder with load capacity of 80 M Tons with double pilot check valve for safety.



Specification: (Hydraulic Tilting Table)2 Nos of Hydraulic cylinder with load capacity of 75 MTons with double pilot check valve for safety.



Specification: (Hydraulic system for swimming pool) 4 Nos of Hydraulic cylinder with load capacity of 20 M Tons with double pilot check valve for safety.

#### **Description:** Fabrication of Hydraulic systems.





# FORMWORKS