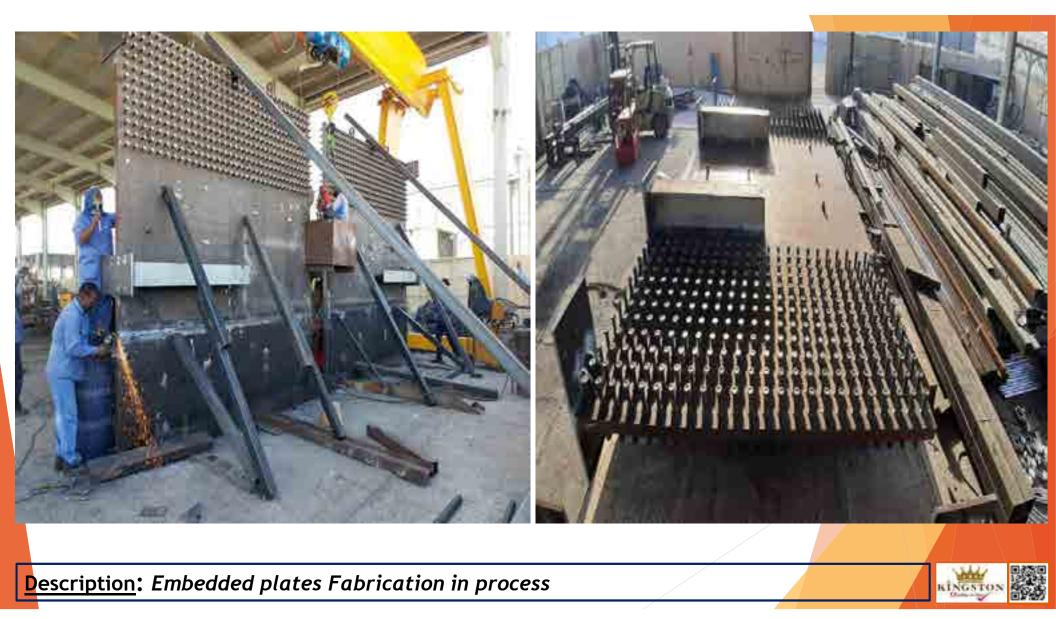

Description: Embedded plates Installation- High-raise building Project

**Description:** Steel canopy- MAZDAR project.

Description: Steel canopy for stone cladding - Glaze project.

Description: Mezzanine floor works installation - TAMM Factory project.