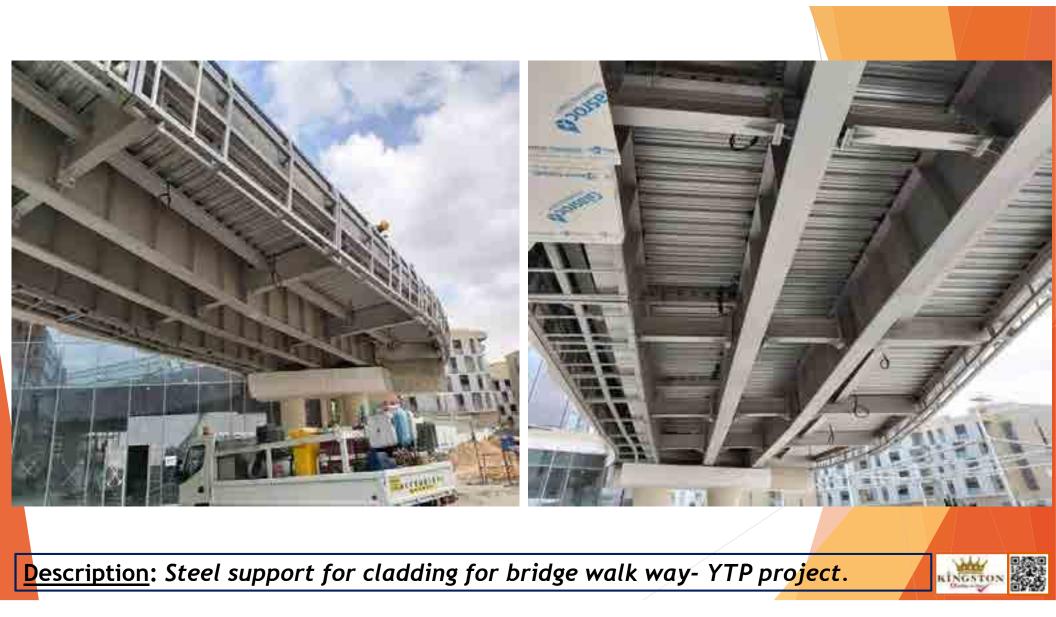

### **INSTALLATION WORKS**

5

Description: Façade Steel structures for glass- DUT Project.

Description: Special Built Up Structure, Zayed National Museum Project.

Description: Supports & mesh cladding works - SIXCO PROJECT.