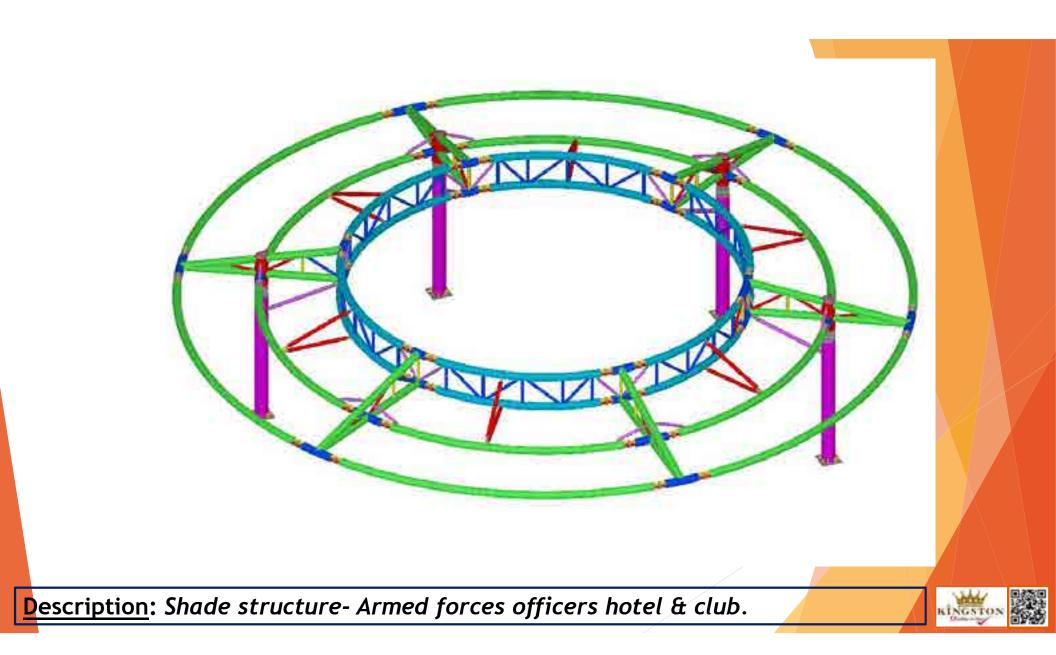

Description: Canopy structure- Armed forces officers hotel & club

Description: Steel fabrication machining & assembly.

Specification: (Gantry crane for marine application)
4 Nos of Hydraulic cylinder with load capacity of 80 M Tons with double pilot check valve for safety.