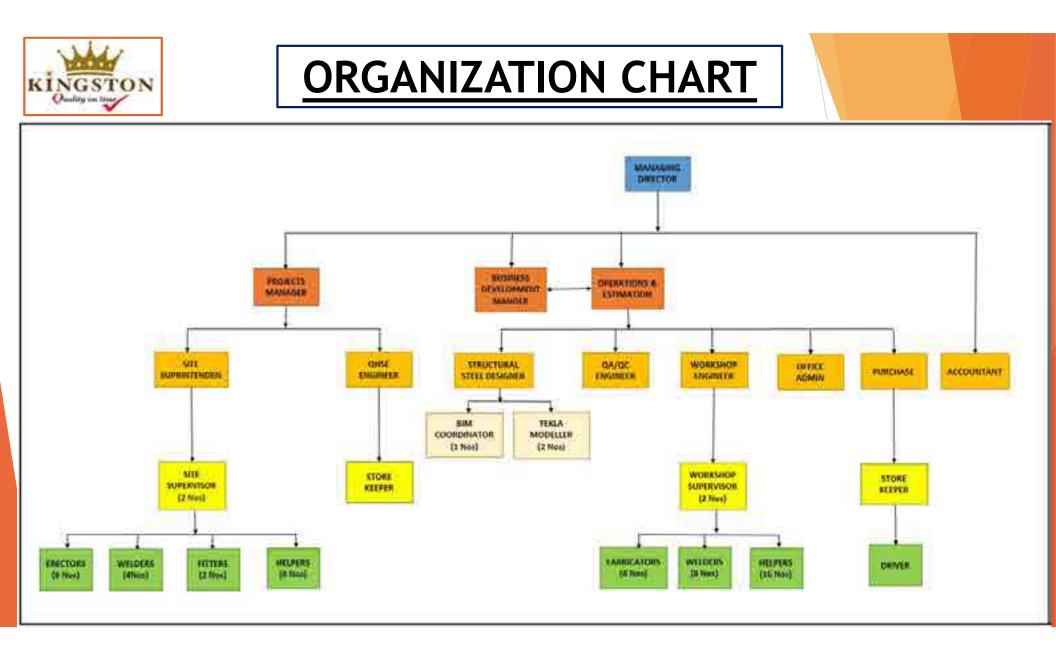

| Sr No | CATEGORY                     | COUNT |
|-------|------------------------------|-------|
| 1     | 1 MANAGING DIRECTOR          |       |
| 2     | 2 GENERAL MANAGER            |       |
| 3     | OPERATIONAL MANAGER          | 1     |
| 4     | BUSINESS DEVELOPMENT MANAGER | 1     |
| 5     | ESTINATION ENGINEER          | 1     |
| 6     | QA/AC ENGINEER               | 2     |
| 7     | DESIGN ENGINEER              | 1     |
| 8     | DETAILING ENGINEER           | 4     |
| 9     | PROCUREMENT MANAGER          | 1     |
| 10    | WORKSHOP ENGINEER            | 1     |
| 11    | SITE ENGINEER                | 4     |
| 12    | ADMINISTATOR                 | 1     |
| 13    | ACCOUNTANT                   | 1     |
| 14    | WORKSHOP FOREMAN             | 3     |
| 15    | SITE FOREMAN                 | 3     |
| 16    | STOREKEEPER                  | 1     |
| 17    | FABRICATOR                   | 12    |
| 18    | FITTER                       | 6     |
| 19    | WELDER                       | 12    |
| 20    | HELPER                       | 25    |
| 21    | ERECTOR                      | 8     |
| 22    | DRIVER                       | 2     |