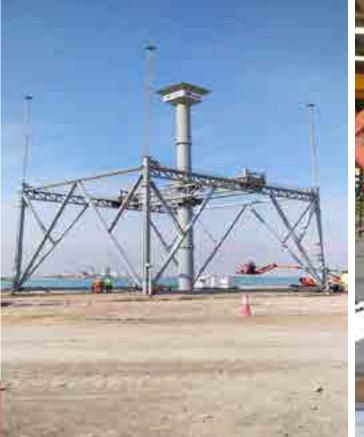

### **INSTALLATION WORKS**

5

Description: Façade Steel structures for glass- DUT Project.

Description: Special Built Up Structure, Zayed National Museum Project.

Description: Supports & mesh cladding works - SIXCO PROJECT.