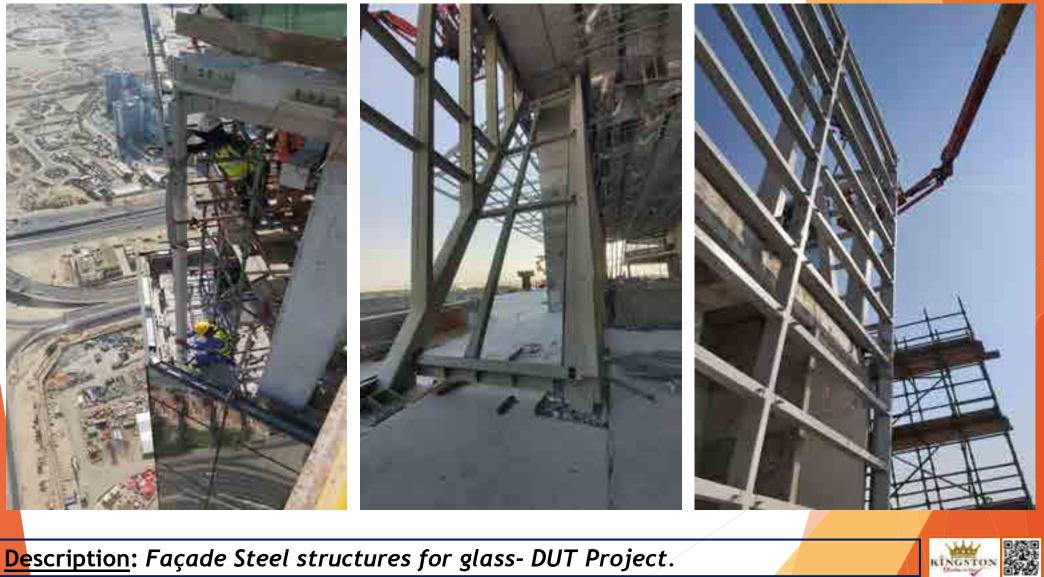

### **INSTALLATION WORKS**

5

Description: Façade Steel structures for glass- DUT Project.

Description: Special Built Up Structure, Zayed National Museum Project.

Description: Supports & mesh cladding works - SIXCO PROJECT.