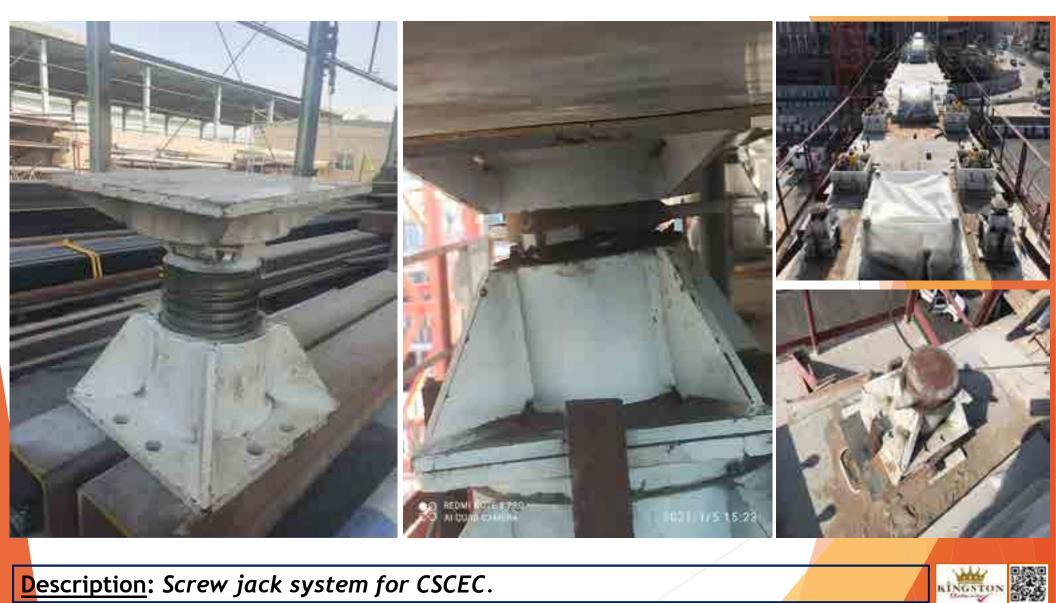

# FORMWORKS & ACCESSORIES

**Description:** Marine application formworks.

Description: 3 Mt Dia X 4 Mt Circular column formworks for Guggenhiem project

Description: Screw jack system for CSCEC.