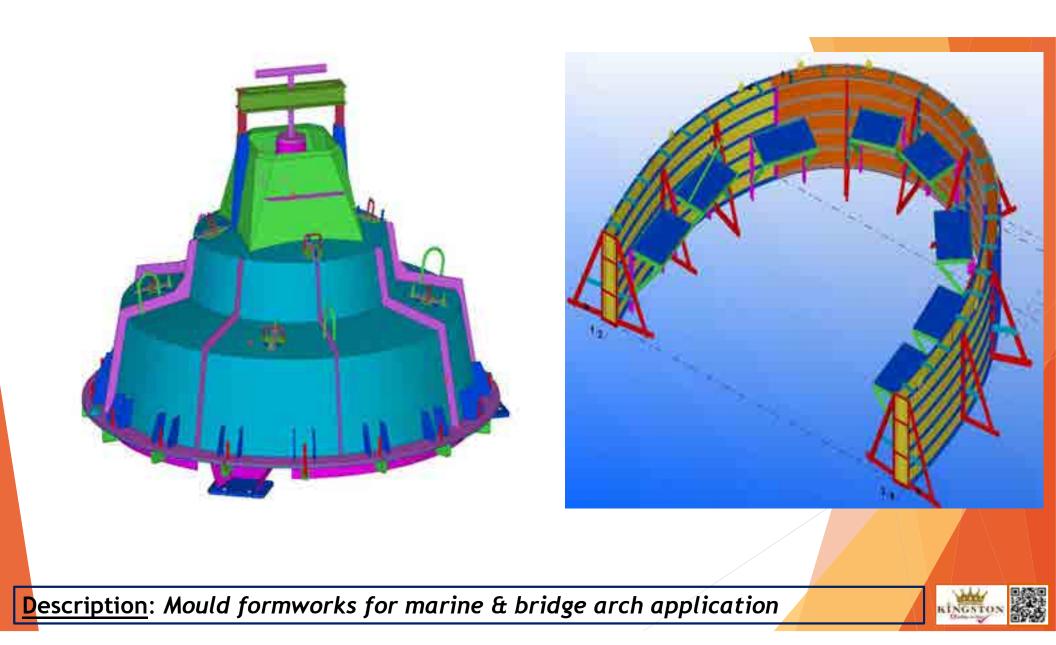

# FORMWORKS & ACCESSORIES

**Description:** Marine application formworks.

Description: 3 Mt Dia X 4 Mt Circular column formworks for Guggenhiem project

Description: Screw jack system for CSCEC.