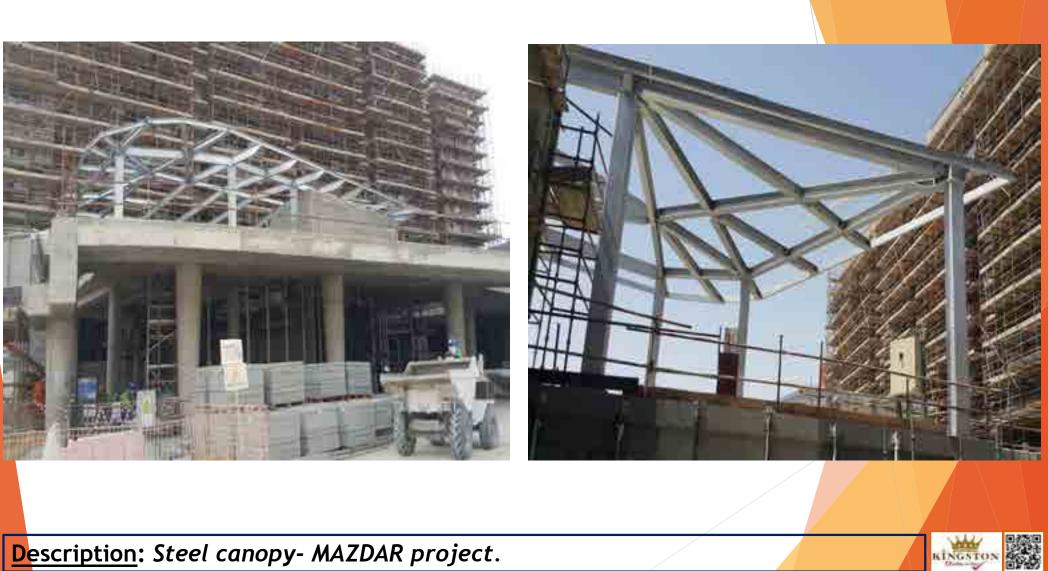

Description: Embedded plates Installation- High-raise building Project

**Description:** Steel canopy- MAZDAR project.

Description: Steel canopy for stone cladding - Glaze project.

Description: Mezzanine floor works installation - TAMM Factory project.