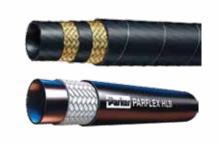

### **INDUSTRIAL RUBBER HOSES**

- HYDRAULIC HOSE, EN 853 2SN, R2AT
- HYDRAULIC HOSE, EN 856 4SP
- HYDRAULIC HOSE, EN 856 4SH

**HYDRAULIC HOSES** 

An ISO 9001 - 2008 Certified Company