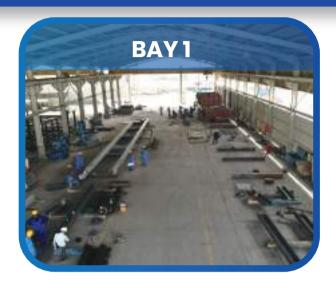

# **New Vision Facility**

Factory Size: 20,000 sqm

Warehouses: 4 Nos

Shed 1 Shed 2

Shed 3

Open Yard with overhead crane

Blasting and Painting Warehouse

Open Yard

Storage facility

: 1850 sqm

: 1850 sqm

: 1850 sqm

: 1560 sqm

: 1500 sqm

: 6550 sqm

: 2000 sqm