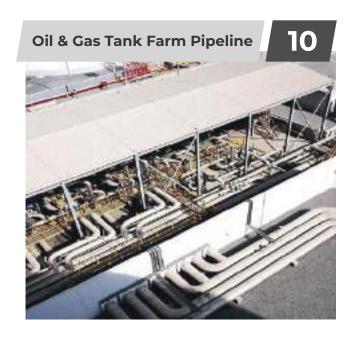

Client: Bin Butti Group

Design | Procurement | Fabrication | Erection | Painting

Pipe Sizes: 12",8" and 6"

Total Length of Pipeline: 10 KM

Pipeline Support Structure

**Client: Vopak Horizon Fujairah Limited** 

Design | Procurement | Fabrication | Erection | Painting

Pipe Sizes: 20", 12", 10" and 6"Total Length of Pipeline: 10 KM

Pipeline Supports

**Client: Agean Terminal Fujairah.** 

Design | Procurement | Fabrication | Erection | Painting

Pipe Sizes: 14",8", 6", 4", 3" and 1"Total Length of Pipeline: 6 KM

**Client: Sharjah Oil Refinery** 

Procurement | Fabrication | Erection | Painting

- Steel Structure- 90 Tons
- Total Quantity- 4 Nos

**Client: UAE Military** 