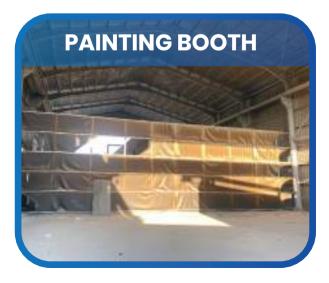

# **New Vision Facility**

Factory Size: 20,000 sqm

Warehouses: 4 Nos

Shed 1 Shed 2

Shed 3

Open Yard with overhead crane

Blasting and Painting Warehouse

Open Yard