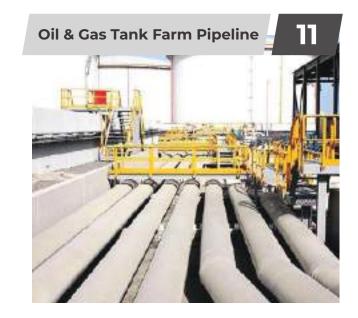

Client: Bin Butti Group

Design | Procurement | Fabrication | Erection | Painting

Pipe Sizes: 12",8" and 6"

Total Length of Pipeline: 10 KM

Pipeline Support Structure

**Client: Vopak Horizon Fujairah Limited** 

Design | Procurement | Fabrication | Erection | Painting

Pipe Sizes: 20", 12", 10" and 6"Total Length of Pipeline: 10 KM

Pipeline Supports

**Client: Agean Terminal Fujairah.** 

Design | Procurement | Fabrication | Erection | Painting

Pipe Sizes: 14",8", 6", 4", 3" and 1"Total Length of Pipeline: 6 KM

**Client: Sharjah Oil Refinery** 

Procurement | Fabrication | Erection | Painting

- Steel Structure- 90 Tons
- Total Quantity- 4 Nos

**Client: UAE Military** 