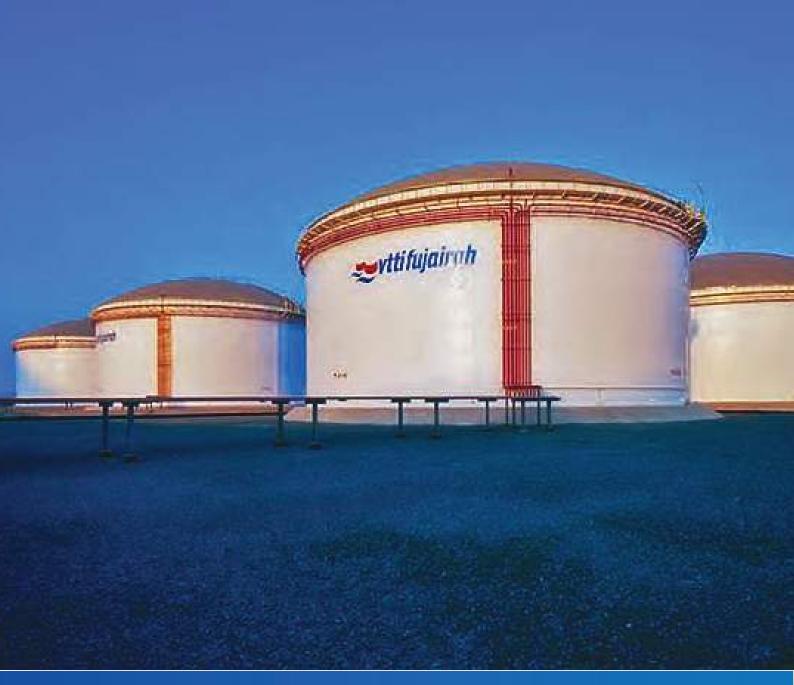

# **Storage**

Diesel storage tanks Field erected tanks Jet fuel storage tanks Thermal energy storage tanks Fire water tanks Chemical storage tanks Gas storage tanks Silos

Client: ECOMAR Refinery, Fujairah

Design | Procurement | Fabrication | Erection | Painting

Tank Erection , Assembly , Welding and Testing of Storage Tanks at Fujairah

- 49Mtrs.Dia x 22mtrs. Height 1 Nos.
- 39Mtrs Dia x 22Mtrs. Height 2 Nos.
- 24Mtrs Dia x 18Mtrs Height 1 No.

# Oil Storage - Tank Farm Fabrication | Erection | Painting

- 57Mtrs Dia X 20Mtrs Height 1 No.
- 54Mtrs Dia X 20Mtrs Height 2 Nos.
- 46Mtrs Dia X 20Mtrs Height 7 nos.
- 40Mtrs Dia X 20Mtrs Height 1 No.
- 38Mtrs Dia X 20mtrs Height 4 Nos.
- 33Mtrs Dia X 20Mtrs Height 2 Nos.
- 26Mtrs Dia X 20Mtrs Height 1 No.
- 22Mtrs Dia X 17Mtrs Height 1 No.
- 6.5Mtrs Dia X 12Mtrs Height 1 No.