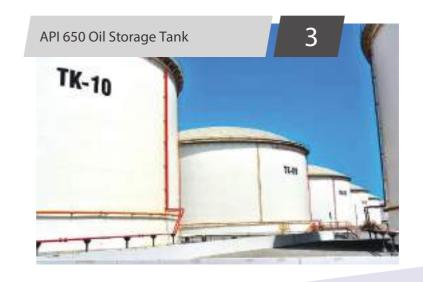

#### Carbon Steel **Fabrication**

- Oil Storage Tanks
   Fire Water Tanks

- CS Pipeline
   Pressure Vessels

# Oil Storage - Tank Farm Fabrication | Erection | Painting

- 57Mtrs Dia X 20Mtrs Height 1 No.
- 54Mtrs Dia X 20Mtrs Height 2 Nos.
- 46Mtrs Dia X 20Mtrs Height 7 nos.
- 40Mtrs Dia X 20Mtrs Height 1 No.
- 38Mtrs Dia X 20mtrs Height 4 Nos.
- 33Mtrs Dia X 20Mtrs Height 2 Nos.
- 26Mtrs Dia X 20Mtrs Height 1 No.
- 22Mtrs Dia X 17Mtrs Height 1 No.
- 6.5Mtrs Dia X 12Mtrs Height 1 No.