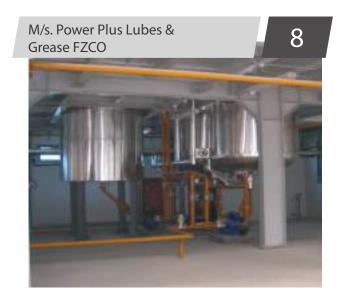

# Design | Procurement | Fabrication | Erection | Painting

- 4.7Mtrs Dia X 12Mtrs Height 2 Nos.
- 4.75Mtrs Dia x 9Mtrs Height 4 Nos
- 3.5Mtrs Dia X 3Mtrs Height 1 No
- 2.54Mtrs Dia x 2mtrs Height 4 Nos
- 2", 3 ", 4", 6" & 8 " CS Linest.
- Handrails, Ladders, Supports