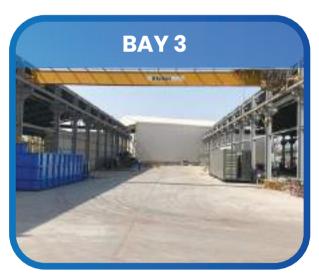

# **New Vision Facility**

Factory Size: 20,000 sqm

Warehouses: 4 Nos

Shed 1 Shed 2

Shed 3

Open Yard with overhead crane

Blasting and Painting Warehouse

Open Yard

Storage facility

: 1850 sqm

: 1850 sqm

: 1850 sqm

: 1560 sqm

: 1500 sqm

: 6550 sqm

: 2000 sqm