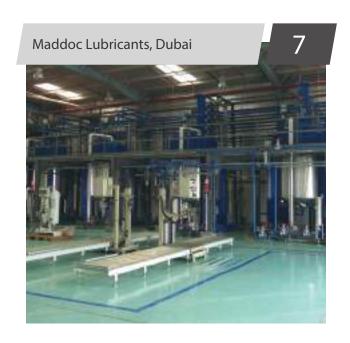

# Design | Procurement | Fabrication | Erection | Painting

- 7Mtrs Dia x 11Mtrs. Height 3 Nos.
- 6.2Mtrs Dia x 11Mtrs. Height 2 Nos.
- 3.12Mtrs Dia X 9Mtrs. 4 Nos.
- 2", 3 ", 4",6" & 8 " CS Linest.
- Blending Kettle
- Additive Kettle
- Holding Tank
- Base Oil Tank