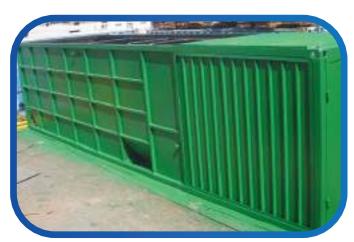

#### **Offshore Containers**

DNV 2.7-1 Half Heights

DNV 2.7-1 Baskets

DNV 2.7-1 Reefer Containers

DNV 2.7-1 Half Heights

DNV 2.7-1 Baskets

#### **DNV2.7-1 Offshore Containers**

Offshore Cargo Containers Baskets are used for storing or transporting goods that are of unusual heights and dimensions. Cargo baskets are flexible units that come with lashing points to add tarpaulins or can be used as open tops.

New Vision offshore baskets are certified to DNV 2.7-1 and are available from our global depot network.

#### Some of the products we produce are:

- DNV 2.7-1 Half Heights
- DNV 2.7-1 Baskets
- DNV 2.7-1 Reefer Containers
- DNV 2.7-1 Half Heights
- DNV 2.7-1 Baskets