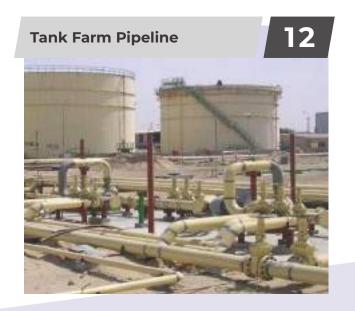

Client: Bin Butti Group

Design | Procurement | Fabrication | Erection | Painting

Pipe Sizes: 12",8" and 6"

Total Length of Pipeline: 10 KM

Pipeline Support Structure

**Client: Vopak Horizon Fujairah Limited** 

Design | Procurement | Fabrication | Erection | Painting

Pipe Sizes: 20", 12", 10" and 6"Total Length of Pipeline: 10 KM

Pipeline Supports

**Client: Agean Terminal Fujairah.** 

Design | Procurement | Fabrication | Erection | Painting

Pipe Sizes: 14",8", 6", 4", 3" and 1"Total Length of Pipeline: 6 KM

**Client: Sharjah Oil Refinery** 

Procurement | Fabrication | Erection | Painting

- Steel Structure- 90 Tons
- Total Quantity- 4 Nos

**Client: UAE Military** 