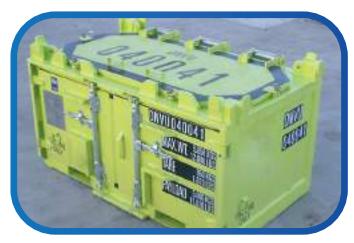

#### **Offshore Containers**

DNV 2.7-1 Half Heights

DNV 2.7-1 Baskets

DNV 2.7-1 Reefer Containers

DNV 2.7-1 Half Heights

DNV 2.7-1 Baskets

#### **DNV2.7-1 Offshore Containers**

Offshore Cargo Containers Baskets are used for storing or transporting goods that are of unusual heights and dimensions. Cargo baskets are flexible units that come with lashing points to add tarpaulins or can be used as open tops.

New Vision offshore baskets are certified to DNV 2.7-1 and are available from our global depot network.

#### Some of the products we produce are:

- DNV 2.7-1 Half Heights
- DNV 2.7-1 Baskets
- DNV 2.7-1 Reefer Containers
- DNV 2.7-1 Half Heights
- DNV 2.7-1 Baskets