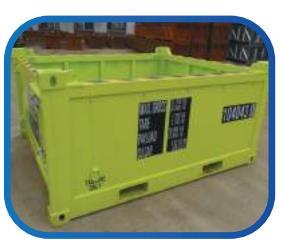

#### **Offshore Containers**

DNV 2.7-1 Half Heights

DNV 2.7-1 Baskets

DNV 2.7-1 Reefer Containers

DNV 2.7-1 Half Heights

DNV 2.7-1 Baskets

#### **DNV2.7-1 Offshore Containers**

Offshore Cargo Containers Baskets are used for storing or transporting goods that are of unusual heights and dimensions. Cargo baskets are flexible units that come with lashing points to add tarpaulins or can be used as open tops.

New Vision offshore baskets are certified to DNV 2.7-1 and are available from our global depot network.

#### Some of the products we produce are:

- DNV 2.7-1 Half Heights
- DNV 2.7-1 Baskets
- DNV 2.7-1 Reefer Containers
- DNV 2.7-1 Half Heights
- DNV 2.7-1 Baskets