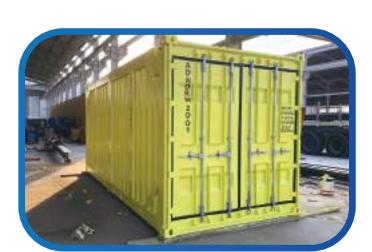

#### **Offshore Containers**

DNV 2.7-1 Half Heights

DNV 2.7-1 Baskets

DNV 2.7-1 Reefer Containers

DNV 2.7-1 Half Heights

DNV 2.7-1 Baskets

#### **DNV2.7-1 Offshore Containers**

Offshore Cargo Containers Baskets are used for storing or transporting goods that are of unusual heights and dimensions. Cargo baskets are flexible units that come with lashing points to add tarpaulins or can be used as open tops.

New Vision offshore baskets are certified to DNV 2.7-1 and are available from our global depot network.

#### Some of the products we produce are:

- DNV 2.7-1 Half Heights
- DNV 2.7-1 Baskets
- DNV 2.7-1 Reefer Containers
- DNV 2.7-1 Half Heights
- DNV 2.7-1 Baskets