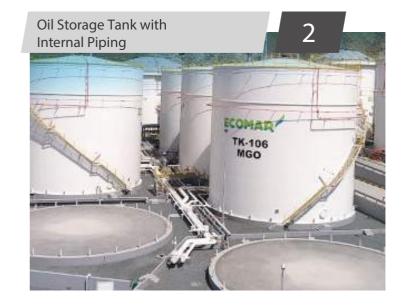

Client: ECOMAR Refinery, Fujairah

Design | Procurement | Fabrication | Erection | Painting

Tank Erection , Assembly , Welding and Testing of Storage Tanks at Fujairah

- 49Mtrs.Dia x 22mtrs. Height 1 Nos.
- 39Mtrs Dia x 22Mtrs. Height 2 Nos.
- 24Mtrs Dia x 18Mtrs Height 1 No.