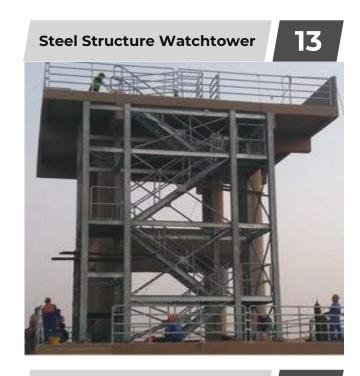

#### **Structural** Works

**Building Infrastructure** Handrails | ladders | Jiggs | Structural Steel | Watch Tower Warehouse | Bottom Frames

Fabrication | Erection | Painting

• Size: 78M Dia X 17M Height - 12 Nos.

Pipe Sizes: 14",8", 6", 4", 3" and 1"Total Length of Pipeline: 6 KM

**Client: Sharjah Oil Refinery** 

Procurement | Fabrication | Erection | Painting

- Steel Structure- 90 Tons
- Total Quantity- 4 Nos

**Client: UAE Military** 

Design | Procurement | Fabrication | Erection | Painting

Steel Structure Tonnage- 20 Tons

**Client: Bin Butti Group** 

Design | Procurement | Fabrication | Erection | Painting

• Steel Structure Tonnage: 40 Tons