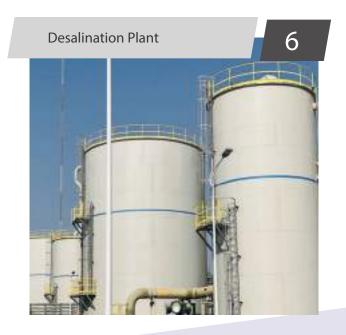

Client: NAQAA Desalination Plant UMAML QUWAIN, UAE

## Design | Procurement | Fabrication | Erection | Painting

- 4.25 Mtrs Dia X 14Mtrs Height 2 No.
- 3 Mtrs Dia x 14 Mtrs Height 4 No
- 2.5Mtrs Dia X 8 Mtrs Height 1 No
- 2.54Mtrs Dia x 2mtrs Height 4 No
- 2", 3 ", 4", 6" & 8 " CS Linest.
- Handrails, Ladders, Supports.
- Blending Kettle.
- Additive Kettle.