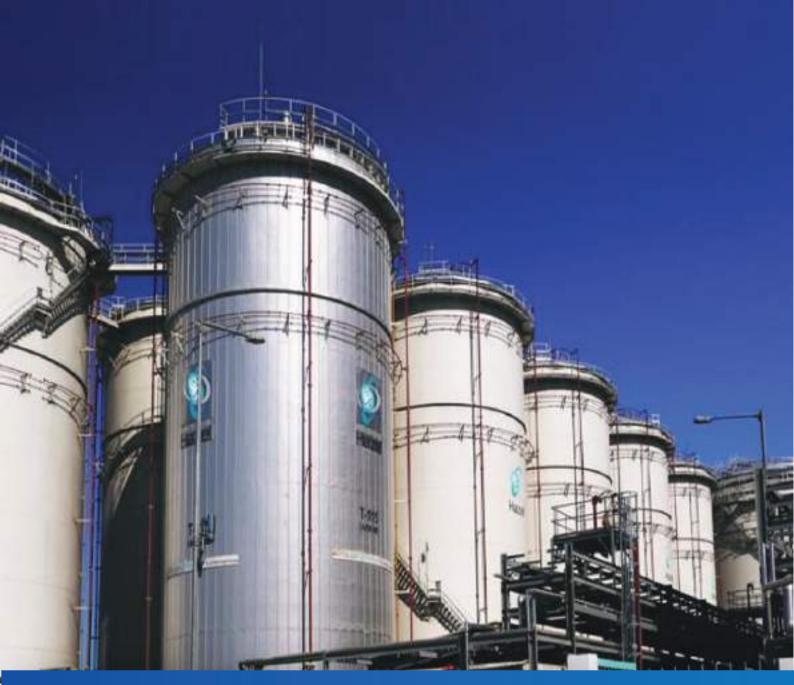

#### **MECHANICAL WORKS:**

Chemical Storage Tanks:

Tank Size: 17.5Mtrs. Dia X 27mtrs. Height

Total Quantity - 20 Nos.

**Client: Hazel - Group Veritas.** 

As an ISO 9001: 2015 Certified Company, New Vision is proud to have established strict adherence to international standards in the manufacturing process. This is done by monitoring and auditing compliance levels and this significantly contributes to the quality of work and service provided. At New Vision, we assure our clients quality on-time work at most economic rates. To achieve this goal, company has acquired the most modern equipment and very reliable manpower.