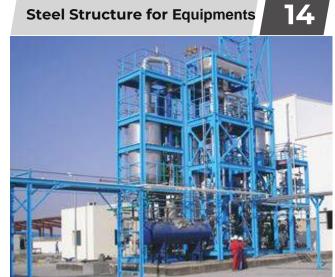

#### **Structural** Works

**Building Infrastructure** Handrails | ladders | Jiggs | Structural Steel | Watch Tower Warehouse | Bottom Frames

Fabrication | Erection | Painting

• Size: 78M Dia X 17M Height - 12 Nos.