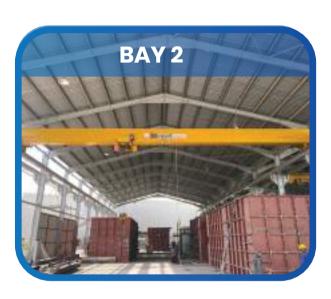

# **New Vision Facility**

Factory Size: 20,000 sqm

Warehouses: 4 Nos

Shed 1 Shed 2

Shed 3

Open Yard with overhead crane

Blasting and Painting Warehouse

Open Yard