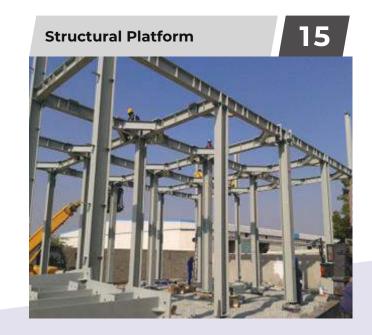

#### **Structural** Works

**Building Infrastructure** Handrails | ladders | Jiggs | Structural Steel | Watch Tower Warehouse | Bottom Frames

Fabrication | Erection | Painting

• Size: 78M Dia X 17M Height - 12 Nos.