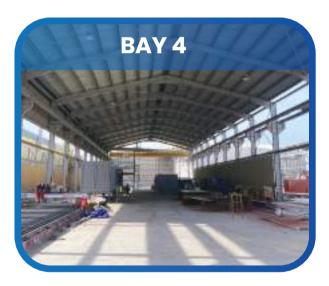

# **New Vision Facility**

Factory Size: 20,000 sqm

Warehouses: 4 Nos

Shed 1 Shed 2

Shed 3

Open Yard with overhead crane

Blasting and Painting Warehouse

Open Yard