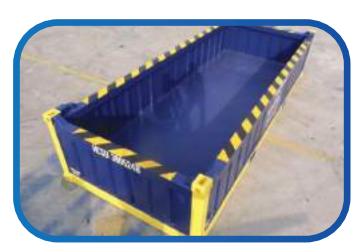

#### **Offshore Containers**

DNV 2.7-1 Half Heights

DNV 2.7-1 Baskets

DNV 2.7-1 Reefer Containers

DNV 2.7-1 Half Heights

DNV 2.7-1 Baskets

#### **DNV2.7-1 Offshore Containers**

Offshore Cargo Containers Baskets are used for storing or transporting goods that are of unusual heights and dimensions. Cargo baskets are flexible units that come with lashing points to add tarpaulins or can be used as open tops.

New Vision offshore baskets are certified to DNV 2.7-1 and are available from our global depot network.

#### Some of the products we produce are:

- DNV 2.7-1 Half Heights
- DNV 2.7-1 Baskets
- DNV 2.7-1 Reefer Containers
- DNV 2.7-1 Half Heights
- DNV 2.7-1 Baskets