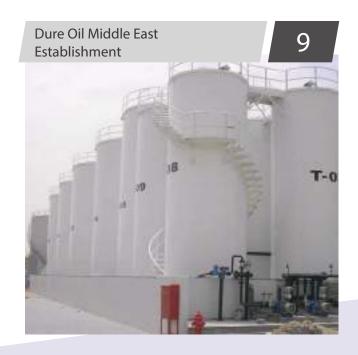

X 14Mtrs Height 2 No.
- 3 Mtrs Dia x 14 Mtrs Height 4 No
- 2.5Mtrs Dia X 8 Mtrs Height 1 No
- 2.54Mtrs Dia x 2mtrs Height 4 No
- 2", 3 ", 4", 6" & 8 " CS Linest.
- Handrails, Ladders, Supports.
- Blending Kettle.
- Additive Kettle.



# Design | Procurement | Fabrication | Erection | Painting

- 7Mtrs Dia x 11Mtrs. Height 3 Nos.
- 6.2Mtrs Dia x 11Mtrs. Height 2 Nos.
- 3.12Mtrs Dia X 9Mtrs. 4 Nos.
- 2", 3 ", 4",6" & 8 " CS Linest.
- Blending Kettle
- Additive Kettle
- Holding Tank
- Base Oil Tank



# Design | Procurement | Fabrication | Erection | Painting

- 4.7Mtrs Dia X 12Mtrs Height 2 Nos.
- 4.75Mtrs Dia x 9Mtrs Height 4 Nos
- 3.5Mtrs Dia X 3Mtrs Height 1 No
- 2.54Mtrs Dia x 2mtrs Height 4 Nos
- 2", 3 ", 4", 6" & 8 " CS Linest.
- Handrails, Ladders, Supports

Client: Bin Butti Group



Design | Procurement | Fabrication | Erection | Painting

Pipe Sizes: 12",8" and 6"

Total Length of Pipeline: 10 KM

Pipeline Support Structure

**Client: Vopak Horizon Fujairah Limited** 



Design | Procurement | Fabrication | Erection | Painting

Pipe Sizes: 20", 12", 10" and 6"Total Length of Pipeline: 10 KM

Pipeline Supports

**Client: Agean Terminal Fujairah.** 



Design | Procurement | Fabrication | Erection | Painting

Pipe Sizes: 14",8", 6", 4", 3" and 1"Total Length of Pipeline: 6 KM

**Client: Sharjah Oil Refinery** 



Procurement | Fabrication | Erection | Painting

- Steel Structure- 90 Tons
- Total Quantity- 4 Nos

**Client: UAE Military** 

Design | Procurement | Fabrication | Erection | Painting

Steel Structure Tonnage- 20 Tons

**Client: Bin Butti Group** 

Design |