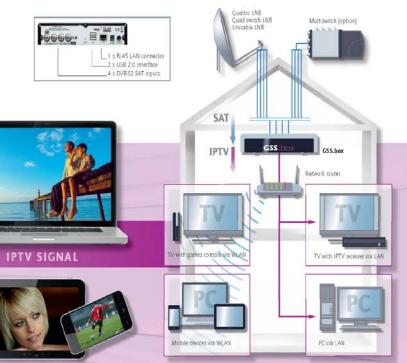

GSS

GSS)

SAT SIGNAL

SAT>IP

EPG

DLNA

The GSS.box is able to connect the satellite signal with the various devices. If it is connected with the satellite the GSS.box will convert the satellite channels to an IPTV format. Now the signals can be fed in the in-house network and be transmitted via LAN or WLAN.

The GSS box is based on the new SATHP standard developed by ASTRA. Free-to-air satellite channels can be wireless transmitted to smartphones, tablet PCs and notebooks via a home network

The GSS box is equipped with 4 satellite tuners. Four users are able to watch their favourite channel with it. The main condition is that the mobile devices and the GSS box have to be connected in the same network via LAN or WLAN.

#### Features

- 4 satellite inputs for the reception of SDTV and HDTV and radio stations
- DiSEqC 1 X and Unicable control
- Box configuration via web interface
- IPTV distribution via router up to 4 users via LAN or WLAN
- Television with Tablet PC, Smartphone, Games console, PC, Notebook, Nethook, IPTV receiver, Smart TVs with suitable software resp. App.
- PVR and Timeshift function and EPG via software resp.
   App functionality
- 6 status LEDs at the front panel
- Max. 30 W in operation, < 4 W in stand by
- Dimensions (W x H x D) in mm: 190 x 45 x 175