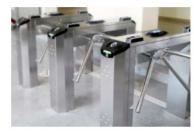

# **Turnstiles**

#### TRIPOD TURNSTILES

TWISTER is the stainless steel tripod turnstile that enables a company or public office to optimise entry and exit operations, allowing precise, secure management of all access points. It is practical to install, because it is already preassembled, sturdy and safe, even in an emergency, thanks to the automatic unlocking as standard and the anti-panic arm supplied.