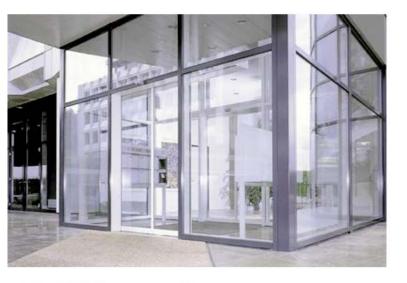

### **AUTOMATIC DOORS**

SIPARIO, the automatic door that combines technology and easy installation, optimising space with just 10 cm. It can be combined with different safety and command devices, also in creating particularly elegant access points.

#### AUTOMATIC DOORS

SIPARIO is the automatic door that combines technology and easy installation. Ideal for complex environments, with low main beams or false ceilings. It enables particularly elegant access points to be designed, incorporating technology and safety, even in an emergency, thanks to the anti-panic system supplied.

#### AUTOMATIC DOORS

SIPARIO is the automatic door that combines technology and easy installation, optimising space with just 10 cm. It is the ideal solution for complex environments, with low main beams or false ceilings. It enables particularly elegant access points to be designed, incorporating simple management via wireless, thanks to the transceiver transmitter.