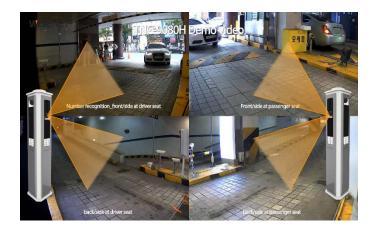

# **CAR PARKING ACCESS SYSTEMS**

#### **WISE**NET

### Optimal Solution for Parking Monitoring