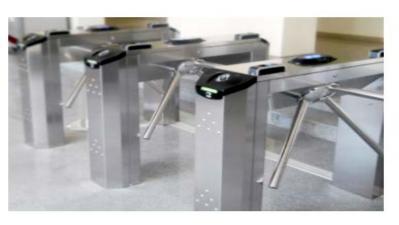

# **Turnstiles**

#### TRIPOD TURNSTILES

TWISTER is the stainless steel tripod turnstile that enables a company or public office to optimise entry and exit operations, allowing precise, secure management of all access points. It is practical to install, because it is already preassembled, sturdy and safe, even in an emergency, thanks to the automatic unlocking as standard and the anti-panic arm supplied.