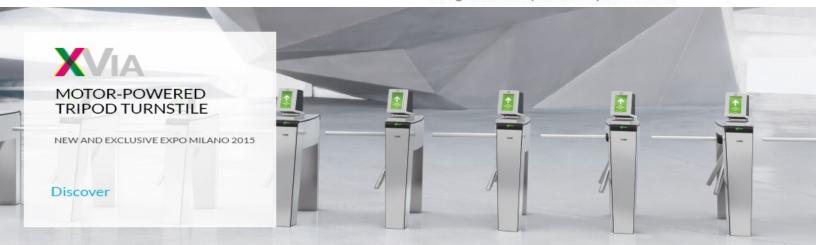

#### XVia

The highest level in the passages selection

Motor-powered tripod turnstile with arm drop-away function.