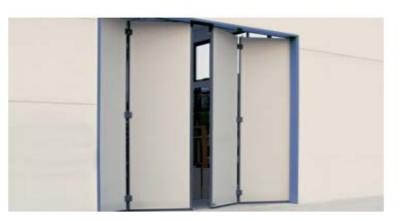

### **AUTOMATIC DOORS**

SIPARIO, the automatic door that combines technology and easy installation, optimising space with just 10 cm. It can be combined with different safety and command devices, also in creating particularly elegant access points.

#### AUTOMATIC DOORS

SIPARIO is the automatic door that combines technology and easy installation. Ideal for complex environments, with low main beams or false ceilings. It enables particularly elegant access points to be designed, incorporating technology and safety, even in an emergency, thanks to the anti-panic system supplied.

#### AUTOMATIC DOORS

SIPARIO is the automatic door that combines technology and easy installation, optimising space with just 10 cm. It is the ideal solution for complex environments, with low main beams or false ceilings. It enables particularly elegant access points to be designed, incorporating simple management via wireless, thanks to the transceiver transmitter.