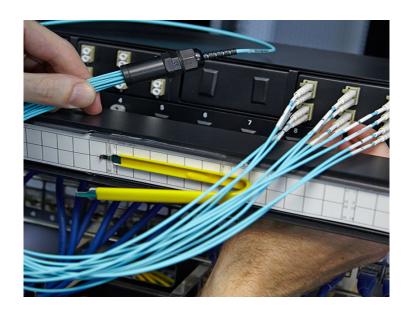

# Fibre Optic Cabling

With data transfer techniques evolving at an ever-increasing rate, using fibre cabling for infrastructure is starting to seem far more prudent than it is frivolous.

# **Data and Network Cabling**