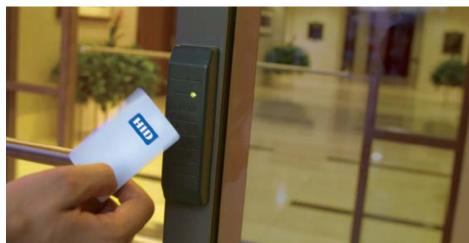

### **Access Control Systems**

Access Control Systems are meant to authorize users under controlled conditions; so whether your project is as simple as a front door locking system or as complex as a multi-unit system with thousands of users, Vision Integration understands your need to mitigate the risk of unauthorized access, potential property loss and employees safety. Our Security Specialists have the experience to design and install an access control system to meet your specific needs.