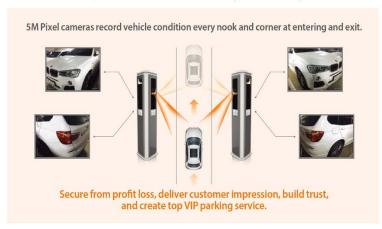

# **CAR PARKING ACCESS SYSTEMS**

#### **WISE**NET

### Optimal Solution for Parking Monitoring