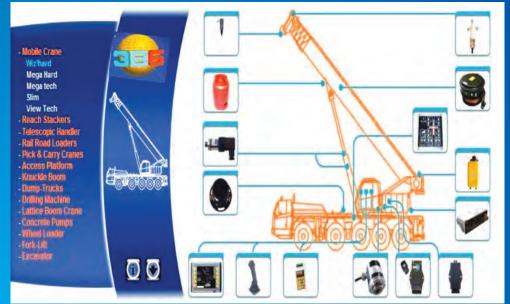

### LMI/ SLI

### **SERVICES**

- Crane Repair/OH
- Engine overhaul
- Construction Machinery OH
- Hydraulic OH
- Forklift Repair/ OH
- Generator Repair/OH
- Heavy vehicle Repair
- Light vehicle Repair
- Quick Service
- Tire Change
- Steam Cleaning
- OIL and Gas Services
- AMC