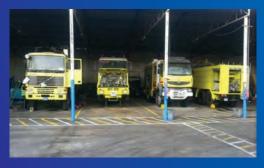

## Workshop Activities

### **SERVICES**

- Crane Repair/OH
- Engine overhaul
- Construction Machinery OH
- Hydraulic OH
- Forklift Repair/ OH
- Generator Repair/OH
- Heavy vehicle Repair
- Light vehicle Repair
- Quick Service
- Tire Change
- Steam Cleaning
- OIL and Gas Services
- AMC