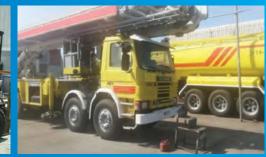

## Workshop Activities

### **SERVICES**

- Crane Repair/OH
- Engine overhaul
- Construction Machinery OH
- Hydraulic OH
- Forklift Repair/ OH
- Generator Repair/OH
- Heavy vehicle Repair
- Light vehicle Repair
- Quick Service
- Tire Change
- Steam Cleaning
- OIL and Gas Services
- AMC