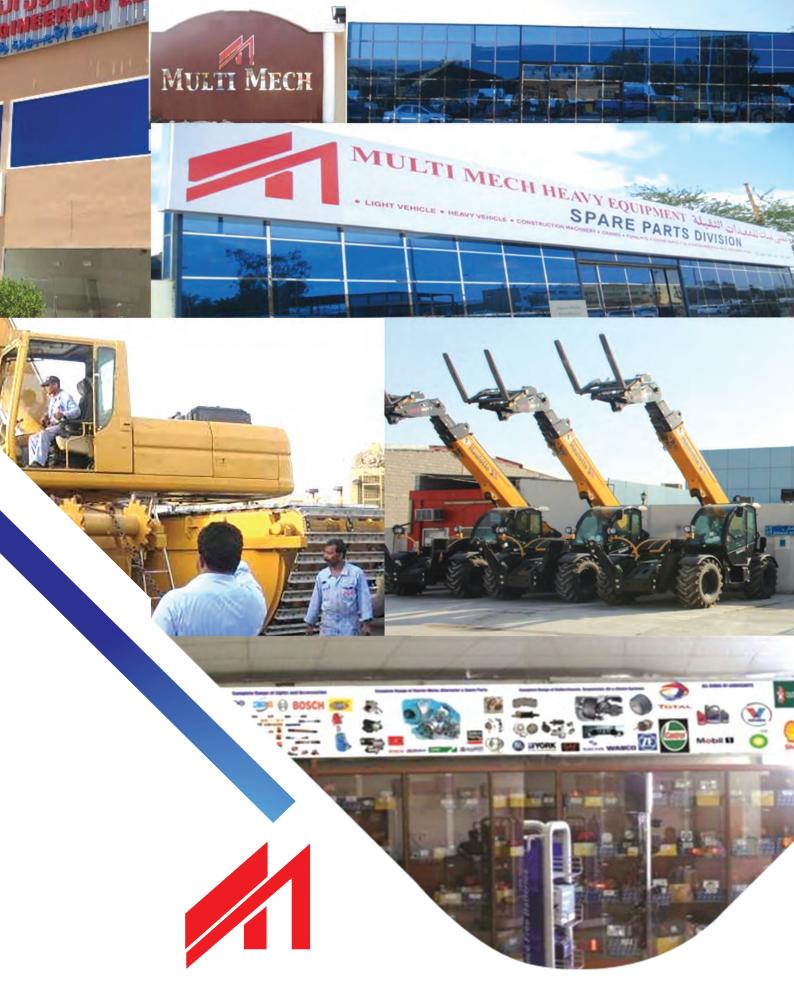

#### <u>BRIEF</u>

New Multi Mech Heavy Equipment LLC (Multi Mech) is the largest, multiple-service provider of Heavy, Lifting, Construction, Material handling Equipment / Machineries Vehicles, in the Middle east who is Sister company of Multi Mech Heavy Equipment LLC(Multi Group of Companies) Founded in 2003, and has by now become one of the most popular and trusted brands in the above mentioned Fields, operating all over Gulf countries, God Father of Outsourcing and Fleet Management projects in the Middle east, carried out several Large Scale projects with in UAE Armed Forces, Ministry of Interior, US Armed Forces, Dyne Corp international USA, Ameco International USA, Qatar Aluminum(QP) to name the Few Outsourcing and Fleet Management project which was handled by the Group.

Multi Mech Rental Division provides all Types of Heavy, Lifting, Construction, Material handling equipment for Long term and Short-term rentals including handling Large Scale leasing Contract.

For more info contact UAE. http://multimech.ae

### **SERVICES**

- Crane Repair/OH
- Engine overhaul
- Construction Machinery OH
- Hydraulic OH
- Forklift Repair/ OH
- Generator Repair/OH
- Heavy vehicle Repair
- Light vehicle Repair
- Quick Service
- Tire Change
- Steam Cleaning
- OIL and Gas Services
- AMC