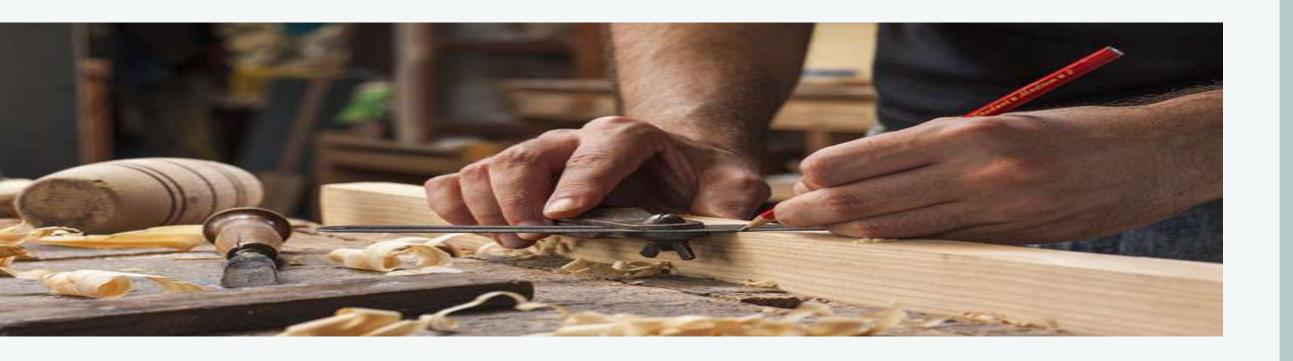

#### Custom Furniture & Joinery

Our team has craftsmen from India who are specialized in handcrafted furniture and joinery wood work. We have the both manpower and technological resources to make new or match existing woodworks design. Below is the list to reflect the range of our team's skills in furniture division:

- Custom Chairs,
- Tables,
- Wardrobes and closets
- Beds
- Kitchen Cabinets
- Walk-In Closets
- Refurbishment, restoration and replication of existing Joinery work
- Doors with panels, Glass and other materials.
- Polishing and Stains
- Any other custom wooden work.