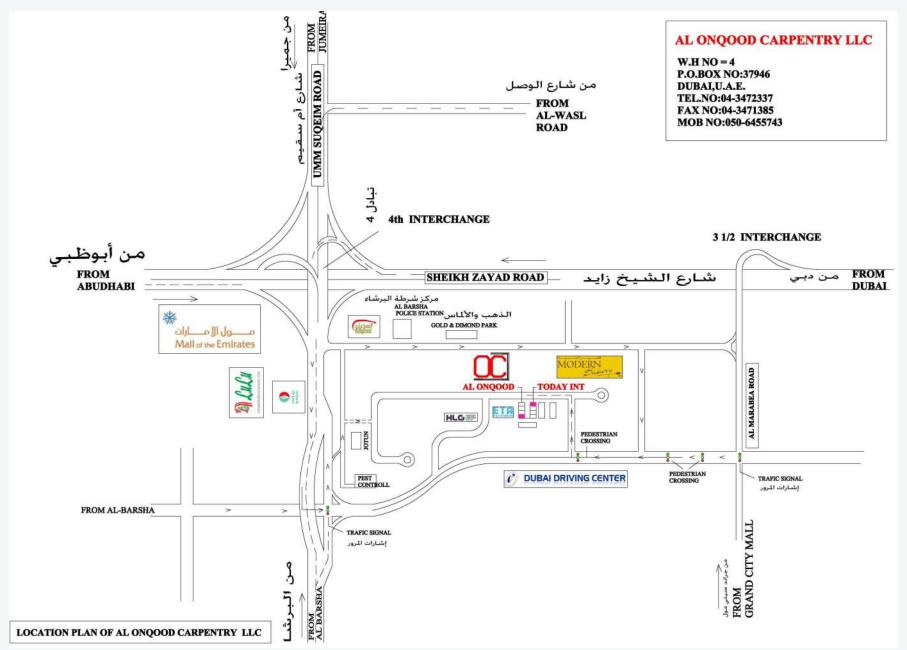

#### **Our Location**

Al Onqood Carpentry LLC,

Workshop # 3&4, Complex

57, 6b Street,

Behind Modern, Bakery / Near Audi Service center,

Al Qouz Industrial 3 - Dubai

Email- alongood@eim.ae

Phone: 04 347 233, 0506455743