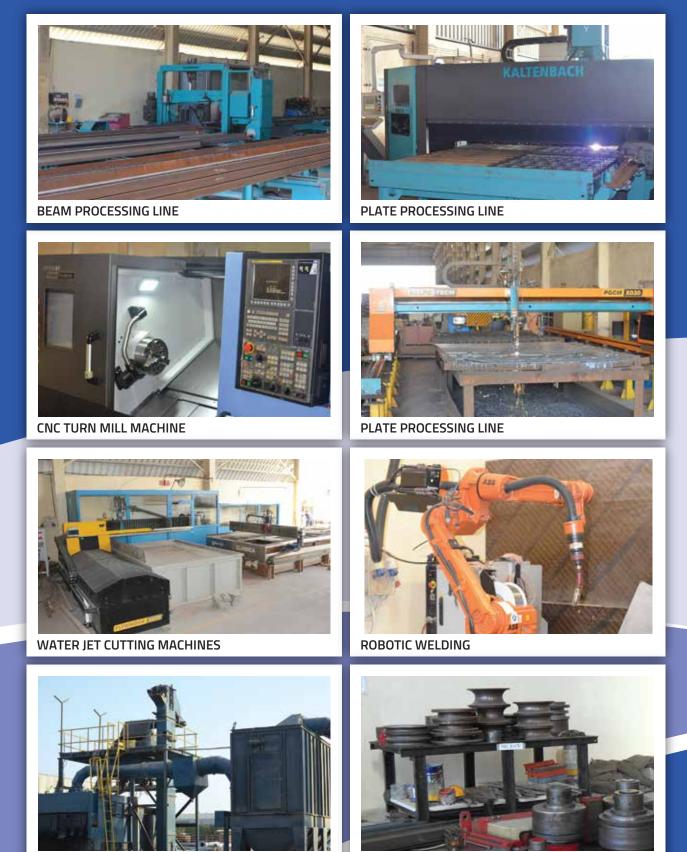

### **PLANT & EQUIPMENT**

FME has a wide range of CNC controlled & NC controlled machines for the execution of projects.

PROFILE ROLLING MACHINE

**BLASTING LINE** 

FME is an approved manufacturer for M/S Semmco UK, who is a leading manufacturer for access platforms for Airlines, Rail, Vehicles & working at height.