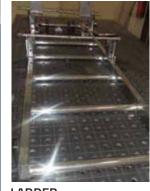

#### MARINE

Handrails, Bollards, Pile guides, Cleats, Holding down bolts, Ladders, Mooring Rings & Cable trays.

All the fabrication has been carried out as per ASTM, ASME or EN Standards. We work with Austenitic, Duplex & Super duplex grades. After fabrication all items shall be pickled and passivated to remove the contamination before final delivery.

All the welds shall be performed by certified welders as per the approved ITP and Method Statement.

BOLLARDS

MANIFOLD

LADDER

CABLE TRAY