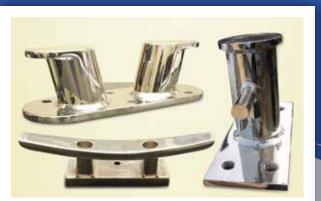

#### MARINE

Handrails, Bollards, Pile guides, Cleats, Holding down bolts, Ladders, Mooring Rings & Cable trays.

All the fabrication has been carried out as per ASTM, ASME or EN Standards. We work with Austenitic, Duplex & Super duplex grades. After fabrication all items shall be pickled and passivated to remove the contamination before final delivery.

All the welds shall be performed by certified welders as per the approved ITP and Method Statement.

BOLLARDS

MANIFOLD

LADDER

CABLE TRAY