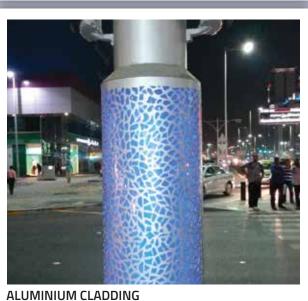

# **ALUMINIUM FABRICATION**

Flowline caters to the requirement of Aluminium Fabrication in Marine and Oil & Gas Sectors. Our Specialization includes Gangways, Cleats, Bollards, Handrails and the Aluminium Platforms for the BOP's. We also do Aluminium Cladding.

FME perform Fabrication standards in American and EN Standard.

All the Jobs shall be performed by certified welders as per the approved ITP and WPS.

GANGWAY

ALUMINIUM BOLLARD

**BOP PLATFORM AFTER INSTALLATION** 