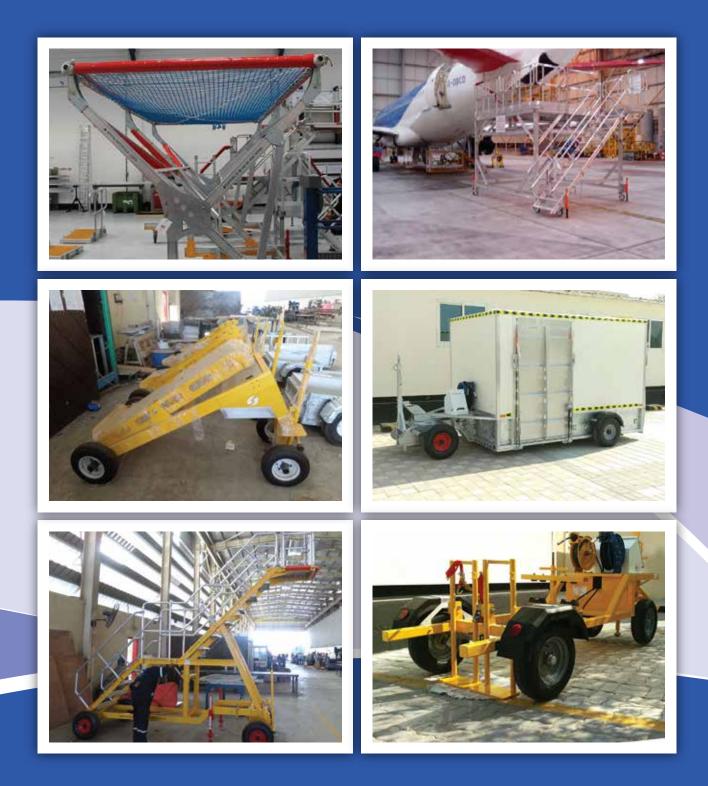

### **PLANT & EQUIPMENT**

FME has a wide range of CNC controlled & NC controlled machines for the execution of projects.

PROFILE ROLLING MACHINE

**BLASTING LINE** 

FME is an approved manufacturer for M/S Semmco UK, who is a leading manufacturer for access platforms for Airlines, Rail, Vehicles & working at height.

Semmco Limited., 9 Kestrel Way, Goldsworth Park Trading Estate, Woking Surrey, GU21 3BA, United Kingdom, Tel: +44 (0) 1483 757200, Fax: +44 (0) 1483 740795, sales(at)semmco.com

FME is associated with M/S Chemdoc (Water Technologies) France for both marketing & service in the region as an OEM.