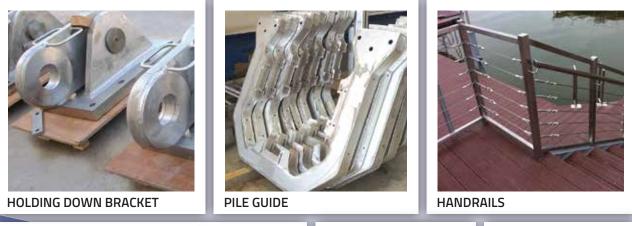

#### MARINE

Handrails, Bollards, Pile guides, Cleats, Holding down bolts, Ladders, Mooring Rings & Cable trays.

All the fabrication has been carried out as per ASTM, ASME or EN Standards. We work with Austenitic, Duplex & Super duplex grades. After fabrication all items shall be pickled and passivated to remove the contamination before final delivery.