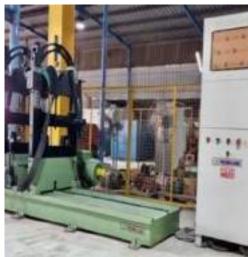

### **COMPONENT SALVAGING WORKS**

- Manufacturing, Salvaging, and re-conditioning of Rotor shafts, Bearing seating, Bearing journals, Housing, End shield, Slip ring, etc.
- Gear replacement.
- Press out and press in of Rotor shafts up to 500 Tons of pressure.
- Replacement of worn-out coupling.
- Repair of White Metal Bearings.

### LASER ALIGMENT

Easy-Laser XT440 can perform all necessary steps of shaft alignment on horizontal and vertically/flange-mounted machines.

### With XT440 we can carry out the following-

- Align the machine
- Check base twist
- Check bearing play
- Check soft foot
- Measure machine movement over time
- Document and share the results