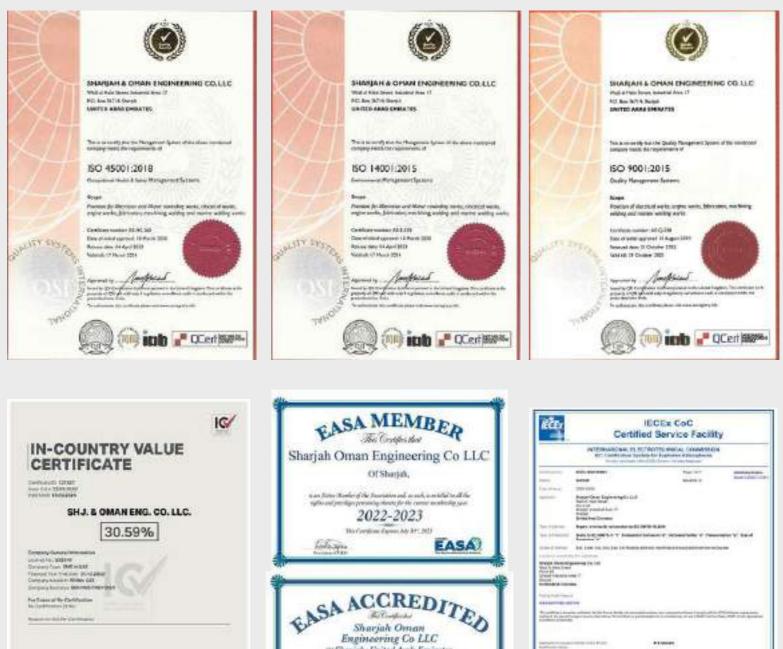

### CERTIFICATIONS

historica Difyreiter France Ref. manify. -Inspector. And a state of the state of the

100

Control of the second s

And reading the property of

a female in last

SGS