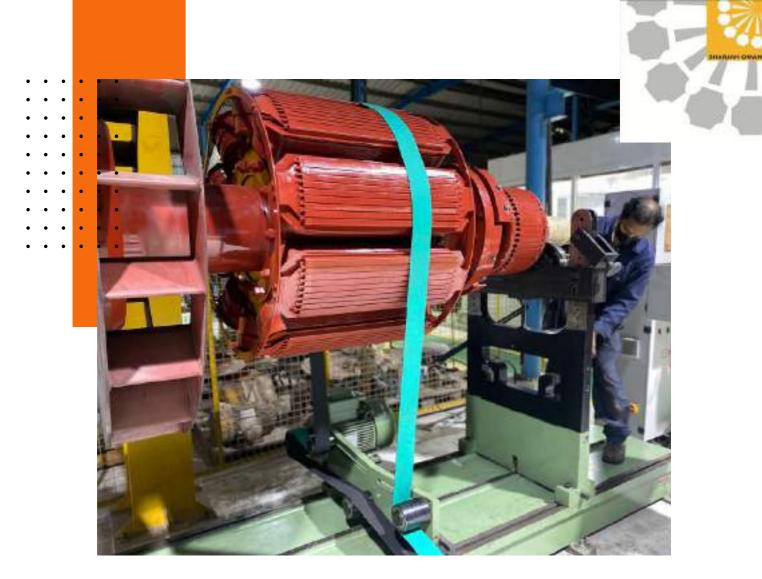

### **DYNAMIC BALANCING**

- Balancing of the Rotor prevents excessive loading of bearings and avoids fatigue failure, thus increasing the life of the Motor.
- our facility can handle Dynamic Balancing of Rotors up to 12t capacity
- Rotors are balanced as per ISO standards G.2.5/G1 Grade

### **COMPONENT SALVAGING WORKS**

- Manufacturing, Salvaging, and re-conditioning of Rotor shafts, Bearing seating, Bearing journals, Housing, End shield, Slip ring, etc.
- Gear replacement.
- Press out and press in of Rotor shafts up to 500 Tons of pressure.
- Replacement of worn-out coupling.
- Repair of White Metal Bearings.

### **STATOR CORE RESTACKING**

- Our technicians are specialised in core restacking of damaged stator cores.
- We ensure our customers economical repair of motor failures having significant core damage without compromising the end result.