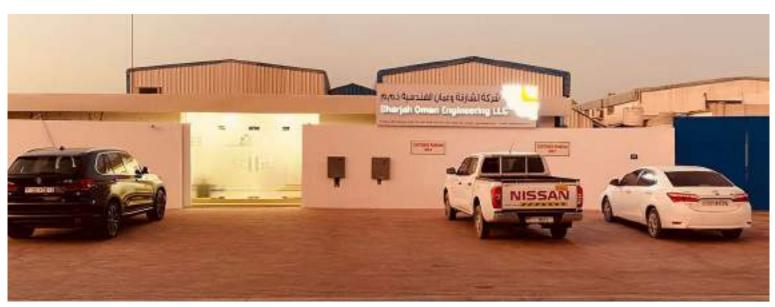

### **Our Facility**

Our renovated 20,000 Sqft facility located in Sharjah UAE.This the largest of its kind in the Northern Emirates with all in-house facilities to provide cost effective Rewinding solutions to our clients while guaranteeing Quality, Technical Standards and Complete Satisfaction.