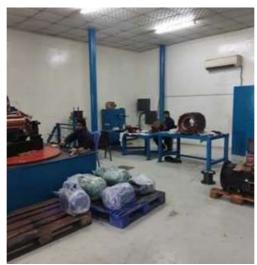

### **Our Facility**

Our renovated 20,000 Sqft facility located in Sharjah UAE.This the largest of its kind in the Northern Emirates with all in-house facilities to provide cost effective Rewinding solutions to our clients while guaranteeing Quality, Technical Standards and Complete Satisfaction.

### **Facility Equipments**

- 10t Demag Overhead Crane
- 5t & 3t Forklifts
- 2 x Dynamic Balancing Machine (Rotors up to 2m in diameter, 5m in length,12t job handling capacity, and balancing speed range of 210 - 1500 rpm)
- 3 x Baking Ovens (3x3x3m, 2x2x2m and 1x1x1m)
- Varnish Dip Tank
- Sand Blasting Machine
- 5 X Lathe Machines (Turning Dia of 2m and Max Length of 6m)
- Motor Testing Panel: Up to 11 Kv Testing capacity.