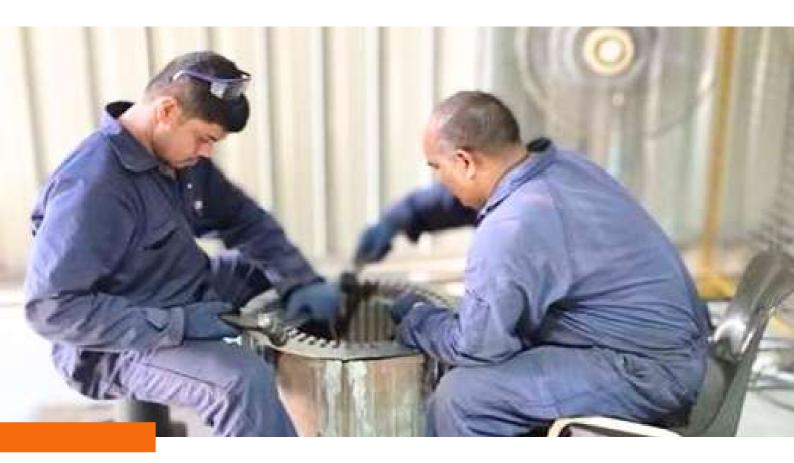

### **REWINDING & OVERHAULING**

> Our Rewinding facility has the necessary tools and equipment, combined with the knowledge and expertise of our skilled technicians and qualified engineers to perform the Repair/ Refurbishment of AC/DC Motors, Alternators, Pumps etc.

### **STATOR CORE RESTACKING**

- Our technicians are specialised in core restacking of damaged stator cores.
- We ensure our customers economical repair of motor failures having significant core damage without compromising the end result.