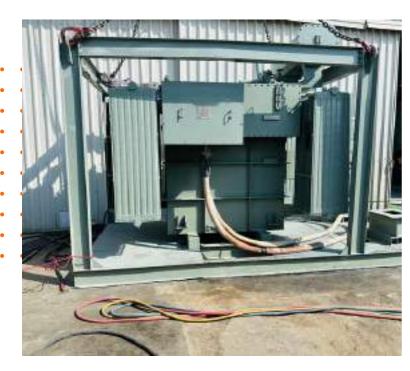

# TRANSFORMER SERVICES

> Overhauling / Servicing, Repairing, and oil filtration of all types of Transformers up to 11KV, 10,000KVA

#### Sharjah Oman Engineering transformer maintenance services include

- Gasket/Bushing Repair
- Breakdown Inspection
- Oil Replacement
- Oil Testing and Filtration Services
- Transformer Modification
- OLTC Servicing and Repair
- Erection and Commissioning
- P.D Measurement
- Measurement of Dynamic Resistance of OLTC
- Repair to Original Specifications
- Rewinding Services
- Insulation Testing
- Leak Detection and Rectification
- Pressure Clamping
- Replacement of Parts & Accessories
- Thermography
- BDV (Breakdown Voltage), Moisture Content, and DGA (Dissolved Gas Analysis) Testing