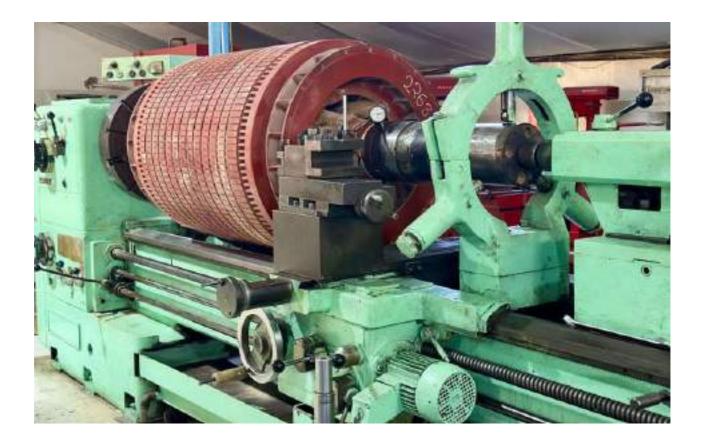

### **Facility Equipments**

- 10t Demag Overhead Crane
- 5t & 3t Forklifts
- 2 x Dynamic Balancing Machine (Rotors up to 2m in diameter, 5m in length,12t job handling capacity, and balancing speed range of 210 - 1500 rpm)
- 3 x Baking Ovens (3x3x3m, 2x2x2m and 1x1x1m)
- Varnish Dip Tank
- Sand Blasting Machine
- 5 X Lathe Machines (Turning Dia of 2m and Max Length of 6m)
- Motor Testing Panel: Up to 11 Kv Testing capacity.

### **MACHINE SHOP**

- Our Machine shop has a range of Lathe machines of various sizes such as Drilling machine,Shaping machine,Milling machine,Line boring machine,Vertical boring machine etc.
- Our range of machines include Portable Line boring machine for on site machining of bores to its original specification/size.
- We also undertake re-conditioning works INSITU.