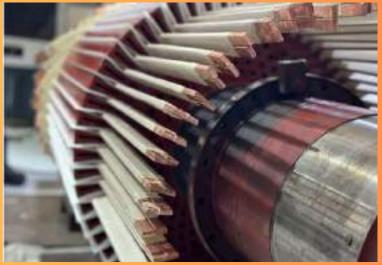

### **STATOR CORE RESTACKING**

- Our technicians are specialised in core restacking of damaged stator cores.
- We ensure our customers economical repair of motor failures having significant core damage without compromising the end result.