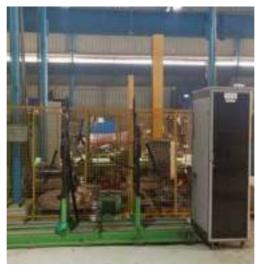

### **Facility Equipments**

- 10t Demag Overhead Crane
- 5t & 3t Forklifts
- 2 x Dynamic Balancing Machine (Rotors up to 2m in diameter, 5m in length,12t job handling capacity, and balancing speed range of 210 - 1500 rpm)
- 3 x Baking Ovens (3x3x3m, 2x2x2m and 1x1x1m)
- Varnish Dip Tank
- Sand Blasting Machine
- 5 X Lathe Machines (Turning Dia of 2m and Max Length of 6m)
- Motor Testing Panel: Up to 11 Kv Testing capacity.

### **MACHINE SHOP**

- Our Machine shop has a range of Lathe machines of various sizes such as Drilling machine,Shaping machine,Milling machine,Line boring machine,Vertical boring machine etc.
- Our range of machines include Portable Line boring machine for on site machining of bores to its original specification/size.
- We also undertake re-conditioning works INSITU.