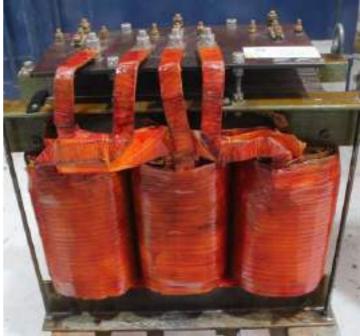

### **REWINDING & OVERHAULING**

> Our Rewinding facility has the necessary tools and equipment, combined with the knowledge and expertise of our skilled technicians and qualified engineers to perform the Repair/ Refurbishment of AC/DC Motors, Alternators, Pumps etc.

### **STATOR CORE RESTACKING**

- Our technicians are specialised in core restacking of damaged stator cores.
- We ensure our customers economical repair of motor failures having significant core damage without compromising the end result.