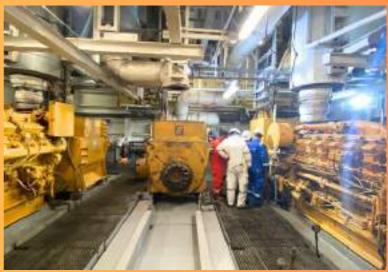

### **Our Facility**

Our renovated 20,000 Sqft facility located in Sharjah UAE.This the largest of its kind in the Northern Emirates with all in-house facilities to provide cost effective Rewinding solutions to our clients while guaranteeing Quality, Technical Standards and Complete Satisfaction.

### **Facility Equipments**

- 10t Demag Overhead Crane
- 5t & 3t Forklifts
- 2 x Dynamic Balancing Machine (Rotors up to 2m in diameter, 5m in length,12t job handling capacity, and balancing speed range of 210 - 1500 rpm)
- 3 x Baking Ovens (3x3x3m, 2x2x2m and 1x1x1m)
- Varnish Dip Tank
- Sand Blasting Machine
- 5 X Lathe Machines (Turning Dia of 2m and Max Length of 6m)
- Motor Testing Panel: Up to 11 Kv Testing capacity.