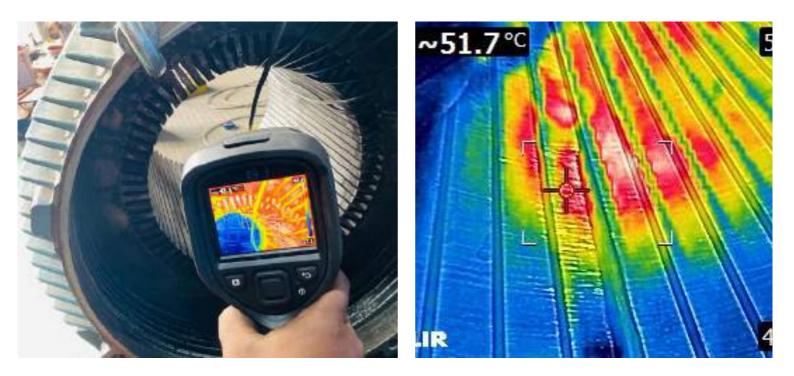

### THERMOGRAPHY

- The FLIR Ex series offers the resolution and sensitivity needed for condition monitoring.
- The 320 × 240pixel thermal detector accurately measures temperatures up to 650°C (1202°F) and produces crisp, vibrant images for added detail and perspective.
- The FLIR camera offers 3 spot meters, also displays the max/min temperature within an area live, on-screen.

### **Electrical Testing Equipment-**

- Surge Comparison Tester (0 To 10KV)
- Sand Blasting Machine
- Winding Analyzer (Baker SKF) (Up To 15KV)
- BM25 Megger (5kV)
- Digital Low Resistance Ohm Meter With High Current Capacity
- DC High Pot (Up To 25KV)
- Vibration Analyzer (VB-8 With Trim Balancing)
- High Voltage Tester with Probe (Up To 55KV
- Growler (Test For Rotor/Stator Core Testing)
- Boroscope Inspection Kit
- FLIR E SERIES Thermographic Camera
- Fluke Vibration Analysis Equipment
- Easy-Laser Alignment Kit (Including Belt Alignment)
- Phase Sequence Meter (non-contact)
- Tachometer (Speedo Meter)
- Digital Mechanical Stethoscope
- Other commonly used testers