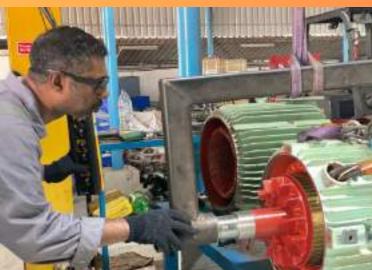

### **STATOR CORE RESTACKING**

- Our technicians are specialised in core restacking of damaged stator cores.
- We ensure our customers economical repair of motor failures having significant core damage without compromising the end result.