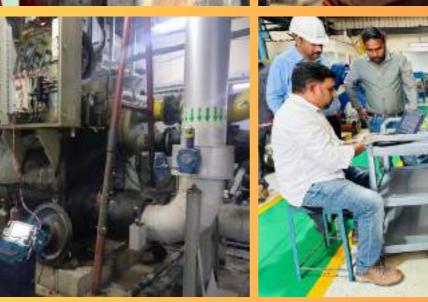

### **ELECTRICAL TESTING**

- Our facility is fully equipped with state-of-the-art equipments to carry out electrical testing on HV/LV, AC/DC Motors, Pumps, Generators, and Alternators.
- We can carry out electrical testing, both on-site and off-site.

### **Electrical Testing Equipment-**

- Surge Comparison Tester (0 To 10KV)
- Sand Blasting Machine
- Winding Analyzer (Baker SKF) (Up To 15KV)
- BM25 Megger (5kV)
- Digital Low Resistance Ohm Meter With High Current Capacity
- DC High Pot (Up To 25KV)
- Vibration Analyzer (VB-8 With Trim Balancing)
- High Voltage Tester with Probe (Up To 55KV
- Growler (Test For Rotor/Stator Core Testing)
- Boroscope Inspection Kit
- FLIR E SERIES Thermographic Camera
- Fluke Vibration Analysis Equipment
- Easy-Laser Alignment Kit (Including Belt Alignment)
- Phase Sequence Meter (non-contact)
- Tachometer (Speedo Meter)
- Digital Mechanical Stethoscope
- Other commonly used testers