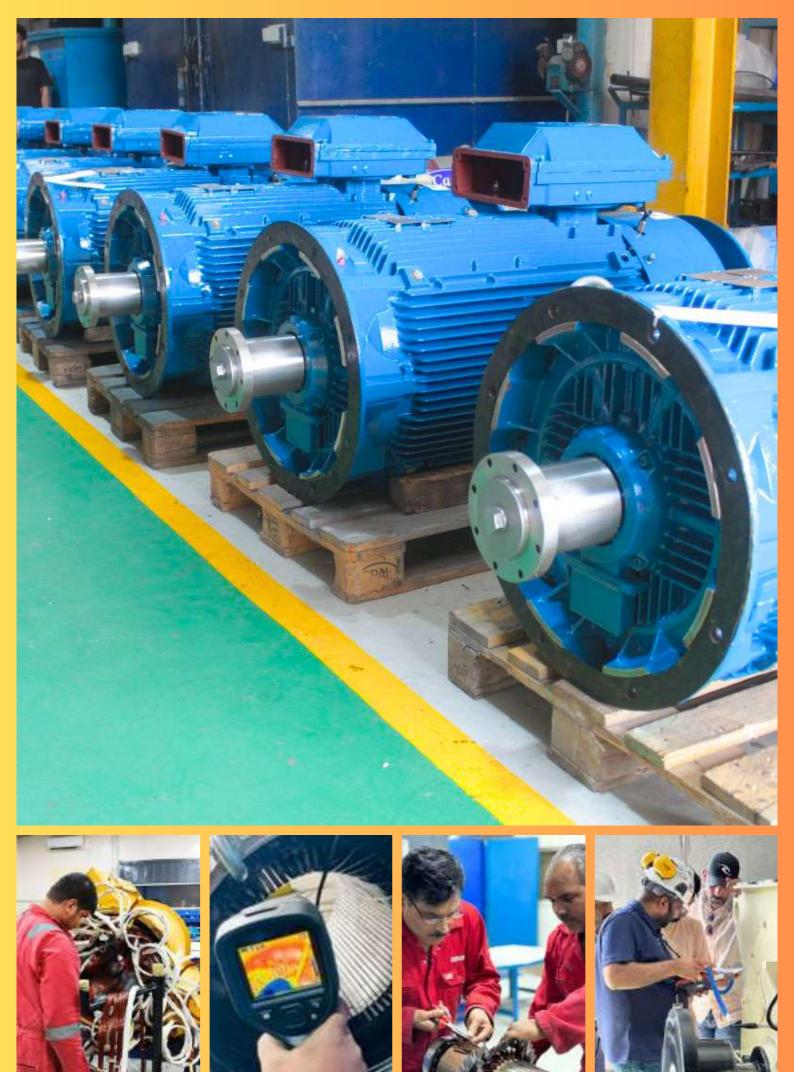

### **ELECTRICAL TESTING**

- Our facility is fully equipped with state-of-the-art equipments to carry out electrical testing on HV/LV, AC/DC Motors, Pumps, Generators, and Alternators.
- We can carry out electrical testing, both on-site and off-site.

### **Electrical Testing Equipment-**

- Surge Comparison Tester (0 To 10KV)
- Sand Blasting Machine
- Winding Analyzer (Baker SKF) (Up To 15KV)
- BM25 Megger (5kV)
- Digital Low Resistance Ohm Meter With High Current Capacity
- DC High Pot (Up To 25KV)
- Vibration Analyzer (VB-8 With Trim Balancing)
- High Voltage Tester with Probe (Up To 55KV
- Growler (Test For Rotor/Stator Core Testing)
- Boroscope Inspection Kit
- FLIR E SERIES Thermographic Camera
- Fluke Vibration Analysis Equipment
- Easy-Laser Alignment Kit (Including Belt Alignment)
- Phase Sequence Meter (non-contact)
- Tachometer (Speedo Meter)
- Digital Mechanical Stethoscope
- Other commonly used testers

### THERMOGRAPHY

- The FLIR Ex series offers the resolution and sensitivity needed for condition monitoring.
- The 320 × 240pixel thermal detector accurately measures temperatures up to 650°C (1202°F) and produces crisp, vibrant images for added detail and perspective.
- The FLIR camera offers 3 spot meters, also displays the max/min temperature within an area live, on-screen.