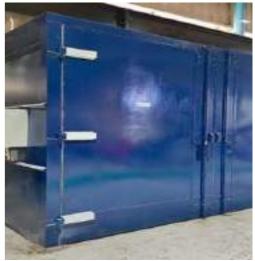

### **Facility Equipments**

- 10t Demag Overhead Crane
- 5t & 3t Forklifts
- 2 x Dynamic Balancing Machine (Rotors up to 2m in diameter, 5m in length,12t job handling capacity, and balancing speed range of 210 - 1500 rpm)
- 3 x Baking Ovens (3x3x3m, 2x2x2m and 1x1x1m)
- Varnish Dip Tank
- Sand Blasting Machine
- 5 X Lathe Machines (Turning Dia of 2m and Max Length of 6m)
- Motor Testing Panel: Up to 11 Kv Testing capacity.