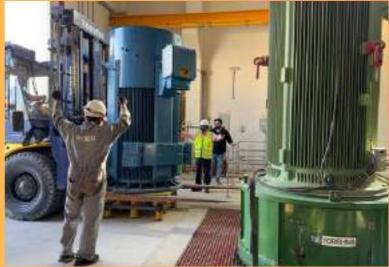

### **Our Facility**

Our renovated 20,000 Sqft facility located in Sharjah UAE.This the largest of its kind in the Northern Emirates with all in-house facilities to provide cost effective Rewinding solutions to our clients while guaranteeing Quality, Technical Standards and Complete Satisfaction.

### **Facility Equipments**

- 10t Demag Overhead Crane
- 5t & 3t Forklifts
- 2 x Dynamic Balancing Machine (Rotors up to 2m in diameter, 5m in length,12t job handling capacity, and balancing speed range of 210 - 1500 rpm)
- 3 x Baking Ovens (3x3x3m, 2x2x2m and 1x1x1m)
- Varnish Dip Tank
- Sand Blasting Machine
- 5 X Lathe Machines (Turning Dia of 2m and Max Length of 6m)
- Motor Testing Panel: Up to 11 Kv Testing capacity.