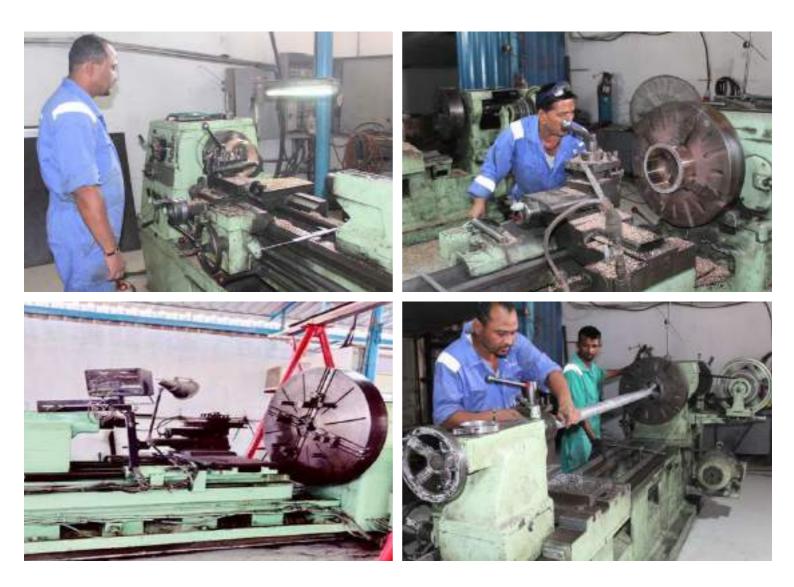

### **MACHINE SHOP**

- Our Machine shop has a range of Lathe machines of various sizes such as Drilling machine,Shaping machine,Milling machine,Line boring machine,Vertical boring machine etc.
- Our range of machines include Portable Line boring machine for on site machining of bores to its original specification/size.
- We also undertake re-conditioning works INSITU.