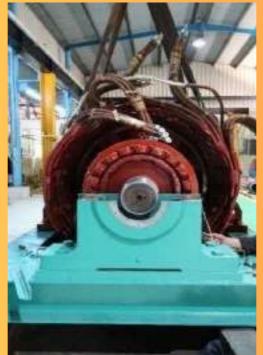

### **REWINDING & OVERHAULING**

> Our Rewinding facility has the necessary tools and equipment, combined with the knowledge and expertise of our skilled technicians and qualified engineers to perform the Repair/ Refurbishment of AC/DC Motors, Alternators, Pumps etc.

### **STATOR CORE RESTACKING**

- Our technicians are specialised in core restacking of damaged stator cores.
- We ensure our customers economical repair of motor failures having significant core damage without compromising the end result.