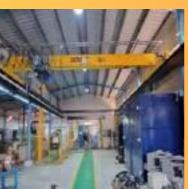

### **Our Facility**

Our renovated 20,000 Sqft facility located in Sharjah UAE.This the largest of its kind in the Northern Emirates with all in-house facilities to provide cost effective Rewinding solutions to our clients while guaranteeing Quality, Technical Standards and Complete Satisfaction.

### **Facility Equipments**

- 10t Demag Overhead Crane
- 5t & 3t Forklifts
- 2 x Dynamic Balancing Machine (Rotors up to 2m in diameter, 5m in length,12t job handling capacity, and balancing speed range of 210 - 1500 rpm)
- 3 x Baking Ovens (3x3x3m, 2x2x2m and 1x1x1m)
- Varnish Dip Tank
- Sand Blasting Machine
- 5 X Lathe Machines (Turning Dia of 2m and Max Length of 6m)
- Motor Testing Panel: Up to 11 Kv Testing capacity.