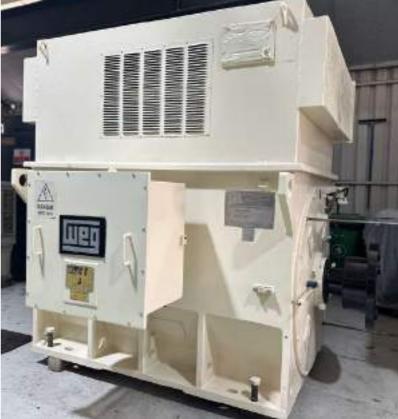

verhauling of AC/DC Motors, Alternators, Generators and Pumps.

We provide our service for clients in all major industries like Petrochemical, Oil & Gas, Steel, Cement, Marine, Water Plant, Power Rental etc.

We take pride in keeping quality as our prime concern by maintaining a fairly competitive price without compromising on our standards.





## CAPABILITIES

- All Types of HV/LV Alternators (up to 200MW, 13.8KV)
- All Types of AC /DC Motors (Up to 20MW, 11KV)
- All Types of Compressor Motors
- All Types of District cooling Pump Motors
- All Types of GE 752 & EMD Drill Motors
- All Types of Baylor Brake Repairs
- All Types of Submersible Pump Repairs
- All Types of Vibrator Motors
- All Types of Explosion-proof motors to IEC 60079-19 standard (Ex'd', Ex'e', Ex 'de', Ex 'n', Ex 'p')







# **OUR FACILITY INFO**

### **Our Facility**

Our renovated 20,000 Sqft facility located in Sharjah UAE.This the largest of its kind in the Northern Emirates with all in-house facilities to provide cost effective Rewinding solutions to our clients while guaranteeing Quality, Technical Standards and Complete Satisfaction.

### **Facility Equipments**

- 10t Demag Overhead Crane
- 5t & 3t Forklifts
- 2 x Dynamic Balancing Machine (Rotors up to 2m in diameter, 5m in length,12t job handling capacity, and balancing speed range of 210 - 1500 rpm)
- 3 x Baking Ovens (3x3x3m, 2x2x2m and 1x1x1m)
- Varnish Dip Tank
- Sand Blasting Machine
- 5 X Lathe Machines (Turning Dia of 2m and Max Length of 6m)
- Motor Testing Panel: Up to 11 Kv Testing capacity.























# **WORKSHOP REPAIRS