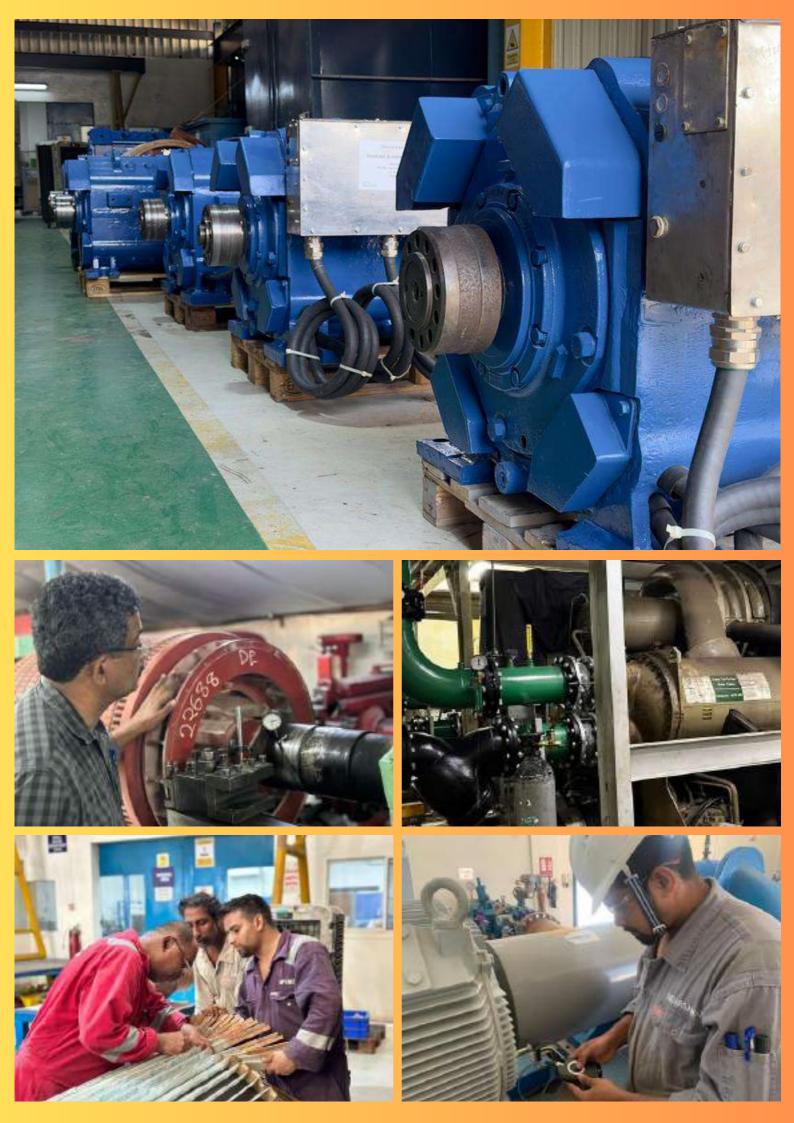

# **WORKSHOP REPAIRS**

### **REWINDING & OVERHAULING**

> Our Rewinding facility has the necessary tools and equipment, combined with the knowledge and expertise of our skilled technicians and qualified engineers to perform the Repair/ Refurbishment of AC/DC Motors, Alternators, Pumps etc.

> Our Workshop is certified to carry out repairs of all types of Explosion Proof Motors.

### **COMPONENT SALVAGING WORKS**

- Manufacturing, Salvaging, and re-conditioning of Rotor shafts, Bearing seating, Bearing journals, Housing, End shield, Slip ring, etc.
- Gear replacement.
- Press out and press in of Rotor shafts up to 500 Tons of pressure.
- Replacement of worn-out coupling.
- Repair of White Metal Bearings.

### **STATOR CORE RESTACKING**

- Our technicians are specialised in core restacking of damaged stator cores.
- We ensure our customers economical repair of motor failures having significant core damage without compromising the end result.