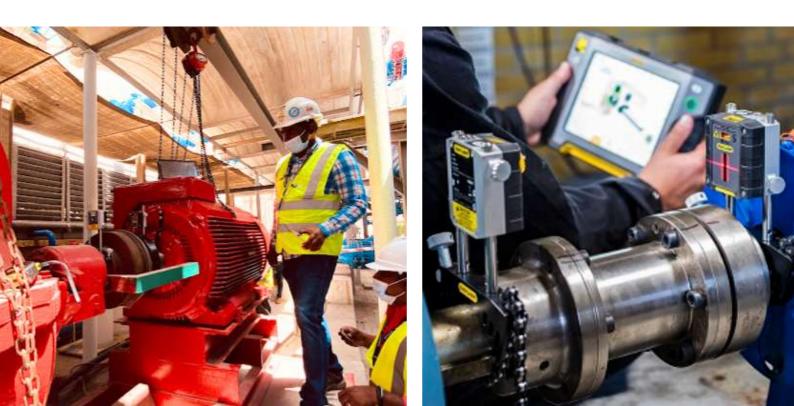

### LASER ALIGMENT

Easy-Laser XT440 can perform all necessary steps of shaft alignment on horizontal and vertically/flange-mounted machines.

### With XT440 we can carry out the following-

- Align the machine
- Check base twist
- Check bearing play
- Check soft foot
- Measure machine movement over time
- Document and share the results