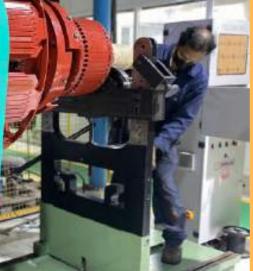

### **COMPONENT SALVAGING WORKS**

- Manufacturing, Salvaging, and re-conditioning of Rotor shafts, Bearing seating, Bearing journals, Housing, End shield, Slip ring, etc.
- Gear replacement.
- Press out and press in of Rotor shafts up to 500 Tons of pressure.
- Replacement of worn-out coupling.
- Repair of White Metal Bearings.