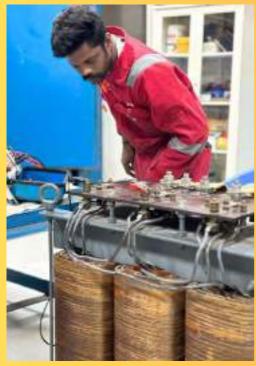

# TRANSFORMER SERVICES

> Overhauling / Servicing, Repairing, and oil filtration of all types of Transformers up to 11KV, 10,000KVA

#### Sharjah Oman Engineering transformer maintenance services include

- Gasket/Bushing Repair
- Breakdown Inspection
- Oil Replacement
- Oil Testing and Filtration Services
- Transformer Modification
- OLTC Servicing and Repair
- Erection and Commissioning
- P.D Measurement
- Measurement of Dynamic Resistance of OLTC
- Repair to Original Specifications
- Rewinding Services
- Insulation Testing
- Leak Detection and Rectification
- Pressure Clamping
- Replacement of Parts & Accessories
- Thermography
- BDV (Breakdown Voltage), Moisture Content, and DGA (Dissolved Gas Analysis) Testing