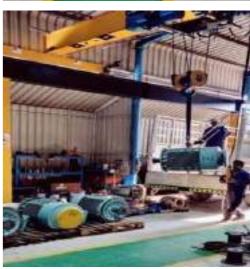

### **Facility Equipments**

- 10t Demag Overhead Crane
- 5t & 3t Forklifts
- 2 x Dynamic Balancing Machine (Rotors up to 2m in diameter, 5m in length,12t job handling capacity, and balancing speed range of 210 - 1500 rpm)
- 3 x Baking Ovens (3x3x3m, 2x2x2m and 1x1x1m)
- Varnish Dip Tank
- Sand Blasting Machine
- 5 X Lathe Machines (Turning Dia of 2m and Max Length of 6m)
- Motor Testing Panel: Up to 11 Kv Testing capacity.

### **REWINDING & OVERHAULING**

> Our Rewinding facility has the necessary tools and equipment, combined with the knowledge and expertise of our skilled technicians and qualified engineers to perform the Repair/ Refurbishment of AC/DC Motors, Alternators, Pumps etc.