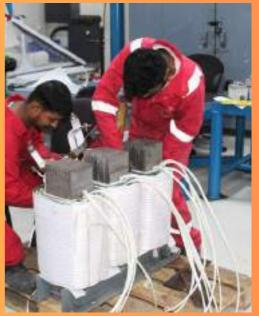

# TRANSFORMER SERVICES

> Overhauling / Servicing, Repairing, and oil filtration of all types of Transformers up to 11KV, 10,000KVA

#### Sharjah Oman Engineering transformer maintenance services include

- Gasket/Bushing Repair
- Breakdown Inspection
- Oil Replacement
- Oil Testing and Filtration Services
- Transformer Modification
- OLTC Servicing and Repair
- Erection and Commissioning
- P.D Measurement
- Measurement of Dynamic Resistance of OLTC
- Repair to Original Specifications
- Rewinding Services
- Insulation Testing
- Leak Detection and Rectification
- Pressure Clamping
- Replacement of Parts & Accessories
- Thermography
- BDV (Breakdown Voltage), Moisture Content, and DGA (Dissolved Gas Analysis) Testing