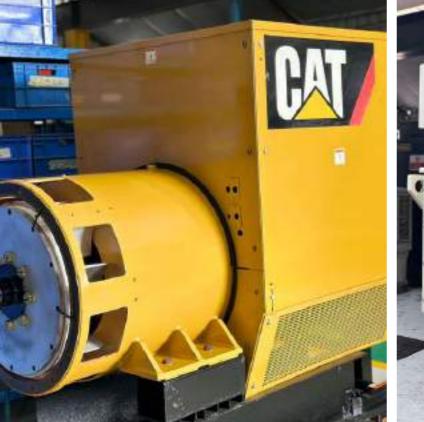

Overhauling of AC/DC Motors, Alternators, Generators and Pumps.

We provide our service for clients in all major industries like Petrochemical, Oil & Gas, Steel, Cement, Marine, Water Plant, Power Rental etc.

We take pride in keeping quality as our prime concern by maintaining a fairly competitive price without compromising on our standards.





## CAPABILITIES

- All Types of HV/LV Alternators (up to 200MW, 13.8KV)
- All Types of AC /DC Motors (Up to 20MW, 11KV)
- All Types of Compressor Motors
- All Types of District cooling Pump Motors
- All Types of GE 752 & EMD Drill Motors
- All Types of Baylor Brake Repairs
- All Types of Submersible Pump Repairs
- All Types of Vibrator Motors
- All Types of Explosion-proof motors to IEC 60079-19 standard (Ex'd', Ex'e', Ex 'de', Ex 'n', Ex 'p')







# **OUR FACILITY INFO**

### **Our Facility**

Our renovated 20,000 Sqft facility located in Sharjah UAE.This the largest of its kind in the Northern Emirates with all in-house facilities to provide cost effective Rewinding solutions to our clients while guaranteeing Quality, Technical Standards and Complete Satisfaction.

### **Facility Equipments**

- 10t Demag Overhead Crane
- 5t & 3t Forklifts
- 2 x Dynamic Balancing Machine (Rotors up to 2m in diameter, 5m in length,12t job handling capacity, and balancing speed range of 210 - 1500 rpm)
- 3 x Baking Ovens (3x3x3m, 2x2x2m and 1x1x1m)
- Varnish Dip Tank
- Sand Blasting Machine
- 5 X Lathe Machines (Turning Dia of 2m and Max Length of 6m)
- Motor Testing Panel: Up to 11 Kv Testing capacity.























# **WORKSHOP REPAI