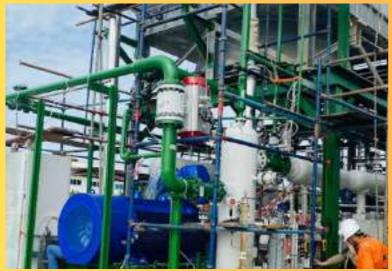

# TRANSFORMER SERVICES

> Overhauling / Servicing, Repairing, and oil filtration of all types of Transformers up to 11KV, 10,000KVA

#### Sharjah Oman Engineering transformer maintenance services include

- Gasket/Bushing Repair
- Breakdown Inspection
- Oil Replacement
- Oil Testing and Filtration Services
- Transformer Modification
- OLTC Servicing and Repair
- Erection and Commissioning
- P.D Measurement
- Measurement of Dynamic Resistance of OLTC
- Repair to Original Specifications
- Rewinding Services
- Insulation Testing
- Leak Detection and Rectification
- Pressure Clamping
- Replacement of Parts & Accessories
- Thermography
- BDV (Breakdown Voltage), Moisture Content, and DGA (Dissolved Gas Analysis) Testing