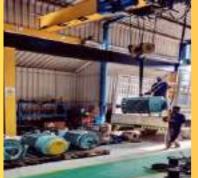

### **Our Facility**

Our renovated 20,000 Sqft facility located in Sharjah UAE.This the largest of its kind in the Northern Emirates with all in-house facilities to provide cost effective Rewinding solutions to our clients while guaranteeing Quality, Technical Standards and Complete Satisfaction.

### **Facility Equipments**

- 10t Demag Overhead Crane
- 5t & 3t Forklifts
- 2 x Dynamic Balancing Machine (Rotors up to 2m in diameter, 5m in length,12t job handling capacity, and balancing speed range of 210 - 1500 rpm)
- 3 x Baking Ovens (3x3x3m, 2x2x2m and 1x1x1m)
- Varnish Dip Tank
- Sand Blasting Machine
- 5 X Lathe Machines (Turning Dia of 2m and Max Length of 6m)
- Motor Testing Panel: Up to 11 Kv Testing capacity.