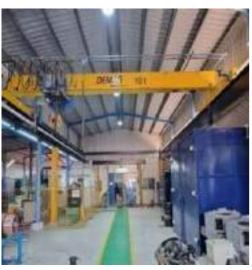

### **Facility Equipments**

- 10t Demag Overhead Crane
- 5t & 3t Forklifts
- 2 x Dynamic Balancing Machine (Rotors up to 2m in diameter, 5m in length,12t job handling capacity, and balancing speed range of 210 - 1500 rpm)
- 3 x Baking Ovens (3x3x3m, 2x2x2m and 1x1x1m)
- Varnish Dip Tank
- Sand Blasting Machine
- 5 X Lathe Machines (Turning Dia of 2m and Max Length of 6m)
- Motor Testing Panel: Up to 11 Kv Testing capacity.