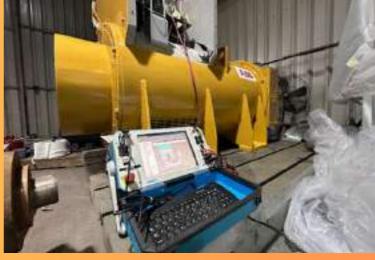

### **ELECTRICAL TESTING**

- Our facility is fully equipped with state-of-the-art equipments to carry out electrical testing on HV/LV, AC/DC Motors, Pumps, Generators, and Alternators.
- We can carry out electrical testing, both on-site and off-site.

### **Electrical Testing Equipment-**

- Surge Comparison Tester (0 To 10KV)
- Sand Blasting Machine
- Winding Analyzer (Baker SKF) (Up To 15KV)
- BM25 Megger (5kV)
- Digital Low Resistance Ohm Meter With High Current Capacity
- DC High Pot (Up To 25KV)
- Vibration Analyzer (VB-8 With Trim Balancing)
- High Voltage Tester with Probe (Up To 55KV
- Growler (Test For Rotor/Stator Core Testing)
- Boroscope Inspection Kit
- FLIR E SERIES Thermographic Camera
- Fluke Vibration Analysis Equipment
- Easy-Laser Alignment Kit (Including Belt Alignment)
- Phase Sequence Meter (non-contact)
- Tachometer (Speedo Meter)
- Digital Mechanical Stethoscope
- Other commonly used testers