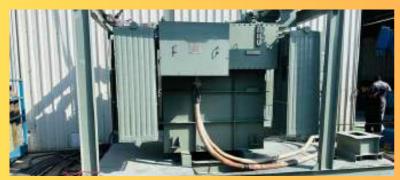

# TRANSFORMER SERVICES

> Overhauling / Servicing, Repairing, and oil filtration of all types of Transformers up to 11KV, 10,000KVA

#### Sharjah Oman Engineering transformer maintenance services include

- Gasket/Bushing Repair
- Breakdown Inspection
- Oil Replacement
- Oil Testing and Filtration Services
- Transformer Modification
- OLTC Servicing and Repair
- Erection and Commissioning
- P.D Measurement
- Measurement of Dynamic Resistance of OLTC
- Repair to Original Specifications
- Rewinding Services
- Insulation Testing
- Leak Detection and Rectification
- Pressure Clamping
- Replacement of Parts & Accessories
- Thermography
- BDV (Breakdown Voltage), Moisture Content, and DGA (Dissolved Gas Analysis) Testing